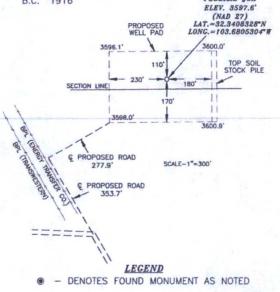

Property Code

API Number 30-625-43907

Pool Code

51689

Energy, Minerals & Natural Resources Department
OIL CONSERVATION DEPARTMENT

1220 South St. Francis Dr. Santa Fe, NM 87505

Form C-102 Submit one copy to appropriate Revised August 1, 2011