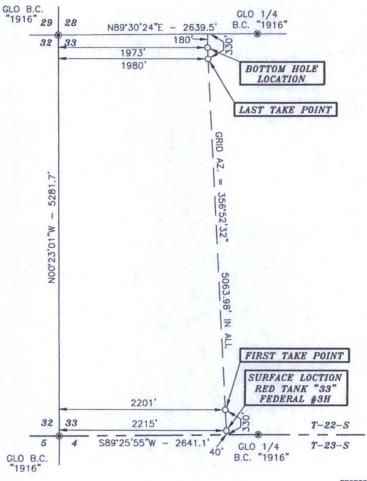

Property Code

API Number 30-625-43907

Pool Code

51689

Energy, Minerals & Natural Resources Department
OIL CONSERVATION DEPARTMENT

1220 South St. Francis Dr. Santa Fe, NM 87505

Form C-102 Submit one copy to appropriate Revised August 1, 2011