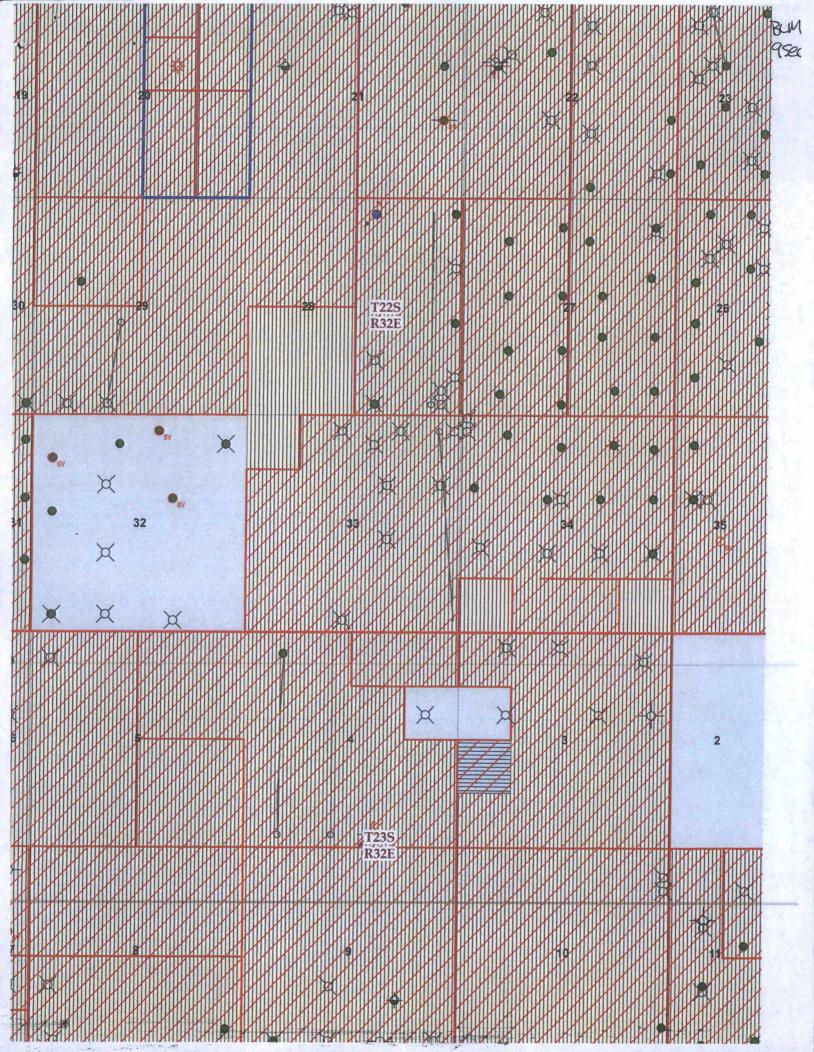

#128 AND COUNTY ROAD #798 (RED ROAD), GO NORTH ON COUNTY ROAD #798 FOR 5.0 MILES, TURN RIGHT AND GO EAST ON CALICHE ROAD FOR 1.3 MILES, TURN LEFT AND GO NORTHEAST/EAST FOR 2.6 MILES, TURN LEFT AND GO NORTHWEST FOR 0.6 MILES, CONTINUE NORTHWEST ON PROPOSED ROAD FOR 353.7 FEET, TURN RIGHT AND GO NORTHEAST FOR 277.9 FEET TO LOCATION.



## LOCATION VERIFICATION MAP



SCALE: 1" = 2000'

CONTOUR INTERVAL: 10'

SEC. 33 TWP. 22-S RGE. 32-E

SURVEY\_\_\_\_N.M.P.M.

COUNTY\_\_\_\_LEA

DESCRIPTION 40' FSL & 2215' FWL

ELEVATION 3597.6'

OPERATOR \_\_\_\_OXY USA INC.

LEASE RED TANK "33" FED. #3H

U.S.G.S. TOPOGRAPHIC MAP BOOTLEG RIDGE, N.M.

Asel Surveying

P.O. BOX 393 - 310 W. TAYLOR HOBBS, NEW MEXICO - 575-393-9146



Red Tank 33 Federal #3H - 1 Mile AOR



Red Tank 33 Federal #3H - 9 sec AOR



RED TANK 34 FEDERAL 0050 TANK 35 FE RED TANK 34 FEDERAL 007 RED TANK 33 FEDERAL #1H RED TANK 34 FEDERAL 015 ED TANK 33 FEDERAL COM #4H TANK 33 FEDERAL #3H

4" Flexpipe(FP301) on sunface, H-1,9 miles to Red Tank 34 Fed 2 CTB

Flow line Route Detail