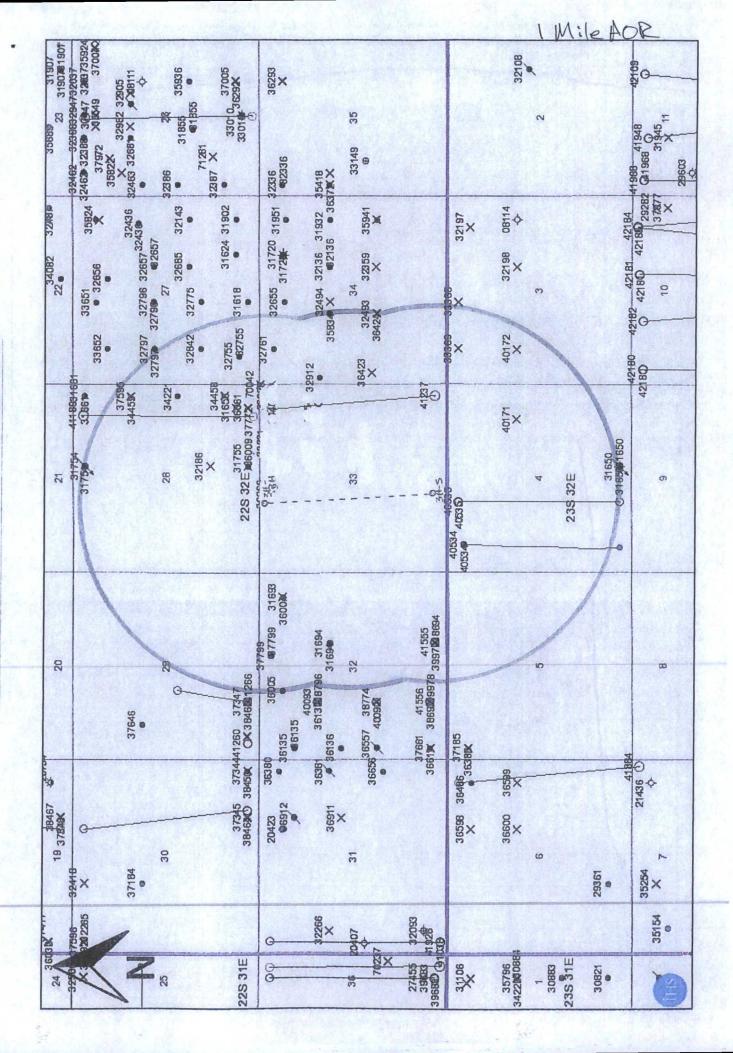

S BEGINNING AT THE INTERSECTION OF HWY. #128 AND COUNTY ROAD #798 (RED ROAD), GO NORTH ON COUNTY ROAD #798 FOR 5.0 MILES, TURN RIGHT AND GO EAST ON CALICHE ROAD FOR 1.3 MILES, TURN LEFT AND GO NORTHEAST/EAST FOR 2.6 MILES, TURN LEFT AND GO NORTHWEST FOR 0.6 MILES, CONTINUE NORTHWEST ON PROPOSED ROAD FOR 353.7 FEET, TURN RIGHT AND GO NORTHEAST FOR 277.9 FEET TO LOCATION.



## LOCATION VERIFICATION MAP



SCALE: 1" = 2000'

CONTOUR INTERVAL: 10'

SEC. 33 TWP. 22-S RGE. 32-E

SURVEY\_\_\_\_N.M.P.M.

COUNTY\_\_\_\_LEA

DESCRIPTION 40' FSL & 2215' FWL

ELEVATION 3597.6'

OPERATOR \_\_\_\_OXY USA INC.

LEASE RED TANK "33" FED. #3H

U.S.G.S. TOPOGRAPHIC MAP BOOTLEG RIDGE, N.M.

Asel Surveying

P.O. BOX 393 - 310 W. TAYLOR HOBBS, NEW MEXICO - 575-393-9146



Red Tank 33 Federal #3H - 1 Mile AOR



Red Tank 33 Federal #3H - 9 sec AOR



RED TANK 34 FEDERAL 0050 TANK 35 FE RED TANK 34 FEDERAL 007 RED TANK 33 FEDERAL #1H RED TANK 34 FEDERAL 015 ED TANK 33 FEDERAL COM #4H TANK 33 FEDERAL #3H

4" Flexpipe(FP301) on sunface, H-1,9 miles to Red Tank 34 Fed 2 CTB

Flow line Route Detail