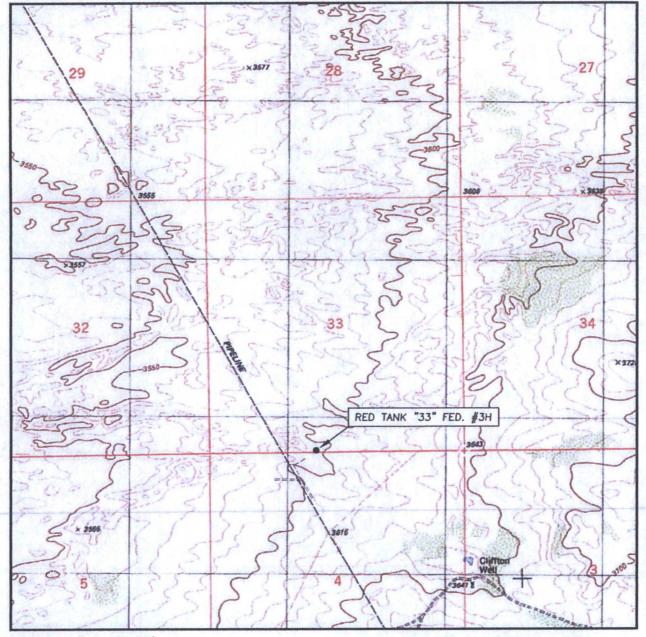

Property Code

API Number 30-625-43907

Pool Code

51689

Energy, Minerals & Natural Resources Department
OIL CONSERVATION DEPARTMENT

1220 South St. Francis Dr. Santa Fe, NM 87505

Form C-102 Submit one copy to appropriate Revised August 1, 2011