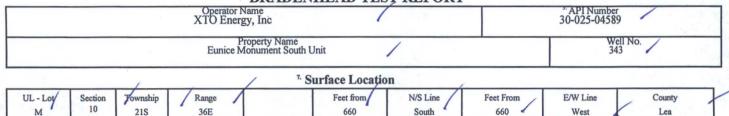

## HOBBS OCD

State of New Mexico Energy, Minerals and Natural Resources Department Oil Conservation Division Hobbs District Office

JUN 1 4 2016

RECEIVED

## BRADENHEAD TEST REPORT



Well Status

|  | A | YES | TA'D WELL<br>N | O YE | SHUT-IN | NQ | INJ | INJECTOR | SWD | OIL | ODUCER<br>GAS | DATE<br>5-12-20/1 | 0 |
|--|---|-----|----------------|------|---------|----|-----|----------|-----|-----|---------------|-------------------|---|
|--|---|-----|----------------|------|---------|----|-----|----------|-----|-----|---------------|-------------------|---|

## **OBSERVED DATA**

| GRAM AND AND AND     | (A)Surface | (B) Interm(1) | (C) Interm(2)                         | (D) Prod Csng | (E) Tubing                    |
|----------------------|------------|---------------|---------------------------------------|---------------|-------------------------------|
| Pressure             | B          | Ø             |                                       | Ø             |