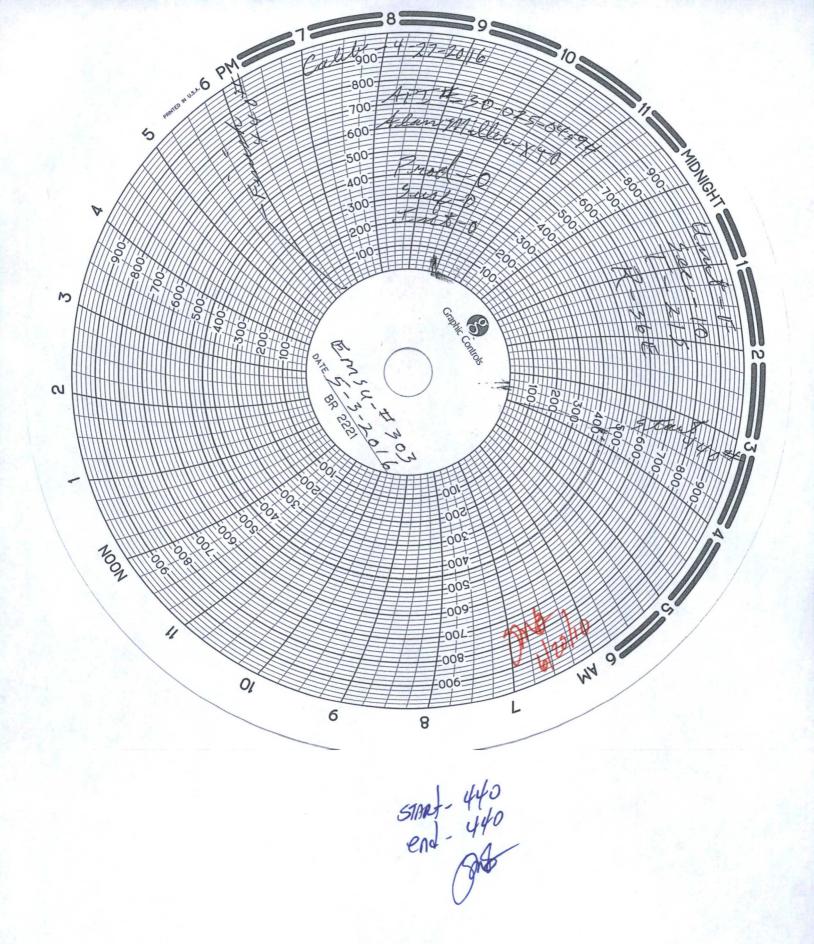

rinted name:         | <i>Yf</i>                                                                                                        | Entered into RBDMS        | TPAL  |  |
| Title:                |                                                                                                                  | Re-test                   | 1 all |  |
| E-mail Address:       | and the second |                           | An    |  |
| Date: 5-13-2016       | Phone: 575-441-1641                                                                                              |                           | V     |  |
|                       | Witness:                                                                                                         |                           |       |  |