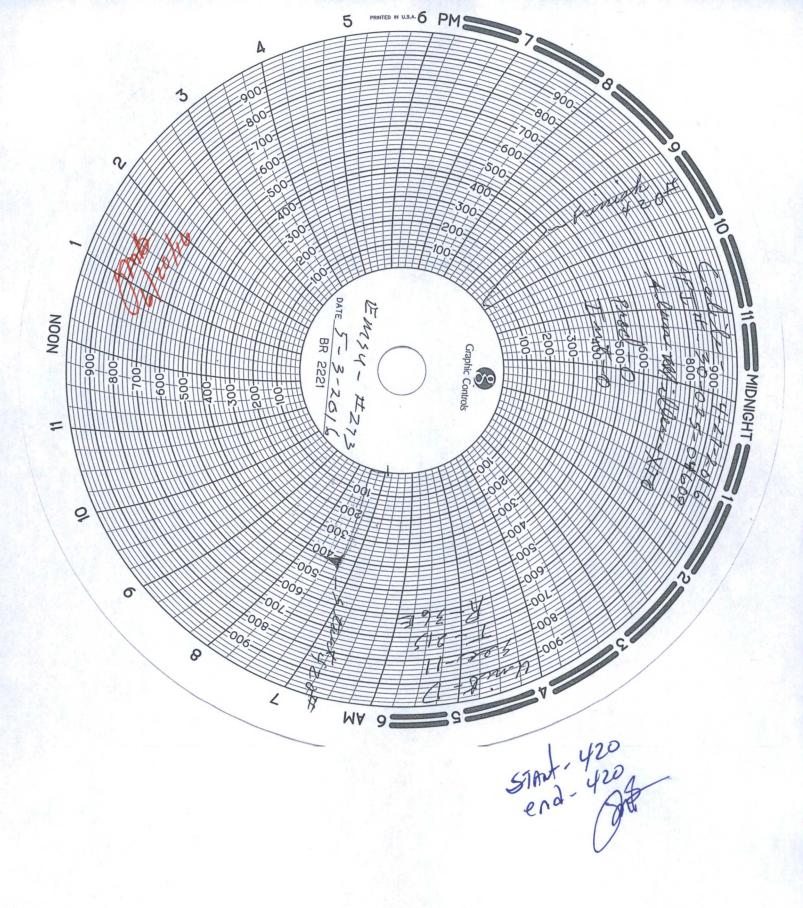

| Submit 1 Copy To Appropriate District Office                                                                                                               | State of New M<br>Energy, Minerals and Natu                                                                                                                                                                                                                                                                                                                                                                                                                                                                                                                                                                                                                                                                                                                                                                                                                                                                                                                                                                                                                                                                                                                                                                                                                                                                                                                                                                                                                                                                                                                                                                                                                                                                                                                                                                                                                                                                                                                                                                                                                                                                                   | exico HOBBS<br>ural Resources                     | OCD                         | Form                      |       |  |
|------------------------------------------------------------------------------------------------------------------------------------------------------------|-------------------------------------------------------------------------------------------------------------------------------------------------------------------------------------------------------------------------------------------------------------------------------------------------------------------------------------------------------------------------------------------------------------------------------------------------------------------------------------------------------------------------------------------------------------------------------------------------------------------------------------------------------------------------------------------------------------------------------------------------------------------------------------------------------------------------------------------------------------------------------------------------------------------------------------------------------------------------------------------------------------------------------------------------------------------------------------------------------------------------------------------------------------------------------------------------------------------------------------------------------------------------------------------------------------------------------------------------------------------------------------------------------------------------------------------------------------------------------------------------------------------------------------------------------------------------------------------------------------------------------------------------------------------------------------------------------------------------------------------------------------------------------------------------------------------------------------------------------------------------------------------------------------------------------------------------------------------------------------------------------------------------------------------------------------------------------------------------------------------------------|---------------------------------------------------|-----------------------------|---------------------------|-------|--|
| District I<br>1625 N. French Dr., Hobbs, NM 88240                                                                                                          |                                                                                                                                                                                                                                                                                                                                                                                                                                                                                                                                                                                                                                                                                                                                                                                                                                                                                                                                                                                                                                                                                                                                                                                                                                                                                                                                                                                                                                                                                                                                                                                                                                                                                                                                                                                                                                                                                                                                                                                                                                                                                                                               | JUN 16                                            | WELL API NO.                | -025-04609                | 1     |  |
| District II<br>1301 W. Grand Ave., Artesia, NM 88210                                                                                                       | OIL CONSERVATIO                                                                                                                                                                                                                                                                                                                                                                                                                                                                                                                                                                                                                                                                                                                                                                                                                                                                                                                                                                                                                                                                                                                                                                                                                                                                                                                                                                                                                                                                                                                                                                                                                                                                                                                                                                                                                                                                                                                                                                                                                                                                                                               |                                                   | 30                          |                           |       |  |
| District III                                                                                                                                               | 1220 South St. Fr                                                                                                                                                                                                                                                                                                                                                                                                                                                                                                                                                                                                                                                                                                                                                                                                                                                                                                                                                                                                                                                                                                                                                                                                                                                                                                                                                                                                                                                                                                                                                                                                                                                                                                                                                                                                                                                                                                                                                                                                                                                                                                             | rancis Dr. RECE<br>87505                          | STATE IN                    | 7 FEE                     |       |  |
| 1000 Rio Brazos Rd., Aztec, NM 87410<br>District IV                                                                                                        | Santa Fe, NM                                                                                                                                                                                                                                                                                                                                                                                                                                                                                                                                                                                                                                                                                                                                                                                                                                                                                                                                                                                                                                                                                                                                                                                                                                                                                                                                                                                                                                                                                                                                                                                                                                                                                                                                                                                                                                                                                                                                                                                                                                                                                                                  | 8/505                                             | 6. State Oil & Gas          |                           |       |  |
| 1220 S. St. Francis Dr., Santa Fe, NM<br>87505                                                                                                             |                                                                                                                                                                                                                                                                                                                                                                                                                                                                                                                                                                                                                                                                                                                                                                                                                                                                                                                                                                                                                                                                                                                                                                                                                                                                                                                                                                                                                                                                                                                                                                                                                                                                                                                                                                                                                                                                                                                                                                                                                                                                                                                               |                                                   | o. State on & Ga.           | s Lease No.               |       |  |
|                                                                                                                                                            | CES AND REPORTS ON WE                                                                                                                                                                                                                                                                                                                                                                                                                                                                                                                                                                                                                                                                                                                                                                                                                                                                                                                                                                                                                                                                                                                                                                                                                                                                                                                                                                                                                                                                                                                                                                                                                                                                                                                                                                                                                                                                                                                                                                                                                                                                                                         | LLS                                               | 7. Lease Name or            | Unit Agreement Na         | ame:  |  |
| (DO NOT USE THIS FORM FOR PROPU<br>DIFFERENT RESERVOIR. USE "APPLI<br>PROPOSALS.)                                                                          |                                                                                                                                                                                                                                                                                                                                                                                                                                                                                                                                                                                                                                                                                                                                                                                                                                                                                                                                                                                                                                                                                                                                                                                                                                                                                                                                                                                                                                                                                                                                                                                                                                                                                                                                                                                                                                                                                                                                                                                                                                                                                                                               |                                                   | Eunice Monume               | nt South Unit             |       |  |
| . Type of Well: Oil Well                                                                                                                                   | oil Well Gas Well Other Injection Well                                                                                                                                                                                                                                                                                                                                                                                                                                                                                                                                                                                                                                                                                                                                                                                                                                                                                                                                                                                                                                                                                                                                                                                                                                                                                                                                                                                                                                                                                                                                                                                                                                                                                                                                                                                                                                                                                                                                                                                                                                                                                        |                                                   |                             | 8. Well Number <b>273</b> |       |  |
| Name of Operator XTO Energy, Inc.                                                                                                                          |                                                                                                                                                                                                                                                                                                                                                                                                                                                                                                                                                                                                                                                                                                                                                                                                                                                                                                                                                                                                                                                                                                                                                                                                                                                                                                                                                                                                                                                                                                                                                                                                                                                                                                                                                                                                                                                                                                                                                                                                                                                                                                                               |                                                   | 9. OGRID Number<br>005380   |                           |       |  |
| 3./Address of Operator 500 W. Illinois St Ste 100 Mid                                                                                                      | 10. Pool name or Wildcat  Eunice Monument; Grayburg-San Andres                                                                                                                                                                                                                                                                                                                                                                                                                                                                                                                                                                                                                                                                                                                                                                                                                                                                                                                                                                                                                                                                                                                                                                                                                                                                                                                                                                                                                                                                                                                                                                                                                                                                                                                                                                                                                                                                                                                                                                                                                                                                |                                                   |                             |                           |       |  |
| 4. Well Location                                                                                                                                           |                                                                                                                                                                                                                                                                                                                                                                                                                                                                                                                                                                                                                                                                                                                                                                                                                                                                                                                                                                                                                                                                                                                                                                                                                                                                                                                                                                                                                                                                                                                                                                                                                                                                                                                                                                                                                                                                                                                                                                                                                                                                                                                               |                                                   |                             |                           |       |  |
| Unit Letter D :                                                                                                                                            | 660 feet from the North                                                                                                                                                                                                                                                                                                                                                                                                                                                                                                                                                                                                                                                                                                                                                                                                                                                                                                                                                                                                                                                                                                                                                                                                                                                                                                                                                                                                                                                                                                                                                                                                                                                                                                                                                                                                                                                                                                                                                                                                                                                                                                       | line and                                          | 660 feet fro                | om the West               | line  |  |
| Section 11                                                                                                                                                 | Township 21S                                                                                                                                                                                                                                                                                                                                                                                                                                                                                                                                                                                                                                                                                                                                                                                                                                                                                                                                                                                                                                                                                                                                                                                                                                                                                                                                                                                                                                                                                                                                                                                                                                                                                                                                                                                                                                                                                                                                                                                                                                                                                                                  | Range 36E                                         | NMPM                        | County Lea                |       |  |
|                                                                                                                                                            | 11. Elevation (Show whether                                                                                                                                                                                                                                                                                                                                                                                                                                                                                                                                                                                                                                                                                                                                                                                                                                                                                                                                                                                                                                                                                                                                                                                                                                                                                                                                                                                                                                                                                                                                                                                                                                                                                                                                                                                                                                                                                                                                                                                                                                                                                                   | DR, RKB, RT, GR, et                               | c.)                         |                           |       |  |
|                                                                                                                                                            |                                                                                                                                                                                                                                                                                                                                                                                                                                                                                                                                                                                                                                                                                                                                                                                                                                                                                                                                                                                                                                                                                                                                                                                                                                                                                                                                                                                                                                                                                                                                                                                                                                                                                                                                                                                                                                                                                                                                                                                                                                                                                                                               | Page 1                                            |                             |                           |       |  |
| 12. Check A                                                                                                                                                | ppropriate Box to Indicate                                                                                                                                                                                                                                                                                                                                                                                                                                                                                                                                                                                                                                                                                                                                                                                                                                                                                                                                                                                                                                                                                                                                                                                                                                                                                                                                                                                                                                                                                                                                                                                                                                                                                                                                                                                                                                                                                                                                                                                                                                                                                                    |                                                   | Report, or Other SEQUENT RE |                           |       |  |
|                                                                                                                                                            | Total Control of the | REMEDIAL WORK                                     | OLGOLINI IL                 |                           | INC 🖂 |  |
| PERFORM REMEDIAL WORK                                                                                                                                      | PLUG AND ABANDON                                                                                                                                                                                                                                                                                                                                                                                                                                                                                                                                                                                                                                                                                                                                                                                                                                                                                                                                                                                                                                                                                                                                                                                                                                                                                                                                                                                                                                                                                                                                                                                                                                                                                                                                                                                                                                                                                                                                                                                                                                                                                                              |                                                   |                             | ALTERING CAS              | ING _ |  |
| TEMPORARILY ABANDON                                                                                                                                        | CHANGE PLANS                                                                                                                                                                                                                                                                                                                                                                                                                                                                                                                                                                                                                                                                                                                                                                                                                                                                                                                                                                                                                                                                                                                                                                                                                                                                                                                                                                                                                                                                                                                                                                                                                                                                                                                                                                                                                                                                                                                                                                                                                                                                                                                  | COMMENCE DRILLI                                   |                             | P AND A                   |       |  |
| PULL OR ALTER CASING                                                                                                                                       | MULTIPLE COMPL                                                                                                                                                                                                                                                                                                                                                                                                                                                                                                                                                                                                                                                                                                                                                                                                                                                                                                                                                                                                                                                                                                                                                                                                                                                                                                                                                                                                                                                                                                                                                                                                                                                                                                                                                                                                                                                                                                                                                                                                                                                                                                                | CASING/CEMENT J                                   | OB                          |                           |       |  |
| DOWNHOLE COMMINGLE                                                                                                                                         |                                                                                                                                                                                                                                                                                                                                                                                                                                                                                                                                                                                                                                                                                                                                                                                                                                                                                                                                                                                                                                                                                                                                                                                                                                                                                                                                                                                                                                                                                                                                                                                                                                                                                                                                                                                                                                                                                                                                                                                                                                                                                                                               |                                                   |                             |                           |       |  |
| CLOSED-LOOP SYSTEM                                                                                                                                         |                                                                                                                                                                                                                                                                                                                                                                                                                                                                                                                                                                                                                                                                                                                                                                                                                                                                                                                                                                                                                                                                                                                                                                                                                                                                                                                                                                                                                                                                                                                                                                                                                                                                                                                                                                                                                                                                                                                                                                                                                                                                                                                               |                                                   |                             |                           |       |  |
| OTHER:                                                                                                                                                     |                                                                                                                                                                                                                                                                                                                                                                                                                                                                                                                                                                                                                                                                                                                                                                                                                                                                                                                                                                                                                                                                                                                                                                                                                                                                                                                                                                                                                                                                                                                                                                                                                                                                                                                                                                                                                                                                                                                                                                                                                                                                                                                               | OTHER: MIT & Bra                                  | denhead                     |                           | X     |  |
| <ol> <li>Describe proposed or complete of starting any proposed work). proposed completion or recomp</li> <li>05/16/2016: XTO Energy, Inc ran a</li> </ol> | SEE RULE 19.15.7.14 NMAC. pletion.                                                                                                                                                                                                                                                                                                                                                                                                                                                                                                                                                                                                                                                                                                                                                                                                                                                                                                                                                                                                                                                                                                                                                                                                                                                                                                                                                                                                                                                                                                                                                                                                                                                                                                                                                                                                                                                                                                                                                                                                                                                                                            | For Multiple Comple                               | tions: Attach wellbo        |                           | ate   |  |
| Spud Date:  I hereby certify that the information                                                                                                          |                                                                                                                                                                                                                                                                                                                                                                                                                                                                                                                                                                                                                                                                                                                                                                                                                                                                                                                                                                                                                                                                                                                                                                                                                                                                                                                                                                                                                                                                                                                                                                                                                                                                                                                                                                                                                                                                                                                                                                                                                                                                                                                               | ase Date:                                         | e and belief                |                           |       |  |
| SIGNATURE Attached                                                                                                                                         | ^                                                                                                                                                                                                                                                                                                                                                                                                                                                                                                                                                                                                                                                                                                                                                                                                                                                                                                                                                                                                                                                                                                                                                                                                                                                                                                                                                                                                                                                                                                                                                                                                                                                                                                                                                                                                                                                                                                                                                                                                                                                                                                                             | e best of my knowledg $_{ m LE}$ Regulatory Analy |                             | DATE 06/09/2010           | 6     |  |
| Type or print name Stephanie Raba                                                                                                                          |                                                                                                                                                                                                                                                                                                                                                                                                                                                                                                                                                                                                                                                                                                                                                                                                                                                                                                                                                                                                                                                                                                                                                                                                                                                                                                                                                                                                                                                                                                                                                                                                                                                                                                                                                                                                                                                                                                                                                                                                                                                                                                                               | nail address:                                     |                             | PHONE <b>432.620</b> .    | 1 (0) |  |
|                                                                                                                                                            | st                                                                                                                                                                                                                                                                                                                                                                                                                                                                                                                                                                                                                                                                                                                                                                                                                                                                                                                                                                                                                                                                                                                                                                                                                                                                                                                                                                                                                                                                                                                                                                                                                                                                                                                                                                                                                                                                                                                                                                                                                                                                                                                            | tephanie_rabadue@xt                               | coenergy.com                |                           | - 1   |  |
| For State Use Only                                                                                                                                         | ₹                                                                                                                                                                                                                                                                                                                                                                                                                                                                                                                                                                                                                                                                                                                                                                                                                                                                                                                                                                                                                                                                                                                                                                                                                                                                                                                                                                                                                                                                                                                                                                                                                                                                                                                                                                                                                                                                                                                                                                                                                                                                                                                             | 1                                                 | $\mathcal{A}$               | ,11                       |       |  |
| Conditions of Approval (Many)                                                                                                                              | TI                                                                                                                                                                                                                                                                                                                                                                                                                                                                                                                                                                                                                                                                                                                                                                                                                                                                                                                                                                                                                                                                                                                                                                                                                                                                                                                                                                                                                                                                                                                                                                                                                                                                                                                                                                                                                                                                                                                                                                                                                                                                                                                            | TLE Comp RANCE                                    | Uticies                     | DATE 6/16/1               | 6_    |  |