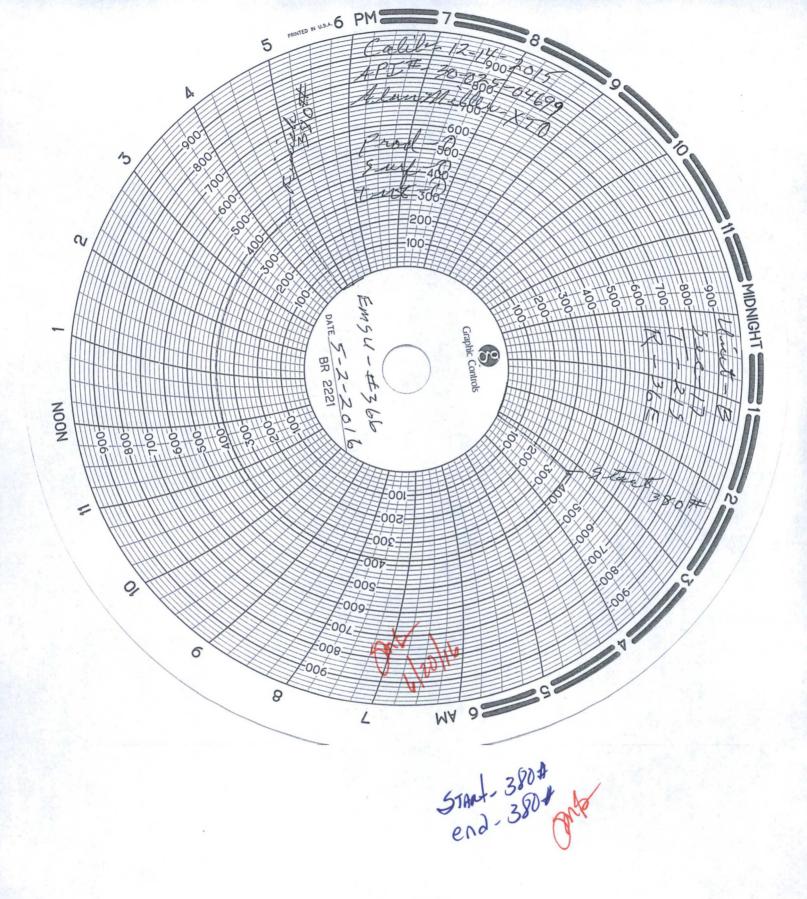

| Submit 1 Copy To Appropriate District Office District I  Copy To Appropriate District Office District I                        | Mexico Form C-103                                                                                                                                                                           |
|--------------------------------------------------------------------------------------------------------------------------------|---------------------------------------------------------------------------------------------------------------------------------------------------------------------------------------------|
| District I<br>1625 N. French Dr., Hobbs, NM 88240                                                                              | WELL API NO.                                                                                                                                                                                |
| DISTICTE ON SERVATI                                                                                                            | ON DIVISION 30-025-04699                                                                                                                                                                    |
| District III 1220 South St. I                                                                                                  | Francis Dr.                                                                                                                                                                                 |
| 1000 Rio Brazos Rd., Aztec, NM 87410 District IV                                                                               |                                                                                                                                                                                             |
| 1220 S. St. Francis Dr., Santa Fe, NM<br>87505                                                                                 | 6. State Oil & Gas Lease No.                                                                                                                                                                |
| SUNDRY NOTICES AND REPORTS ON W                                                                                                | /ELLS 7. Lease Name or Unit Agreement Name:                                                                                                                                                 |
| (DO NOT USE THIS FORM FOR PROPOSALS TO DRILL OR TO DEEPE DIFFERENT RESERVOIR. USE "APPLICATION FOR PERMIT" (FORM C PROPOSALS.) | -101) FOR SUCH                                                                                                                                                                              |
| PROPOSALS.)  1. Type of Well: Oil Well  Gas Well  Other  Other                                                                 | 95 - 8. Well Number 366                                                                                                                                                                     |
| 2. Name of Operator XTO Energy, Inc.                                                                                           | 9. OGRID Number<br>005380                                                                                                                                                                   |
| 3/Address of Operator                                                                                                          | 10. Pool name or Wildcat                                                                                                                                                                    |
| 500 W. Illinois St Ste 100 Midland, TX 79701                                                                                   | Eunice Monument;Grayburg-San Andres                                                                                                                                                         |
| 4. Well Location                                                                                                               | 7-11-11-11-11-11-11-11-11-11-11-11-11-11                                                                                                                                                    |
| Unit Letter B : 660 feet from the No.                                                                                          | th line and 1980 feet from the East line                                                                                                                                                    |
| Section 17 Township 21S                                                                                                        | Range 36E NMPM County Lea                                                                                                                                                                   |
| 11. Elevation (Show wheth                                                                                                      | er DR, RKB, R1, GR, etc.)                                                                                                                                                                   |
| 12 Check Appropriate Box to Indicas                                                                                            | te Nature of Notice, Report, or Other Data                                                                                                                                                  |
| 12. Chook appropriate Box to maiou                                                                                             | or range of rootes, report, or other but                                                                                                                                                    |
| NOTICE OF INTENTION TO:                                                                                                        | SUBSEQUENT REPORT OF:                                                                                                                                                                       |
| PERFORM REMEDIAL WORK PLUG AND ABANDON                                                                                         | REMEDIAL WORK ALTERING CASING                                                                                                                                                               |
|                                                                                                                                |                                                                                                                                                                                             |
| TEMPORARILY ABANDON CHANGE PLANS                                                                                               | COMMENCE DRILLING OPNS. P AND A                                                                                                                                                             |
| PULL OR ALTER CASING MULTIPLE COMPL                                                                                            | CASING/CEMENT JOB                                                                                                                                                                           |
| DOWNHOLE COMMINGLE                                                                                                             |                                                                                                                                                                                             |
| CLOSED-LOOP SYSTEM                                                                                                             |                                                                                                                                                                                             |
| OTHER:                                                                                                                         | OTHER: MIT & Bradenhead X                                                                                                                                                                   |
| of starting any proposed work). SEE RULE 19.15.7.14 NMA proposed completion or recompletion.                                   | pertinent details, and give pertinent dates, including estimated date C For Multiple Completions: Attach wellbore diagram of est. MIT witnessed by Carl Flowers. Copy of chart and form are |
|                                                                                                                                |                                                                                                                                                                                             |
|                                                                                                                                |                                                                                                                                                                                             |
|                                                                                                                                |                                                                                                                                                                                             |
|                                                                                                                                |                                                                                                                                                                                             |
| Spud Date: Rig Re                                                                                                              | elease Date:                                                                                                                                                                                |
| Spat Date.                                                                                                                     | least Date.                                                                                                                                                                                 |
| I hereby certify that the information above is true and complete to                                                            | the best of my knowledge and belief.                                                                                                                                                        |
| SIGNATURE Atyphane Pabadue I                                                                                                   | TTLE Regulatory Analyst DATE 06/09/2016                                                                                                                                                     |
| Type or print name Stephanie Rabadue E                                                                                         | -mail address:PHONE <b>432.620.6714</b>                                                                                                                                                     |
| For State Use Only                                                                                                             | stephanie_rabadue@xtoenergy.com                                                                                                                                                             |
|                                                                                                                                | TITLE 6/20/16 DATE 6/20/16                                                                                                                                                                  |
| Conditions of Approval/(if any)                                                                                                | Datale State                                                                                                                                                                                |

## **State of New Mexico Energy, Minerals and Natural Resources Department**

RECEIVED

|                                                                           | Operato                          | BRADENHEAD T                      | ESI KEPUKI              | T                    | API Numb         | per                                                        |  |
|---------------------------------------------------------------------------|----------------------------------|-----------------------------------|-------------------------|----------------------|------------------|------------------------------------------------------------|--|
| V                                                                         | Operator Name<br>XTO Energy, Inc |                                   |                         |                      | 30-025-04699     |                                                            |  |
| Property Name Eunice Monument South Unit                                  |                                  |                                   |                         | Well No.<br>366      |                  |                                                            |  |
| /                                                                         |                                  | 7. Surface Loca                   | tion                    |                      |                  |                                                            |  |
| /                                                                         | vnship Range<br>21S 36E          | Feet from 660                     | N/S Line<br>North       | Feet From<br>1980    | E/W Line<br>East | County<br>Lea                                              |  |
| /                                                                         |                                  | Well Stati                        | 18                      |                      |                  |                                                            |  |
| TA'D WELL                                                                 | SHUT-IN                          | ) INJECTOR                        | P                       | RODUCER              | 1                | DATE                                                       |  |
| YES / NO                                                                  | YES                              | NO INJ                            | SWD OIL                 | GAS                  | 5-2-             | -2016                                                      |  |
|                                                                           |                                  | OBSERVED I                        | DATA                    |                      |                  |                                                            |  |
|                                                                           | /                                | OBSERVED                          |                         |                      |                  |                                                            |  |
|                                                                           | (A )Surface                      | (B) Interm(1)                     | (C) Interm(2)           | (D) Prod             | Csng             | (E) Tubing                                                 |  |
| ressure                                                                   | Ø                                | Ø                                 |                         |                      | 15               | 480                                                        |  |
| low Characteristics                                                       | -                                |                                   |                         | - '                  |                  | CO2WTRGASType of Fluid Injected for Waterflood if applies. |  |
| Puff                                                                      | Y/(N)                            | Y/(N)                             | Y/N                     | Y                    | 700              |                                                            |  |
| Steady Flow                                                               | Y/ON                             | Y/N                               | Y/N                     | Y                    | 100              |                                                            |  |
| Surges                                                                    | Y/(N                             | Y/®                               | Y/N                     | Y                    | 7                |                                                            |  |
| Down to nothing                                                           | (Ŷ)/ N                           | (Y) N                             | Y/N                     |                      | N                |                                                            |  |
| Gas or Oil                                                                | Y /(N)                           | Y /(\$\overline{\psi}             | Y/N                     | Y                    |                  |                                                            |  |
| Water                                                                     | Y /(N)                           | Y /(Ñ)                            | Y/N                     | Y                    | /(N)             |                                                            |  |
| temarks – Please state for eac                                            | h string (A,B,C,D,E) pe          | rtinent information regarding ble | ed down or continuous l | ouild up if applies. |                  |                                                            |  |
|                                                                           |                                  |                                   |                         |                      |                  |                                                            |  |
| Alan 100 rinted name:                                                     | Teller - X                       | TO Energy                         |                         | OIL CONSE            |                  | N DIVISION                                                 |  |
| A Jan 10 rinted name:                                                     | Teller - X                       | TO Energy                         |                         | ntered into RBDN     |                  | N DIVISION                                                 |  |
| ignature:  A Jan Morinted name:  Citle:  C-mail Address:  Date: 5-13-2018 |                                  | TO Energy<br>75-441-1641          |                         | ntered into RBDN     |                  | N DIVISION                                                 |  |