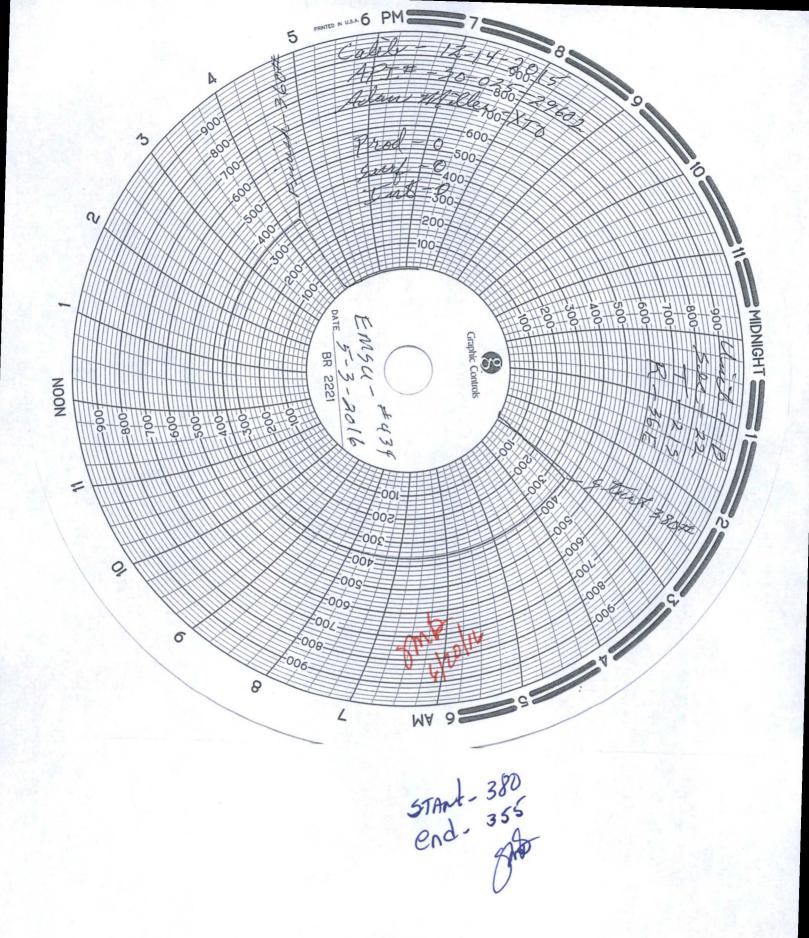

## Energy, Minerals and Natural Resources Department Oil Conservation Division Hobbs District Office

RECEIVED

| Surges Y/N Y/N Y/N  Down to nothing Y/N Y/N Y/N  Gas or Oil Y/N Y/N Y/N                                                                                                                                                                                                                                                                                                                                                                                                                                                                                                                                                                                                                                                                                                                                                                                                                                                                                                                                                                                                                                                                                                                                                                                                                                                                                                                                                                                                                                                                                                                                                                                                                                                                                                                                                                                                                                                                                                                                                                                                                                                        |                  | County Lea  DATE 3-2016  |
|--------------------------------------------------------------------------------------------------------------------------------------------------------------------------------------------------------------------------------------------------------------------------------------------------------------------------------------------------------------------------------------------------------------------------------------------------------------------------------------------------------------------------------------------------------------------------------------------------------------------------------------------------------------------------------------------------------------------------------------------------------------------------------------------------------------------------------------------------------------------------------------------------------------------------------------------------------------------------------------------------------------------------------------------------------------------------------------------------------------------------------------------------------------------------------------------------------------------------------------------------------------------------------------------------------------------------------------------------------------------------------------------------------------------------------------------------------------------------------------------------------------------------------------------------------------------------------------------------------------------------------------------------------------------------------------------------------------------------------------------------------------------------------------------------------------------------------------------------------------------------------------------------------------------------------------------------------------------------------------------------------------------------------------------------------------------------------------------------------------------------------|------------------|--------------------------|
| Eunice Monument South Unit    Variable   Var | E/W Line<br>East | Well No. 434  County Lea |
| Ta'D WELL NO YES SHUT-IN NO INJ INJECTOR SWD OIL PRODUCER GAS OBSERVED DATA    A   Surface   (B) Interm(1)   (C) Interm(2)   (D) Proposition of the part of the pa | East             | County Lea               |
| Value                                                                                                                                                                                                                                                                                                                                                                                                                                                                                                                                                                                                                                                                                                                                                                                                                                                                                                                                                                                                                                                                                                                                                                                                                                                                                                                                                                                                                                                                                                                                                                                                                                                                                                                                                                                                                                                                                                                                                                                                                                                                                                                          | East             | Lea                      |
| Well Status                                                                                                                                                                                                                                                                                                                                                                                                                                                                                                                                                                                                                                                                                                                                                                                                                                                                                                                                                                                                                                                                                                                                                                                                                                                                                                                                                                                                                                                                                                                                                                                                                                                                                                                                                                                                                                                                                                                                                                                                                                                                                                                    | East             | Lea                      |
| Well Status  Well Status  Well Status  OBSERVED DATA  OBSERVED DATA  OBSERVED DATA  OBSERVED DATA  OW Characteristics  Puff Y (N) Y  | 5                | DATE                     |
| TA'D WELL NO YES NO INJ INJECTOR SWD OIL GAS  OBSERVED DATA  (A)Surface (B) Interm(1) (C) Interm(2) (D) Provessure  ow Characteristics  Puff Y/N Y/N Y/N Y/N  Steady Flow Y/N Y/N Y/N Y/N  Surges Y/N Y/N Y/N Y/N  Down to nothing Y/N Y/N Y/N  Water Y/N Y/N Y/N                                                                                                                                                                                                                                                                                                                                                                                                                                                                                                                                                                                                                                                                                                                                                                                                                                                                                                                                                                                                                                                                                                                                                                                                                                                                                                                                                                                                                                                                                                                                                                                                                                                                                                                                                                                                                                                              |                  | DATE -3-2016             |
| OBSERVED DATA  OBSERVED DATA  (A)Surface (B) Interm(1) (C) Interm(2) (D) Processure  OW Characteristics  Puff Y/N Y/N Y/N Y/N  Steady Flow Y/N Y/N Y/N  Surges Y/N Y/N Y/N  Down to nothing Y/N Y/N Y/N  Gas or Oil Y/N Y/N Y/N  Water Y/N Y/N Y/N                                                                                                                                                                                                                                                                                                                                                                                                                                                                                                                                                                                                                                                                                                                                                                                                                                                                                                                                                                                                                                                                                                                                                                                                                                                                                                                                                                                                                                                                                                                                                                                                                                                                                                                                                                                                                                                                             |                  | DATE -3-2016             |
| OBSERVED DATA  (A)Surface (B) Interm(1) (C) Interm(2) (D) Processure  OW Characteristics  Puff Y/N Steady Flow Y/N Surges Y/N Down to nothing Gas or Oil Y/N Water  (B) Interm(1) (C) Interm(2) (D) Processor (D) Processor (P) Pr |                  | 3-2016                   |
| A   Surface   B   Interm(1)   (C) Interm(2)   (D) Properties                                                                                                                                                                                                                                                                                                                                                                                                                                                                                                                                                                                                                                                                                                                                                                                                                                                                                                                                                                                                                                                                                                                                                                                                                                                                                                                                                                                                                                                                                                                                                                                                                                                                                                                                                                                                                                                                                                                                                                                                                                                                   | Cena             |                          |
| (A) Surface   (B) Interm(1)   (C) Interm(2)   (D) Property                                                                                                                                                                                                                                                                                                                                                                                                                                                                                                                                                                                                                                                                                                                                                                                                                                                                                                                                                                                                                                                                                                                                                                                                                                                                                                                                                                                                                                                                                                                                                                                                                                                                                                                                                                                                                                                                                                                                                                                                                                                                     | Cena             |                          |
| Puff Y/N Y/N Y/N Y/N Steady Flow Y/N Y/N Y/N Y/N Down to nothing Y/N Y/N Y/N Y/N Water Y/N Y/N Y/N Y/N Y/N                                                                                                                                                                                                                                                                                                                                                                                                                                                                                                                                                                                                                                                                                                                                                                                                                                                                                                                                                                                                                                                                                                                                                                                                                                                                                                                                                                                                                                                                                                                                                                                                                                                                                                                                                                                                                                                                                                                                                                                                                     | Cena             |                          |
| Puff Y/N Y/N Y/N Y/N Steady Flow Y/N Y/N Y/N Y/N Down to nothing Y/N Y/N Y/N Y/N Water Y/N Y/N Y/N Y/N Y/N Y/N                                                                                                                                                                                                                                                                                                                                                                                                                                                                                                                                                                                                                                                                                                                                                                                                                                                                                                                                                                                                                                                                                                                                                                                                                                                                                                                                                                                                                                                                                                                                                                                                                                                                                                                                                                                                                                                                                                                                                                                                                 | CSHE             | (E) Tubing               |
| Puff         Y / N         Y / N         Y / N           Steady Flow         Y / N         Y / N         Y / N           Surges         Y / N         Y / N         Y / N           Down to nothing         Y / N         Y / N         Y / N           Gas or Oil         Y / N         Y / N         Y / N           Water         Y / N         Y / N         Y / N                                                                                                                                                                                                                                                                                                                                                                                                                                                                                                                                                                                                                                                                                                                                                                                                                                                                                                                                                                                                                                                                                                                                                                                                                                                                                                                                                                                                                                                                                                                                                                                                                                                                                                                                                         | Ø                | 30                       |
| Steady Flow  Y/N  Surges  Y/N  Y/N  Y/N  Y/N  Y/N  Y/N  Down to nothing  Y/N  Gas or Oil  Y/N  Water  Y/N  Y/N  Y/N  Y/N  Y/N  Y/N  Y/N                                                                                                                                                                                                                                                                                                                                                                                                                                                                                                                                                                                                                                                                                                                                                                                                                                                                                                                                                                                                                                                                                                                                                                                                                                                                                                                                                                                                                                                                                                                                                                                                                                                                                                                                                                                                                                                                                                                                                                                        | •                | CON                      |
| Surges  Y/N  Down to nothing  Y/N  Gas or Oil  Y/N  Water  Y/N  Y/N  Y/N  Y/N  Y/N  Y/N  Y/N                                                                                                                                                                                                                                                                                                                                                                                                                                                                                                                                                                                                                                                                                                                                                                                                                                                                                                                                                                                                                                                                                                                                                                                                                                                                                                                                                                                                                                                                                                                                                                                                                                                                                                                                                                                                                                                                                                                                                                                                                                   | Y / (N) CO2      |                          |
| Down to nothing                                                                                                                                                                                                                                                                                                                                                                                                                                                                                                                                                                                                                                                                                                                                                                                                                                                                                                                                                                                                                                                                                                                                                                                                                                                                                                                                                                                                                                                                                                                                                                                                                                                                                                                                                                                                                                                                                                                                                                                                                                                                                                                | Y /(N)           | GAS _                    |
| Gas or Oil Y N Y N Y N Y N Y N Y N                                                                                                                                                                                                                                                                                                                                                                                                                                                                                                                                                                                                                                                                                                                                                                                                                                                                                                                                                                                                                                                                                                                                                                                                                                                                                                                                                                                                                                                                                                                                                                                                                                                                                                                                                                                                                                                                                                                                                                                                                                                                                             | Y/(N)            | Type of Fluid            |
| Water Y N Y/N                                                                                                                                                                                                                                                                                                                                                                                                                                                                                                                                                                                                                                                                                                                                                                                                                                                                                                                                                                                                                                                                                                                                                                                                                                                                                                                                                                                                                                                                                                                                                                                                                                                                                                                                                                                                                                                                                                                                                                                                                                                                                                                  | Y N Injected fi  |                          |
|                                                                                                                                                                                                                                                                                                                                                                                                                                                                                                                                                                                                                                                                                                                                                                                                                                                                                                                                                                                                                                                                                                                                                                                                                                                                                                                                                                                                                                                                                                                                                                                                                                                                                                                                                                                                                                                                                                                                                                                                                                                                                                                                | Y /(N)           | applies.                 |
| marks – Please state for each string (A,B,C,D,E) pertinent information regarding bleed down or continuous build up if applies.                                                                                                                                                                                                                                                                                                                                                                                                                                                                                                                                                                                                                                                                                                                                                                                                                                                                                                                                                                                                                                                                                                                                                                                                                                                                                                                                                                                                                                                                                                                                                                                                                                                                                                                                                                                                                                                                                                                                                                                                 | YIN              | 200                      |
|                                                                                                                                                                                                                                                                                                                                                                                                                                                                                                                                                                                                                                                                                                                                                                                                                                                                                                                                                                                                                                                                                                                                                                                                                                                                                                                                                                                                                                                                                                                                                                                                                                                                                                                                                                                                                                                                                                                                                                                                                                                                                                                                |                  |                          |
| Axan // wir No Chengy                                                                                                                                                                                                                                                                                                                                                                                                                                                                                                                                                                                                                                                                                                                                                                                                                                                                                                                                                                                                                                                                                                                                                                                                                                                                                                                                                                                                                                                                                                                                                                                                                                                                                                                                                                                                                                                                                                                                                                                                                                                                                                          |                  | ON DIVISION              |
| nted name: Entered into RBL                                                                                                                                                                                                                                                                                                                                                                                                                                                                                                                                                                                                                                                                                                                                                                                                                                                                                                                                                                                                                                                                                                                                                                                                                                                                                                                                                                                                                                                                                                                                                                                                                                                                                                                                                                                                                                                                                                                                                                                                                                                                                                    | MS               | () 1                     |
| le: Re-test                                                                                                                                                                                                                                                                                                                                                                                                                                                                                                                                                                                                                                                                                                                                                                                                                                                                                                                                                                                                                                                                                                                                                                                                                                                                                                                                                                                                                                                                                                                                                                                                                                                                                                                                                                                                                                                                                                                                                                                                                                                                                                                    |                  | Tro                      |
| mail Address:                                                                                                                                                                                                                                                                                                                                                                                                                                                                                                                                                                                                                                                                                                                                                                                                                                                                                                                                                                                                                                                                                                                                                                                                                                                                                                                                                                                                                                                                                                                                                                                                                                                                                                                                                                                                                                                                                                                                                                                                                                                                                                                  |                  | The                      |
| te: 5-13-2016 Phone: 575-441-1641                                                                                                                                                                                                                                                                                                                                                                                                                                                                                                                                                                                                                                                                                                                                                                                                                                                                                                                                                                                                                                                                                                                                                                                                                                                                                                                                                                                                                                                                                                                                                                                                                                                                                                                                                                                                                                                                                                                                                                                                                                                                                              | ×                |                          |