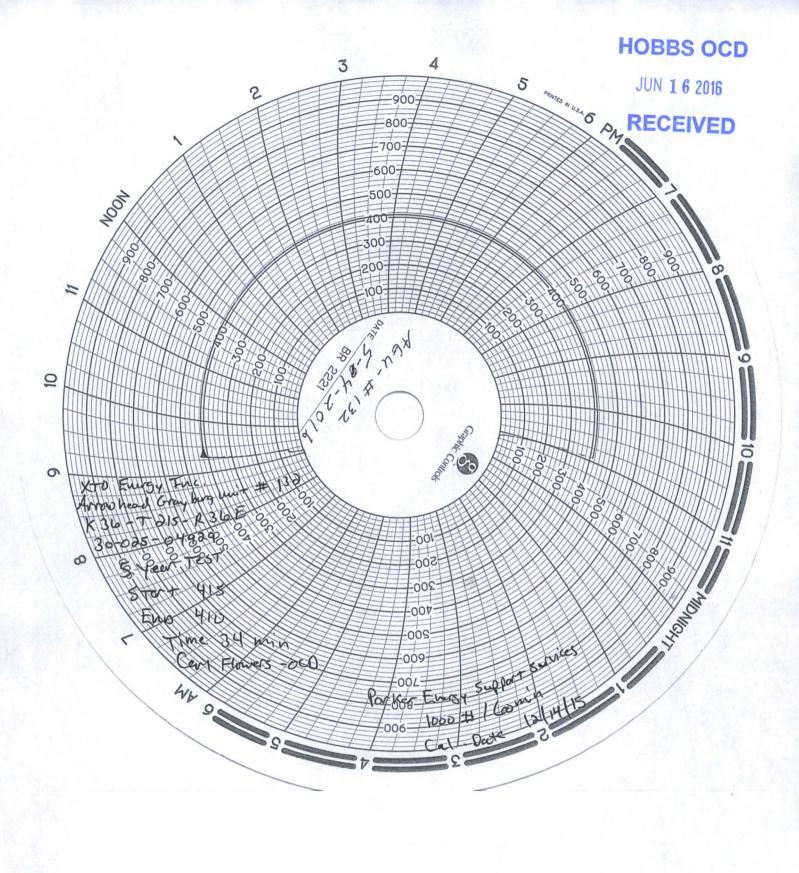

| Submit 3 Copies To Appropriate District  State of New Me                                                                                                                |                                                     |
|-------------------------------------------------------------------------------------------------------------------------------------------------------------------------|-----------------------------------------------------|
| Office Energy, Minerals and Natu                                                                                                                                        |                                                     |
| 1625 N. French Dr., Hobbs, NM 87240 District II                                                                                                                         | WELL API NO. 30-025-04929                           |
| District II 1301 W. Grand Ave., Artesia, NM 88210 3 OIL CONSERVATION 1220 South St. Fra                                                                                 | 5. Indicate Type of Lease                           |
| District III<br>1000 Rio Brazos Rd., Aztec, NM 87410 Santa Fe, NM 8                                                                                                     | 7505 STATE FEE                                      |
| District II  1301 W. Grand Ave., Artesia, NM 88210  District III  1000 Rio Brazos Rd., Aztec, NM 87410  District IV  1220 S. St. Francis Dr., Santa Fe, NM              | 6. State Oil & Gas Lease No.                        |
| 87505                                                                                                                                                                   |                                                     |
| SUNDRY NOTICES AND REPORTS ON WEI (DO NOT USE THIS FORM FOR PROPOSALS TO DRILL OR TO DEEPEN OF DIFFERENT RESERVOIR. USE "APPLICATION FOR PERMIT" (FORM C-10 PROPOSALS.) | OR PLUG BACK TO A                                   |
| 1. Type of Well: Oil Well Gas Well Other Injection                                                                                                                      | 8. Well Number                                      |
| 2. Name of Operator                                                                                                                                                     | 9. OGRID Number                                     |
| XTO Energy, Inc.                                                                                                                                                        | 005380                                              |
| 3. Address of Operator                                                                                                                                                  | 10. Pool name or Wildcat                            |
| 500 W. Illinios St Ste 100 Midland, TX 79701 4. Well Location                                                                                                           | Arrowhead; Grayburg                                 |
|                                                                                                                                                                         |                                                     |
| Unit Letter K: 1980' feet from the Son                                                                                                                                  | ith line and 1980 feet from the West line           |
| Section 36 Township 21S                                                                                                                                                 | Range 36E NMPM County Lea                           |
| 11. Elevation (Show whether                                                                                                                                             |                                                     |
|                                                                                                                                                                         |                                                     |
| 12. Check Appropriate Box to Indicate                                                                                                                                   | Nature of Notice, Report, or Other Data             |
|                                                                                                                                                                         |                                                     |
| NOTICE OF INTENTION TO:                                                                                                                                                 | SUBSEQUENT REPORT OF:                               |
| <u> </u>                                                                                                                                                                |                                                     |
| PERFORM REMEDIAL WORK PLUG AND ABANDON PLUG AND ABANDON                                                                                                                 | REMEDIAL WORK ALTERING CASING                       |
| TEMPORARILY ABANDON                                                                                                                                                     | COMMENCE DRILLING OPNS. P AND A                     |
| PULL OR ALTER CASING MULTIPLE COMPL                                                                                                                                     | CASING/CEMENT JOB                                   |
| DOWNHOLE COMMINGLE                                                                                                                                                      |                                                     |
|                                                                                                                                                                         |                                                     |
| OTHER:                                                                                                                                                                  | OTHER: MIT & Bradenhead X                           |
| 13. Describe proposed or completed operations. (Clearly state all per of starting any proposed work). SEE RULE 1103. For Multiple or recompletion.                      |                                                     |
| 05/16/2016: XTO Energy, Inc ran a good MIT and brad                                                                                                                     | enhead test. MIT witnessed by Carl Flowers. Copy of |
| chart and form are attached.                                                                                                                                            |                                                     |
|                                                                                                                                                                         |                                                     |
|                                                                                                                                                                         |                                                     |
|                                                                                                                                                                         |                                                     |
|                                                                                                                                                                         |                                                     |
|                                                                                                                                                                         |                                                     |
|                                                                                                                                                                         |                                                     |
| Spud Date: Rig Relea                                                                                                                                                    | ase Date:                                           |
|                                                                                                                                                                         |                                                     |
| I hereby certify that the information above is true and complete to the                                                                                                 | best of my knowledge and belief.                    |
| SIGNATURE Atophanie Rabadue TIT                                                                                                                                         | LE Regulatory Analyst DATE 06/09/2016               |
|                                                                                                                                                                         | stephanie rabadue@xtoenergy.com                     |
|                                                                                                                                                                         | ail address: PHONE 432-620-6714                     |
|                                                                                                                                                                         |                                                     |
| For State Use Only                                                                                                                                                      | TLE P.E.S. DATE 6/20/2016                           |
| APPROVED BYTIT                                                                                                                                                          | TLE TILE DATE 6/20/20/6                             |
| Conditions of Approval (if any):                                                                                                                                        |                                                     |

## State of New Mexico Energy, Minerals and Natural Resources Department Oil Conservation Division Hobbs District Office

BRADENHEAD TEST REPORT

| Well Status                                                                                                                                                                  |                                          |                  |        | A TO Elle | rgy, Inc  |                 |             |            |       |   |           | 30-025-049  | 29              |  |
|------------------------------------------------------------------------------------------------------------------------------------------------------------------------------|------------------------------------------|------------------|--------|-----------|-----------|-----------------|-------------|------------|-------|---|-----------|-------------|-----------------|--|
| UL - Lot   Section   Township   Range   Feet from   N/S Line   Feet From   E/W Line   County     K   36   218   36E   1980   South   1980   West   Lea                       | Property Name<br>Arrowhead Grayburg Unit |                  |        |           |           |                 |             |            |       |   |           |             | Well No.<br>132 |  |
| Well Status   Well Status                                                                                                                                                    |                                          | 5.               |        |           |           | 7. Sur          | face Locati | on         |       |   |           |             |                 |  |
| TA'D WELL   NO   YES   NO   INJ   INJECTOR   SWD   OIL   GAS   DATE                                                                                                          |                                          |                  |        |           |           |                 |             |            |       |   |           |             | County<br>Lea   |  |
| OBSERVED DATA   OIL   GAS   5-4-201                                                                                                                                          |                                          |                  |        |           |           | w               | ell Status  |            |       |   |           |             |                 |  |
| (A   Surface   (B)   Interm(1)   (C)   Interm(2)   (D)   Prod Csng   (E)   Tubing                                                                                            |                                          |                  | YES    |           | NO        | NO INJ INJECTOR |             |            |       |   | GAS       | GAS 5-4-20/ |                 |  |
| Puff Y/N Y/N Y/N Y/N Y/N Y/N Y/N Y/N Steady Flow Y/N                                                                                     |                                          |                  |        |           |           | OBSE1           | RVED D      | <u>ATA</u> |       |   |           |             |                 |  |
| Puff                                                                                                                                                                         | 414                                      |                  | (A )Su | ırface    | <u>(I</u> | 3) Interm(1     | 1           | (C) Inte   | rm(2) | 0 | D) Prod C | sng         | (E) Tubing      |  |
| Puff Y/N Y/N Y/N Y/N Y/N WTR Steady Flow Y/N Y/N Y/N Y/N GAS Surges Y/N Y/N Y/N Y/N Ty/N Type of Fluid Down to nothing Y/N Y/N Y/N Y/N Ty/N Ty/N Ty/N Ty/N Ty/N Ty/N Ty/N Ty | Pressure                                 |                  | 1      | Ø .       |           | i i i           |             |            |       |   | Ø         |             | 690             |  |
| Steady Flow   Y / N   Y / N   Y / N   Y / N   Y / N   GAS   Type of Fluid                                                                                                    | ES A USTUGA                              | BATTE TO THE     |        | 7         |           |                 |             | 3          |       |   |           | ~           |                 |  |
| Surges  Y/N  Y/N  Y/N  Type of Fluid  Injected for  Waterflood if  applies.                                                                                                  |                                          |                  |        | Com.      |           | 15.00           |             |            |       |   |           |             |                 |  |
| Down to nothing  Y/N  Gas or Oil  Y/N  Y/N  Y/N  Y/N  Injected for Waterflood if applies  Water  Y/N  Y/N  Y/N  Y/N  Y/N  Y/N                                                |                                          | FAR IT           |        | m         | -         |                 |             |            |       |   |           |             | GAS             |  |
| Gas or Oil Y/N Y/N Y/N Y/N Waterflood if applies.  Water Y/N Y/N Y/N Y/N                                                                                                     |                                          |                  | -      | ~         | -         |                 |             |            |       |   | (V) N     |             |                 |  |
| Water Y/N Y/N Y/N                                                                                                                                                            |                                          | The second       | -      |           | -         |                 |             |            |       | _ |           |             | Waterflood if   |  |
|                                                                                                                                                                              |                                          | 2134             |        | S         | +-        |                 |             |            | Y/N   | - |           |             | appues          |  |
|                                                                                                                                                                              | Remarks – Ple                            | ease state for o |        |           |           |                 |             |            |       |   |           |             |                 |  |
| tle:                                                                                                                                                                         | rinted name:                             | lan 7            |        | len - X   |           |                 |             | down or    | 1     |   | CONSE     |             | N DIVISION      |  |