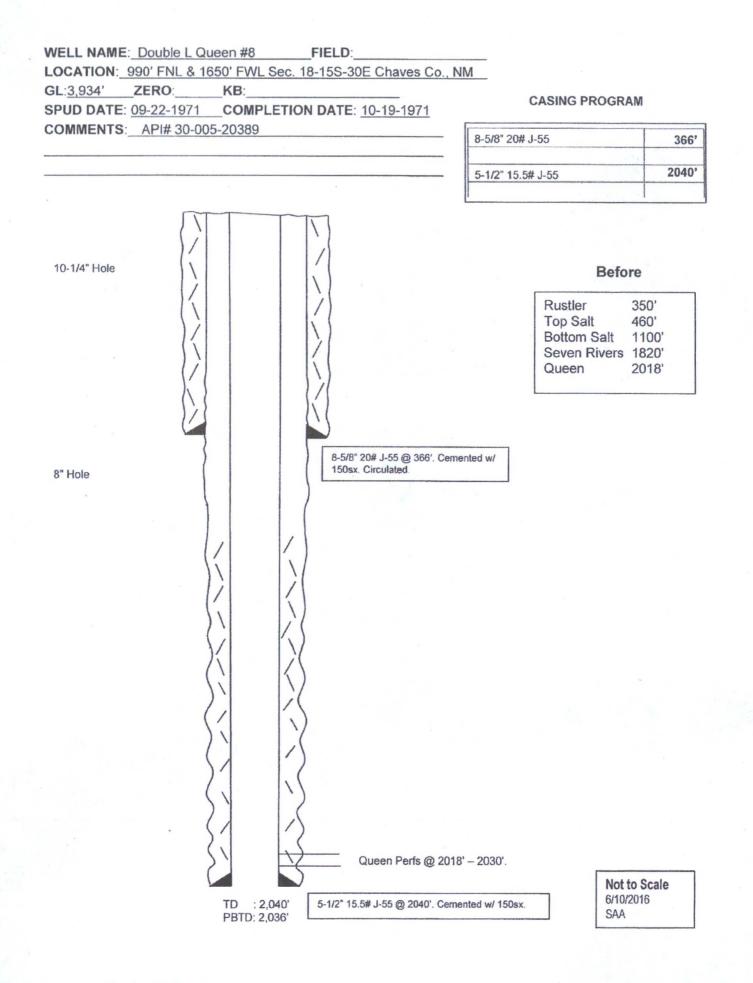

## 32. Additional remarks, continued

Wellbore schematics attached. (YPC is lessee of record)

| SPUD DATE: 09-22-1971 CC                                                                                                                     | CASING PROGRAM      |                                        |                |                                    |                                    |
|----------------------------------------------------------------------------------------------------------------------------------------------|---------------------|----------------------------------------|----------------|------------------------------------|------------------------------------|
| COMMENTS:                                                                                                                                    | 8-5/8" 20# 、        | 366'                                   |                |                                    |                                    |
|                                                                                                                                              |                     |                                        | 5-1/2" 15.5    | ‡ J-55                             | 2040'                              |
| erfs @ 60'. 60" (25sx)<br>ass "C" cement plug from<br>of to surface inside and<br>utside the casing.                                         |                     |                                        | <u>l</u>       | A 61                               | 1                                  |
| 10" Hole                                                                                                                                     |                     |                                        |                | Top Salt4Bottom Salt1Seven Rivers1 | 50'<br>60'<br>100'<br>820'<br>018' |
| Perfs @ 416'. 100' (30sx)<br>class "C" cement plug from<br>316' – 416' covering the 8-<br>5/8" casing shoe inside and<br>outside the casing. |                     | 8-5/8" 20# J-55 @<br>150sx. Circulated | 366'. Cemented | w/                                 |                                    |
| 8" Hole                                                                                                                                      |                     |                                        |                |                                    |                                    |
|                                                                                                                                              |                     |                                        |                |                                    |                                    |
|                                                                                                                                              |                     |                                        |                |                                    |                                    |
| CIBP @ 2000' w/ 35' of cement on                                                                                                             | $\lambda = \lambda$ |                                        |                |                                    |                                    |
| top covering the Queen.                                                                                                                      |                     | Queen Perfs @ 201                      | 8' – 2036'.    |                                    |                                    |