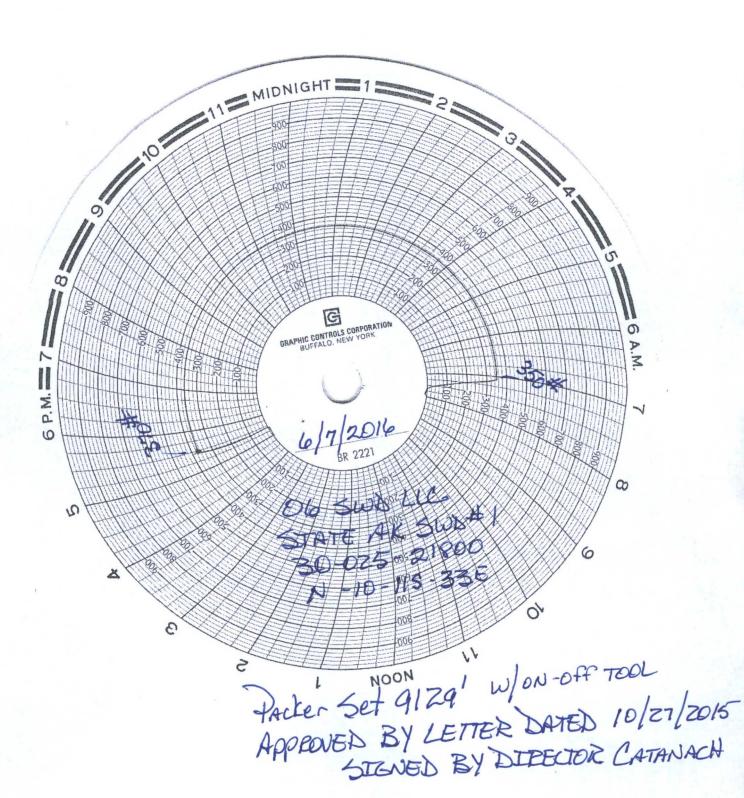

| Submit I Copy To Appropriate District                                                                                                                         |                                           |
|---------------------------------------------------------------------------------------------------------------------------------------------------------------|-------------------------------------------|
| Office State of New Mexico                                                                                                                                    | Form C-103 Revised July 18, 2013          |
| District I – (575) 393-6161 1625 N. French Dr., Hobbs, NM/880A0 District II – (575) 748-1283 811 S. First St., Artesia, NM 88210 District III – (505) 334-617 | WELL API NO.                              |
| 811 S. First St., Artesia, NM 88210                                                                                                                           | 30-035-21800<br>5. Indicate Type of Lease |
| 1000 Pia Provos Pd Arton Mid 77410                                                                                                                            | STATE S FEE                               |
| District IV – (505) 476-3460  1220 S. St. Francis Dr., Santa Fe, NM                                                                                           | 6. State Oil & Gas Lease No.              |
| 87505                                                                                                                                                         | NM 434                                    |
| SUNDRY NOTICES AND REPORTS ON WELLS  (DO NOT USE THIS FORM FOR PROPOSALS TO DRILL OR TO DEEPEN OR PLUG BACK TO A                                              | 7. Lease Name or Unit Agreement Name      |
| DIFFERENT RESERVOIR. USE "APPLICATION FOR PERMIT" (FORM C-101) FOR SUCH PROPOSALS.)                                                                           | State AK SWO                              |
| 1. Type of Well: Oil Well Gas Well Other Scol -558-A                                                                                                          | 8. Well Number OO                         |
| 2. Name of Operator                                                                                                                                           | 9. OGRID Number 308 397                   |
| 3. Address of Operator                                                                                                                                        | 10. Pool name or Wildcat                  |
| p.o Box 553. Louington Nm 886                                                                                                                                 | SWD: Strawn                               |
| 4. Well Location  Unit Letter N: 660 feet from the 504th line and 1980 feet from the 65th line                                                                |                                           |
| Unit Letter N: 660 feet from the 500th line and 780 feet from the 650th line Section 10 Township // 5 Range 334 NMPM 62 County                                |                                           |
| 11. Elevation (Show whether DR, RKB, RT, GR, etc.)                                                                                                            |                                           |
| 426262                                                                                                                                                        | 4                                         |
| 12. Check Appropriate Box to Indicate Nature of Notice, Report or Other Data                                                                                  |                                           |
|                                                                                                                                                               |                                           |
| NOTICE OF INTENTION TO: SUBSEQUENT REPORT OF:  PERFORM REMEDIAL WORK □ PLUG AND ABANDON □ REMEDIAL WORK □ ALTERING CASING □                                   |                                           |
| TEMPORARILY ABANDON CHANGE PLANS COMMENCE DRILLING OPNS. PAND A                                                                                               |                                           |
| PULL OR ALTER CASING   MULTIPLE COMPL   CASING/CEMEN                                                                                                          |                                           |
| DOWNHOLE COMMINGLE                                                                                                                                            |                                           |
| CLOSED-LOOP SYSTEM OTHER: Re                                                                                                                                  | turn injection                            |
| 13. Describe proposed or completed operations. (Clearly state all pertinent details, and give pertinent dates, including estimated date                       |                                           |
| of starting any proposed work). SEE RULE 19.15.7.14 NMAC. For Multiple Completions: Attach wellbore diagram of proposed completion or recompletion.           |                                           |
|                                                                                                                                                               |                                           |
| 1. moved in pulling unit and pulled tubing                                                                                                                    |                                           |
| 2 Replaced 285 joints of 2718 tubing                                                                                                                          |                                           |
|                                                                                                                                                               |                                           |
| 3. Notified OCD of MIT 24 hour notice                                                                                                                         |                                           |
| 4. tested good see chart-                                                                                                                                     |                                           |
| 5. Return well toinixcolon 6/7/2016                                                                                                                           |                                           |
| of the rail well rolligerion at 112014                                                                                                                        |                                           |
|                                                                                                                                                               |                                           |
| Di-Palara Data                                                                                                                                                |                                           |
| Spud Date: Rig Release Date:                                                                                                                                  | 3                                         |
|                                                                                                                                                               |                                           |
| I hereby certify that the information above is true and complete to the best of my knowledge and belief.                                                      |                                           |
| 20-1 Se or                                                                                                                                                    |                                           |
| SIGNATURE CHICK MANAGER DATE 18/14                                                                                                                            |                                           |
| Type or print name Beatrice Skages E-mail address acde acid oil fields envices phone: 575 308591                                                              |                                           |
| For State Use Only                                                                                                                                            |                                           |
| APPROVED BY: Value & Drown TITLE DIST SURVINOU DATE 4/8/2016                                                                                                  |                                           |
| Conditions of Approval (if any):                                                                                                                              |                                           |
|                                                                                                                                                               |                                           |