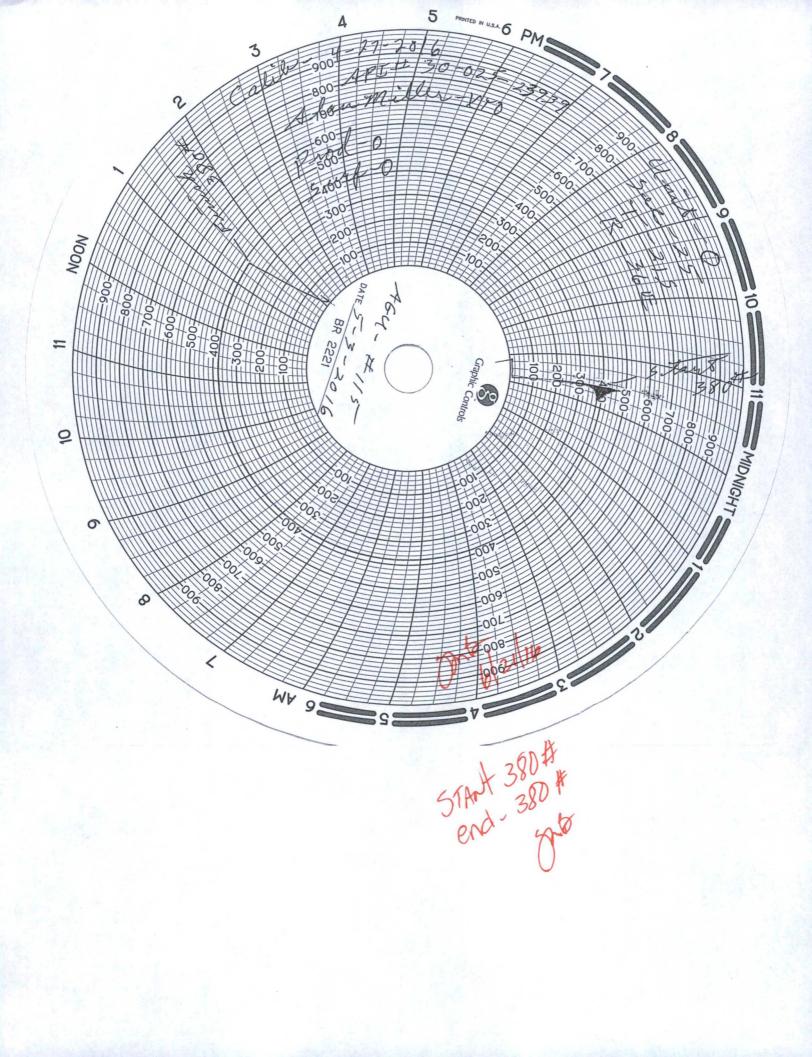

### BRADENHEAD TEST REPORT

| UL/Lot<br>O | Section<br>25 | Township<br>21S | Range<br>36E |  | Feet from<br>660 | N/S Line<br>South | Feet From<br>1650 | E/W Line<br>East | County<br>Lea |  |
|-------------|---------------|-----------------|--------------|--|------------------|-------------------|-------------------|------------------|---------------|--|
|-------------|---------------|-----------------|--------------|--|------------------|-------------------|-------------------|------------------|---------------|--|

| Well Status |              |                  |        |                 |                     |                  |  |
|-------------|--------------|------------------|--------|-----------------|---------------------|------------------|--|
| YES         | TA'D WELL NO | SHUT-IN<br>YES N | NO INJ | INJECTOR<br>SWD | PRODUCER<br>OIL GAS | DATE<br>5-3-2016 |  |

#### **OBSERVED DATA**

| /                           | (A)Surface | (B) Interm(1) | (C) Interm(2) | (D) Prod Csng | (E) Tubing                |  |
|-----------------------------|------------|---------------|---------------|---------------|---------------------------|--|
| Pressure                    | Ø          |               |               | Ø             | 750                       |  |
| <b>Flow Characteristics</b> | 1          |               | 10-1-1        | . /0          |                           |  |
| Puff                        | Y / N      | Y/N           | Y / N         | YIN           | - CO2 -                   |  |
| Steady Flow                 | Y/D        | Y/N           | Y/N           | Y/D           | WTR 4                     |  |
| Surges                      | Y/N        | Y/N           | Y / N         | YIN           | GAS;<br>Type of Fluid     |  |
| Down to nothing             | (P/N       | Y/N           | Y/N           | (V) N         | Injected for              |  |
| Gas or Oil                  | Y/N        | Y/N           | Y / N         | Y/N           | Waterflood if<br>applies. |  |
| Water                       | Y/N        | Y/N           | Y / N         | YN            | -                         |  |