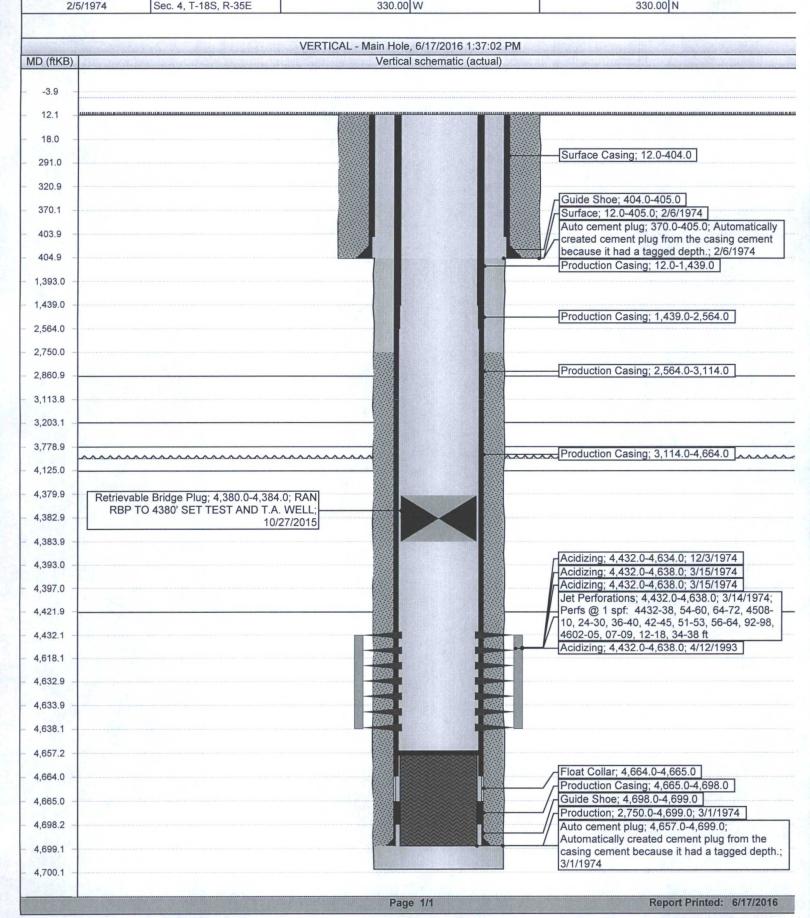

| Submit 1 Copy To Appropriate District<br>Office                                                                                                                                                                                                        | State of New Mexico                                              | Form C-103                             |
|--------------------------------------------------------------------------------------------------------------------------------------------------------------------------------------------------------------------------------------------------------|------------------------------------------------------------------|----------------------------------------|
| District I = (575) 202 6161                                                                                                                                                                                                                            | Energy, Minerals and Natural Resources                           | Revised August 1, 2011 WELL API NO.    |
| 1625 N. French Dr., Hobbs, NM 88240 Bistrict II – (575) 748-1283                                                                                                                                                                                       | BS OCD                                                           | 30-025-24644                           |
| 811 S First St Artesia NM 88210                                                                                                                                                                                                                        | OIL CONSERVATION DIVISION<br>2 0 2016 1220 South St. Francis Dr. | 5. Indicate Type of Lease              |
|                                                                                                                                                                                                                                                        | Santa He IVIVI X / 3113                                          | STATE X FEE                            |
| <u>District IV</u> – (505) 476-3460<br>1220 S. St. Francis Dr., Santa Fe, NMREC<br>87505                                                                                                                                                               | EI//ED                                                           | B-2131                                 |
| 87505 SLINDRY NOTICES                                                                                                                                                                                                                                  | S AND REPORTS ON WELLS                                           | 7. Lease Name or Unit Agreement Name   |
| (DO NOT USE THIS FORM FOR PROPOSALS TO DRILL OR TO DEEPEN OR PLUG BACK TO A DIFFERENT RESERVOIR. USE "APPLICATION FOR PERMIT" (FORM C-101) FOR SUCH PROPOSALS.)                                                                                        |                                                                  | East Vacuum GB-SA Unit Tract 0449      |
| 1. Type of Well: Oil Well X Gas Well Other                                                                                                                                                                                                             |                                                                  | 8. Well Number 128                     |
| 2. Name of Operator ConocoPhillips C                                                                                                                                                                                                                   | Company                                                          | 9. OGRID Number 217817                 |
| 3. Address of Operator P. O. Box 5181<br>Midland, TX 7                                                                                                                                                                                                 | 0<br>79710                                                       | 10. Pool name or Wildcat Vacuum; GB-SA |
| 4. Well Location                                                                                                                                                                                                                                       |                                                                  | vacuum, GB-SA                          |
| Unit Letter D : 330 feet from the North line and 330 feet from the West line                                                                                                                                                                           |                                                                  |                                        |
| Section 4                                                                                                                                                                                                                                              | Township 18S Range 35E                                           | NMPM County Lea                        |
|                                                                                                                                                                                                                                                        | 1. Elevation (Show whether DR, RKB, RT, GR, etc.,                |                                        |
| 3932' GR                                                                                                                                                                                                                                               |                                                                  |                                        |
| 12. Check Appropriate Box to Indicate Nature of Notice, Report or Other Data                                                                                                                                                                           |                                                                  |                                        |
|                                                                                                                                                                                                                                                        |                                                                  |                                        |
| NOTICE OF INTE                                                                                                                                                                                                                                         | .NTION TO: SUB<br>LUG AND ABANDON ☐ REMEDIAL WOR                 | SEQUENT REPORT OF:  K                  |
|                                                                                                                                                                                                                                                        | HANGE PLANS COMMENCE DRI                                         |                                        |
|                                                                                                                                                                                                                                                        | ULTIPLE COMPL CASING/CEMEN                                       |                                        |
| DOWNHOLE COMMINGLE                                                                                                                                                                                                                                     |                                                                  |                                        |
| OTHER:                                                                                                                                                                                                                                                 | OTHER: place RE                                                  | BP in wellbore                         |
| 13. Describe proposed or completed operations. (Clearly state all pertinent details, and give pertinent dates, including estimated date of starting any proposed work). SEE RULE 19.15.7.14 NMAC. For Multiple Completions: Attach wellbore diagram of |                                                                  |                                        |
| proposed completion or recompletion.                                                                                                                                                                                                                   |                                                                  |                                        |
| 10/27/15 RIH w/csg scrapper to 4380'. PU RBP & set @ 4380'                                                                                                                                                                                             |                                                                  |                                        |
| 10/28/15 NDBOP & NUWH. Leave RBP in wellbore to eval wellbore.  Attached is a current wellbore schematic.                                                                                                                                              |                                                                  |                                        |
|                                                                                                                                                                                                                                                        |                                                                  |                                        |
|                                                                                                                                                                                                                                                        |                                                                  |                                        |
|                                                                                                                                                                                                                                                        |                                                                  |                                        |
|                                                                                                                                                                                                                                                        |                                                                  |                                        |
|                                                                                                                                                                                                                                                        |                                                                  |                                        |
|                                                                                                                                                                                                                                                        |                                                                  |                                        |
|                                                                                                                                                                                                                                                        |                                                                  |                                        |
|                                                                                                                                                                                                                                                        |                                                                  |                                        |
| Spud Date:                                                                                                                                                                                                                                             | Rig Release Date:                                                |                                        |
|                                                                                                                                                                                                                                                        |                                                                  |                                        |
| I hereby certify that the information about                                                                                                                                                                                                            | ve is true and complete to the best of my knowledg               | e and belief.                          |
|                                                                                                                                                                                                                                                        |                                                                  |                                        |
| SIGNAPURE THE                                                                                                                                                                                                                                          | TITLE Staff Regulatory Technicis                                 | an DATE 06/17/2016                     |
| SIGNATURE MONEY                                                                                                                                                                                                                                        | X                                                                |                                        |
| Type or print name Rhonda Rogers                                                                                                                                                                                                                       | E-mail address: rogerrs@conoco                                   |                                        |
| For State Use Only FOR RECOI                                                                                                                                                                                                                           | RD ONLY                                                          | DATE 6/21/2016                         |
| APPROVED BY:  Conditions of Approval (if any):                                                                                                                                                                                                         | TITLE                                                            | DATE                                   |

## Schematic - Current

## EAST VACUUM GB-SA UNIT 0449-128

API / UWI County District Field Name State/Province PERMIAN CONVENTIONAL **VACUUM** 300252464400 **NEW MEXICO** LEA Original Spud Date Surface Legal Location East/West Distance (ft) East/West Reference North/South Distance (ft) North/South Reference Sec. 4, T-18S, R-35E 330.00 W 330.00 N