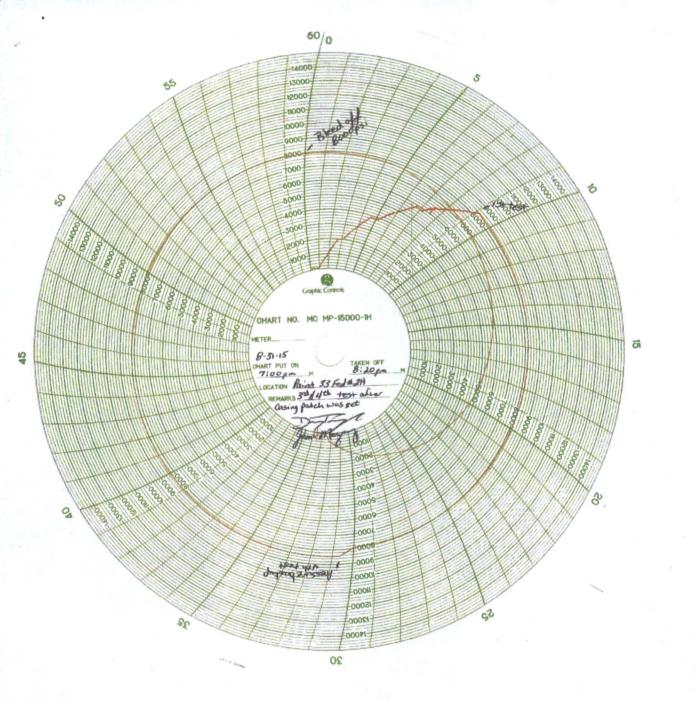

|                                                                                                                                                                                                                                                                 | UNITED STATES<br>EPARTMENT OF THE IN<br>UREAU OF LAND MANAG                   |                                                         |                                                                 | DRM APPROVED<br>MB NO. 1004-0135<br>pires: July 31, 2010 |  |
|-----------------------------------------------------------------------------------------------------------------------------------------------------------------------------------------------------------------------------------------------------------------|-------------------------------------------------------------------------------|---------------------------------------------------------|-----------------------------------------------------------------|----------------------------------------------------------|--|
| SUNDRY NOTICES AND REPORTS ON WELLS<br>Do not use this form for proposals to drill or to re-enter an<br>abandoned well. Use form 3160-3 (APD) for such proposals.                                                                                               |                                                                               |                                                         |                                                                 | 5. Lease Serial No.<br>NMNM113964                        |  |
|                                                                                                                                                                                                                                                                 |                                                                               |                                                         | 6. If Indian, Allo                                              | ottee or Tribe Name                                      |  |
| SUBMIT IN TRI                                                                                                                                                                                                                                                   | PLICATE - Other instructi                                                     | ons on reverse side.                                    | 7. If Unit or CA                                                | /Agreement, Name and/or No.                              |  |
| 1. Type of Well  S Oil Well  Gas Well  Other                                                                                                                                                                                                                    |                                                                               |                                                         | 8. Well Name an<br>PAINT 33 FE                                  |                                                          |  |
| 2. Name of Operator<br>DEVON ENERGY PRODUCT                                                                                                                                                                                                                     | UCRETIA MORRIS                                                                | 9. API Well No.<br>30-025-425                           | 91-00-S1                                                        |                                                          |  |
| 3a. Address<br>333 WEST SHERIDAN AVE<br>OKLAHOMA CITY, OK 7310                                                                                                                                                                                                  | ris@dvn.com<br>3b. Phone No. (include area cod<br>Ph: 405-552-3303            | 10. Field and Po<br>WC-025 GC                           | ol, or Exploratory<br>06 S253206M                               |                                                          |  |
| 4. Location of Well (Footage, Sec., T., R., M., or Survey Description)                                                                                                                                                                                          |                                                                               | JAN                                                     | / P County or Pa                                                | rish, and State                                          |  |
| Sec 33 T24S R32E SESW 200FSL 1980FWL                                                                                                                                                                                                                            |                                                                               | RECL                                                    | LEA COUN                                                        | TY, NM                                                   |  |
| 12. CHECK APPI                                                                                                                                                                                                                                                  | ROPRIATE BOX(ES) TO I                                                         | NDICATE NATURE OF                                       | NOTICE, REPORT, OR OT                                           | THER DATA                                                |  |
| TYPE OF SUBMISSION                                                                                                                                                                                                                                              |                                                                               | TYPE C                                                  | OF ACTION                                                       |                                                          |  |
| □ Notice of Intent                                                                                                                                                                                                                                              | Acidize                                                                       | Deepen                                                  | Production (Start/Resume                                        | e) 🔲 Water Shut-Off                                      |  |
|                                                                                                                                                                                                                                                                 | □ Alter Casing                                                                | Fracture Treat                                          | Reclamation                                                     | Well Integrity                                           |  |
| Subsequent Report                                                                                                                                                                                                                                               | Casing Repair                                                                 | New Construction                                        | Recomplete                                                      | □ Other                                                  |  |
| Final Abandonment Notice                                                                                                                                                                                                                                        | Change Plans Convert to Injection                                             | <ul> <li>Plug and Abandon</li> <li>Plug Back</li> </ul> | <ul> <li>Temporarily Abandon</li> <li>Water Disposal</li> </ul> |                                                          |  |
| 8/28/2015 Casing test after D0<br>8/31/2015 17:30 1st & 2nd tes<br>8/31/2015 19:00 3rd & 4th test                                                                                                                                                               | t after casing patch was set                                                  |                                                         |                                                                 |                                                          |  |
|                                                                                                                                                                                                                                                                 |                                                                               |                                                         | $\square$                                                       |                                                          |  |
|                                                                                                                                                                                                                                                                 | Electronic Submission #316<br>For DEVON ENERGY<br>mmitted to AFMSS for proces | ssing by LINDA JIMENEZ or                               | 10/21/2015 (16LJ0121SE)                                         | 1                                                        |  |
| Name (Printed Typed) LUCRETIA                                                                                                                                                                                                                                   | AMORRIS                                                                       | Title REGUL                                             | ATORY COMPLIANCE PRO                                            | DFESSI                                                   |  |
| Signature (Electronic Submission)                                                                                                                                                                                                                               |                                                                               | Date 09/14/2                                            | 09/14/2015                                                      |                                                          |  |
|                                                                                                                                                                                                                                                                 | THIS SPACE FOR                                                                | FEDERAL OR STATE                                        | OFFICE USE                                                      |                                                          |  |
| Approved By                                                                                                                                                                                                                                                     |                                                                               | Title                                                   | han li                                                          | K Kar Mil                                                |  |
| Conditions of approval, if any, are attached. Approval of this notice does not warrant or<br>vertify that the applicant holds legal or equitable title to those rights in the subject lease<br>which would entitle the applicant to conduct operations thereon. |                                                                               | t warrant or                                            | BUREAU OF LAND MA<br>CARLSBAD FIELD                             | NOTEMENT<br>OFFICE                                       |  |
|                                                                                                                                                                                                                                                                 | 1000                                                                          |                                                         | unda di se si               |                                                          |  |
| itle 18 U.S.C. Section 1001 and Title 43 U<br>States any false, fictitious or fraudulent st                                                                                                                                                                     |                                                                               |                                                         |                                                                 | nt or agency of the United                               |  |