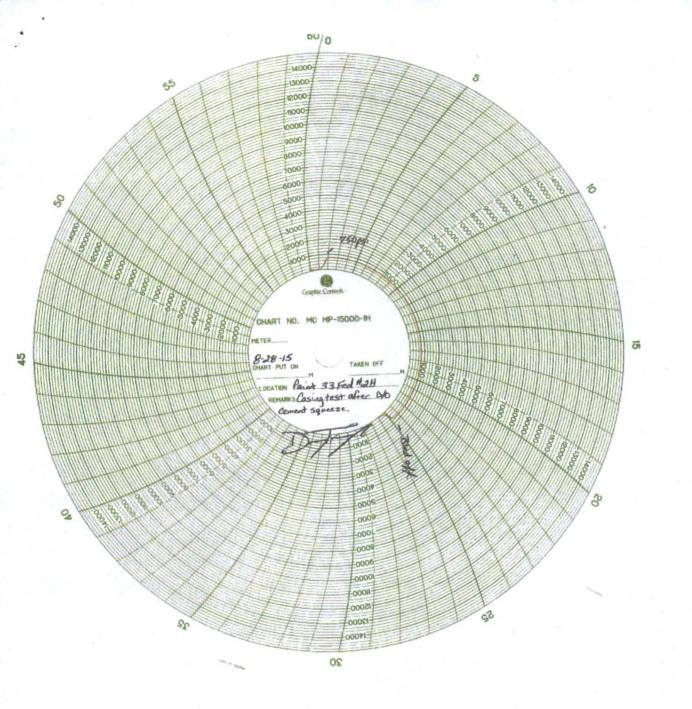

|                                                                                                                                                                                                                                                                 | UNITED STATES<br>EPARTMENT OF THE IN<br>UREAU OF LAND MANAG                   |                                                         |                                                                 | DRM APPROVED<br>MB NO. 1004-0135<br>pires: July 31, 2010 |  |
|-----------------------------------------------------------------------------------------------------------------------------------------------------------------------------------------------------------------------------------------------------------------|-------------------------------------------------------------------------------|---------------------------------------------------------|-----------------------------------------------------------------|----------------------------------------------------------|--|
| SUNDRY NOTICES AND REPORTS ON WELLS<br>Do not use this form for proposals to drill or to re-enter an<br>abandoned well. Use form 3160-3 (APD) for such proposals.                                                                                               |                                                                               |                                                         |                                                                 | 5. Lease Serial No.<br>NMNM113964                        |  |
|                                                                                                                                                                                                                                                                 |                                                                               |                                                         | 6. If Indian, Allo                                              | ottee or Tribe Name                                      |  |
| SUBMIT IN TRI                                                                                                                                                                                                                                                   | PLICATE - Other instructi                                                     | ons on reverse side.                                    | 7. If Unit or CA                                                | /Agreement, Name and/or No.                              |  |
| 1. Type of Well  S Oil Well  Gas Well  Other                                                                                                                                                                                                                    |                                                                               |                                                         | 8. Well Name an<br>PAINT 33 FE                                  |                                                          |  |
| 2. Name of Operator<br>DEVON ENERGY PRODUCT                                                                                                                                                                                                                     | UCRETIA MORRIS                                                                | 9. API Well No.<br>30-025-425                           | 91-00-S1                                                        |                                                          |  |
| 3a. Address<br>333 WEST SHERIDAN AVE<br>OKLAHOMA CITY, OK 7310                                                                                                                                                                                                  | ris@dvn.com<br>3b. Phone No. (include area cod<br>Ph: 405-552-3303            | 10. Field and Po<br>WC-025 GC                           | ol, or Exploratory<br>06 S253206M                               |                                                          |  |
| 4. Location of Well (Footage, Sec., T., R., M., or Survey Description)                                                                                                                                                                                          |                                                                               | JAN                                                     | / P County or Pa                                                | rish, and State                                          |  |
| Sec 33 T24S R32E SESW 200FSL 1980FWL                                                                                                                                                                                                                            |                                                                               | RECL                                                    | LEA COUN                                                        | TY, NM                                                   |  |
| 12. CHECK APPI                                                                                                                                                                                                                                                  | ROPRIATE BOX(ES) TO I                                                         | NDICATE NATURE OF                                       | NOTICE, REPORT, OR OT                                           | THER DATA                                                |  |
| TYPE OF SUBMISSION                                                                                                                                                                                                                                              |                                                                               | TYPE C                                                  | OF ACTION                                                       |                                                          |  |
| □ Notice of Intent                                                                                                                                                                                                                                              | Acidize                                                                       | Deepen                                                  | Production (Start/Resume                                        | e) 🔲 Water Shut-Off                                      |  |
|                                                                                                                                                                                                                                                                 | □ Alter Casing                                                                | Fracture Treat                                          | Reclamation                                                     | Well Integrity                                           |  |
| Subsequent Report                                                                                                                                                                                                                                               | Casing Repair                                                                 | New Construction                                        | Recomplete                                                      | □ Other                                                  |  |
| Final Abandonment Notice                                                                                                                                                                                                                                        | Change Plans Convert to Injection                                             | <ul> <li>Plug and Abandon</li> <li>Plug Back</li> </ul> | <ul> <li>Temporarily Abandon</li> <li>Water Disposal</li> </ul> |                                                          |  |
| 8/28/2015 Casing test after D0<br>8/31/2015 17:30 1st & 2nd tes<br>8/31/2015 19:00 3rd & 4th test                                                                                                                                                               | t after casing patch was set                                                  |                                                         |                                                                 |                                                          |  |
|                                                                                                                                                                                                                                                                 |                                                                               |                                                         | $\square$                                                       |                                                          |  |
|                                                                                                                                                                                                                                                                 | Electronic Submission #316<br>For DEVON ENERGY<br>mmitted to AFMSS for proces | ssing by LINDA JIMENEZ or                               | 10/21/2015 (16LJ0121SE)                                         | 1                                                        |  |
| Name (Printed Typed) LUCRETIA                                                                                                                                                                                                                                   | AMORRIS                                                                       | Title REGUL                                             | ATORY COMPLIANCE PRO                                            | DFESSI                                                   |  |
| Signature (Electronic Submission)                                                                                                                                                                                                                               |                                                                               | Date 09/14/2                                            | 09/14/2015                                                      |                                                          |  |
|                                                                                                                                                                                                                                                                 | THIS SPACE FOR                                                                | FEDERAL OR STATE                                        | OFFICE USE                                                      |                                                          |  |
| Approved By                                                                                                                                                                                                                                                     |                                                                               | Title                                                   | han li                                                          | K Kar Mil                                                |  |
| Conditions of approval, if any, are attached. Approval of this notice does not warrant or<br>vertify that the applicant holds legal or equitable title to those rights in the subject lease<br>which would entitle the applicant to conduct operations thereon. |                                                                               | t warrant or                                            | BUREAU OF LAND MA<br>CARLSBAD FIELD                             | NOTEMENT<br>OFFICE                                       |  |
|                                                                                                                                                                                                                                                                 | 1000                                                                          |                                                         | unda di se si               |                                                          |  |
| itle 18 U.S.C. Section 1001 and Title 43 U<br>States any false, fictitious or fraudulent st                                                                                                                                                                     |                                                                               |                                                         |                                                                 | nt or agency of the United                               |  |