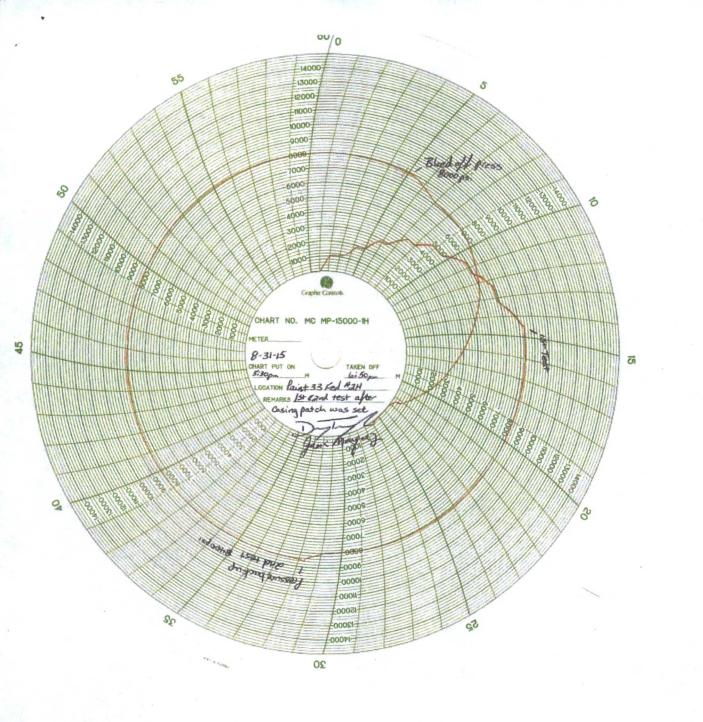

|                                                                                                                                                                                                                                                                 | UNITED STATES<br>EPARTMENT OF THE IN<br>UREAU OF LAND MANAG                   |                                                         |                                                                 | DRM APPROVED<br>MB NO. 1004-0135<br>pires: July 31, 2010 |  |
|-----------------------------------------------------------------------------------------------------------------------------------------------------------------------------------------------------------------------------------------------------------------|-------------------------------------------------------------------------------|---------------------------------------------------------|-----------------------------------------------------------------|----------------------------------------------------------|--|
| SUNDRY NOTICES AND REPORTS ON WELLS<br>Do not use this form for proposals to drill or to re-enter an<br>abandoned well. Use form 3160-3 (APD) for such proposals.                                                                                               |                                                                               |                                                         |                                                                 | 5. Lease Serial No.<br>NMNM113964                        |  |
|                                                                                                                                                                                                                                                                 |                                                                               |                                                         | 6. If Indian, Allo                                              | ottee or Tribe Name                                      |  |
| SUBMIT IN TRI                                                                                                                                                                                                                                                   | PLICATE - Other instructi                                                     | ons on reverse side.                                    | 7. If Unit or CA                                                | /Agreement, Name and/or No.                              |  |
| 1. Type of Well  S Oil Well  Gas Well  Other                                                                                                                                                                                                                    |                                                                               |                                                         | 8. Well Name an<br>PAINT 33 FE                                  |                                                          |  |
| 2. Name of Operator<br>DEVON ENERGY PRODUCT                                                                                                                                                                                                                     | UCRETIA MORRIS                                                                | 9. API Well No.<br>30-025-425                           | 91-00-S1                                                        |                                                          |  |
| 3a. Address<br>333 WEST SHERIDAN AVE<br>OKLAHOMA CITY, OK 7310                                                                                                                                                                                                  | ris@dvn.com<br>3b. Phone No. (include area cod<br>Ph: 405-552-3303            | 10. Field and Po<br>WC-025 GC                           | ol, or Exploratory<br>06 S253206M                               |                                                          |  |
| 4. Location of Well (Footage, Sec., T., R., M., or Survey Description)                                                                                                                                                                                          |                                                                               | JAN                                                     | / P County or Pa                                                | rish, and State                                          |  |
| Sec 33 T24S R32E SESW 200FSL 1980FWL                                                                                                                                                                                                                            |                                                                               | RECL                                                    | LEA COUN                                                        | TY, NM                                                   |  |
| 12. CHECK APPI                                                                                                                                                                                                                                                  | ROPRIATE BOX(ES) TO I                                                         | NDICATE NATURE OF                                       | NOTICE, REPORT, OR OT                                           | THER DATA                                                |  |
| TYPE OF SUBMISSION                                                                                                                                                                                                                                              |                                                                               | TYPE C                                                  | OF ACTION                                                       |                                                          |  |
| □ Notice of Intent                                                                                                                                                                                                                                              | Acidize                                                                       | Deepen                                                  | Production (Start/Resume                                        | e) 🔲 Water Shut-Off                                      |  |
|                                                                                                                                                                                                                                                                 | □ Alter Casing                                                                | Fracture Treat                                          | Reclamation                                                     | Well Integrity                                           |  |
| Subsequent Report                                                                                                                                                                                                                                               | Casing Repair                                                                 | New Construction                                        | Recomplete                                                      | □ Other                                                  |  |
| Final Abandonment Notice                                                                                                                                                                                                                                        | Change Plans Convert to Injection                                             | <ul> <li>Plug and Abandon</li> <li>Plug Back</li> </ul> | <ul> <li>Temporarily Abandon</li> <li>Water Disposal</li> </ul> |                                                          |  |
| 8/28/2015 Casing test after D0<br>8/31/2015 17:30 1st & 2nd tes<br>8/31/2015 19:00 3rd & 4th test                                                                                                                                                               | t after casing patch was set                                                  |                                                         |                                                                 |                                                          |  |
|                                                                                                                                                                                                                                                                 |                                                                               |                                                         | $\square$                                                       |                                                          |  |
|                                                                                                                                                                                                                                                                 | Electronic Submission #316<br>For DEVON ENERGY<br>mmitted to AFMSS for proces | ssing by LINDA JIMENEZ or                               | 10/21/2015 (16LJ0121SE)                                         | 1                                                        |  |
| Name (Printed Typed) LUCRETIA                                                                                                                                                                                                                                   | AMORRIS                                                                       | Title REGUL                                             | ATORY COMPLIANCE PRO                                            | DFESSI                                                   |  |
| Signature (Electronic Submission)                                                                                                                                                                                                                               |                                                                               | Date 09/14/2                                            | 09/14/2015                                                      |                                                          |  |
|                                                                                                                                                                                                                                                                 | THIS SPACE FOR                                                                | FEDERAL OR STATE                                        | OFFICE USE                                                      |                                                          |  |
| Approved By                                                                                                                                                                                                                                                     |                                                                               | Title                                                   | han li                                                          | K Kar Mil                                                |  |
| Conditions of approval, if any, are attached. Approval of this notice does not warrant or<br>vertify that the applicant holds legal or equitable title to those rights in the subject lease<br>which would entitle the applicant to conduct operations thereon. |                                                                               | t warrant or                                            | BUREAU OF LAND MA<br>CARLSBAD FIELD                             | NOTEMENT<br>OFFICE                                       |  |
|                                                                                                                                                                                                                                                                 | 1000                                                                          |                                                         | unda di se si               |                                                          |  |
| itle 18 U.S.C. Section 1001 and Title 43 U<br>States any false, fictitious or fraudulent st                                                                                                                                                                     |                                                                               |                                                         |                                                                 | nt or agency of the United                               |  |