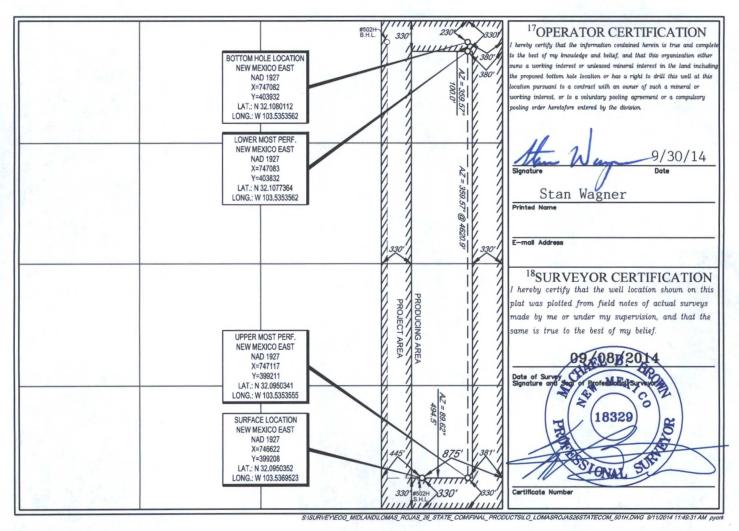

| District I<br>1625 N. French Dr. Hobbs NM 88240 State of New Mexico                                                                                                                                                                 | FORM C-102                     |
|-------------------------------------------------------------------------------------------------------------------------------------------------------------------------------------------------------------------------------------|--------------------------------|
| District I<br>1625 N. French Dr., Hobbs, NM 88240<br>Phone: (575) 393-6161 Fax: (575) 391-070 BBS OCD<br>Energy, Minerals & Natural Resources                                                                                       | Revised August 1, 2011         |
| Still & First St. Artogia NM 88210                                                                                                                                                                                                  | Submit one copy to appropriate |
| Phone: (575) 748-1283 Fax: (575) 748-9720<br>District III<br>1000 Rio Brazos Road, Aztec, NM 87410<br>JUN 1 3 2016<br>JUN 1 3 2016<br>OIL CONSERVATION DIVISION                                                                     | District Office                |
| District IV 1220 S. St. Francis Dr., Sante Fe, NM 87505 Technological St. Francis Dr., Sante Fe, NM 87505 Sante Fe, NM 87505   Phone: (505) 476-3460 Fax: (505) 476-3462 Fax: (505) 476-3460 Fax: (505) 476-3462 Sante Fe, NM 87505 | AMENDED REPORT                 |
| WELL LOCATION AND ACREAGE DEDICATION PLAT                                                                                                                                                                                           |                                |

| <sup>1</sup> API Number<br>30–025– 42156 |               |                                                   | 51                                                     | <sup>2</sup> Pool Code |                         | <sup>3</sup> Pool Name<br>Red Hills; Lower Bone Spring |                      |                                   |                                 |  |
|------------------------------------------|---------------|---------------------------------------------------|--------------------------------------------------------|------------------------|-------------------------|--------------------------------------------------------|----------------------|-----------------------------------|---------------------------------|--|
| <sup>4</sup> Property (<br>37858         |               |                                                   | <sup>5</sup> Property Name<br>LOMAS ROJAS 26 STATE COM |                        |                         |                                                        |                      | <sup>6</sup> Well Number<br>#501H |                                 |  |
| <sup>7</sup> ogrid 1<br>7377             | No.           | <sup>8</sup> Operator Name<br>EOG RESOURCES, INC. |                                                        |                        |                         |                                                        |                      |                                   | <sup>9</sup> Elevation<br>3330' |  |
|                                          |               |                                                   |                                                        |                        | <sup>10</sup> Surface L | ocation                                                |                      |                                   |                                 |  |
| UL or lot no.<br>P                       | Section<br>26 | Township<br>25–S                                  | Range<br>33–E                                          | Lot Idn                | Feet from the 330'      | North/South line                                       | Feet from the 875'   | East/West line<br>EAST            | County<br>LEA                   |  |
|                                          |               |                                                   |                                                        |                        |                         | 1.1                                                    |                      |                                   | 1                               |  |
| UL or lot no.<br>A                       | Section<br>26 | Township<br>25–S                                  | Range<br>33-E                                          | Lot Idn<br>—           | Feet from the<br>236    | North/South line                                       | Feet from the<br>401 | East/West line<br>EAST            | County<br>LEA                   |  |