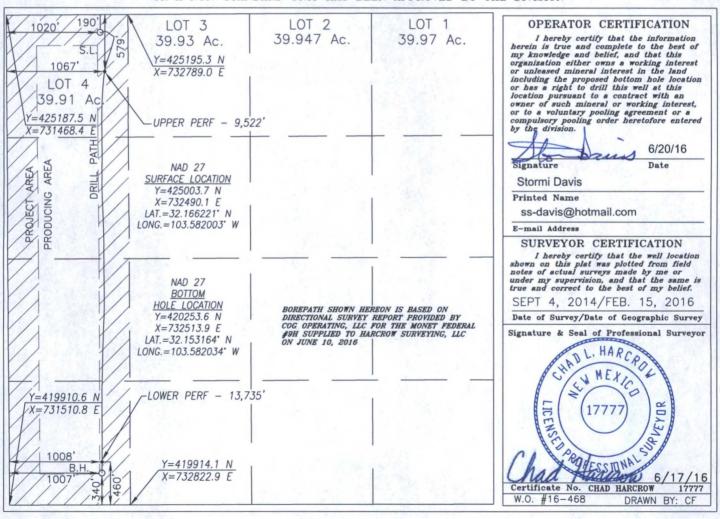

☐ AMENDED REPORT

DISTRICT IV 1220 S. ST. FRANCIS DR., SANTA FE, NM 82505 Phone: (505) 476-3460 Fax: (505) 476-3462

WELL LOCATION AND ACREAGE DEDICATION PLAT

| API Number    | Pool Code | Pool Name                           |             |  |
|---------------|-----------|-------------------------------------|-------------|--|
| 30-025-42766  | 97900     | Red Hills; Upper Bone Spring, Shale |             |  |
| Property Code |           | ty Name                             | Well Number |  |
| 315180        |           | FEDERAL COM                         | 9H          |  |
| OGRID No.     |           | or Name                             | Elevation   |  |
| 229137        |           | ATING, LLC                          | 3462.8'     |  |

## Surface Location

| UL or lot No. | Section | Township | Range | Lot Idn | Feet from the | North/South line | Feet from the | East/West line | County |
|---------------|---------|----------|-------|---------|---------------|------------------|---------------|----------------|--------|
| 4             | 4       | 25-5     | 33-E  |         | 190           | NORTH            | 1020          | WEST           | LEA    |

## Bottom Hole Location If Different From Surface

| UL or lot No.   | Section | Township    | Range         | Lot Idn | Feet from the | North/South line | Feet from the | East/West line | County |
|-----------------|---------|-------------|---------------|---------|---------------|------------------|---------------|----------------|--------|
| М               | 4       | 25-5        | 33-E          | W 1     | 340           | SOUTH            | 1007          | WEST           | LEA    |
| Dedicated Acres | Joint o | or Infill ( | consolidation | Code Or | der No.       |                  |               |                |        |