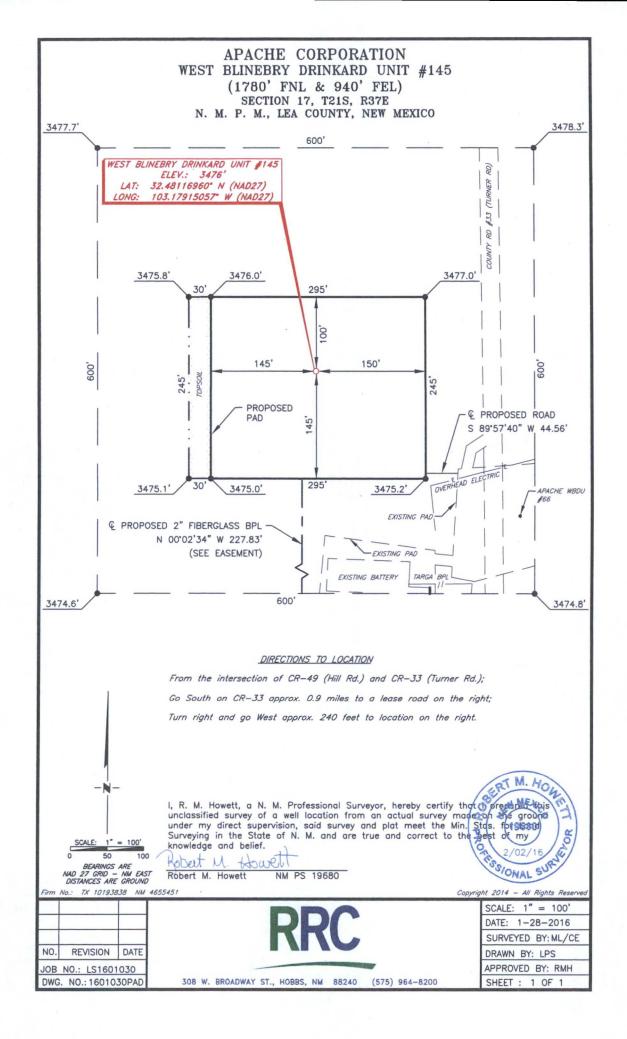

## XX AMENDED REPORT

|                   |            | V                          | VELL L        | OCATIO     | N AND ACR             | EAGE DEDIC       | ATION PLA     | Г              |        |  |  |
|-------------------|------------|----------------------------|---------------|------------|-----------------------|------------------|---------------|----------------|--------|--|--|
| 1                 |            |                            | 2 Pool Code   |            |                       | ne               |               |                |        |  |  |
| 30-025            | -43229     |                            | 2             | 2900       |                       | EUNICE; B        | N.            |                |        |  |  |
| 4Property Co      |            | 5 Property Name 6 Well Num |               |            |                       |                  |               |                |        |  |  |
| 37346             |            |                            |               | 145        |                       |                  |               |                |        |  |  |
| 7 OGRID NO.       |            |                            |               | 9Elevation |                       |                  |               |                |        |  |  |
| 873               |            |                            |               | 3476'      |                       |                  |               |                |        |  |  |
|                   |            |                            |               |            | <sup>10</sup> Surface | Location         |               |                |        |  |  |
| UL or lot no.     | Section    | Township                   | Range         | Lot Idn    | Feet from the         | North/South line | Feet From the | East/West line | County |  |  |
| H                 | 17         | 21S                        | 37E           |            | 1780                  | NORTH            | 940           | EAST           | LEA    |  |  |
|                   |            |                            | 11            | Bottom H   | lole Location         | If Different Fro | om Surface    |                |        |  |  |
| UL or lot no.     | Section    | Township                   | Range         | Lot Idn    | Feet from the         | North/South line | Feet from the | East/West line | County |  |  |
| H                 | 17         | 21S                        | 37E           |            | 1960                  | NORTH            | 765           | EAST           | LEA    |  |  |
| 12 Dedicated Acre | s 13 Joint | or Infill 14               | Consolidation | Code 15 (  | Order No.             |                  |               |                |        |  |  |
| 40                |            |                            |               |            |                       |                  |               |                |        |  |  |