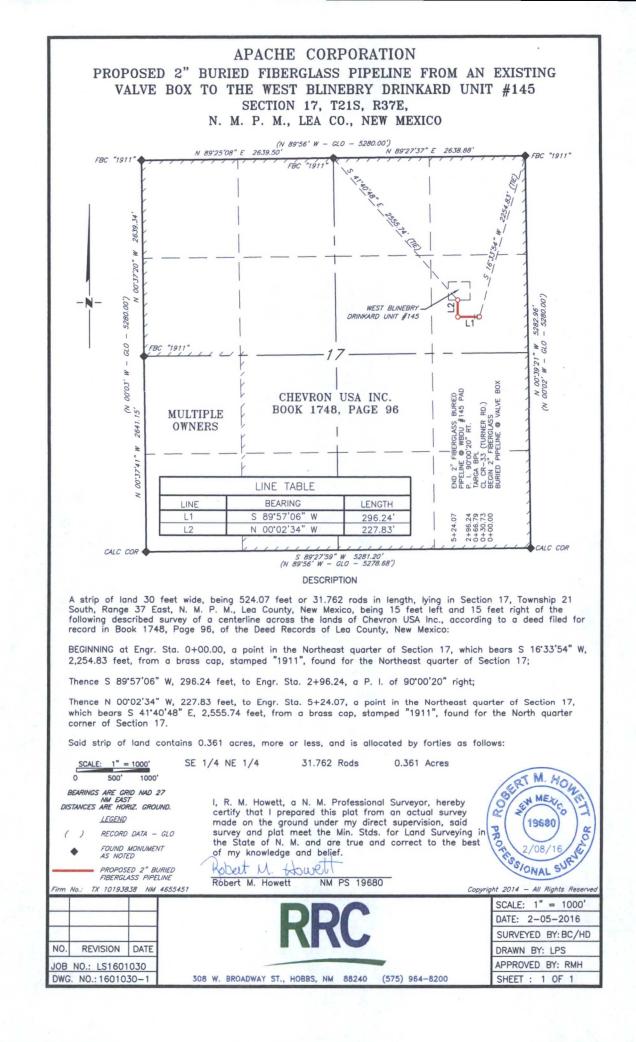

## XX AMENDED REPORT

|                   |            | V                          | VELL L        | OCATIO     | N AND ACR             | EAGE DEDIC       | ATION PLA     | Г              |        |  |  |
|-------------------|------------|----------------------------|---------------|------------|-----------------------|------------------|---------------|----------------|--------|--|--|
| 1                 |            |                            | 2 Pool Code   |            |                       | ne               |               |                |        |  |  |
| 30-025            | -43229     |                            | 2             | 2900       |                       | EUNICE; B        | N.            |                |        |  |  |
| 4Property Co      |            | 5 Property Name 6 Well Num |               |            |                       |                  |               |                |        |  |  |
| 37346             |            |                            |               | 145        |                       |                  |               |                |        |  |  |
| 7 OGRID NO.       |            |                            |               | 9Elevation |                       |                  |               |                |        |  |  |
| 873               |            |                            |               | 3476'      |                       |                  |               |                |        |  |  |
|                   |            |                            |               |            | <sup>10</sup> Surface | Location         |               |                |        |  |  |
| UL or lot no.     | Section    | Township                   | Range         | Lot Idn    | Feet from the         | North/South line | Feet From the | East/West line | County |  |  |
| H                 | 17         | 21S                        | 37E           |            | 1780                  | NORTH            | 940           | EAST           | LEA    |  |  |
|                   |            |                            | 11            | Bottom H   | lole Location         | If Different Fro | om Surface    |                |        |  |  |
| UL or lot no.     | Section    | Township                   | Range         | Lot Idn    | Feet from the         | North/South line | Feet from the | East/West line | County |  |  |
| H                 | 17         | 21S                        | 37E           |            | 1960                  | NORTH            | 765           | EAST           | LEA    |  |  |
| 12 Dedicated Acre | s 13 Joint | or Infill 14               | Consolidation | Code 15 (  | Order No.             |                  |               |                |        |  |  |
| 40                |            |                            |               |            |                       |                  |               |                |        |  |  |

## XX AMENDED REPORT

|                                     |            | W            | /ELL LO                         | OCATION                               | I AND ACR               | EAGE DEDIC.      | ATION PLAT    |                |        |
|-------------------------------------|------------|--------------|---------------------------------|---------------------------------------|-------------------------|------------------|---------------|----------------|--------|
| 30-025-                             |            |              | <sup>2</sup> Pool Code<br>22900 |                                       | EUNICE; BLI             | ie .             |               |                |        |
| <sup>4</sup> Property Code<br>37346 |            |              |                                 | <sup>6</sup> Well Number<br>145       |                         |                  |               |                |        |
| <sup>7</sup> OGRID NO.<br>873       |            |              | 9                               | <sup>9</sup> Elevation<br><b>3476</b> |                         |                  |               |                |        |
|                                     |            |              |                                 |                                       | <sup>10</sup> Surface I | Location         |               |                |        |
| UL or lot no.                       | Section    | Township     | Range                           | Lot Idn                               | Feet from the           | North/South line | Feet From the | East/West line | County |
| H                                   | 17         | 21S          | 37E                             |                                       | 1780                    | NORTH            | 940           | EAST           | LEA    |
|                                     |            |              | 11 ]                            | Bottom Ho                             | ole Location            | If Different Fro | om Surface    |                |        |
| UL or lot no.                       | Section    | Township     | Range                           | Lot Idn                               | Feet from the           | North/South line | Feet from the | East/West line | County |
| H                                   | 17         | 21S          | 37E                             |                                       | 1960                    | NORTH            | 765           | EAST           | LEA    |
| <sup>12</sup> Dedicated Acre<br>40  | s 13 Joint | or Infill 14 | Consolidation                   | Code 15 Or                            | rder No.                |                  |               |                |        |