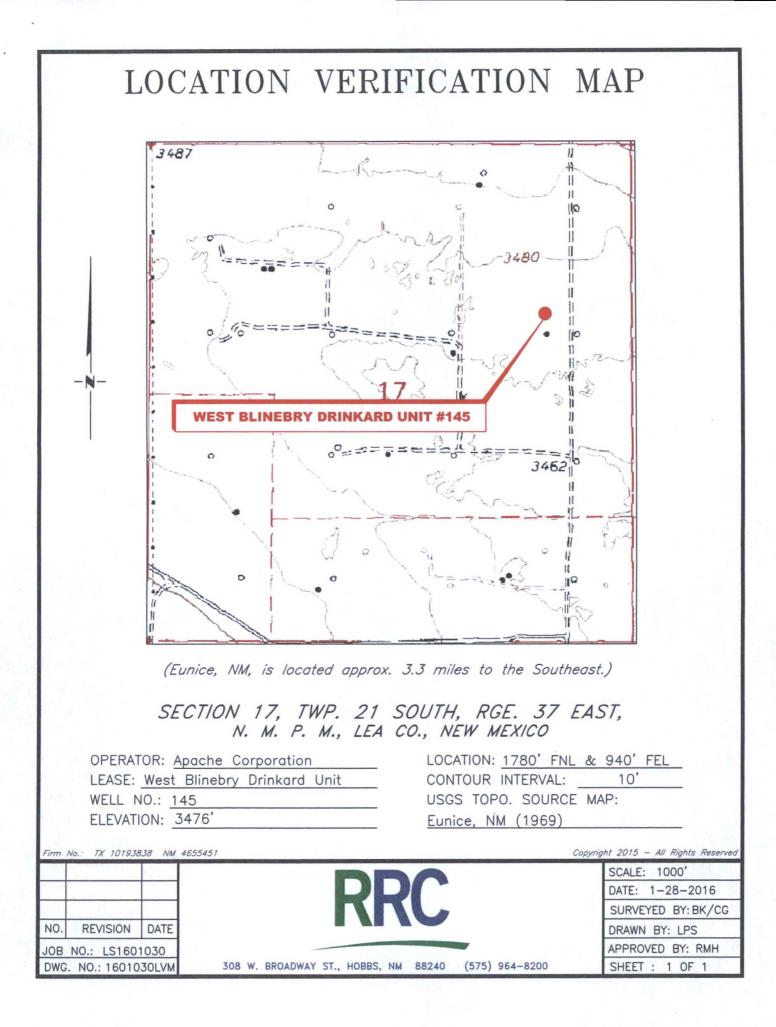

Section    | Township     | Range                           | Lot Idn                               | Feet from the           | North/South line | Feet from the | East/West line | County |
| H                                   | 17         | 21S          | 37E                             |                                       | 1960                    | NORTH            | 765           | EAST           | LEA    |
| <sup>12</sup> Dedicated Acre<br>40  | s 13 Joint | or Infill 14 | Consolidation                   | Code 15 Or                            | rder No.                |                  |               |                |        |

No allowable will be assigned to this completion until all interest have been consolidated or a non-standard unit has been approved by the division.