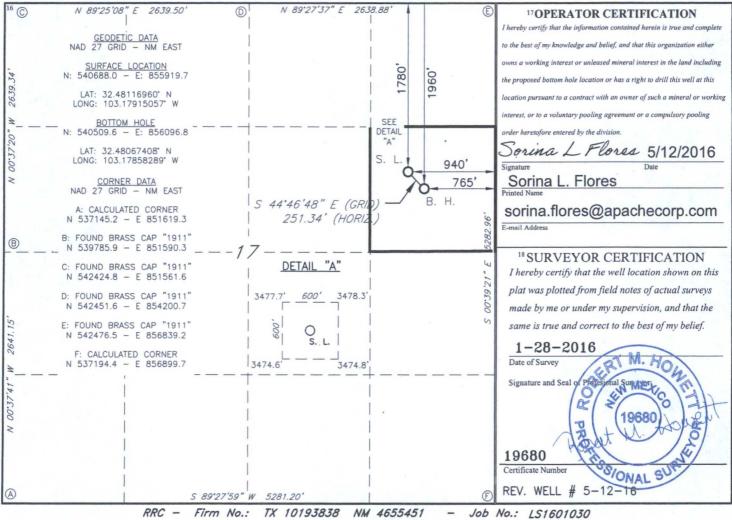

## XX AMENDED REPORT

|                   |            | V                          | VELL L        | OCATIO     | N AND ACR             | EAGE DEDIC       | ATION PLA     | Г              |        |  |  |
|-------------------|------------|----------------------------|---------------|------------|-----------------------|------------------|---------------|----------------|--------|--|--|
| 1                 |            |                            | 2 Pool Code   |            |                       | ne               |               |                |        |  |  |
| 30-025            | -43229     |                            | 2             | 2900       |                       | EUNICE; B        | N.            |                |        |  |  |
| 4Property Co      |            | 5 Property Name 6 Well Num |               |            |                       |                  |               |                |        |  |  |
| 37346             |            |                            |               | 145        |                       |                  |               |                |        |  |  |
| 7 OGRID NO.       |            |                            |               | 9Elevation |                       |                  |               |                |        |  |  |
| 873               |            |                            |               | 3476'      |                       |                  |               |                |        |  |  |
|                   |            |                            |               |            | <sup>10</sup> Surface | Location         |               |                |        |  |  |
| UL or lot no.     | Section    | Township                   | Range         | Lot Idn    | Feet from the         | North/South line | Feet From the | East/West line | County |  |  |
| H                 | 17         | 21S                        | 37E           |            | 1780                  | NORTH            | 940           | EAST           | LEA    |  |  |
|                   |            |                            | 11            | Bottom H   | lole Location         | If Different Fro | om Surface    |                |        |  |  |
| UL or lot no.     | Section    | Township                   | Range         | Lot Idn    | Feet from the         | North/South line | Feet from the | East/West line | County |  |  |
| H                 | 17         | 21S                        | 37E           |            | 1960                  | NORTH            | 765           | EAST           | LEA    |  |  |
| 12 Dedicated Acre | s 13 Joint | or Infill 14               | Consolidation | Code 15 (  | Order No.             |                  |               |                |        |  |  |
| 40                |            |                            |               |            |                       |                  |               |                |        |  |  |

No allowable will be assigned to this completion until all interest have been consolidated or a non-standard unit has been approved by the division.

TX 10193838 Firm No .:

<u>District I</u> 1625 N. French Dr., Hobbs, NM 88240 Phone: (575) 393-6161 Fax: (575) 393-0720 <u>District II</u>