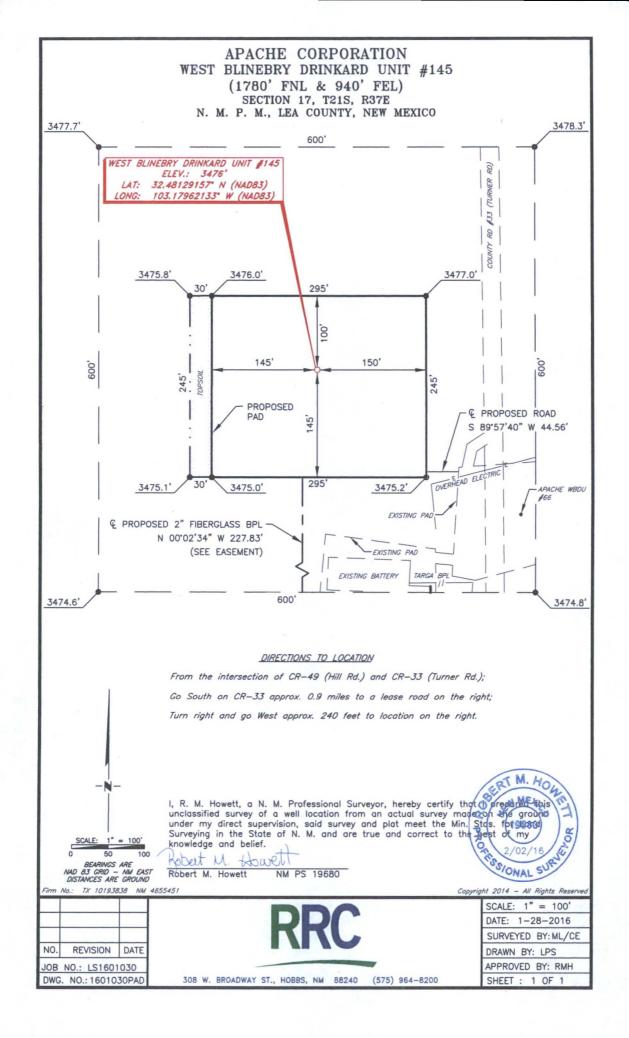

## XX AMENDED REPORT

|                                     |            | W            | /ELL LO                         | OCATION                               | I AND ACR               | EAGE DEDIC.      | ATION PLAT    |                |        |
|-------------------------------------|------------|--------------|---------------------------------|---------------------------------------|-------------------------|------------------|---------------|----------------|--------|
| 30-025-                             |            |              | <sup>2</sup> Pool Code<br>22900 |                                       | EUNICE; BLI             | ie .             |               |                |        |
| <sup>4</sup> Property Code<br>37346 |            |              |                                 | <sup>6</sup> Well Number<br>145       |                         |                  |               |                |        |
| <sup>7</sup> OGRID NO.<br>873       |            |              | 9                               | <sup>9</sup> Elevation<br><b>3476</b> |                         |                  |               |                |        |
|                                     |            |              |                                 |                                       | <sup>10</sup> Surface I | Location         |               |                |        |
| UL or lot no.                       | Section    | Township     | Range                           | Lot Idn                               | Feet from the           | North/South line | Feet From the | East/West line | County |
| H                                   | 17         | 21S          | 37E                             |                                       | 1780                    | NORTH            | 940           | EAST           | LEA    |
|                                     |            |              | 11 ]                            | Bottom Ho                             | ole Location            | If Different Fro | om Surface    |                |        |
| UL or lot no.                       | Section    | Township     | Range                           | Lot Idn                               | Feet from the           | North/South line | Feet from the | East/West line | County |
| H                                   | 17         | 21S          | 37E                             |                                       | 1960                    | NORTH            | 765           | EAST           | LEA    |
| <sup>12</sup> Dedicated Acre<br>40  | s 13 Joint | or Infill 14 | Consolidation                   | Code 15 Or                            | rder No.                |                  |               |                |        |