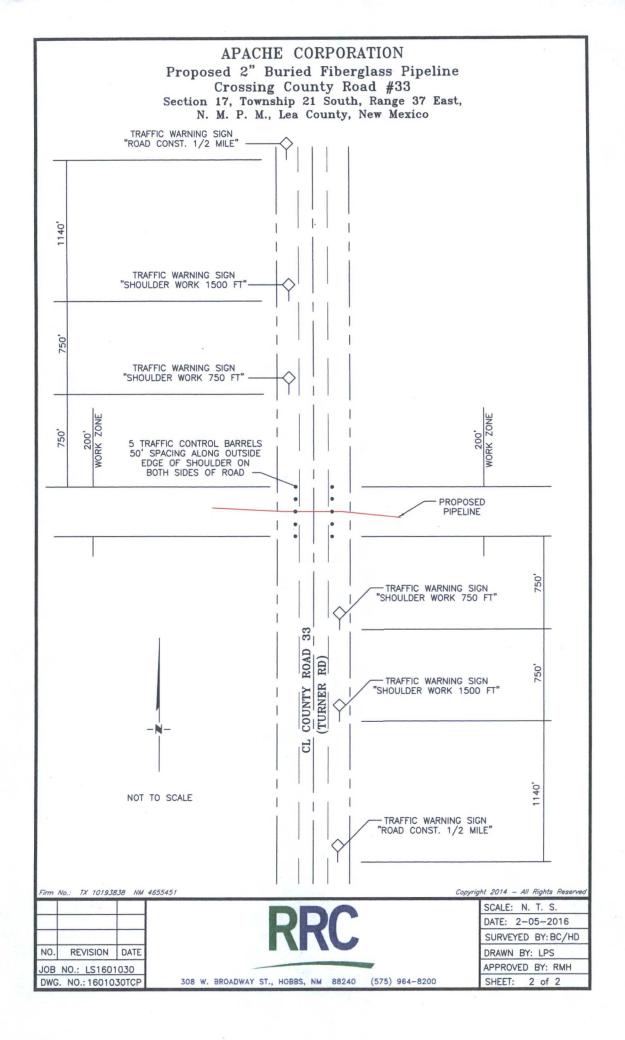

nship     | Range                           | Lot Idn                               | Feet from the           | North/South line | Feet from the | East/West line | County |
| H                                   | 17         | 21S          | 37E                             |                                       | 1960                    | NORTH            | 765           | EAST           | LEA    |
| <sup>12</sup> Dedicated Acre<br>40  | s 13 Joint | or Infill 14 | Consolidation                   | Code 15 Or                            | rder No.                |                  |               |                |        |

No allowable will be assigned to this completion until all interest have been consolidated or a non-standard unit has been approved by the division.