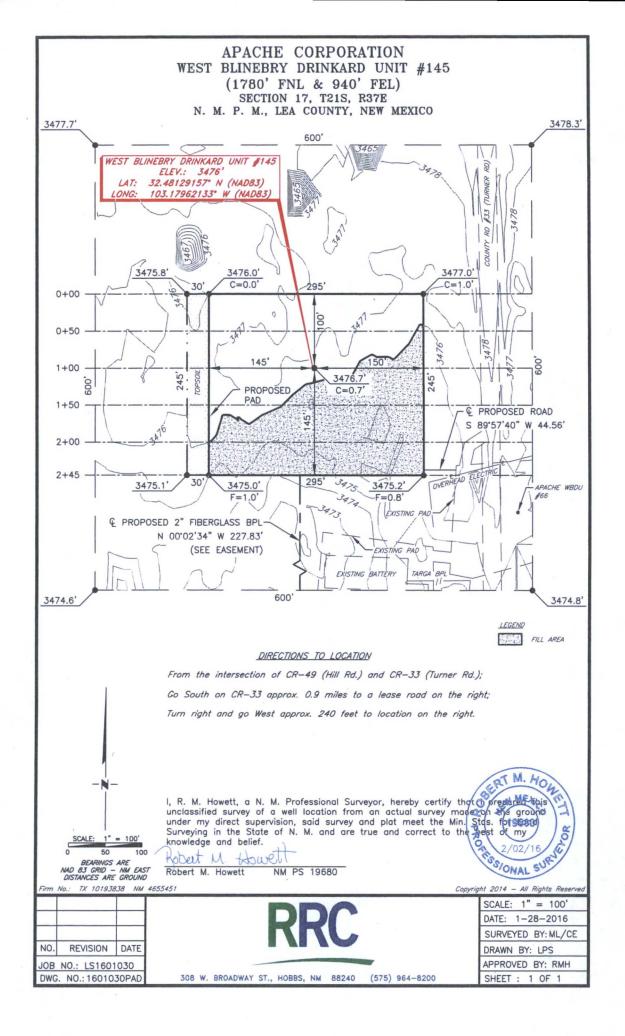

## XX AMENDED REPORT

|                                     |            | W            | /ELL LO                         | OCATION                               | I AND ACR               | EAGE DEDIC.      | ATION PLAT    |                |        |
|-------------------------------------|------------|--------------|---------------------------------|---------------------------------------|-------------------------|------------------|---------------|----------------|--------|
| 30-025-                             |            |              | <sup>2</sup> Pool Code<br>22900 |                                       | EUNICE; BLI             | ie .             |               |                |        |
| <sup>4</sup> Property Code<br>37346 |            |              |                                 | <sup>6</sup> Well Number<br>145       |                         |                  |               |                |        |
| <sup>7</sup> OGRID NO.<br>873       |            |              | 9                               | <sup>9</sup> Elevation<br><b>3476</b> |                         |                  |               |                |        |
|                                     |            |              |                                 |                                       | <sup>10</sup> Surface I | Location         |               |                |        |
| UL or lot no.                       | Section    | Township     | Range                           | Lot Idn                               | Feet from the           | North/South line | Feet From the | East/West line | County |
| H                                   | 17         | 21S          | 37E                             |                                       | 1780                    | NORTH            | 940           | EAST           | LEA    |
|                                     |            |              | 11 ]                            | Bottom Ho                             | ole Location            | If Different Fro | om Surface    |                |        |
| UL or lot no.                       | Section    | Township     | Range                           | Lot Idn                               | Feet from the           | North/South line | Feet from the | East/West line | County |
| H                                   | 17         | 21S          | 37E                             |                                       | 1960                    | NORTH            | 765           | EAST           | LEA    |
| <sup>12</sup> Dedicated Acre<br>40  | s 13 Joint | or Infill 14 | Consolidation                   | Code 15 Or                            | rder No.                |                  |               |                |        |