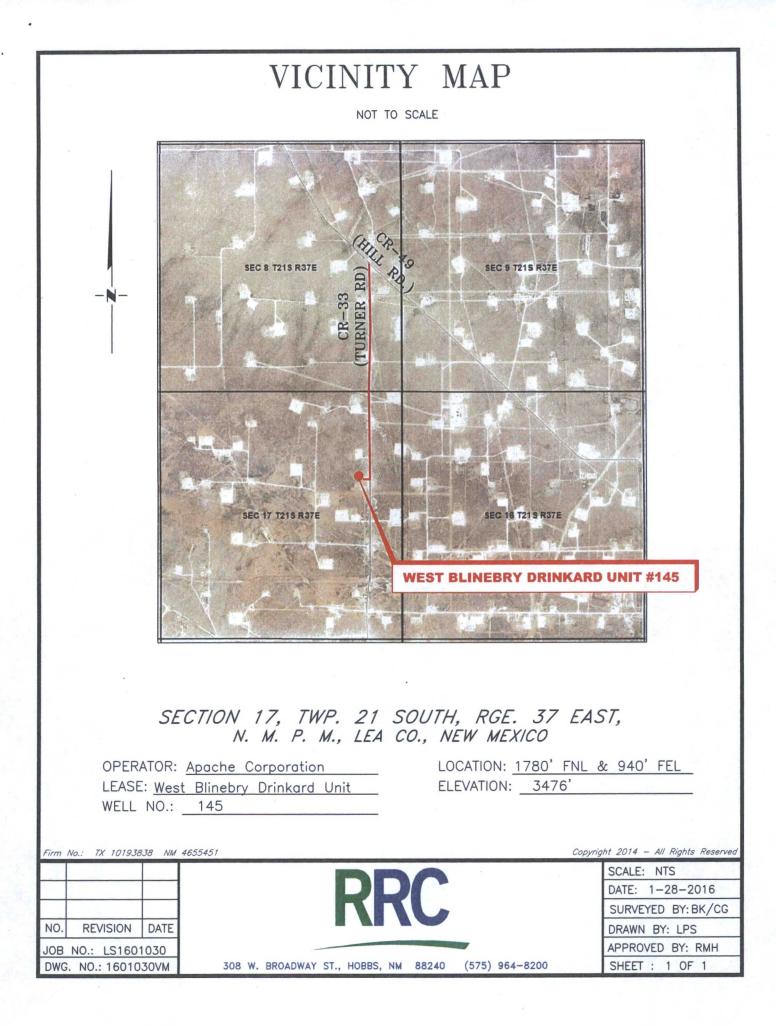

ction    | Township     | Range                           | Lot Idn                               | Feet from the           | North/South line | Feet from the | East/West line | County |
| H                                   | 17         | 21S          | 37E                             |                                       | 1960                    | NORTH            | 765           | EAST           | LEA    |
| <sup>12</sup> Dedicated Acre<br>40  | s 13 Joint | or Infill 14 | Consolidation                   | Code 15 Or                            | rder No.                |                  |               |                |        |

No allowable will be assigned to this completion until all interest have been consolidated or a non-standard unit has been approved by the division.