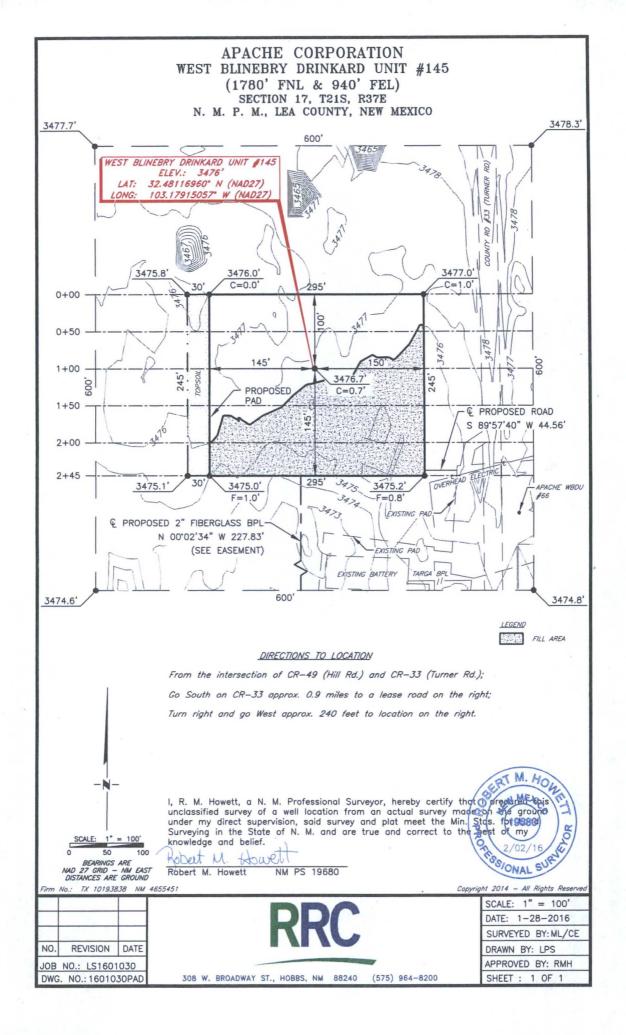

## XX AMENDED REPORT

|                   |            | V                          | VELL L        | OCATIO     | N AND ACR             | EAGE DEDIC       | ATION PLA     | Г              |        |  |  |
|-------------------|------------|----------------------------|---------------|------------|-----------------------|------------------|---------------|----------------|--------|--|--|
| 1                 |            |                            | 2 Pool Code   |            |                       | ne               |               |                |        |  |  |
| 30-025            | -43229     |                            | 2             | 2900       |                       | EUNICE; B        | N.            |                |        |  |  |
| 4Property Co      |            | 5 Property Name 6 Well Num |               |            |                       |                  |               |                |        |  |  |
| 37346             |            |                            |               | 145        |                       |                  |               |                |        |  |  |
| 7 OGRID NO.       |            |                            |               | 9Elevation |                       |                  |               |                |        |  |  |
| 873               |            |                            |               | 3476'      |                       |                  |               |                |        |  |  |
|                   |            |                            |               |            | <sup>10</sup> Surface | Location         |               |                |        |  |  |
| UL or lot no.     | Section    | Township                   | Range         | Lot Idn    | Feet from the         | North/South line | Feet From the | East/West line | County |  |  |
| H                 | 17         | 21S                        | 37E           |            | 1780                  | NORTH            | 940           | EAST           | LEA    |  |  |
|                   |            |                            | 11            | Bottom H   | lole Location         | If Different Fro | om Surface    |                |        |  |  |
| UL or lot no.     | Section    | Township                   | Range         | Lot Idn    | Feet from the         | North/South line | Feet from the | East/West line | County |  |  |
| H                 | 17         | 21S                        | 37E           |            | 1960                  | NORTH            | 765           | EAST           | LEA    |  |  |
| 12 Dedicated Acre | s 13 Joint | or Infill 14               | Consolidation | Code 15 (  | Order No.             |                  |               |                |        |  |  |
| 40                |            |                            |               |            |                       |                  |               |                |        |  |  |