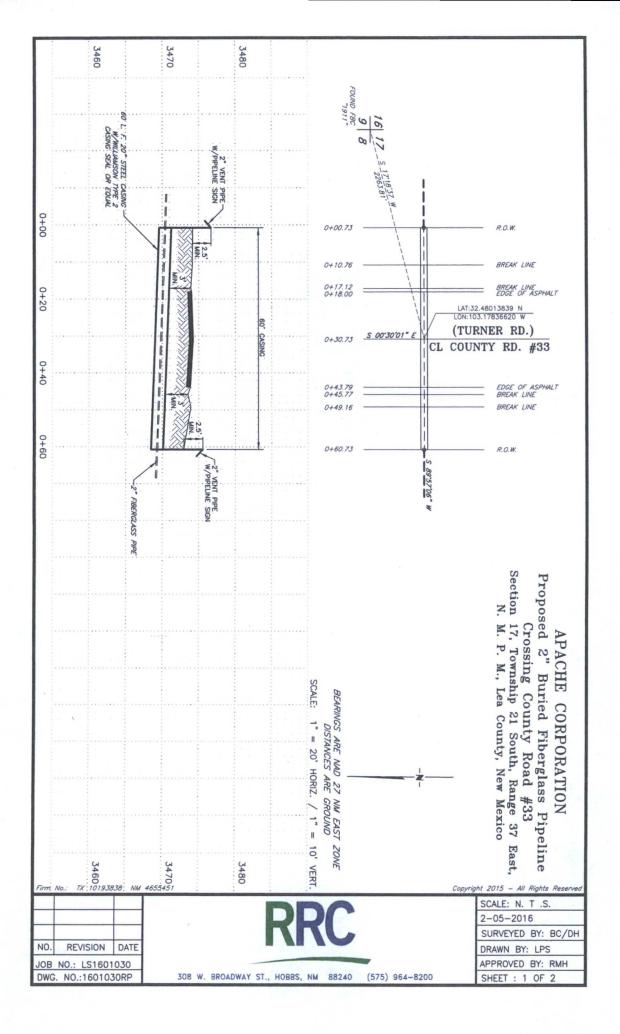

ownship     | Range                           | Lot Idn                               | Feet from the           | North/South line | Feet from the | East/West line | County |
| H                                   | 17         | 21S          | 37E                             |                                       | 1960                    | NORTH            | 765           | EAST           | LEA    |
| <sup>12</sup> Dedicated Acre<br>40  | s 13 Joint | or Infill 14 | Consolidation                   | Code 15 Or                            | rder No.                |                  |               |                |        |

No allowable will be assigned to this completion until all interest have been consolidated or a non-standard unit has been approved by the division.