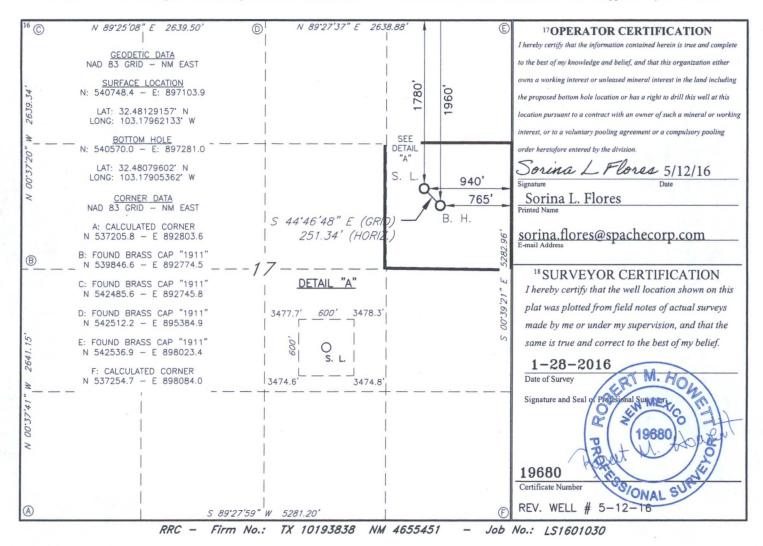

## XX AMENDED REPORT

|                                     |            | W            | /ELL LO                         | OCATION                               | I AND ACR               | EAGE DEDIC.      | ATION PLAT    |                |        |
|-------------------------------------|------------|--------------|---------------------------------|---------------------------------------|-------------------------|------------------|---------------|----------------|--------|
| 30-025-                             |            |              | <sup>2</sup> Pool Code<br>22900 |                                       | EUNICE; BLI             | ie .             |               |                |        |
| <sup>4</sup> Property Code<br>37346 |            |              |                                 | <sup>6</sup> Well Number<br>145       |                         |                  |               |                |        |
| <sup>7</sup> OGRID NO.<br>873       |            |              | 9                               | <sup>9</sup> Elevation<br><b>3476</b> |                         |                  |               |                |        |
|                                     |            |              |                                 |                                       | <sup>10</sup> Surface I | Location         |               |                |        |
| UL or lot no.                       | Section    | Township     | Range                           | Lot Idn                               | Feet from the           | North/South line | Feet From the | East/West line | County |
| H                                   | 17         | 21S          | 37E                             |                                       | 1780                    | NORTH            | 940           | EAST           | LEA    |
|                                     |            |              | 11 ]                            | Bottom Ho                             | ole Location            | If Different Fro | om Surface    |                |        |
| UL or lot no.                       | Section    | Township     | Range                           | Lot Idn                               | Feet from the           | North/South line | Feet from the | East/West line | County |
| H                                   | 17         | 21S          | 37E                             |                                       | 1960                    | NORTH            | 765           | EAST           | LEA    |
| <sup>12</sup> Dedicated Acre<br>40  | s 13 Joint | or Infill 14 | Consolidation                   | Code 15 Or                            | rder No.                |                  |               |                |        |

No allowable will be assigned to this completion until all interest have been consolidated or a non-standard unit has been approved by the division.