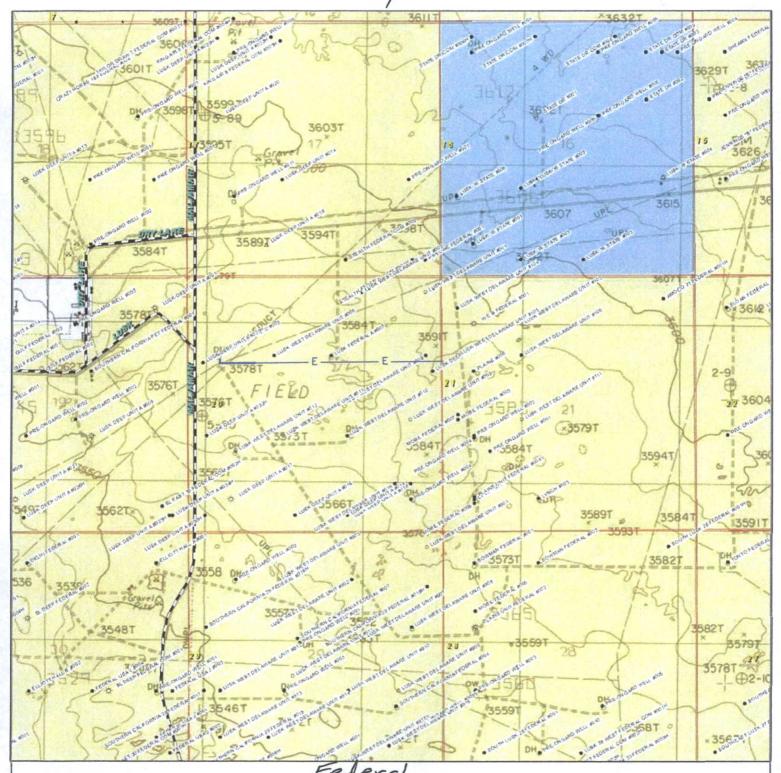

## SHACKELFORD OIL CO.

REF: PROPOSED LUSK DEEP UNIT #3A ELECTRIC LINE

AN ELECTRIC LINE LOCATED ON USA LAND IN
SECTION 20, TOWNSHIP 19 SOUTH, RANGE 32 EAST,
N.M.P.M., LEA COUNTY, NEW MEXICO.

W.O. Number: 32187 | Drawn By: J GOAD | Date: 2-17-2016 | Survey Date: 2-16-2016 | Sheet 1 of 1 Sheets

PROPOSED LUSK DEEP UNIT #3A ELECTRIC LINE
Section 20, Township 19 South, Range 32 East,
N.M.P.M., Lea County, New Mexico.

P.O. Box 1786 1120 N. West County Rd. Hobbs, New Mexico 88241 (575) 393-7316 - Office (575) 392-2206 - Fax basinsurveys.com

| 1 | 0' 1000' 2000' 3000' 4000'                                                   |   |
|---|------------------------------------------------------------------------------|---|
| ı | SCALE: 1" = 2000'                                                            |   |
|   | W.O. Number: JG 32187                                                        | ١ |
|   | Survey Date: 2-16-2016                                                       | 0 |
|   | YELLOW TINT — USA LAND<br>BLUE TINT — STATE LAND<br>NATURAL COLOR — USA LAND |   |