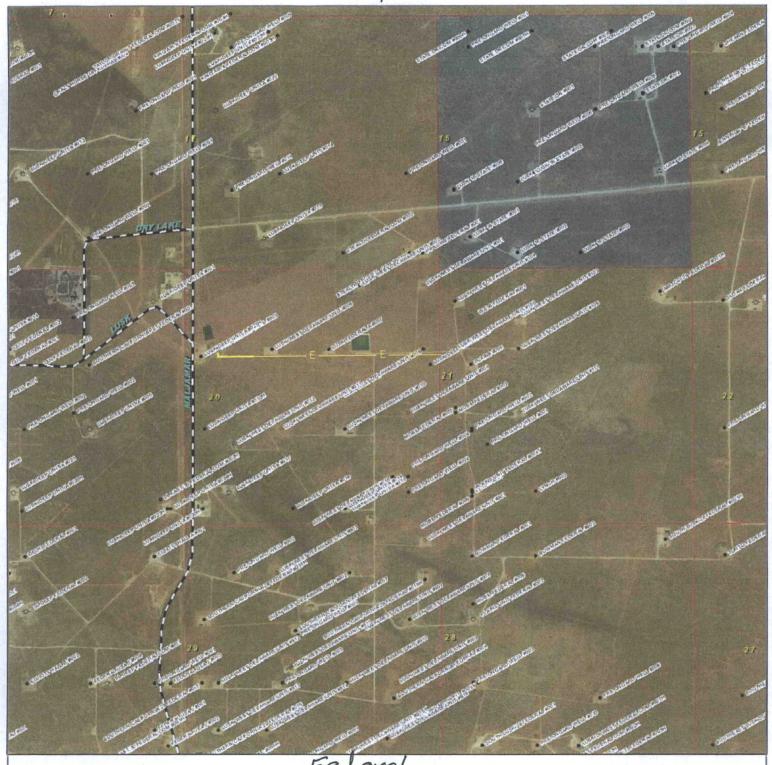

SHACKELFORD OIL CO.

PROPOSED LUSK BEEP UNIT #3A ELECTRIC LINE Section 20, Township 19 South, Range 32 East, N.M.P.M., Lea County, New Mexico.

P.O. Box 1786 1120 N. West County Rd. Hobbs, New Mexico 88241 (575) 393-7316 - Office (575) 392-2206 - Fax basinsurveys.com

| 1 | 0' 1000' 2000' 3000' 4000'                                                   |                                                                                                                                                                                                                                                                                                                                                                                                                                                                                                                                                                                                                                                                                                                                                                                                                                                                                                                                                                                                                                                                                                                                                                                                                                                                                                                                                                                                                                                                                                                                                                                                                                                                                                                                                                                                                                                                                                                                                                                                                                                                                                                                |
|---|------------------------------------------------------------------------------|--------------------------------------------------------------------------------------------------------------------------------------------------------------------------------------------------------------------------------------------------------------------------------------------------------------------------------------------------------------------------------------------------------------------------------------------------------------------------------------------------------------------------------------------------------------------------------------------------------------------------------------------------------------------------------------------------------------------------------------------------------------------------------------------------------------------------------------------------------------------------------------------------------------------------------------------------------------------------------------------------------------------------------------------------------------------------------------------------------------------------------------------------------------------------------------------------------------------------------------------------------------------------------------------------------------------------------------------------------------------------------------------------------------------------------------------------------------------------------------------------------------------------------------------------------------------------------------------------------------------------------------------------------------------------------------------------------------------------------------------------------------------------------------------------------------------------------------------------------------------------------------------------------------------------------------------------------------------------------------------------------------------------------------------------------------------------------------------------------------------------------|
|   | SCALE: 1" = 2000'                                                            |                                                                                                                                                                                                                                                                                                                                                                                                                                                                                                                                                                                                                                                                                                                                                                                                                                                                                                                                                                                                                                                                                                                                                                                                                                                                                                                                                                                                                                                                                                                                                                                                                                                                                                                                                                                                                                                                                                                                                                                                                                                                                                                                |
|   | W.O. Number: JG 32187                                                        |                                                                                                                                                                                                                                                                                                                                                                                                                                                                                                                                                                                                                                                                                                                                                                                                                                                                                                                                                                                                                                                                                                                                                                                                                                                                                                                                                                                                                                                                                                                                                                                                                                                                                                                                                                                                                                                                                                                                                                                                                                                                                                                                |
|   | Survey Date: 2-16-2016                                                       | (                                                                                                                                                                                                                                                                                                                                                                                                                                                                                                                                                                                                                                                                                                                                                                                                                                                                                                                                                                                                                                                                                                                                                                                                                                                                                                                                                                                                                                                                                                                                                                                                                                                                                                                                                                                                                                                                                                                                                                                                                                                                                                                              |
|   | YELLOW TINT — USA LAND<br>BLUE TINT — STATE LAND<br>NATURAL COLOR — USA LAND | ADDRESS AND ADDRES |