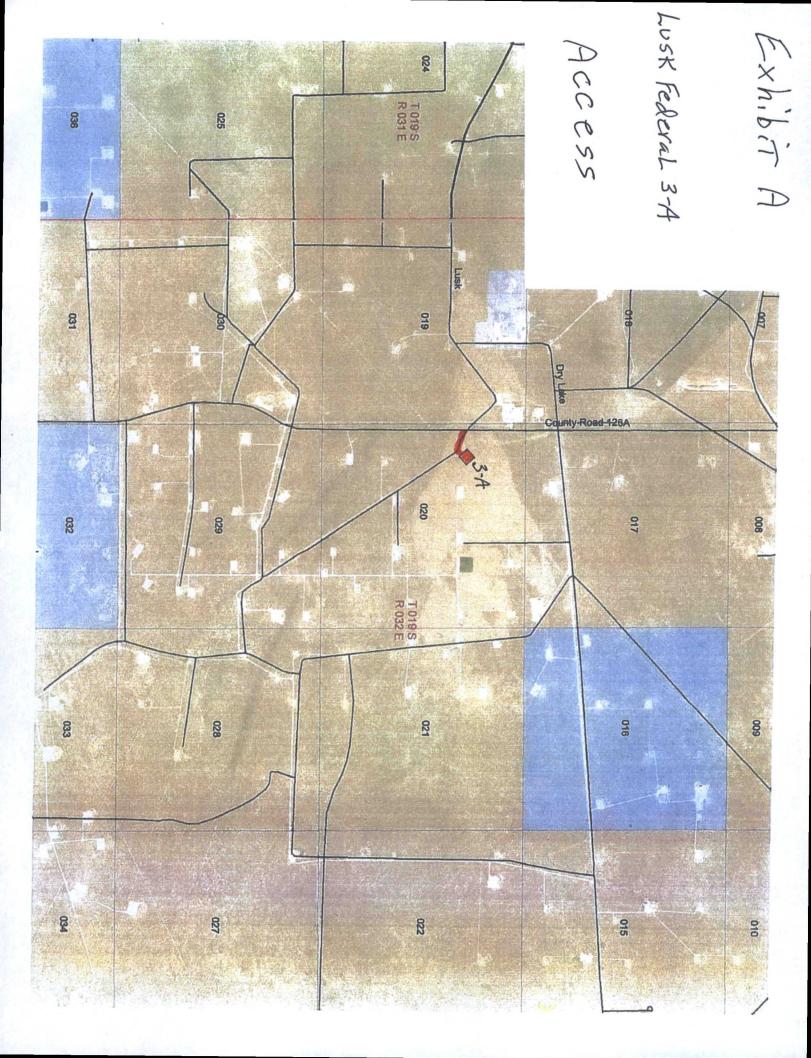

## SHACKELFORD OIL CO.

REF: PROPOSED LUSK DEEP UNIT #3A ELECTRIC LINE

AN ELECTRIC LINE LOCATED ON USA LAND IN
SECTION 20, TOWNSHIP 19 SOUTH, RANGE 32 EAST,
N.M.P.M., LEA COUNTY, NEW MEXICO.

W.O. Number: 32187 | Drawn By: J GOAD | Date: 2-17-2016 | Survey Date: 2-16-2016 | Sheet 1 of 1 Sheets

PROPOSED LUSK DEEP UNIT #3A ELECTRIC LINE
Section 20, Township 19 South, Range 32 East,
N.M.P.M., Lea County, New Mexico.

P.O. Box 1786 1120 N. West County Rd. Hobbs, New Mexico 88241 (575) 393-7316 - Office (575) 392-2206 - Fax basinsurveys.com

| 1 | 0' 1000' 2000' 3000' 4000'                                                   |   |
|---|------------------------------------------------------------------------------|---|
| ı | SCALE: 1" = 2000'                                                            |   |
|   | W.O. Number: JG 32187                                                        | ١ |
|   | Survey Date: 2-16-2016                                                       | 0 |
|   | YELLOW TINT — USA LAND<br>BLUE TINT — STATE LAND<br>NATURAL COLOR — USA LAND |   |