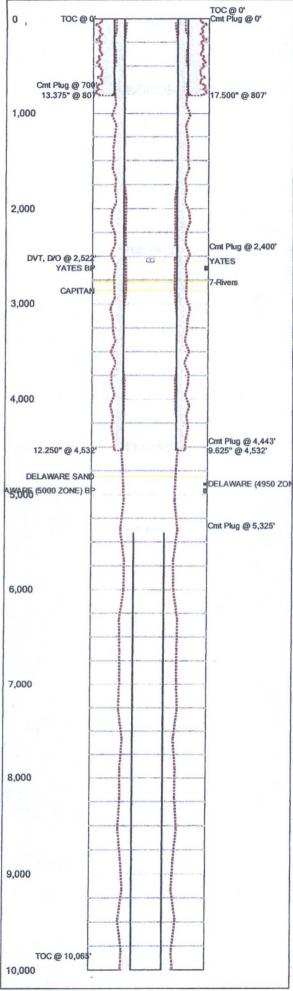

SHACKELFORD OIL CO.

| Fie | eld Name  | )      |           |            | 1     | Lease Name   |            |            |            |           | We   | II No.      |            |                   |
|-----|-----------|--------|-----------|------------|-------|--------------|------------|------------|------------|-----------|------|-------------|------------|-------------------|
| Lu  | sk Delaw  | are, V | Vest      |            |       | Lusk D       | eep        | Un         | it         |           |      |             | 3          |                   |
| Co  | unty      |        |           |            | Stat  | е            |            |            |            |           |      | API N       | 0.         |                   |
| Le  | a         |        |           |            | New   | Mexic        | 00         |            |            |           |      | 30025       | 0091       | 30000             |
| Ve  | rsion     | V      | ersio     | n Tag      | 1     |              |            |            |            |           |      |             |            |                   |
|     |           |        | reser     | nt         |       |              |            |            |            |           |      |             |            |                   |
| GL  | . (ft)    | KB (   |           |            | ction |              |            | nip/l      | Bloc       | ck        |      | Rang        | e/Sur      | rvey              |
|     | 3,574.0   | 3      | 3,593     | .0 20      |       | 198          |            |            |            |           | 32E  |             |            |                   |
|     | erator    |        |           |            | 1     | II Stati     | us         |            | Lat        | ituo      | de   |             | Long       | itude             |
|     | ackelford |        |           |            |       | gged         |            |            |            |           |      |             |            |                   |
| Dis | st N/S (  |        |           | ne [       | Dist. | E/W (1       | .          |            |            | е         | Fo   | otage       | From       | 1                 |
|     |           | 50 FI  | NL        |            |       | 66           |            | WL         |            |           |      |             |            |                   |
| Pro | op Num    |        |           |            |       |              | Sp         | ud I       |            | 7/22/1961 |      |             | Comp. Date |                   |
|     | ****      |        |           |            |       |              |            |            | 7          | 122       | 196  | 1           |            | 11/1/1961         |
| Ad  | ditional  | Intori | matic     | on         |       |              | _          |            |            |           |      |             |            |                   |
| Otl | her 1     |        | 0         | ther 2     |       |              | Ot         | her        | 3          |           | _    | Oth         | ner 4      |                   |
|     |           |        |           |            |       |              |            |            |            |           |      | 1           |            |                   |
| Pre | epared B  | у      |           | Up         | date  | d By         |            |            |            | La        | st L | pdate       | ed         |                   |
| Sh  | ackelford |        |           | Sha        | ackel | ford         |            |            |            |           |      | 3/10        | /2016      | 10:03 AM          |
| Ho  | le Summ   | nary   |           |            |       |              |            |            |            |           |      |             |            |                   |
|     | Date      | O.D.   | (in)      | Top<br>(MD |       | Botto<br>(MD |            |            |            |           | Co   | mme         | nts        |                   |
|     |           |        | .500      |            | 0     |              | 807        |            |            |           |      |             |            |                   |
|     |           | 11.57  | .250      |            | 0     |              | ,532       |            |            |           |      |             |            |                   |
|     |           |        | .750      |            | 0     | 12           | 621        |            |            |           |      |             |            |                   |
|     | bular Su  |        | -         |            |       |              |            |            |            |           |      |             |            |                   |
|     | Date      |        |           | riptio     |       | O.D<br>(in)  | )          | (lb/       | ft)        | Gra       |      | To<br>(MD   |            | Bottom<br>(MD ft) |
|     |           |        |           | e Casi     | -     | 13.3         |            |            | .50        |           |      |             | 0          | 807               |
|     |           |        |           | iate Ca    | -     |              |            |            | .00        |           |      |             | 0          | 4,532             |
|     |           |        |           | on Ca      | sing  | 5.5          | 00         | 17         | .00        | N-        | 80   | 5           | ,400       | 12,458            |
| _   | sing Cen  |        |           |            |       |              |            |            |            |           |      |             |            |                   |
| С   | Date      |        | No.<br>Sx | O.D.       | (in)  | (MI          | op<br>Oft) | (1         | otto<br>ND | ft)       |      |             | omme       |                   |
|     |           |        | 900       |            | 13.37 |              |            | 0          |            | 807       |      | RCUL        |            | )                 |
| A P |           | 2      | ,730      |            | 9.62  |              |            | 0          |            |           |      | RCUL        |            | )                 |
|     |           |        | 382       |            | 5.50  | 00 10        | 0,06       | 5          | 12,        | 458       |      |             |            |                   |
|     | ols/Probl |        |           | ,          |       |              |            |            |            |           |      |             |            |                   |
|     | Date      |        | Tool '    |            |       | O.D.<br>(in) |            | I.D<br>(in | )          |           |      | op<br>D ft) |            | Bottom<br>(MD ft) |
|     |           |        | DVT,      | D/O        |       | 0.00         | 00         | 0.         | 000        | N T       |      | 2,52        | 22         | 0                 |
|     |           | _      | CIE       |            | _     | 0.00         | _          | _          | 000        | -         | _    | 10.50       | _          | 0                 |

| Date | Tool Type | O.D.<br>(in) | I.D.<br>(in) | Top<br>(MD ft) | Bottom<br>(MD ft) |
|------|-----------|--------------|--------------|----------------|-------------------|
|      | DVT, D/O  | 0.000        | 0.000        | 2,522          |                   |
|      | CIBP      | 0.000        | 0.000        | 10,500         | -                 |

| Date | No.<br>Sx | O.D.<br>(in) | Top<br>(MD ft) | Bottom<br>(MD ft) | Comments          |
|------|-----------|--------------|----------------|-------------------|-------------------|
|      | 10        | 9.625        | 0              | 40                | BASE OF PLUG EST. |
|      | 25        | 9.625        | 700            | 800               |                   |
|      | 25        | 9.625        | 2,400          | 2,500             |                   |
|      | 35        | 9.625        | 4,443          | 4,552             |                   |
|      | 25        | 8.750        | 5,325          | 5,400             | TOP OF PLUG EST.  |

| Formation     | Top<br>(TVD ft) | Comments |
|---------------|-----------------|----------|
| RUSTLER       | 746             |          |
| Tansill       | 2,361           |          |
| YATES         | 2,553           |          |
| 7-Rivers      | 2,769           |          |
| CAPITAN       | 2,860           |          |
| DELAWARE SAND | 4,815           |          |