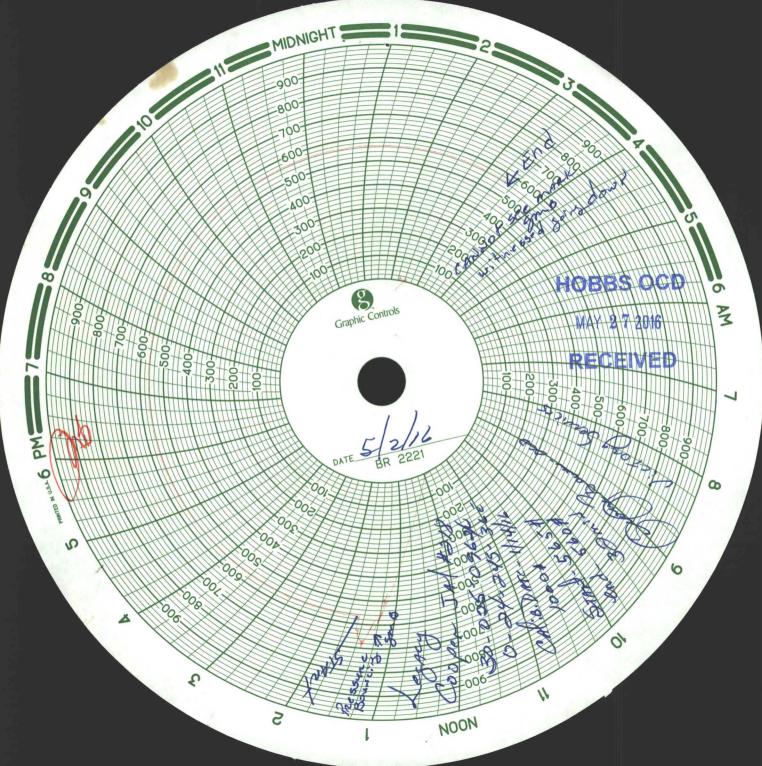

| Office State of New Mexico                                                                                                                          | Form C-103                           |  |
|-----------------------------------------------------------------------------------------------------------------------------------------------------|--------------------------------------|--|
| District I – (575) 393-6161 Pnergy, Minerals and Natural Resources                                                                                  | Revised July 18, 2013                |  |
| 1025 N. Fichell Dr., 110008, NNI 00240                                                                                                              | WELL API NO.<br>30-025-09624         |  |
| 811 S. First St., Artesia, NM 88210 MAY 2 OLUCONSERVATION DIVISION                                                                                  | 5. Indicate Type of Lease            |  |
| District III – (505) 334-6178 1220 South St. Francis Dr.                                                                                            | STATE   FEE                          |  |
| 1000 Rio Brazos Rd., Aztec, NM 8741 <b>RECEIVED</b> Santa Fe, NM 87505                                                                              | 6. State Oil & Gas Lease No.         |  |
| 1220 S. St. Francis Dr., Santa Fe, NM<br>87505                                                                                                      |                                      |  |
| SUNDRY NOTICES AND REPORTS ON WELLS                                                                                                                 | 7. Lease Name or Unit Agreement Name |  |
| (DO NOT USE THIS FORM FOR PROPOSALS TO DRILL OR TO DEEPEN OR PLUG BACK TO A DIFFERENT RESERVOIR. USE "APPLICATION FOR PERMIT" (FORM C-101) FOR SUCH | COOPER IAL IBUT                      |  |
| PROPOSALS.)                                                                                                                                         | COOPER JAL UNIT  8. Well Number 218  |  |
| 1. Type of Well: Oil Well Gas Well Other INJECTION                                                                                                  |                                      |  |
| 2 Name of Operator LEGACY RESERVES OPERATING LP                                                                                                     | 9. OGRID Number<br>240974            |  |
| 3 Address of Operator                                                                                                                               | 10. Pool name or Wildcat             |  |
| PO BOX 10848, MIDLAND, TX 79702                                                                                                                     | Jalmat; T-Y-7R                       |  |
| 4. Well Location                                                                                                                                    |                                      |  |
| Unit Letter O: 330 feet from the SOUTH line and                                                                                                     | feet from the <u>EAST</u> line       |  |
| Section 24 Township 24S Range 36E                                                                                                                   | NMPM County LEA                      |  |
| 11. Elevation (Show whether DR, RKB, RT, GR, etc.                                                                                                   |                                      |  |
|                                                                                                                                                     |                                      |  |
| 12 Charle Assurantiata Dan to Indianta Natura a Chintina                                                                                            | Daniel an Other Date                 |  |
| 12. Check Appropriate Box to Indicate Nature of Notice,                                                                                             | , Report or Other Data               |  |
| NOTICE OF INTENTION TO: SUE                                                                                                                         | SSEQUENT REPORT OF:                  |  |
| PERFORM REMEDIAL WORK ☐ PLUG AND ABANDON ☐ REMEDIAL WOF                                                                                             | RK ALTERING CASING                   |  |
|                                                                                                                                                     | RILLING OPNS. P AND A                |  |
| PULL OR ALTER CASING  MULTIPLE COMPL  CASING/CEMEN                                                                                                  | IT JOB                               |  |
| DOWNHOLE COMMINGLE                                                                                                                                  |                                      |  |
| CLOSED-LOOP SYSTEM                                                                                                                                  | MIT TEST LIIC DURDOSES               |  |
| OTHER: OTHER: 5 YEAR  13. Describe proposed or completed operations. (Clearly state all pertinent details, ar                                       | R MIT TEST-UIC PURPOSES              |  |
| of starting any proposed work). SEE RULE 19.15.7.14 NMAC. For Multiple Co                                                                           |                                      |  |
| proposed completion or recompletion.                                                                                                                |                                      |  |
|                                                                                                                                                     |                                      |  |
| 05/02/16 5 VEAD MIT DESCRIBE CASING TO 565# WITNESSED DV CEODA                                                                                      | CE DOWED NMOCD CHART                 |  |
| 05/02/16 – 5 YEAR MIT. PRESSURE CASING TO 565#, WITNESSED BY GEORGATTACHED.                                                                         | JE BOWER-NMOCD, CHART                |  |
| ATTACILED.                                                                                                                                          |                                      |  |
|                                                                                                                                                     |                                      |  |
|                                                                                                                                                     |                                      |  |
|                                                                                                                                                     |                                      |  |
|                                                                                                                                                     |                                      |  |
|                                                                                                                                                     |                                      |  |
|                                                                                                                                                     |                                      |  |
|                                                                                                                                                     |                                      |  |
| Spud Date: Rig Release Date:                                                                                                                        |                                      |  |
|                                                                                                                                                     |                                      |  |
|                                                                                                                                                     |                                      |  |
| I hereby certify that the information above is true and complete to the best of my knowledge                                                        | ge and belief.                       |  |
| $\mathcal{O}(\mathcal{O})$                                                                                                                          |                                      |  |
| SIGNATURE COMPLIANCE COORE                                                                                                                          | DINATOR DATE 05/24/2016              |  |
| THEE COMPLIANCE COOKE                                                                                                                               | DITTE UNITEDITE                      |  |
| Type or print nameLAURA PINA E-mail address: _lpina@legacyl                                                                                         | p.com PHONE: 432-689-5200            |  |
| For State Use Only                                                                                                                                  | , ,                                  |  |
| APPROVED BY: TITLE Compliance The                                                                                                                   | TOTAL DATE 6/24/14                   |  |
| Conditions of Approval (if any):                                                                                                                    | 0/27/18                              |  |
|                                                                                                                                                     |                                      |  |

## HOBBS OCD

MAY 2 7 2016

BRADENHEAD TEST REPORT Operator Name 30-02 Property Name JA 7. Surface Location Range UL Lot Feet from N/S Line E/W Line Section Township Feet From County 36% 5 1650 330 PA Well Status TA'D WELL SHUT-IN INJECTOR