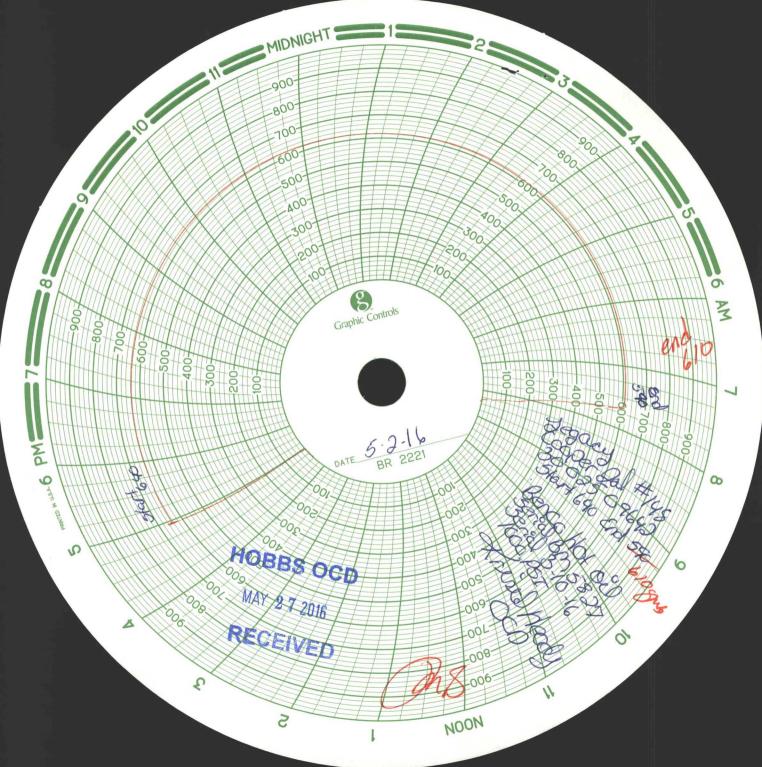

| Submit 1 Copy To Appropriate District BB5 State of New M                                                                                                                                                                                                                                                                                                                                                                                                                                                                                                                                                                                                                                                                                                                                                                                                                                                                                                                                                                                                                                                                                                                                                                                                                                                                                                                                                                                                                                                                                                                                                                                                                                                                                                                                                                                                                                                                                                                                                                                                                                                                      | lexico Form                                                                    | n C-103                                |  |  |  |
|-------------------------------------------------------------------------------------------------------------------------------------------------------------------------------------------------------------------------------------------------------------------------------------------------------------------------------------------------------------------------------------------------------------------------------------------------------------------------------------------------------------------------------------------------------------------------------------------------------------------------------------------------------------------------------------------------------------------------------------------------------------------------------------------------------------------------------------------------------------------------------------------------------------------------------------------------------------------------------------------------------------------------------------------------------------------------------------------------------------------------------------------------------------------------------------------------------------------------------------------------------------------------------------------------------------------------------------------------------------------------------------------------------------------------------------------------------------------------------------------------------------------------------------------------------------------------------------------------------------------------------------------------------------------------------------------------------------------------------------------------------------------------------------------------------------------------------------------------------------------------------------------------------------------------------------------------------------------------------------------------------------------------------------------------------------------------------------------------------------------------------|--------------------------------------------------------------------------------|----------------------------------------|--|--|--|
| District I – (575) 393-6161 Energy, Minerals and Nat                                                                                                                                                                                                                                                                                                                                                                                                                                                                                                                                                                                                                                                                                                                                                                                                                                                                                                                                                                                                                                                                                                                                                                                                                                                                                                                                                                                                                                                                                                                                                                                                                                                                                                                                                                                                                                                                                                                                                                                                                                                                          | tural Resources Revised July                                                   | y 18, 2013                             |  |  |  |
| 1625 N. French Dr., Hobbs, NM 88240 MAY 2 7 2016  District II - (575) 748-1283                                                                                                                                                                                                                                                                                                                                                                                                                                                                                                                                                                                                                                                                                                                                                                                                                                                                                                                                                                                                                                                                                                                                                                                                                                                                                                                                                                                                                                                                                                                                                                                                                                                                                                                                                                                                                                                                                                                                                                                                                                                | WELL API NO.<br>30-025-09642                                                   |                                        |  |  |  |
|                                                                                                                                                                                                                                                                                                                                                                                                                                                                                                                                                                                                                                                                                                                                                                                                                                                                                                                                                                                                                                                                                                                                                                                                                                                                                                                                                                                                                                                                                                                                                                                                                                                                                                                                                                                                                                                                                                                                                                                                                                                                                                                               |                                                                                |                                        |  |  |  |
| District III – (505) 334-6178 1000 Rio Brazos Rd., Aztec, NM 87410  Santa Fe, NM 8                                                                                                                                                                                                                                                                                                                                                                                                                                                                                                                                                                                                                                                                                                                                                                                                                                                                                                                                                                                                                                                                                                                                                                                                                                                                                                                                                                                                                                                                                                                                                                                                                                                                                                                                                                                                                                                                                                                                                                                                                                            | ancis Dr. STATE FEE S                                                          |                                        |  |  |  |
| 1220 S. St. Francis Dr., Santa Fe, NM                                                                                                                                                                                                                                                                                                                                                                                                                                                                                                                                                                                                                                                                                                                                                                                                                                                                                                                                                                                                                                                                                                                                                                                                                                                                                                                                                                                                                                                                                                                                                                                                                                                                                                                                                                                                                                                                                                                                                                                                                                                                                         | 6. State Oil & Gas Lease No.                                                   |                                        |  |  |  |
| 87505 SUNDRY NOTICES AND REPORTS ON WELL                                                                                                                                                                                                                                                                                                                                                                                                                                                                                                                                                                                                                                                                                                                                                                                                                                                                                                                                                                                                                                                                                                                                                                                                                                                                                                                                                                                                                                                                                                                                                                                                                                                                                                                                                                                                                                                                                                                                                                                                                                                                                      | S 7. Lease Name or Unit Agreement                                              | Name                                   |  |  |  |
| (DO NOT USE THIS FORM FOR PROPOSALS TO DRILL OR TO DEEPEN OR PLDIFFERENT RESERVOIR. USE "APPLICATION FOR PERMIT" (FORM C-101) FOR PERMIT (FORM C-101) | FOR SUCH COOPER JAL UNIT                                                       | Name                                   |  |  |  |
| 1. Type of Well: Oil Well Gas Well Other INJECTION                                                                                                                                                                                                                                                                                                                                                                                                                                                                                                                                                                                                                                                                                                                                                                                                                                                                                                                                                                                                                                                                                                                                                                                                                                                                                                                                                                                                                                                                                                                                                                                                                                                                                                                                                                                                                                                                                                                                                                                                                                                                            | N 8. Well Number 148                                                           |                                        |  |  |  |
| 2 Name of Operator                                                                                                                                                                                                                                                                                                                                                                                                                                                                                                                                                                                                                                                                                                                                                                                                                                                                                                                                                                                                                                                                                                                                                                                                                                                                                                                                                                                                                                                                                                                                                                                                                                                                                                                                                                                                                                                                                                                                                                                                                                                                                                            | 9. OGRID Number                                                                |                                        |  |  |  |
| LEGACY RESERVES OPERATING LP                                                                                                                                                                                                                                                                                                                                                                                                                                                                                                                                                                                                                                                                                                                                                                                                                                                                                                                                                                                                                                                                                                                                                                                                                                                                                                                                                                                                                                                                                                                                                                                                                                                                                                                                                                                                                                                                                                                                                                                                                                                                                                  | 240974                                                                         |                                        |  |  |  |
| 3. Address of Operator PO BOX 10848, MIDLAND, TX 79702                                                                                                                                                                                                                                                                                                                                                                                                                                                                                                                                                                                                                                                                                                                                                                                                                                                                                                                                                                                                                                                                                                                                                                                                                                                                                                                                                                                                                                                                                                                                                                                                                                                                                                                                                                                                                                                                                                                                                                                                                                                                        | 10. Pool name or Wildcat Jalmat: T-Y-7R: Langlie Mattix: 7                     | Jalmat; T-Y-7R; Langlie Mattix; 7R-Q-G |  |  |  |
| 4. Well Location                                                                                                                                                                                                                                                                                                                                                                                                                                                                                                                                                                                                                                                                                                                                                                                                                                                                                                                                                                                                                                                                                                                                                                                                                                                                                                                                                                                                                                                                                                                                                                                                                                                                                                                                                                                                                                                                                                                                                                                                                                                                                                              | variati, 1 1 72, Earlight Fraction, 7                                          |                                        |  |  |  |
| Unit Letter J : 2310 feet from the SOU'                                                                                                                                                                                                                                                                                                                                                                                                                                                                                                                                                                                                                                                                                                                                                                                                                                                                                                                                                                                                                                                                                                                                                                                                                                                                                                                                                                                                                                                                                                                                                                                                                                                                                                                                                                                                                                                                                                                                                                                                                                                                                       | TH line and 2310 feet from the EAST                                            | line                                   |  |  |  |
| Section 24 Township 24S                                                                                                                                                                                                                                                                                                                                                                                                                                                                                                                                                                                                                                                                                                                                                                                                                                                                                                                                                                                                                                                                                                                                                                                                                                                                                                                                                                                                                                                                                                                                                                                                                                                                                                                                                                                                                                                                                                                                                                                                                                                                                                       | Range 36E NMPM County                                                          |                                        |  |  |  |
| 11. Elevation (Show whether Di                                                                                                                                                                                                                                                                                                                                                                                                                                                                                                                                                                                                                                                                                                                                                                                                                                                                                                                                                                                                                                                                                                                                                                                                                                                                                                                                                                                                                                                                                                                                                                                                                                                                                                                                                                                                                                                                                                                                                                                                                                                                                                |                                                                                |                                        |  |  |  |
|                                                                                                                                                                                                                                                                                                                                                                                                                                                                                                                                                                                                                                                                                                                                                                                                                                                                                                                                                                                                                                                                                                                                                                                                                                                                                                                                                                                                                                                                                                                                                                                                                                                                                                                                                                                                                                                                                                                                                                                                                                                                                                                               |                                                                                |                                        |  |  |  |
|                                                                                                                                                                                                                                                                                                                                                                                                                                                                                                                                                                                                                                                                                                                                                                                                                                                                                                                                                                                                                                                                                                                                                                                                                                                                                                                                                                                                                                                                                                                                                                                                                                                                                                                                                                                                                                                                                                                                                                                                                                                                                                                               |                                                                                |                                        |  |  |  |
| 12. Check Appropriate Box to Indicate I                                                                                                                                                                                                                                                                                                                                                                                                                                                                                                                                                                                                                                                                                                                                                                                                                                                                                                                                                                                                                                                                                                                                                                                                                                                                                                                                                                                                                                                                                                                                                                                                                                                                                                                                                                                                                                                                                                                                                                                                                                                                                       | Nature of Notice, Report or Other Data                                         |                                        |  |  |  |
| NOTICE OF INTENTION TO:                                                                                                                                                                                                                                                                                                                                                                                                                                                                                                                                                                                                                                                                                                                                                                                                                                                                                                                                                                                                                                                                                                                                                                                                                                                                                                                                                                                                                                                                                                                                                                                                                                                                                                                                                                                                                                                                                                                                                                                                                                                                                                       | SUBSEQUENT REPORT OF:                                                          |                                        |  |  |  |
| PERFORM REMEDIAL WORK ☐ PLUG AND ABANDON ☐                                                                                                                                                                                                                                                                                                                                                                                                                                                                                                                                                                                                                                                                                                                                                                                                                                                                                                                                                                                                                                                                                                                                                                                                                                                                                                                                                                                                                                                                                                                                                                                                                                                                                                                                                                                                                                                                                                                                                                                                                                                                                    | REMEDIAL WORK ALTERING CAS                                                     | SING                                   |  |  |  |
| TEMPORARILY ABANDON                                                                                                                                                                                                                                                                                                                                                                                                                                                                                                                                                                                                                                                                                                                                                                                                                                                                                                                                                                                                                                                                                                                                                                                                                                                                                                                                                                                                                                                                                                                                                                                                                                                                                                                                                                                                                                                                                                                                                                                                                                                                                                           | COMMENCE DRILLING OPNS. P AND A                                                |                                        |  |  |  |
| PULL OR ALTER CASING   MULTIPLE COMPL                                                                                                                                                                                                                                                                                                                                                                                                                                                                                                                                                                                                                                                                                                                                                                                                                                                                                                                                                                                                                                                                                                                                                                                                                                                                                                                                                                                                                                                                                                                                                                                                                                                                                                                                                                                                                                                                                                                                                                                                                                                                                         | CASING/CEMENT JOB                                                              |                                        |  |  |  |
| DOWNHOLE COMMINGLE                                                                                                                                                                                                                                                                                                                                                                                                                                                                                                                                                                                                                                                                                                                                                                                                                                                                                                                                                                                                                                                                                                                                                                                                                                                                                                                                                                                                                                                                                                                                                                                                                                                                                                                                                                                                                                                                                                                                                                                                                                                                                                            |                                                                                |                                        |  |  |  |
| CLOSED-LOOP SYSTEM  OTHER:                                                                                                                                                                                                                                                                                                                                                                                                                                                                                                                                                                                                                                                                                                                                                                                                                                                                                                                                                                                                                                                                                                                                                                                                                                                                                                                                                                                                                                                                                                                                                                                                                                                                                                                                                                                                                                                                                                                                                                                                                                                                                                    | OTHER: 5 YEAR MIT TEST-UIC PURPOSES                                            | $\boxtimes$                            |  |  |  |
| 13. Describe proposed or completed operations. (Clearly state all                                                                                                                                                                                                                                                                                                                                                                                                                                                                                                                                                                                                                                                                                                                                                                                                                                                                                                                                                                                                                                                                                                                                                                                                                                                                                                                                                                                                                                                                                                                                                                                                                                                                                                                                                                                                                                                                                                                                                                                                                                                             |                                                                                |                                        |  |  |  |
| of starting any proposed work). SEE RULE 19.15.7.14 NMA                                                                                                                                                                                                                                                                                                                                                                                                                                                                                                                                                                                                                                                                                                                                                                                                                                                                                                                                                                                                                                                                                                                                                                                                                                                                                                                                                                                                                                                                                                                                                                                                                                                                                                                                                                                                                                                                                                                                                                                                                                                                       |                                                                                |                                        |  |  |  |
| proposed completion or recompletion.                                                                                                                                                                                                                                                                                                                                                                                                                                                                                                                                                                                                                                                                                                                                                                                                                                                                                                                                                                                                                                                                                                                                                                                                                                                                                                                                                                                                                                                                                                                                                                                                                                                                                                                                                                                                                                                                                                                                                                                                                                                                                          |                                                                                |                                        |  |  |  |
|                                                                                                                                                                                                                                                                                                                                                                                                                                                                                                                                                                                                                                                                                                                                                                                                                                                                                                                                                                                                                                                                                                                                                                                                                                                                                                                                                                                                                                                                                                                                                                                                                                                                                                                                                                                                                                                                                                                                                                                                                                                                                                                               |                                                                                |                                        |  |  |  |
| 05/02/16 – 5 YEAR MIT. PRESSURE CASING TO 640#, WITN ATTACHED.                                                                                                                                                                                                                                                                                                                                                                                                                                                                                                                                                                                                                                                                                                                                                                                                                                                                                                                                                                                                                                                                                                                                                                                                                                                                                                                                                                                                                                                                                                                                                                                                                                                                                                                                                                                                                                                                                                                                                                                                                                                                | ESSED BY KRISTAL HEADY-NMOCD, CHART                                            |                                        |  |  |  |
|                                                                                                                                                                                                                                                                                                                                                                                                                                                                                                                                                                                                                                                                                                                                                                                                                                                                                                                                                                                                                                                                                                                                                                                                                                                                                                                                                                                                                                                                                                                                                                                                                                                                                                                                                                                                                                                                                                                                                                                                                                                                                                                               |                                                                                |                                        |  |  |  |
|                                                                                                                                                                                                                                                                                                                                                                                                                                                                                                                                                                                                                                                                                                                                                                                                                                                                                                                                                                                                                                                                                                                                                                                                                                                                                                                                                                                                                                                                                                                                                                                                                                                                                                                                                                                                                                                                                                                                                                                                                                                                                                                               |                                                                                |                                        |  |  |  |
|                                                                                                                                                                                                                                                                                                                                                                                                                                                                                                                                                                                                                                                                                                                                                                                                                                                                                                                                                                                                                                                                                                                                                                                                                                                                                                                                                                                                                                                                                                                                                                                                                                                                                                                                                                                                                                                                                                                                                                                                                                                                                                                               |                                                                                |                                        |  |  |  |
|                                                                                                                                                                                                                                                                                                                                                                                                                                                                                                                                                                                                                                                                                                                                                                                                                                                                                                                                                                                                                                                                                                                                                                                                                                                                                                                                                                                                                                                                                                                                                                                                                                                                                                                                                                                                                                                                                                                                                                                                                                                                                                                               |                                                                                |                                        |  |  |  |
|                                                                                                                                                                                                                                                                                                                                                                                                                                                                                                                                                                                                                                                                                                                                                                                                                                                                                                                                                                                                                                                                                                                                                                                                                                                                                                                                                                                                                                                                                                                                                                                                                                                                                                                                                                                                                                                                                                                                                                                                                                                                                                                               |                                                                                |                                        |  |  |  |
|                                                                                                                                                                                                                                                                                                                                                                                                                                                                                                                                                                                                                                                                                                                                                                                                                                                                                                                                                                                                                                                                                                                                                                                                                                                                                                                                                                                                                                                                                                                                                                                                                                                                                                                                                                                                                                                                                                                                                                                                                                                                                                                               |                                                                                |                                        |  |  |  |
|                                                                                                                                                                                                                                                                                                                                                                                                                                                                                                                                                                                                                                                                                                                                                                                                                                                                                                                                                                                                                                                                                                                                                                                                                                                                                                                                                                                                                                                                                                                                                                                                                                                                                                                                                                                                                                                                                                                                                                                                                                                                                                                               |                                                                                |                                        |  |  |  |
|                                                                                                                                                                                                                                                                                                                                                                                                                                                                                                                                                                                                                                                                                                                                                                                                                                                                                                                                                                                                                                                                                                                                                                                                                                                                                                                                                                                                                                                                                                                                                                                                                                                                                                                                                                                                                                                                                                                                                                                                                                                                                                                               |                                                                                |                                        |  |  |  |
| Spud Date: Rig Release D                                                                                                                                                                                                                                                                                                                                                                                                                                                                                                                                                                                                                                                                                                                                                                                                                                                                                                                                                                                                                                                                                                                                                                                                                                                                                                                                                                                                                                                                                                                                                                                                                                                                                                                                                                                                                                                                                                                                                                                                                                                                                                      | Date:                                                                          |                                        |  |  |  |
|                                                                                                                                                                                                                                                                                                                                                                                                                                                                                                                                                                                                                                                                                                                                                                                                                                                                                                                                                                                                                                                                                                                                                                                                                                                                                                                                                                                                                                                                                                                                                                                                                                                                                                                                                                                                                                                                                                                                                                                                                                                                                                                               |                                                                                |                                        |  |  |  |
|                                                                                                                                                                                                                                                                                                                                                                                                                                                                                                                                                                                                                                                                                                                                                                                                                                                                                                                                                                                                                                                                                                                                                                                                                                                                                                                                                                                                                                                                                                                                                                                                                                                                                                                                                                                                                                                                                                                                                                                                                                                                                                                               |                                                                                | 44.30                                  |  |  |  |
| I hereby certify that the information above is true and complete to the l                                                                                                                                                                                                                                                                                                                                                                                                                                                                                                                                                                                                                                                                                                                                                                                                                                                                                                                                                                                                                                                                                                                                                                                                                                                                                                                                                                                                                                                                                                                                                                                                                                                                                                                                                                                                                                                                                                                                                                                                                                                     | best of my knowledge and belief.                                               |                                        |  |  |  |
| SIGNATURE TITLE COM                                                                                                                                                                                                                                                                                                                                                                                                                                                                                                                                                                                                                                                                                                                                                                                                                                                                                                                                                                                                                                                                                                                                                                                                                                                                                                                                                                                                                                                                                                                                                                                                                                                                                                                                                                                                                                                                                                                                                                                                                                                                                                           |                                                                                |                                        |  |  |  |
|                                                                                                                                                                                                                                                                                                                                                                                                                                                                                                                                                                                                                                                                                                                                                                                                                                                                                                                                                                                                                                                                                                                                                                                                                                                                                                                                                                                                                                                                                                                                                                                                                                                                                                                                                                                                                                                                                                                                                                                                                                                                                                                               | IPLIANCE COORDINATOR DATE 05/24/2016                                           | 3. 5.                                  |  |  |  |
| Type or print nameLAURA PINA E-mail address                                                                                                                                                                                                                                                                                                                                                                                                                                                                                                                                                                                                                                                                                                                                                                                                                                                                                                                                                                                                                                                                                                                                                                                                                                                                                                                                                                                                                                                                                                                                                                                                                                                                                                                                                                                                                                                                                                                                                                                                                                                                                   | IPLIANCE COORDINATOR DATE 05/24/2016 ss: _lpina@legacylp.com PHONE: _432-689-: | 5200                                   |  |  |  |
| Type or print nameLAURA PINA E-mail address  For State Use Only                                                                                                                                                                                                                                                                                                                                                                                                                                                                                                                                                                                                                                                                                                                                                                                                                                                                                                                                                                                                                                                                                                                                                                                                                                                                                                                                                                                                                                                                                                                                                                                                                                                                                                                                                                                                                                                                                                                                                                                                                                                               |                                                                                | 5200                                   |  |  |  |
|                                                                                                                                                                                                                                                                                                                                                                                                                                                                                                                                                                                                                                                                                                                                                                                                                                                                                                                                                                                                                                                                                                                                                                                                                                                                                                                                                                                                                                                                                                                                                                                                                                                                                                                                                                                                                                                                                                                                                                                                                                                                                                                               |                                                                                | 5200                                   |  |  |  |