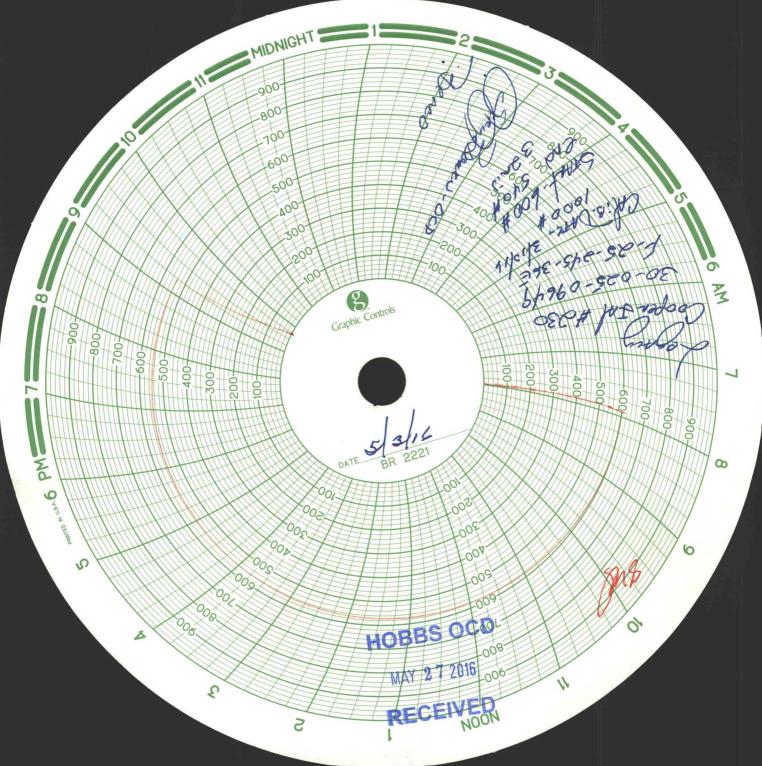

| Form C-103                                                                                                                                              |  |  |
|---------------------------------------------------------------------------------------------------------------------------------------------------------|--|--|
| Revised July 18, 2013                                                                                                                                   |  |  |
| WELL API NO.                                                                                                                                            |  |  |
| 30-025-09649                                                                                                                                            |  |  |
| 5. Indicate Type of Lease  STATE FEE                                                                                                                    |  |  |
| 6. State Oil & Gas Lease No.                                                                                                                            |  |  |
|                                                                                                                                                         |  |  |
| 7. Lease Name or Unit Agreement Name                                                                                                                    |  |  |
| COOPER JAL UNIT                                                                                                                                         |  |  |
| 8. Well Number 230                                                                                                                                      |  |  |
| 9. OGRID Number                                                                                                                                         |  |  |
| 240974                                                                                                                                                  |  |  |
| 10. Pool name or Wildcat                                                                                                                                |  |  |
| Jalmat;Tans-Y-7R                                                                                                                                        |  |  |
|                                                                                                                                                         |  |  |
| 2310feet from theWESTline                                                                                                                               |  |  |
| NMPM County LEA                                                                                                                                         |  |  |
| c.)                                                                                                                                                     |  |  |
|                                                                                                                                                         |  |  |
| Donast or Other Data                                                                                                                                    |  |  |
| , Report or Other Data                                                                                                                                  |  |  |
| BSEQUENT REPORT OF:                                                                                                                                     |  |  |
| RK ALTERING CASING                                                                                                                                      |  |  |
| RILLING OPNS. P AND A                                                                                                                                   |  |  |
| NT JOB                                                                                                                                                  |  |  |
|                                                                                                                                                         |  |  |
|                                                                                                                                                         |  |  |
| D MIT TEST LIIC DURDOSES                                                                                                                                |  |  |
| R MIT TEST-UIC PURPOSES                                                                                                                                 |  |  |
| nd give pertinent dates, including estimated date                                                                                                       |  |  |
|                                                                                                                                                         |  |  |
| nd give pertinent dates, including estimated date                                                                                                       |  |  |
| nd give pertinent dates, including estimated date ompletions: Attach wellbore diagram of                                                                |  |  |
| nd give pertinent dates, including estimated date                                                                                                       |  |  |
| nd give pertinent dates, including estimated date ompletions: Attach wellbore diagram of                                                                |  |  |
| nd give pertinent dates, including estimated date ompletions: Attach wellbore diagram of                                                                |  |  |
| nd give pertinent dates, including estimated date ompletions: Attach wellbore diagram of                                                                |  |  |
| nd give pertinent dates, including estimated date ompletions: Attach wellbore diagram of                                                                |  |  |
| nd give pertinent dates, including estimated date ompletions: Attach wellbore diagram of                                                                |  |  |
| nd give pertinent dates, including estimated date ompletions: Attach wellbore diagram of                                                                |  |  |
| nd give pertinent dates, including estimated date ompletions: Attach wellbore diagram of                                                                |  |  |
| nd give pertinent dates, including estimated date ompletions: Attach wellbore diagram of                                                                |  |  |
| nd give pertinent dates, including estimated date ompletions: Attach wellbore diagram of                                                                |  |  |
| nd give pertinent dates, including estimated date ompletions: Attach wellbore diagram of                                                                |  |  |
| nd give pertinent dates, including estimated date ompletions: Attach wellbore diagram of                                                                |  |  |
| nd give pertinent dates, including estimated date ompletions: Attach wellbore diagram of GE BOWER-NMOCD, CHART                                          |  |  |
| nd give pertinent dates, including estimated date ompletions: Attach wellbore diagram of                                                                |  |  |
| nd give pertinent dates, including estimated date ompletions: Attach wellbore diagram of GE BOWER-NMOCD, CHART                                          |  |  |
| nd give pertinent dates, including estimated date ompletions: Attach wellbore diagram of GE BOWER-NMOCD, CHART                                          |  |  |
| nd give pertinent dates, including estimated date ompletions: Attach wellbore diagram of  GE BOWER-NMOCD, CHART  ge and belief.  DINATORDATE_05/24/2016 |  |  |
| nd give pertinent dates, including estimated date ompletions: Attach wellbore diagram of GE BOWER-NMOCD, CHART  ge and belief.                          |  |  |
| nd give pertinent dates, including estimated date ompletions: Attach wellbore diagram of  GE BOWER-NMOCD, CHART  ge and belief.  DINATORDATE_05/24/2016 |  |  |
| nd give pertinent dates, including estimated date ompletions: Attach wellbore diagram of  GE BOWER-NMOCD, CHART  ge and belief.  DINATORDATE_05/24/2016 |  |  |
|                                                                                                                                                         |  |  |

State of INEW INTENTED Energy, Minerals and Natural Resources Department

Oil Conservation Division Hobbs District Office

HOBBS OCD

MAY 2 7 2016

|                                                       |                            |                   | HEAD TES          | ST REPORT        | ľ                   |           |                               |
|-------------------------------------------------------|----------------------------|-------------------|-------------------|------------------|---------------------|-----------|-------------------------------|
| Operator Name                                         |                            |                   |                   |                  |                     | - O O S   |                               |
| Property Name                                         |                            |                   |                   |                  |                     |           | 0 9249<br>Vell No.            |
| ( &                                                   | paper JA                   | 7. 6              | urface Locatio    |                  |                     | -         | 30                            |
| UL-Lot Section To                                     | ownship Range              | S                 | Feet from         | N/S Line         | Feet From           | E/W Line  | Gounty                        |
| F 25 245 36 E                                         |                            | 1650              |                   | 2310             |                     | W         | Lea +                         |
|                                                       |                            | ,                 | Well Status       |                  |                     |           |                               |
| YES TA'D WELL YOU YES SHUT-IN NO PAJ INJECTOR SWD OIL |                            |                   |                   |                  | PRODUCER G          | AS 5/     | DATE                          |
|                                                       |                            | OBS               | ERVED DA          | ATA              |                     |           |                               |
|                                                       | (A)Surface                 | (B)Interm(1)      |                   | (C)Interm(2)     | (D)P                | rod Csng  | (E)Tubing                     |
| Pressure                                              | 8                          | NA                |                   | .11              | NA                  |           | 290                           |
| Flow Characteristics                                  |                            | ,,,               | 4                 | N 11             |                     | Ø         |                               |
| Puff                                                  | (P) N                      | Y / N             |                   | Y / N            |                     | Ø/N       | CO2                           |
| Steady Flow                                           | Y / N                      | Y / N             |                   | Y / N            |                     | YIA       | WTR X                         |
| Surges                                                | Y/N                        | Y/N               |                   | Y / N            |                     | Y/N       | Type of Fluid                 |
| Down to nothing                                       | (V) N                      | Y/N               |                   | Y / N            |                     | (D) N     | Injected for<br>Waterflood if |
| Gas or Oil                                            | Ý/(N)                      | Y / N             |                   | Y/N              |                     | YVN       | applies.                      |
| Water                                                 | Y/N                        | Y                 | / N               | Y/N              |                     | Y/N)      |                               |
| Remarks – Please state for ea                         | ch string (A,B,C,D,E) pert | inent information | n regarding bleed | down or continuo | us build up if appl | ies.      |                               |
| Signature:                                            |                            |                   |                   |                  | OIL CO              | NSERVATIO | N DIVISION                    |
| Printed name:                                         |                            |                   |                   |                  | Entered into RBDMS  |           |                               |
| Title:                                                |                            |                   |                   |                  | Re-test             | ~ /       | 1                             |
| E-mail Address:                                       |                            |                   |                   |                  |                     | M         |                               |
| Date: 5/3/16                                          | Phone:                     |                   |                   |                  |                     |           | 1 446600                      |
|                                                       | 77.                        | 1                 | ./                |                  |                     |           |                               |