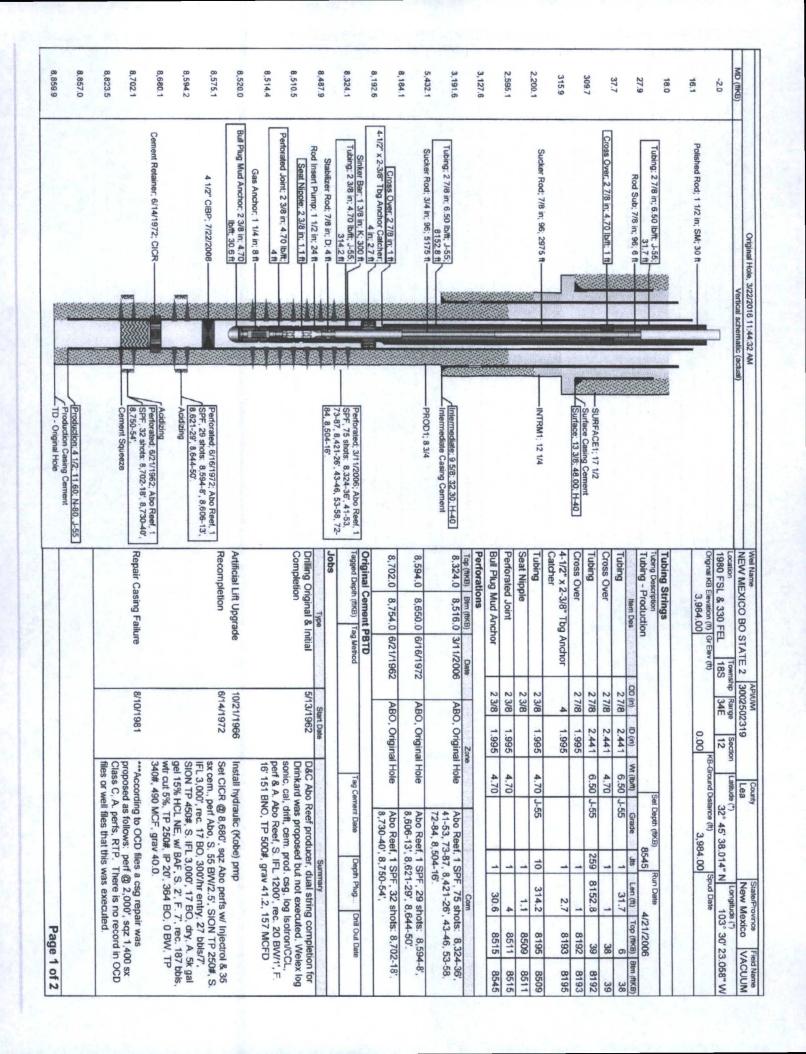

| Submit 1 Copy To Appropriate District HOP State of New Mexico Office                                                                                                                                                        | Form C-103                                               |
|-----------------------------------------------------------------------------------------------------------------------------------------------------------------------------------------------------------------------------|----------------------------------------------------------|
| Office District I – (575) 393-6161 Energy, Minerals and Natural Resources 1625 N. French Dr., Hobbs, NM 88240                                                                                                               | WELL API NO.                                             |
| District II – (575) 748-1283<br>811 S. First St., Artesia, NM 88210                                                                                                                                                         | 30-025-02319 5. Indicate Type of Lease                   |
| District III - (505) 334-6178 (V220 South St. Francis Dr.                                                                                                                                                                   | STATE FEE                                                |
| District IV – (505) 476-3460 Santa Fe, NM 87505 1220 S. St. Francis Dr., Santa Fc, NM 87505                                                                                                                                 | 6. State Oil & Gas Lease No. 312477                      |
| SUNDRY NOTICES AND REPORTS ON WELLS  (DO NOT USE THIS FORM FOR PROPOSALS TO DRILL OR TO DEEPEN OR PLUG BACK TO A DIFFERENT RESERVOIR. USE "APPLICATION FOR PERMIT" (FORM C-101) FOR SUCH                                    | 7. Lease Name or Unit Agreement Name NEW MEXICO BO STATE |
| PROPOSALS.)  1. Type of Well: Oil Well Gas Well Other                                                                                                                                                                       | 8. Well Number 2                                         |
| 2. Name of Operator                                                                                                                                                                                                         | 9. OGRID Number 298299                                   |
| CROSS TIMBERS ENERGY, LLC  3. Address of Operator                                                                                                                                                                           | 10. Pool name or Wildcat                                 |
| 400 WEST 7th STREET, FORT WORTH, TX 76102                                                                                                                                                                                   | VACUUM; ABO REEF                                         |
| 4. Well Location Unit Letter 1 1980 feet from the S line and 3                                                                                                                                                              | feet from the line                                       |
| Section 12 Township 18S Range 34E                                                                                                                                                                                           | NMPM County LEA                                          |
| 11. Elevation (Show whether DR, RKB, RT, GR, etc.)                                                                                                                                                                          |                                                          |
|                                                                                                                                                                                                                             |                                                          |
| 12. Check Appropriate Box to Indicate Nature of Notice, Report or Other Data                                                                                                                                                |                                                          |
| NOTICE OF INTENTION TO: SUBSEQUENT REPORT OF:                                                                                                                                                                               |                                                          |
| PERFORM REMEDIAL WORK ☐ PLUG AND ABANDON ☐ REMEDIAL WORK ☐ ALTERING CASING ☐                                                                                                                                                |                                                          |
| TEMPORARILY ABANDON                                                                                                                                                                                                         |                                                          |
| PULL OR ALTER CASING   MULTIPLE COMPL   CASING/CEMENT JOB   DOWNHOLE COMMINGLE                                                                                                                                              |                                                          |
| CLOSED-LOOP SYSTEM                                                                                                                                                                                                          |                                                          |
| OTHER: OAP, Abo Reef X OTHER:                                                                                                                                                                                               |                                                          |
| <ol> <li>Describe proposed or completed operations. (Clearly state all pertinent details,<br/>of starting any proposed work). SEE RULE 19.15.7.14 NMAC. For Multiple of<br/>proposed completion or recompletion.</li> </ol> |                                                          |
| OAP, Abo Reef:                                                                                                                                                                                                              |                                                          |
|                                                                                                                                                                                                                             |                                                          |
| 1. Pull well 2. Isolate existing perfectly PRP                                                                                                                                                                              |                                                          |
| <ol> <li>Isolate existing perfs w/ RBP,</li> <li>Perforate Abo Reef: 1 SPF, 0 deg phasing, 8,245-57', 8,240', 8,233-7', 8,203-26', 8,192-5',</li> </ol>                                                                     |                                                          |
| 8,182-8', 8,173-7', 8,164-7', 8,158-60' (OA 99', net 58', shots 66)                                                                                                                                                         |                                                          |
| 4. POOH RBP, RTP.                                                                                                                                                                                                           |                                                          |
| Con attached asharration                                                                                                                                                                                                    |                                                          |
| See attached schematic.                                                                                                                                                                                                     | 0                                                        |
|                                                                                                                                                                                                                             |                                                          |
| Spud Date: 5/13/1962 Rig Release Date: 06/28/1                                                                                                                                                                              | 962                                                      |
|                                                                                                                                                                                                                             |                                                          |
| I hereby certify that the information above is true and complete to the best of my knowled                                                                                                                                  | edge and belief.                                         |
| 0.0.                                                                                                                                                                                                                        |                                                          |
| SIGNATURE Struck Greek TITLE Regulatory Compliance DATE 06/24/2016                                                                                                                                                          |                                                          |
| Type or print name E-mail address: rgrigg@mspartners.com PHONE: 817-334-7842                                                                                                                                                |                                                          |
| For State Use Only                                                                                                                                                                                                          |                                                          |
| APPROVED BY: Y Conditions of Approval (if any):                                                                                                                                                                             |                                                          |