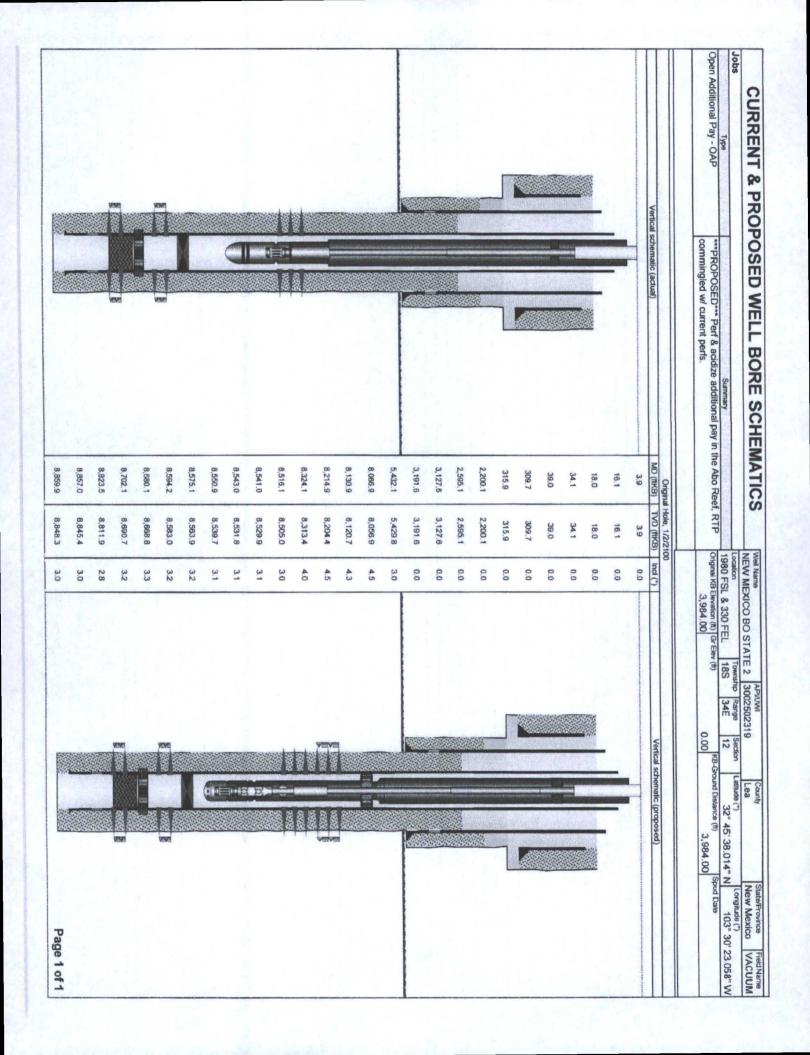

| Submit 1 Copy To Appropriate District HOP State of New Mexico Office                                                                                                                                                        | Form C-103                                               |
|-----------------------------------------------------------------------------------------------------------------------------------------------------------------------------------------------------------------------------|----------------------------------------------------------|
| Office District I – (575) 393-6161 Energy, Minerals and Natural Resources 1625 N. French Dr., Hobbs, NM 88240                                                                                                               | WELL API NO.                                             |
| District II – (575) 748-1283<br>811 S. First St., Artesia, NM 88210                                                                                                                                                         | 30-025-02319 5. Indicate Type of Lease                   |
| District III - (505) 334-6178 (V220 South St. Francis Dr.                                                                                                                                                                   | STATE FEE                                                |
| District IV – (505) 476-3460 Santa Fe, NM 87505 1220 S. St. Francis Dr., Santa Fc, NM 87505                                                                                                                                 | 6. State Oil & Gas Lease No. 312477                      |
| SUNDRY NOTICES AND REPORTS ON WELLS  (DO NOT USE THIS FORM FOR PROPOSALS TO DRILL OR TO DEEPEN OR PLUG BACK TO A DIFFERENT RESERVOIR. USE "APPLICATION FOR PERMIT" (FORM C-101) FOR SUCH                                    | 7. Lease Name or Unit Agreement Name NEW MEXICO BO STATE |
| PROPOSALS.)  1. Type of Well: Oil Well Gas Well Other                                                                                                                                                                       | 8. Well Number 2                                         |
| 2. Name of Operator                                                                                                                                                                                                         | 9. OGRID Number 298299                                   |
| CROSS TIMBERS ENERGY, LLC  3. Address of Operator                                                                                                                                                                           | 10. Pool name or Wildcat                                 |
| 400 WEST 7th STREET, FORT WORTH, TX 76102                                                                                                                                                                                   | VACUUM; ABO REEF                                         |
| 4. Well Location Unit Letter 1 1980 feet from the S line and 3                                                                                                                                                              | feet from the line                                       |
| Section 12 Township 18S Range 34E                                                                                                                                                                                           | NMPM County LEA                                          |
| 11. Elevation (Show whether DR, RKB, RT, GR, etc.)                                                                                                                                                                          |                                                          |
|                                                                                                                                                                                                                             |                                                          |
| 12. Check Appropriate Box to Indicate Nature of Notice, Report or Other Data                                                                                                                                                |                                                          |
| NOTICE OF INTENTION TO: SUBSEQUENT REPORT OF:                                                                                                                                                                               |                                                          |
| PERFORM REMEDIAL WORK ☐ PLUG AND ABANDON ☐ REMEDIAL WORK ☐ ALTERING CASING ☐                                                                                                                                                |                                                          |
| TEMPORARILY ABANDON                                                                                                                                                                                                         |                                                          |
| PULL OR ALTER CASING   MULTIPLE COMPL   CASING/CEMENT JOB   DOWNHOLE COMMINGLE                                                                                                                                              |                                                          |
| CLOSED-LOOP SYSTEM                                                                                                                                                                                                          |                                                          |
| OTHER: OAP, Abo Reef X OTHER:                                                                                                                                                                                               |                                                          |
| <ol> <li>Describe proposed or completed operations. (Clearly state all pertinent details,<br/>of starting any proposed work). SEE RULE 19.15.7.14 NMAC. For Multiple of<br/>proposed completion or recompletion.</li> </ol> |                                                          |
| OAP, Abo Reef:                                                                                                                                                                                                              |                                                          |
|                                                                                                                                                                                                                             |                                                          |
| 1. Pull well 2. Isolate existing perfectly PRP                                                                                                                                                                              |                                                          |
| <ol> <li>Isolate existing perfs w/ RBP,</li> <li>Perforate Abo Reef: 1 SPF, 0 deg phasing, 8,245-57', 8,240', 8,233-7', 8,203-26', 8,192-5',</li> </ol>                                                                     |                                                          |
| 8,182-8', 8,173-7', 8,164-7', 8,158-60' (OA 99', net 58', shots 66)                                                                                                                                                         |                                                          |
| 4. POOH RBP, RTP.                                                                                                                                                                                                           |                                                          |
| Con attached asharration                                                                                                                                                                                                    |                                                          |
| See attached schematic.                                                                                                                                                                                                     | 0                                                        |
|                                                                                                                                                                                                                             |                                                          |
| Spud Date: 5/13/1962 Rig Release Date: 06/28/1                                                                                                                                                                              | 962                                                      |
|                                                                                                                                                                                                                             |                                                          |
| I hereby certify that the information above is true and complete to the best of my knowled                                                                                                                                  | edge and belief.                                         |
| 0.0.                                                                                                                                                                                                                        |                                                          |
| SIGNATURE Struck Greek TITLE Regulatory Compliance DATE 06/24/2016                                                                                                                                                          |                                                          |
| Type or print name E-mail address: rgrigg@mspartners.com PHONE: 817-334-7842                                                                                                                                                |                                                          |
| For State Use Only                                                                                                                                                                                                          |                                                          |
| APPROVED BY: Y Conditions of Approval (if any):                                                                                                                                                                             |                                                          |