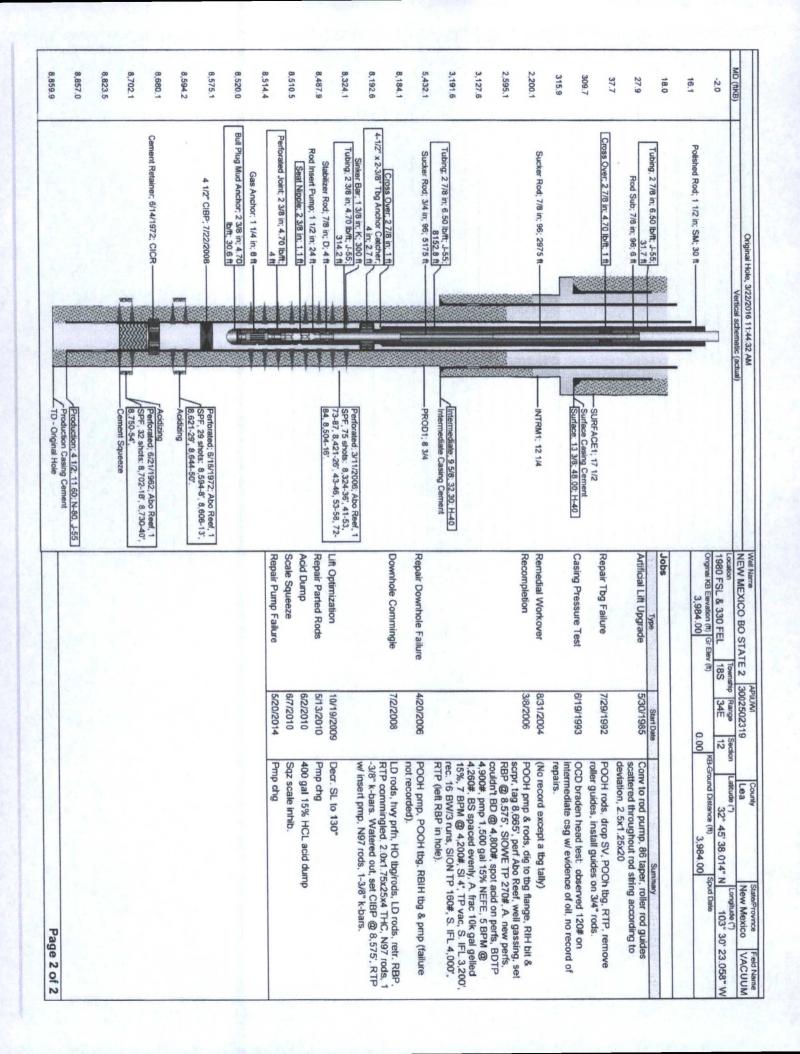

| Submit 1 Copy To Appropriate District HOP State of New Mexico Office                                                                                                                                                        | Form C-103                                               |
|-----------------------------------------------------------------------------------------------------------------------------------------------------------------------------------------------------------------------------|----------------------------------------------------------|
| Office District I – (575) 393-6161 Energy, Minerals and Natural Resources 1625 N. French Dr., Hobbs, NM 88240                                                                                                               | WELL API NO.                                             |
| District II – (575) 748-1283<br>811 S. First St., Artesia, NM 88210                                                                                                                                                         | 30-025-02319 5. Indicate Type of Lease                   |
| District III - (505) 334-6178 (V220 South St. Francis Dr.                                                                                                                                                                   | STATE FEE                                                |
| District IV – (505) 476-3460 Santa Fe, NM 87505 1220 S. St. Francis Dr., Santa Fc, NM 87505                                                                                                                                 | 6. State Oil & Gas Lease No. 312477                      |
| SUNDRY NOTICES AND REPORTS ON WELLS  (DO NOT USE THIS FORM FOR PROPOSALS TO DRILL OR TO DEEPEN OR PLUG BACK TO A DIFFERENT RESERVOIR. USE "APPLICATION FOR PERMIT" (FORM C-101) FOR SUCH                                    | 7. Lease Name or Unit Agreement Name NEW MEXICO BO STATE |
| PROPOSALS.)  1. Type of Well: Oil Well Gas Well Other                                                                                                                                                                       | 8. Well Number 2                                         |
| 2. Name of Operator                                                                                                                                                                                                         | 9. OGRID Number 298299                                   |
| CROSS TIMBERS ENERGY, LLC  3. Address of Operator                                                                                                                                                                           | 10. Pool name or Wildcat                                 |
| 400 WEST 7th STREET, FORT WORTH, TX 76102                                                                                                                                                                                   | VACUUM; ABO REEF                                         |
| 4. Well Location Unit Letter 1 1980 feet from the S line and 3                                                                                                                                                              | feet from the line                                       |
| Section 12 Township 18S Range 34E                                                                                                                                                                                           | NMPM County LEA                                          |
| 11. Elevation (Show whether DR, RKB, RT, GR, etc.)                                                                                                                                                                          |                                                          |
|                                                                                                                                                                                                                             |                                                          |
| 12. Check Appropriate Box to Indicate Nature of Notice, Report or Other Data                                                                                                                                                |                                                          |
| NOTICE OF INTENTION TO: SUBSEQUENT REPORT OF:                                                                                                                                                                               |                                                          |
| PERFORM REMEDIAL WORK ☐ PLUG AND ABANDON ☐ REMEDIAL WORK ☐ ALTERING CASING ☐                                                                                                                                                |                                                          |
| TEMPORARILY ABANDON                                                                                                                                                                                                         |                                                          |
| PULL OR ALTER CASING   MULTIPLE COMPL   CASING/CEMENT JOB   DOWNHOLE COMMINGLE                                                                                                                                              |                                                          |
| CLOSED-LOOP SYSTEM                                                                                                                                                                                                          |                                                          |
| OTHER: OAP, Abo Reef X OTHER:                                                                                                                                                                                               |                                                          |
| <ol> <li>Describe proposed or completed operations. (Clearly state all pertinent details,<br/>of starting any proposed work). SEE RULE 19.15.7.14 NMAC. For Multiple of<br/>proposed completion or recompletion.</li> </ol> |                                                          |
| OAP, Abo Reef:                                                                                                                                                                                                              |                                                          |
|                                                                                                                                                                                                                             |                                                          |
| 1. Pull well 2. Isolate existing perfectly PRP                                                                                                                                                                              |                                                          |
| <ol> <li>Isolate existing perfs w/ RBP,</li> <li>Perforate Abo Reef: 1 SPF, 0 deg phasing, 8,245-57', 8,240', 8,233-7', 8,203-26', 8,192-5',</li> </ol>                                                                     |                                                          |
| 8,182-8', 8,173-7', 8,164-7', 8,158-60' (OA 99', net 58', shots 66)                                                                                                                                                         |                                                          |
| 4. POOH RBP, RTP.                                                                                                                                                                                                           |                                                          |
| Con attached asharration                                                                                                                                                                                                    |                                                          |
| See attached schematic.                                                                                                                                                                                                     | 0                                                        |
|                                                                                                                                                                                                                             |                                                          |
| Spud Date: 5/13/1962 Rig Release Date: 06/28/1                                                                                                                                                                              | 962                                                      |
|                                                                                                                                                                                                                             |                                                          |
| I hereby certify that the information above is true and complete to the best of my knowled                                                                                                                                  | edge and belief.                                         |
| 0.0.                                                                                                                                                                                                                        |                                                          |
| SIGNATURE Struck Greek TITLE Regulatory Compliance DATE 06/24/2016                                                                                                                                                          |                                                          |
| Type or print name E-mail address: rgrigg@mspartners.com PHONE: 817-334-7842                                                                                                                                                |                                                          |
| For State Use Only                                                                                                                                                                                                          |                                                          |
| APPROVED BY: Y Conditions of Approval (if any):                                                                                                                                                                             |                                                          |