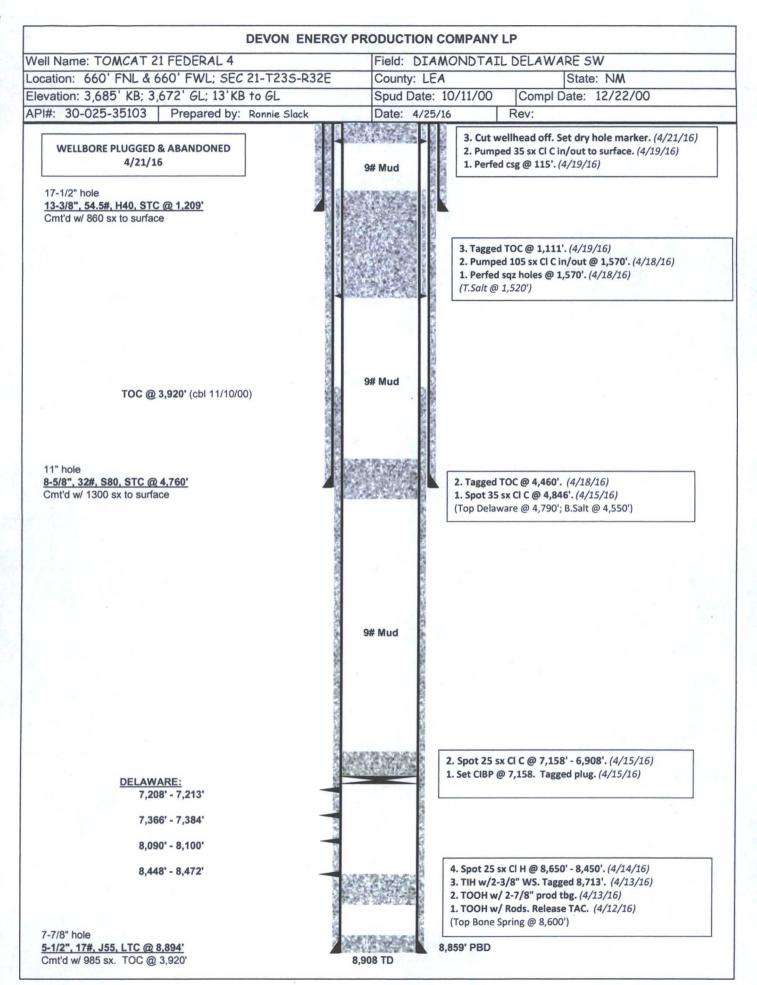

|                                                                                                                                                                                                                                                                 | UNITED STATES<br>PARTMENT OF THE IN                                                        | TERIOR PEP H                                                         | Phps C                                                         | FORM APPROVED<br>DMB No. 1004-0137<br>xpires: July 31, 2010 |  |
|-----------------------------------------------------------------------------------------------------------------------------------------------------------------------------------------------------------------------------------------------------------------|--------------------------------------------------------------------------------------------|----------------------------------------------------------------------|----------------------------------------------------------------|-------------------------------------------------------------|--|
|                                                                                                                                                                                                                                                                 | EAU OF LAND MANA                                                                           |                                                                      | 2 8 2016 5. Lease Serial No.<br>NM 86153                       |                                                             |  |
| Do not use this i                                                                                                                                                                                                                                               | IOTICES AND REPOR<br>form for proposals to<br>Use Form 3160-3 (AP                          | drill or to re-enter a                                               |                                                                | or Tribe Name                                               |  |
| SUBMI                                                                                                                                                                                                                                                           | T IN TRIPLICATE – Other in                                                                 | 7. If Unit of CA/Agre                                                | 7. If Unit of CA/Agreement, Name and/or No.                    |                                                             |  |
| 1. Type of Well                                                                                                                                                                                                                                                 |                                                                                            | 8 Well Name and No                                                   | 8. Well Name and No.                                           |                                                             |  |
| ✓ Oil Well Gas V<br>2. Name of Operator                                                                                                                                                                                                                         | Vell Other                                                                                 | TOMCAT 21 FEDE                                                       | TOMCAT 21 FEDERAL #4                                           |                                                             |  |
| DEVON ENERGY PRODUCTION (                                                                                                                                                                                                                                       |                                                                                            | 9. API Well No.<br>30-025-35103                                      |                                                                |                                                             |  |
| 3a. Address<br>333 West Sheridan Avenue, Oklahoma City, Ok                                                                                                                                                                                                      | < 73102-5015                                                                               | INGLE WELLS;DEL                                                      | 10. Field and Pool or Exploratory Area<br>INGLE WELLS;DELAWARE |                                                             |  |
| 4. Location of Well <i>(Footage, Sec., T.,</i><br>660' FNL & 660' FWL; SEC 21-T23S-R32E                                                                                                                                                                         | R.,M., or Survey Description)                                                              | 11. Country or Parish,<br>LEA, NM                                    | 11. Country or Parish, State<br>LEA, NM                        |                                                             |  |
| 12. CHEC                                                                                                                                                                                                                                                        | CK THE APPROPRIATE BOX                                                                     | (ES) TO INDICATE NATUR                                               | E OF NOTICE, REPORT OR OTH                                     | ER DATA                                                     |  |
| TYPE OF SUBMISSION                                                                                                                                                                                                                                              |                                                                                            | TY                                                                   | TYPE OF ACTION                                                 |                                                             |  |
| Notice of Intent                                                                                                                                                                                                                                                | Acidize                                                                                    | Deepen                                                               | Production (Start/Resume)                                      | INT TO PA                                                   |  |
|                                                                                                                                                                                                                                                                 | Alter Casing                                                                               | Fracture Treat     New Construction                                  | Reclamation                                                    | P&A NR                                                      |  |
| Subsequent Report                                                                                                                                                                                                                                               | Change Plans                                                                               | Plug and Abandon                                                     | Temporarily Abandon                                            | P&A R pm X                                                  |  |
| Final Abandonment Notice                                                                                                                                                                                                                                        | Convert to Injection                                                                       | Plug Back                                                            | Water Disposal                                                 |                                                             |  |
| <ol> <li>Set CIBP @ 7,158<sup>1</sup>. Tagged plug<br/>I. Spot 35 sx CI C @ 4,846<sup>1</sup>. Tagge</li> <li>Perfed sqz holes @ 1,570<sup>1</sup>. Pum<br/>S. 4/19/16-Perfed sqz holes @ 115<sup>1</sup></li> <li>4/21/16-Cut wellhead off. Set dry</li> </ol> | d TOC @ 4,460'. (Top Delav<br>ped 105 sx Cl C in/out @ 1,5<br>. Pumped 35 sx Cl C in/out t | vare @ 4,790'; 8-5/8" shoe<br>570'. Tagged TOC @ 1,111<br>o surface. | @ 4,760'; B.Salt @ 4,550')                                     | @ 1,209'.)                                                  |  |
| Surface restoration                                                                                                                                                                                                                                             | lugging of the well bare,<br>ond is retained until<br>in is completed.                     | a see                                                                | RECLAMA<br>DUE <u>10/19/2</u>                                  | TION                                                        |  |
| <ol> <li>I hereby certify that the foregoing is to<br/>Name (<i>Printed/Typed</i>)</li> <li>Ronnie Slack</li> </ol>                                                                                                                                             | rue and correct.                                                                           | Title Product                                                        | ion Technologist                                               |                                                             |  |
| Signature & Annie                                                                                                                                                                                                                                               | Slack                                                                                      |                                                                      | -25-16                                                         |                                                             |  |
|                                                                                                                                                                                                                                                                 | THIS SPACE F                                                                               | OR FEDERAL OR ST                                                     |                                                                | D FOR RECORD                                                |  |
| Approved by                                                                                                                                                                                                                                                     |                                                                                            |                                                                      |                                                                |                                                             |  |
| Conditions of approval, if any, are attached<br>hat the applicant holds legal or equitable t<br>ntitle the applicant to conduct operations                                                                                                                      | itle to those rights in the subject l                                                      |                                                                      | BUREAU O                                                       | Bate 1 7 2016<br>WWW<br>F LAND MANAGEMENT                   |  |
| Title 18 U.S.C. Section 1001 and Title 43 fictitious or fraudulent statements or repre                                                                                                                                                                          |                                                                                            |                                                                      |                                                                |                                                             |  |
| Instructions on page 2)                                                                                                                                                                                                                                         |                                                                                            |                                                                      |                                                                |                                                             |  |