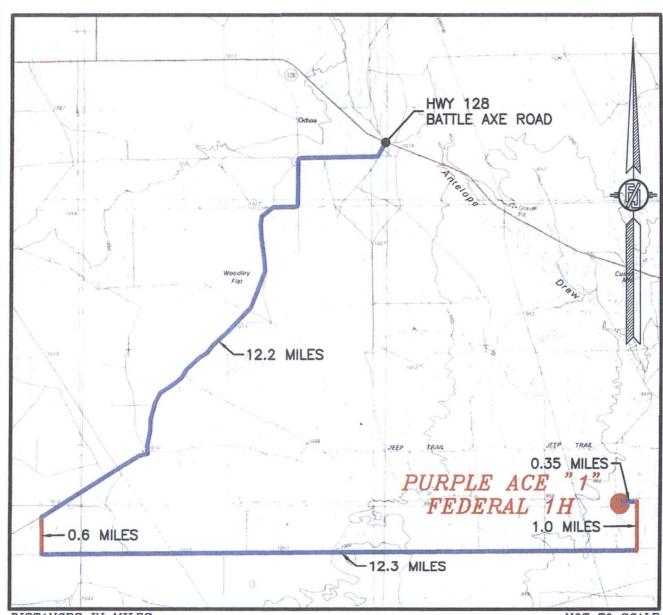

### SECTION 1, TOWNSHIP 26 SOUTH, RANGE 35 EAST, N.M.P.M. LEA COUNTY, STATE OF NEW MEXICO VICINITY MAP

DISTANCES IN MILES

NOT TO SCALE

DIRECTIONS TO LOCATION
FROM THE INTERSECTION OF HWY \$128 AND BATTLE AXE ROAD (CO. ROAD \$2) GO SOUTH AND WEST ON BATTLE AXE ROAD APPROX. 12.2 MILES TO A LEASE ROAD ON LEFT (SOUTH) TURN SOUTH ON LEASE ROAD GO APPROX. 0.6 MILES TO A PIPELINE ROAD TURN LEFT (EAST) GO EAST ON PIPELINE ROAD APPROX. 12.3 MILES TO A LEASE ROAD ON LEFT (NORTH) TURN NORTH ON LEASE ROAD GO APPROX. 1.0 MILES TO ROAD LATH WITH RED AND WHITE FLAGGING ON THE LEFT (WEST) FOLLOW ROAD LATHS WEST APPROX. 0.35 MILES TO LOCATION