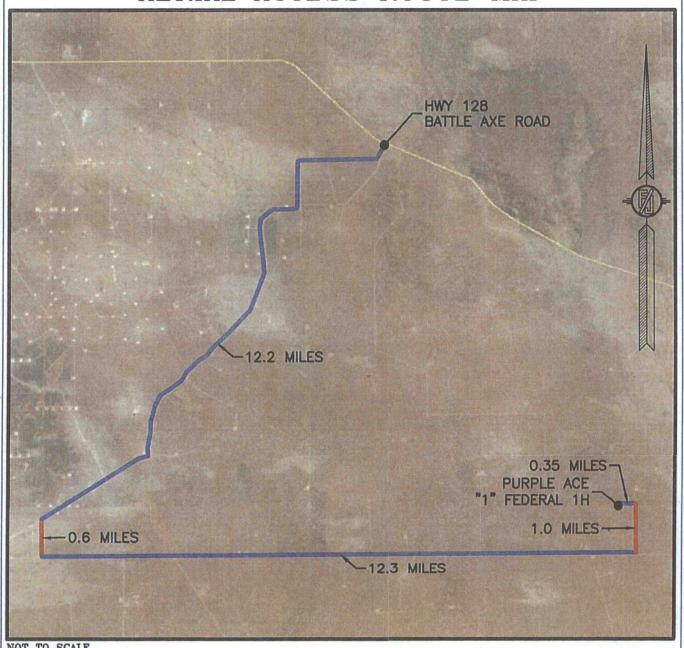

### SECTION 1, TOWNSHIP 26 SOUTH, RANGE 35 EAST, N.M.P.M. LEA COUNTY, STATE OF NEW MEXICO VICINITY MAP

DISTANCES IN MILES

NOT TO SCALE

DIRECTIONS TO LOCATION
FROM THE INTERSECTION OF HWY \$128 AND BATTLE AXE ROAD (CO. ROAD \$2) GO SOUTH AND WEST ON BATTLE AXE ROAD APPROX. 12.2 MILES TO A LEASE ROAD ON LEFT (SOUTH) TURN SOUTH ON LEASE ROAD GO APPROX. 0.6 MILES TO A PIPELINE ROAD TURN LEFT (EAST) GO EAST ON PIPELINE ROAD APPROX. 12.3 MILES TO A LEASE ROAD ON LEFT (NORTH) TURN NORTH ON LEASE ROAD GO APPROX. 1.0 MILES TO ROAD LATH WITH RED AND WHITE FLAGGING ON THE LEFT (WEST) FOLLOW ROAD LATHS WEST APPROX. 0.35 MILES TO LOCATION