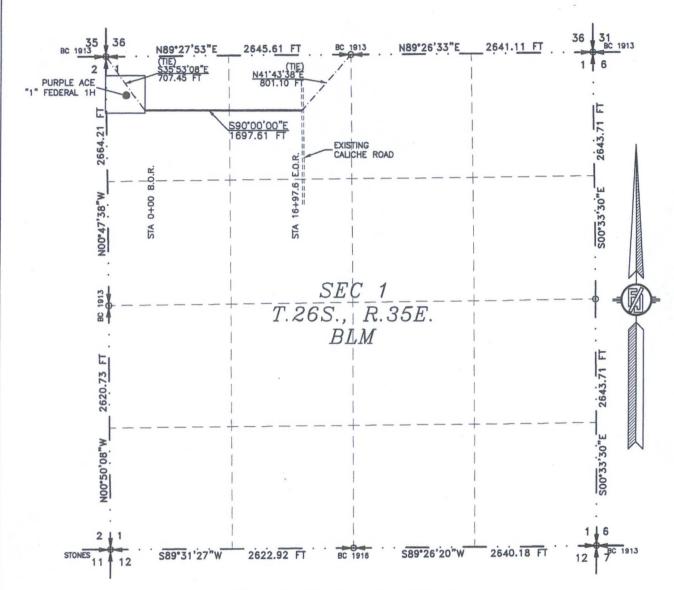

#### DESCRIPTION

A STRIP OF LAND 20 FEET WIDE CROSSING BUREAU OF LAND MANAGEMENT LAND IN SECTION 1, TOWNSHIP 26 SOUTH, RANGE 35 EAST, N.M.P.M., LEA COUNTY, STATE OF NEW MEXICO AND BEING 10 FEET EACH SIDE OF THE FOLLOWING DESCRIBED CENTERLINE SURVEY:

BEGINNING AT A POINT WITHIN THE NW/4 NW/4 OF SAID SECTION 1, TOWNSHIP 26 SOUTH, RANGE 35 EAST, N.M.P.M., WHENCE THE TIE1 CORNER OF SAID SECTION 1, TOWNSHIP 26 SOUTH, RANGE 35 EAST, N.M.P.M. BEARS N35°53'08"W, A DISTANCE OF 707.45 FEET;

THENCE S90'00'00"E A DISTANCE OF 1697.61 FEET THE TERMINUS OF THIS CENTERLINE SURVEY, WHENCE THE NORTH QUARTER CORNER OF SAID SECTION 1, TOWNSHIP 26 SOUTH, RANGE 35 EAST, N.M.P.M. BEARS N41\*43'38"E, A DISTANCE OF 801.10 FEET:

SAID STRIP OF LAND BEING 1697.61 FEET OR 102.89 RODS IN LENGTH, CONTAINING 0.779 ACRES MORE OR LESS AND BEING ALLOCATED BY FORTIES AS FOLLOWS:

NW/4 NW/4

915.13 L.F.

55.46 RODS

0.420 ACRES

NE/4 NW/4

782.48 L.F.

47.42 RODS

0.359 ACRES

36 PURPLE ACE B.D.R. STA 0+00 E.O.R. STA 16+97.6 S90°00'00"E 1697.61 FT EXISTING CALICHE ROAD SEC 1 T.26S., R.35E.

SHEET: 4-4
SURVEY NO. 4694
MADRON SURVEYING, INC. 301 SOUTH CANAL CARLSBAD, NEW MEXICO