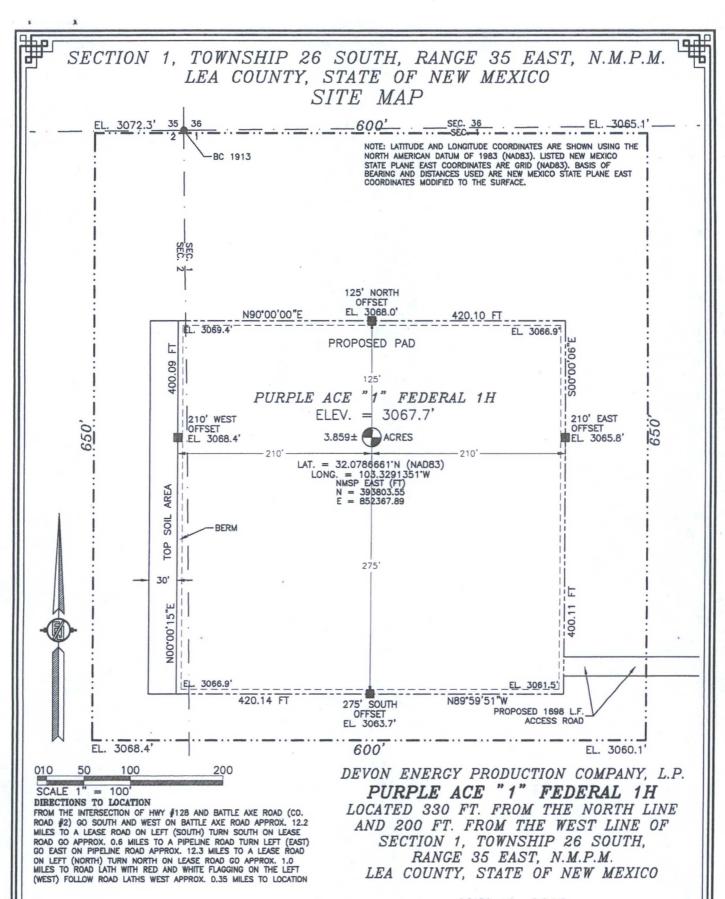

# SECTION 1, TOWNSHIP 26 SOUTH, RANGE 35 EAST, N.M.P.M. LEA COUNTY, STATE OF NEW MEXICO LOCATION VERIFICATION MAP

DEVON ENERGY PRODUCTION COMPANY, L.P.

PURPLE ACE "1" FEDERAL 1H

LOCATED 330 FT. FROM THE NORTH LINE

AND 200 FT. FROM THE WEST LINE OF

SECTION 1, TOWNSHIP 26 SOUTH,

RANGE 35 EAST, N.M.P.M.

LEA COUNTY, STATE OF NEW MEXICO

MAY 18, 2016

SURVEY NO. 3362A

DEVON ENERGY PRODUCTION COMPANY, L.P.

PURPLE ACE "1" FEDERAL 1H

LOCATED 330 FT. FROM THE NORTH LINE
AND 200 FT. FROM THE WEST LINE OF
SECTION 1, TOWNSHIP 26 SOUTH,
RANGE 35 EAST, N.M.P.M.
LEA COUNTY, STATE OF NEW MEXICO

MAY 18, 2016

SURVEY NO. 3362A