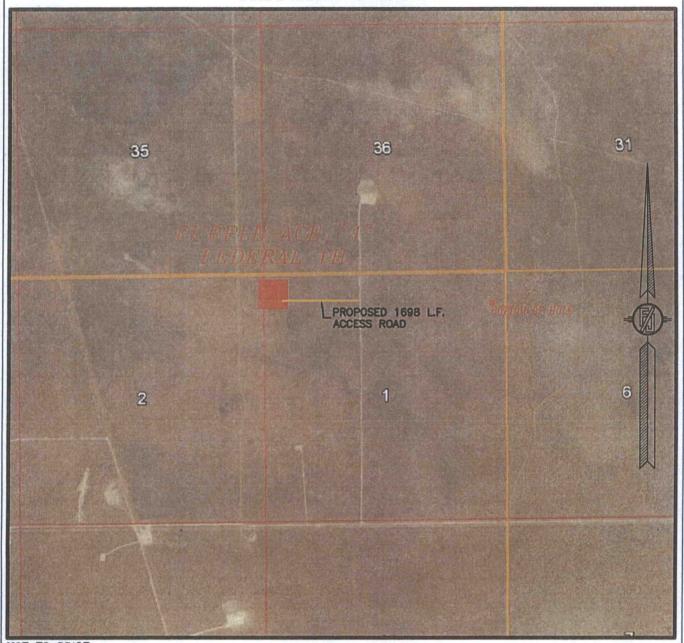

# SECTION 1, TOWNSHIP 26 SOUTH, RANGE 35 EAST, N.M.P.M. LEA COUNTY, STATE OF NEW MEXICO AERIAL PHOTO

NOT TO SCALE AERIAL PHOTO: GOOGLE EARTH APR. 2013

DEVON ENERGY PRODUCTION COMPANY, L.P.

PURPLE ACE "1" FEDERAL 1H

LOCATED 330 FT. FROM THE NORTH LINE

AND 200 FT. FROM THE WEST LINE OF

SECTION 1, TOWNSHIP 26 SOUTH,

RANGE 35 EAST, N.M.P.M.

LEA COUNTY, STATE OF NEW MEXICO

MAY 18, 2016

SURVEY NO. 3362A