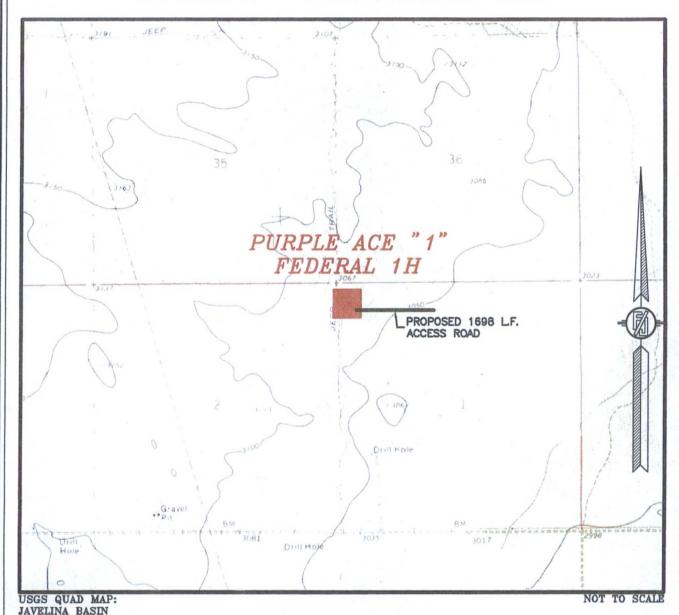

### SECTION 1, TOWNSHIP 26 SOUTH, RANGE 35 EAST, N.M.P.M. LEA COUNTY, STATE OF NEW MEXICO VICINITY MAP

DISTANCES IN MILES

NOT TO SCALE

DIRECTIONS TO LOCATION
FROM THE INTERSECTION OF HWY \$128 AND BATTLE AXE ROAD (CO. ROAD \$2) GO SOUTH AND WEST ON BATTLE AXE ROAD APPROX. 12.2 MILES TO A LEASE ROAD ON LEFT (SOUTH) TURN SOUTH ON LEASE ROAD GO APPROX. 0.6 MILES TO A PIPELINE ROAD TURN LEFT (EAST) GO EAST ON PIPELINE ROAD APPROX. 12.3 MILES TO A LEASE ROAD ON LEFT (NORTH) TURN NORTH ON LEASE ROAD GO APPROX. 1.0 MILES TO ROAD LATH WITH RED AND WHITE FLAGGING ON THE LEFT (WEST) FOLLOW ROAD LATHS WEST APPROX. 0.35 MILES TO LOCATION