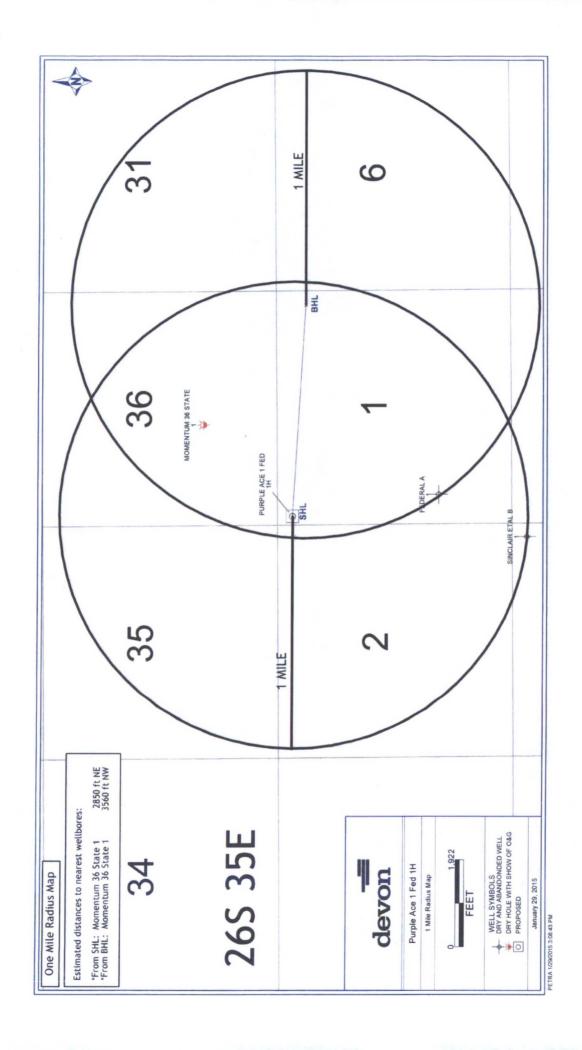

### SECTION 1, TOWNSHIP 26 SOUTH, RANGE 35 EAST, N.M.P.M. LEA COUNTY, STATE OF NEW MEXICO VICINITY MAP

DISTANCES IN MILES

NOT TO SCALE

DIRECTIONS TO LOCATION
FROM THE INTERSECTION OF HWY \$128 AND BATTLE AXE ROAD (CO. ROAD \$2) GO SOUTH AND WEST ON BATTLE AXE ROAD APPROX. 12.2 MILES TO A LEASE ROAD ON LEFT (SOUTH) TURN SOUTH ON LEASE ROAD GO APPROX. 0.6 MILES TO A PIPELINE ROAD TURN LEFT (EAST) GO EAST ON PIPELINE ROAD APPROX. 12.3 MILES TO A LEASE ROAD ON LEFT (NORTH) TURN NORTH ON LEASE ROAD GO APPROX. 1.0 MILES TO ROAD LATH WITH RED AND WHITE FLAGGING ON THE LEFT (WEST) FOLLOW ROAD LATHS WEST APPROX. 0.35 MILES TO LOCATION