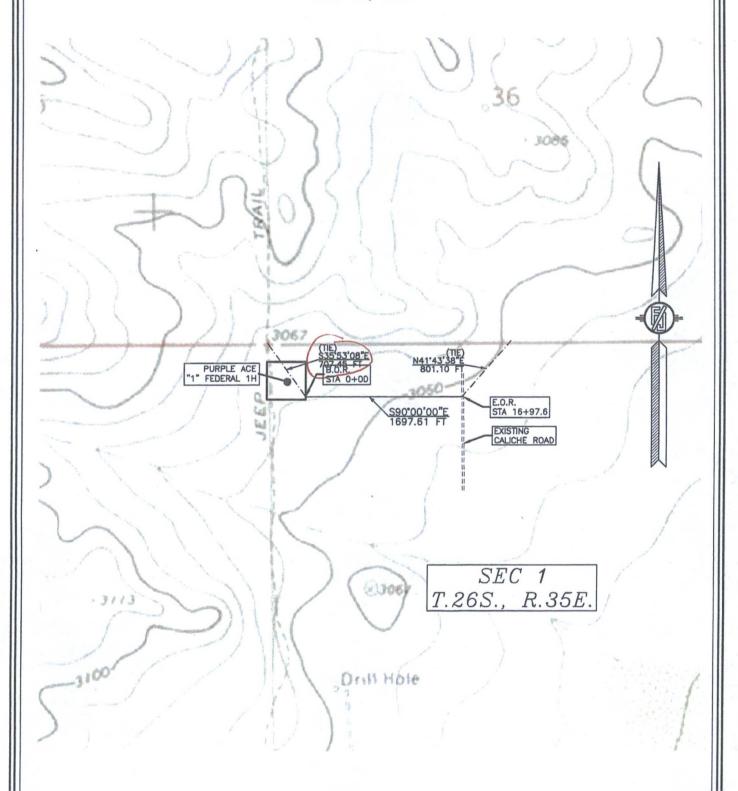

#### ACCESS ROAD PLAT

ACCESS ROAD FOR PURPLE ACE "1" FEDERAL 1H

DEVON ENERGY PRODUCTION COMPANY, L.P.
CENTERLINE SURVEY OF AN ACCESS ROAD CROSSING
SECTION 1, TOWNSHIP 26 SOUTH, RANGE 35 EAST, N.M.P.M.
LEA COUNTY, STATE OF NEW MEXICO
MAY 18, 2016

#### DESCRIPTION

A STRIP OF LAND 20 FEET WIDE CROSSING BUREAU OF LAND MANAGEMENT LAND IN SECTION 1, TOWNSHIP 26 SOUTH, RANGE 35 EAST, N.M.P.M., LEA COUNTY, STATE OF NEW MEXICO AND BEING 10 FEET EACH SIDE OF THE FOLLOWING DESCRIBED CENTERLINE SURVEY:

BEGINNING AT A POINT WITHIN THE NW/4 NW/4 OF SAID SECTION 1, TOWNSHIP 26 SOUTH, RANGE 35 EAST, N.M.P.M., WHENCE THE TIE1 CORNER OF SAID SECTION 1, TOWNSHIP 26 SOUTH, RANGE 35 EAST, N.M.P.M. BEARS N35°53'08"W, A DISTANCE OF 707.45 FEET;

THENCE S90'00'00"E A DISTANCE OF 1697.61 FEET THE TERMINUS OF THIS CENTERLINE SURVEY, WHENCE THE NORTH QUARTER CORNER OF SAID SECTION 1, TOWNSHIP 26 SOUTH, RANGE 35 EAST, N.M.P.M. BEARS N41\*43'38"E, A DISTANCE OF 801.10 FEET:

SAID STRIP OF LAND BEING 1697.61 FEET OR 102.89 RODS IN LENGTH, CONTAINING 0.779 ACRES MORE OR LESS AND BEING ALLOCATED BY FORTIES AS FOLLOWS:

NW/4 NW/4

915.13 L.F.

55.46 RODS

0.420 ACRES

NE/4 NW/4

782.48 L.F.

47.42 RODS

0.359 ACRES

36 PURPLE ACE B.D.R. STA 0+00 E.O.R. STA 16+97.6 S90°00'00"E 1697.61 FT EXISTING CALICHE ROAD SEC 1 T.26S., R.35E.

SHEET: 4-4
SURVEY NO. 4694
MADRON SURVEYING, INC. 301 SOUTH CANAL CARLSBAD, NEW MEXICO