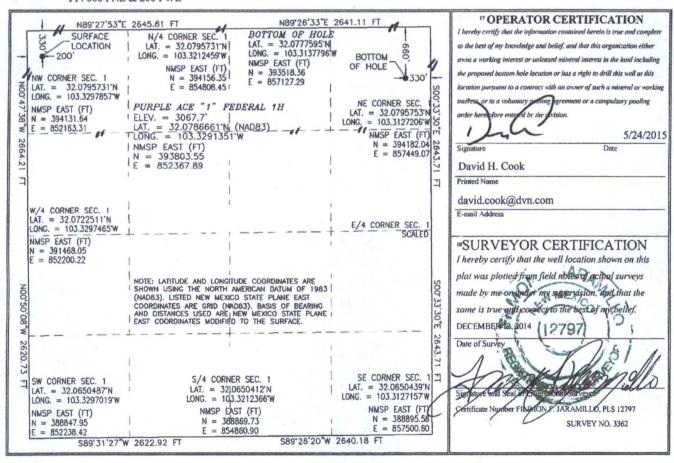

### RECEIVED

|                              |           | V                                                     | VELL LO       | OCATIO    | ON AND ACI        | REAGE DEDIC                  | CATION PLA        | AT                  |                               |  |
|------------------------------|-----------|-------------------------------------------------------|---------------|-----------|-------------------|------------------------------|-------------------|---------------------|-------------------------------|--|
| 30-029- 43326                |           |                                                       | 9             | Pool Co.  | g w               | C-025 G-05 5253532H; DELAWAR |                   |                     |                               |  |
| 31638                        | Code      | PURPLE ACE 1 FEDERAL                                  |               |           |                   |                              |                   |                     | <sup>6</sup> Well Number      |  |
| OGRID No. 6137               |           | S Operator Name DEVON ENERGY PRODUCTION COMPANY, L.P. |               |           |                   |                              |                   |                     | <sup>9</sup> Elevation 3067.7 |  |
|                              |           |                                                       |               |           | 10 Surface        | Location                     |                   |                     |                               |  |
| UL or lot no.                | Section 1 | Township 26 S                                         | Range<br>35 E | Lot Idn   | Feet from the 330 | North/South line NORTH       | Feet from the 200 | East/West line WEST | County<br>LEA                 |  |
| T. H. C.                     |           |                                                       | 11 Bo         | ttom Ho   | le Location I     | f Different From             | m Surface         | 2                   |                               |  |
| UL or lot no.                | Section   | Township                                              | Range         | Lot Idn   | Feet from the     | North/South line             | Feet from the     | East/West line      | County                        |  |
| A                            | 1         | 26 S                                                  | 35 E          | 149       | 660               | NORTH                        | 330               | EAST                | LEA                           |  |
| <sup>2</sup> Dedicated Acres | Joint o   | r Infill                                              | Consolidation | Code 15 O | order No.         |                              |                   |                     |                               |  |

No allowable will be assigned to this completion until all interests have been consolidated or a non-standard unit has been approved by the division. PP: 660 FNL & 200 FWL

MAY 18, 2016

SURVEY NO. 3362A