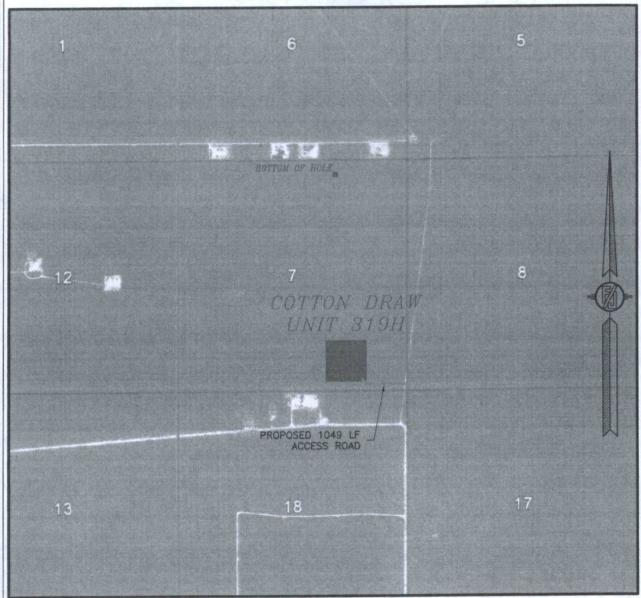

## SECTION 7, TOWNSHIP 25 SOUTH, RANGE 32 EAST, N.M.P.M. LEA COUNTY, STATE OF NEW MEXICO ACCESS AERIAL ROUTE MAP

NOT TO SCALE AERIAL PHOTO: GOOGLE EARTH FEBRUARY 2014

DEVON ENERGY PRODUCTION COMPANY, L.P.

COTTON DRAW UNIT 319H

LOCATED 690 FT. FROM THE SOUTH LINE
AND 1405 FT. FROM THE EAST LINE OF
SECTION 7, TOWNSHIP 25 SOUTH,
RANGE 32 EAST, N.M.P.M.
LEA COUNTY, STATE OF NEW MEXICO

APRIL 26, 2016

MADRON SURVEYING, INC. 301 SOUTH CANAL CARLSBAD, NEW MEXICO

# SECTION 7, TOWNSHIP 25 SOUTH, RANGE 32 EAST, N.M.P.M. LEA COUNTY, STATE OF NEW MEXICO AERIAL PHOTO

NOT TO SCALE AERIAL PHOTO: GOOGLE EARTH FEBRUARY 2014

DEVON ENERGY PRODUCTION COMPANY, L.P.

COTTON DRAW UNIT 319H

LOCATED 690 FT. FROM THE SOUTH LINE
AND 1405 FT. FROM THE EAST LINE OF
SECTION 7, TOWNSHIP 25 SOUTH,
RANGE 32 EAST, N.M.P.M.
LEA COUNTY, STATE OF NEW MEXICO

APRIL 26, 2016

SURVEY NO. 4292A

MADRON SURVEYING, INC. 301 SOUTH CANAL CARLSBAD, NEW MEXICO