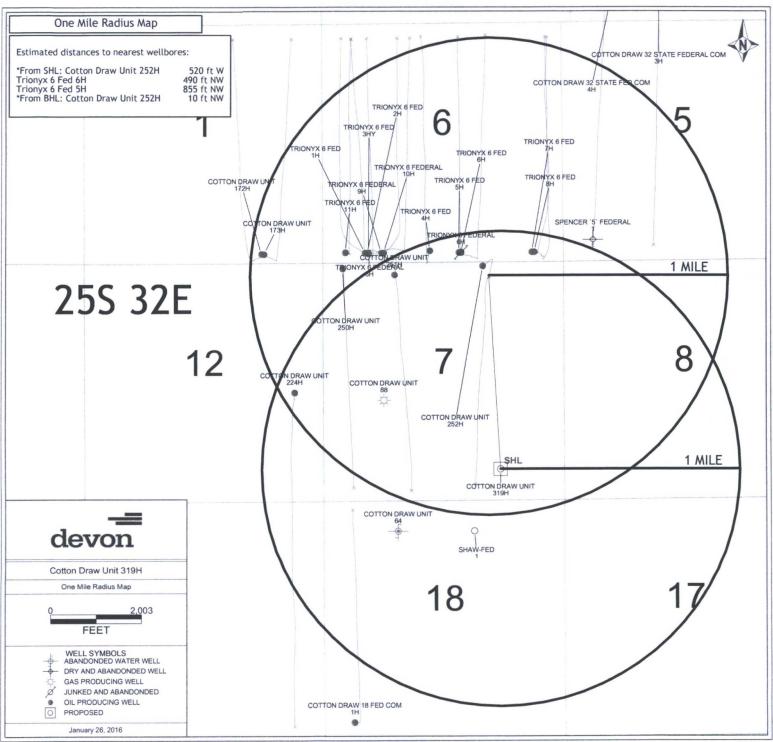

## SECTION 7, TOWNSHIP 25 SOUTH, RANGE 32 EAST, N.M.P.M. LEA COUNTY, STATE OF NEW MEXICO LOCATION VERIFICATION MAP

USGS QUAD MAP: PADUCA BREAKS WEST PADUCA BREAKS NW

DEVON ENERGY PRODUCTION COMPANY, L.P. COTTON DRAW UNIT 319H

LOCATED 690 FT. FROM THE SOUTH LINE AND 1405 FT. FROM THE EAST LINE OF SECTION 7, TOWNSHIP 25 SOUTH, RANGE 32 EAST, N.M.P.M. LEA COUNTY, STATE OF NEW MEXICO

APRIL 26, 2016

SURVEY NO. 4292A

MADRON SURVEYING, INC. (575) 234-3341 CARLSBAD, NEW MEXICO