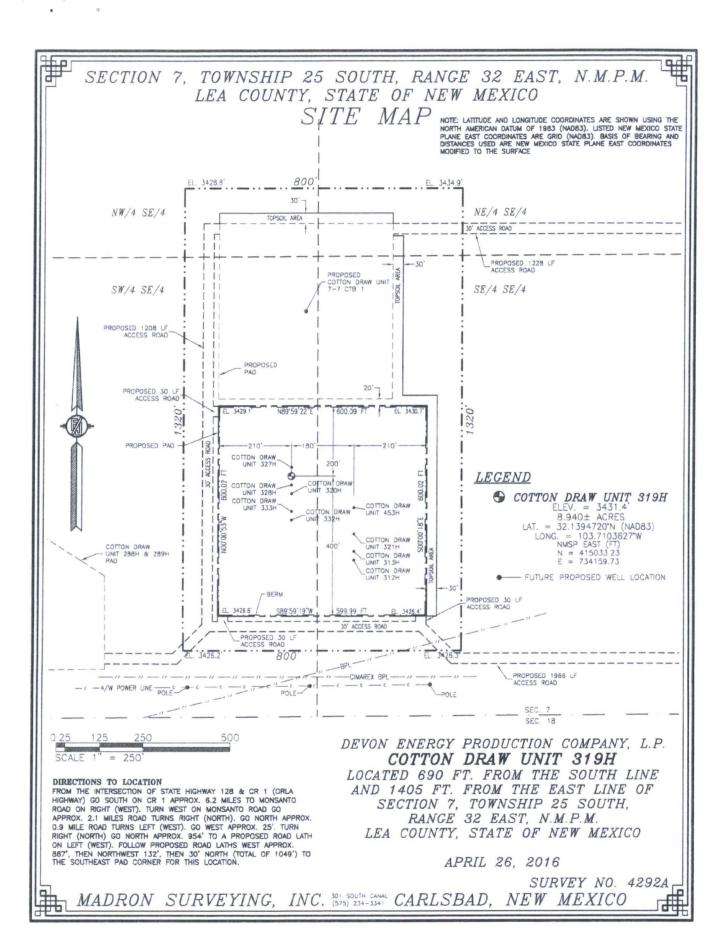

## SECTION 7, TOWNSHIP 25 SOUTH, RANGE 32 EAST, N.M.P.M. LEA COUNTY, STATE OF NEW MEXICO VICINITY MAP

DISTANCES IN MILES

NOT TO SCALE

DIRECTIONS TO LOCATION
FROM THE INTERSECTION OF STATE HICHWAY 128 & CR 1 (ORLA HICHWAY) GO SOUTH ON CR 1 APPROX. 6.2 MILES TO MONSANTO ROAD ON RIGHT (WEST). TURN WEST ON MONSANTO ROAD GO APPROX. 2.1 MILES ROAD TURNS RIGHT (NORTH). GO NORTH APPROX. 0.9 MILE ROAD TURNS LEFT (WEST). GO WEST APPROX. 25'. TURN RIGHT (NORTH) GO NORTH APPROX. 954' TO A PROPOSED ROAD LATH ON LEFT (WEST). POLICUM PROPOSED ROAD LATHS WEST APPROX. 887', THEN NORTHWEST 132', THEN 30' NORTH (TOTAL OF 1049') TO THE SOUTHEAST PAD CORNER FOR THIS LOCATION.

DEVON ENERGY PRODUCTION COMPANY, L.P.

COTTON DRAW UNIT 319H

LOCATED 690 FT. FROM THE SOUTH LINE
AND 1405 FT. FROM THE EAST LINE OF
SECTION 7, TOWNSHIP 25 SOUTH,
RANGE 32 EAST, N.M.P.M.

LEA COUNTY, STATE OF NEW MEXICO

APRIL 26, 2016

SURVEY NO. 4292A

MADRON SURVEYING, INC. 301 SOUTH CANAL CARLSBAD, NEW MEXICO