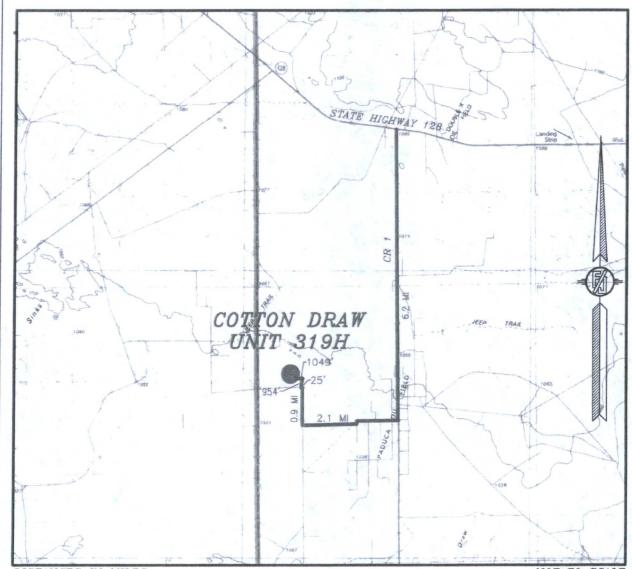

## SECTION 7, TOWNSHIP 25 SOUTH, RANGE 32 EAST, N.M.P.M. LEA COUNTY, STATE OF NEW MEXICO VICINITY MAP

DISTANCES IN MILES

NOT TO SCALE

DIRECTIONS TO LOCATION
FROM THE INTERSECTION OF STATE HICHWAY 128 & CR 1 (ORLA HICHWAY) GO SOUTH ON CR 1 APPROX. 6.2 MILES TO MONSANTO ROAD ON RIGHT (WEST). TURN WEST ON MONSANTO ROAD GO APPROX. 2.1 MILES ROAD TURNS RIGHT (NORTH). GO NORTH APPROX. 0.9 MILE ROAD TURNS LEFT (WEST). GO WEST APPROX. 25'. TURN RIGHT (NORTH) GO NORTH APPROX. 954' TO A PROPOSED ROAD LATH ON LEFT (WEST). POLICUM PROPOSED ROAD LATHS WEST APPROX. 887', THEN NORTHWEST 132', THEN 30' NORTH (TOTAL OF 1049') TO THE SOUTHEAST PAD CORNER FOR THIS LOCATION.