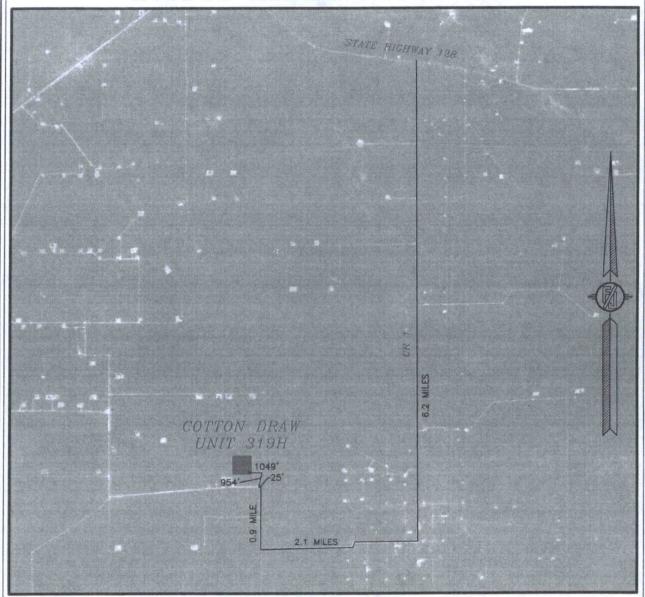

## SECTION 7, TOWNSHIP 25 SOUTH, RANGE 32 EAST, N.M.P.M. LEA COUNTY, STATE OF NEW MEXICO VICINITY MAP

DISTANCES IN MILES

NOT TO SCALE

DIRECTIONS TO LOCATION
FROM THE INTERSECTION OF STATE HICHWAY 128 & CR 1 (ORLA HICHWAY) GO SOUTH ON CR 1 APPROX. 6.2 MILES TO MONSANTO ROAD ON RIGHT (WEST). TURN WEST ON MONSANTO ROAD GO APPROX. 2.1 MILES ROAD TURNS RIGHT (NORTH). GO NORTH APPROX. 0.9 MILE ROAD TURNS LEFT (WEST). GO WEST APPROX. 25'. TURN RIGHT (NORTH) GO NORTH APPROX. 954' TO A PROPOSED ROAD LATH ON LEFT (WEST). POLICUM PROPOSED ROAD LATHS WEST APPROX. 887', THEN NORTHWEST 132', THEN 30' NORTH (TOTAL OF 1049') TO THE SOUTHEAST PAD CORNER FOR THIS LOCATION.

DEVON ENERGY PRODUCTION COMPANY, L.P.

COTTON DRAW UNIT 319H

LOCATED 690 FT. FROM THE SOUTH LINE
AND 1405 FT. FROM THE EAST LINE OF
SECTION 7, TOWNSHIP 25 SOUTH,
RANGE 32 EAST, N.M.P.M.

LEA COUNTY, STATE OF NEW MEXICO

APRIL 26, 2016

SURVEY NO. 4292A

MADRON SURVEYING, INC. 301 SOUTH CANAL CARLSBAD, NEW MEXICO