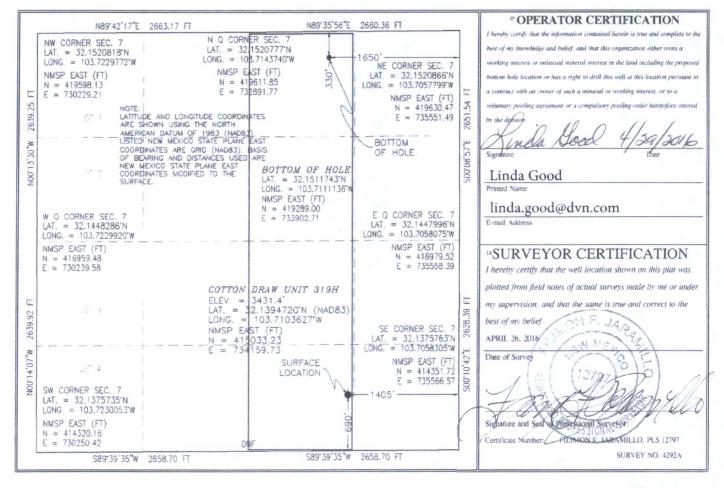

2016 AMENDED

5 2016 AMENDED REPORT

#### WELL LOCATION AND ACREAGE DEDICATION PLATED

| 30-025-43            | 344 | <sup>2</sup> Pool Code<br>97899  | WC-025 G-06 S253206M; Bone Spring |      |  |
|----------------------|-----|----------------------------------|-----------------------------------|------|--|
| Property Code 300635 |     | <sup>o</sup> Well Number<br>319H |                                   |      |  |
| OGRID No. 6137       | D   | ° Elevation 3431.4               |                                   |      |  |
| 0107                 |     |                                  | RODUCTION COMPANY, L.P.           | 5451 |  |

<sup>10</sup> Surface Location UL or lot no. Section Township Lot Idn Feet from the North/South line Feet from the East/West line County Range O 7 25 S 32 E SOUTH 1405 EAST LEA

Bottom Hole Location If Different From Surface

| UL or lot no.   | Section     | Township      | Range        | Lot Idn    | Feet from the | North/South line | Feet from the | East/West line | County |
|-----------------|-------------|---------------|--------------|------------|---------------|------------------|---------------|----------------|--------|
| В               | 7           | 25 S          | 32 E         |            | 330           | NORTH            | 1650          | EAST           | LEA    |
| Dedicated Acres | 13 Joint of | r Infill 14 C | onsolidation | Code 15 Or | der No.       |                  |               |                |        |
| 160.00          |             |               |              |            |               |                  |               |                |        |

No allowable will be assigned to this completion until all interests have been consolidated or a non-standard unit has been approved by the division.