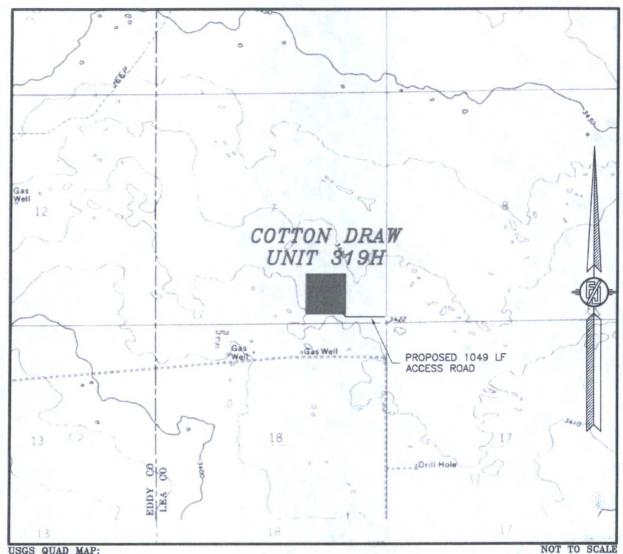

## SECTION 7, TOWNSHIP 25 SOUTH, RANGE 32 EAST, N.M.P.M. LEA COUNTY, STATE OF NEW MEXICO LOCATION VERIFICATION MAP

USGS QUAD MAP: PADUCA BREAKS WEST PADUCA BREAKS NW

DEVON ENERGY PRODUCTION COMPANY, L.P. COTTON DRAW UNIT 319H

LOCATED 690 FT. FROM THE SOUTH LINE AND 1405 FT. FROM THE EAST LINE OF SECTION 7, TOWNSHIP 25 SOUTH, RANGE 32 EAST, N.M.P.M. LEA COUNTY, STATE OF NEW MEXICO

APRIL 26, 2016

SURVEY NO. 4292A

MADRON SURVEYING, INC. (575) 234-3341 CARLSBAD, NEW MEXICO