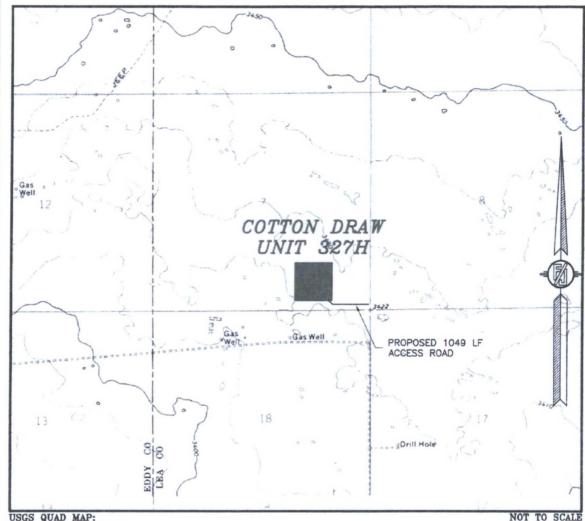

## SECTION 7, TOWNSHIP 25 SOUTH, RANGE 32 EAST, N.M.P.M. LEA COUNTY, STATE OF NEW MEXICO LOCATION VERIFICATION MAP

USGS QUAD MAP: PADUCA BREAKS WEST PADUCA BREAKS NW

DEVON ENERGY PRODUCTION COMPANY, L.P.

COTTON DRAW UNIT 327H

LOCATED 715 FT. FROM THE SOUTH LINE

AND 1405 FT. FROM THE EAST LINE OF

SECTION 7, TOWNSHIP 25 SOUTH,

RANGE 32 EAST, N.M.P.M.

LEA COUNTY, STATE OF NEW MEXICO

APRIL 26, 2016

SURVEY NO. 4295B

MADRON SURVEYING, INC. 501 SOUTH CANAL CARLSBAD, NEW MEXICO

## SECTION 7, TOWNSHIP 25 SOUTH, RANGE 32 EAST, N.M.P.M. LEA COUNTY, STATE OF NEW MEXICO VICINITY MAP

DISTANCES IN MILES

NOT TO SCALE

DIRECTIONS TO LOCATION
FROM THE INTERSECTION OF STATE HIGHWAY 128 & CR 1 (ORLA HIGHWAY) GO SOUTH ON CR 1 APPROX. 6.2 MILES TO MONSANTO ROAD ON RIGHT (WEST). TURN WEST ON MONSANTO ROAD GO APPROX. 2.1 MILES ROAD TURNS RIGHT (NORTH). GO NORTH APPROX. 0.9 MILE ROAD TURNS LEFT (WEST). GO WEST APPROX. 25'. TURN RIGHT (NORTH) GO NORTH APPROX. 954' TO A PROPOSED ROAD LATH ON LEFT (WEST). FOLLOW PROPOSED ROAD LATHS WEST APPROX. 887', THEN NORTHWEST 132', THEN 30' NORTH (TOTAL OF 1049') TO THE SOUTHEAST PAD CORNER FOR THIS LOCATION.