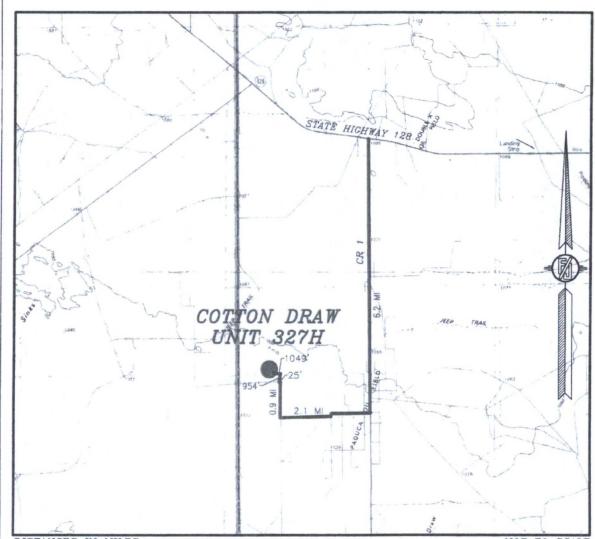

## SECTION 7, TOWNSHIP 25 SOUTH, RANGE 32 EAST, N.M.P.M. LEA COUNTY, STATE OF NEW MEXICO VICINITY MAP

DISTANCES IN MILES

NOT TO SCALE

DIRECTIONS TO LOCATION
FROM THE INTERSECTION OF STATE HIGHWAY 128 & CR 1 (ORLA HIGHWAY) GO SOUTH ON CR 1 APPROX. 6.2 MILES TO MONSANTO ROAD ON RIGHT (WEST). TURN WEST ON MONSANTO ROAD GO APPROX. 2.1 MILES ROAD TURNS RIGHT (NORTH). GO NORTH APPROX. 0.9 MILE ROAD TURNS LEFT (WEST). GO WEST APPROX. 25'. TURN RIGHT (NORTH) GO NORTH APPROX. 954' TO A PROPOSED ROAD LATH ON LEFT (WEST). FOLLOW PROPOSED ROAD LATHS WEST APPROX. 887', THEN NORTHWEST 132', THEN 30' NORTH (TOTAL OF 1049') TO THE SOUTHEAST PAD CORNER FOR THIS LOCATION.