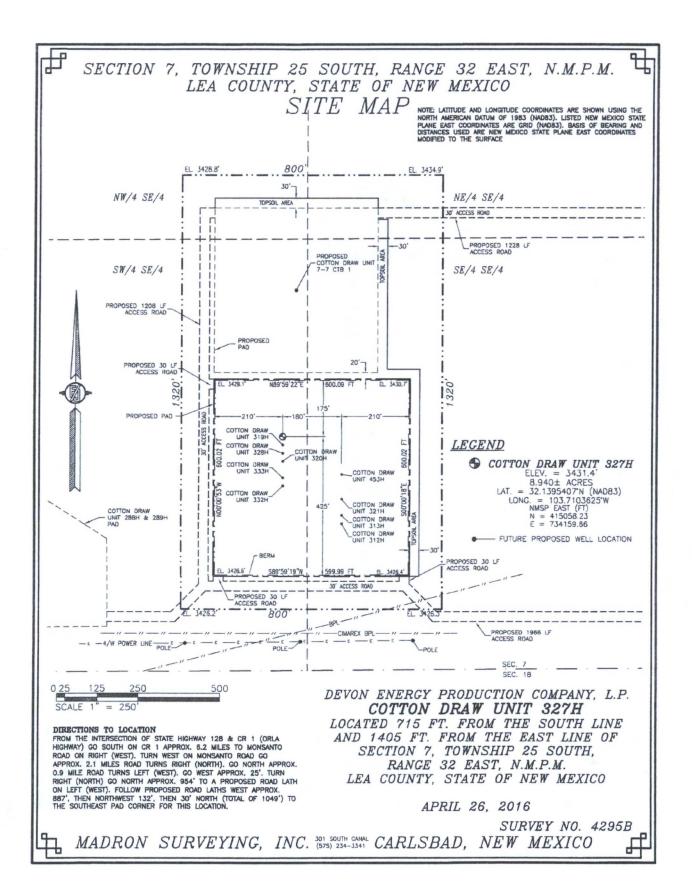

## SECTION 7, TOWNSHIP 25 SOUTH, RANGE 32 EAST, N.M.P.M. LEA COUNTY, STATE OF NEW MEXICO LOCATION VERIFICATION MAP

USGS QUAD MAP: PADUCA BREAKS WEST PADUCA BREAKS NW

DEVON ENERGY PRODUCTION COMPANY, L.P.

COTTON DRAW UNIT 327H

LOCATED 715 FT. FROM THE SOUTH LINE

AND 1405 FT. FROM THE EAST LINE OF

SECTION 7, TOWNSHIP 25 SOUTH,

RANGE 32 EAST, N.M.P.M.

LEA COUNTY, STATE OF NEW MEXICO

APRIL 26, 2016

SURVEY NO. 4295B

MADRON SURVEYING, INC. 501 SOUTH CANAL CARLSBAD, NEW MEXICO

## SECTION 7, TOWNSHIP 25 SOUTH, RANGE 32 EAST, N.M.P.M. LEA COUNTY, STATE OF NEW MEXICO VICINITY MAP

DISTANCES IN MILES

NOT TO SCALE

DIRECTIONS TO LOCATION
FROM THE INTERSECTION OF STATE HIGHWAY 128 & CR 1 (ORLA HIGHWAY) GO SOUTH ON CR 1 APPROX. 6.2 MILES TO MONSANTO ROAD ON RIGHT (WEST). TURN WEST ON MONSANTO ROAD GO APPROX. 2.1 MILES ROAD TURNS RIGHT (NORTH). GO NORTH APPROX. 0.9 MILE ROAD TURNS LEFT (WEST). GO WEST APPROX. 25'. TURN RIGHT (NORTH) GO NORTH APPROX. 954' TO A PROPOSED ROAD LATH ON LEFT (WEST). FOLLOW PROPOSED ROAD LATHS WEST APPROX. 887', THEN NORTHWEST 132', THEN 30' NORTH (TOTAL OF 1049') TO THE SOUTHEAST PAD CORNER FOR THIS LOCATION.