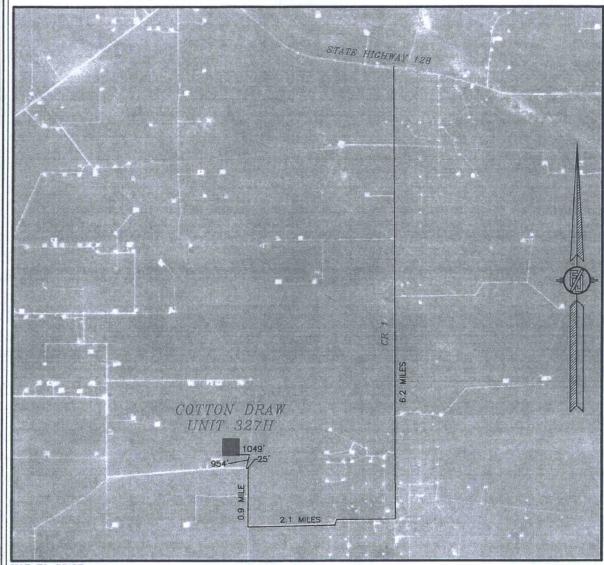

## SECTION 7, TOWNSHIP 25 SOUTH, RANGE 32 EAST, N.M.P.M. LEA COUNTY, STATE OF NEW MEXICO VICINITY MAP

DISTANCES IN MILES

NOT TO SCALE

DIRECTIONS TO LOCATION
FROM THE INTERSECTION OF STATE HIGHWAY 128 & CR 1 (ORLA HIGHWAY) GO SOUTH ON CR 1 APPROX. 6.2 MILES TO MONSANTO ROAD ON RIGHT (WEST). TURN WEST ON MONSANTO ROAD GO APPROX. 2.1 MILES ROAD TURNS RIGHT (NORTH). GO NORTH APPROX. 0.9 MILE ROAD TURNS LEFT (WEST). GO WEST APPROX. 25'. TURN RIGHT (NORTH) GO NORTH APPROX. 954' TO A PROPOSED ROAD LATH ON LEFT (WEST). FOLLOW PROPOSED ROAD LATHS WEST APPROX. 887', THEN NORTHWEST 132', THEN 30' NORTH (TOTAL OF 1049') TO THE SOUTHEAST PAD CORNER FOR THIS LOCATION.