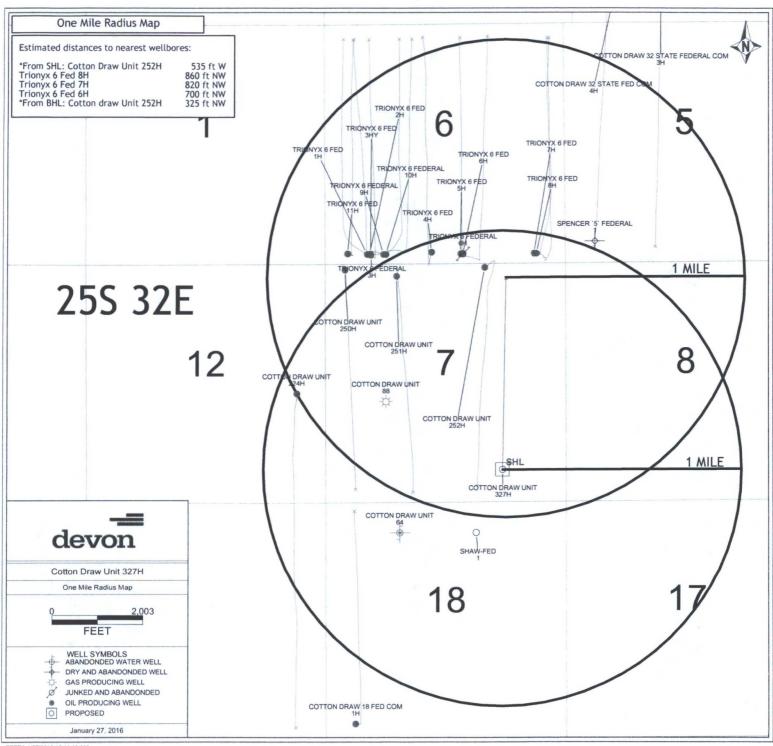

## SECTION 7, TOWNSHIP 25 SOUTH, RANGE 32 EAST, N.M.P.M. LEA COUNTY, STATE OF NEW MEXICO LOCATION VERIFICATION MAP

USGS QUAD MAP: PADUCA BREAKS WEST PADUCA BREAKS NW

DEVON ENERGY PRODUCTION COMPANY, L.P.

COTTON DRAW UNIT 327H

LOCATED 715 FT. FROM THE SOUTH LINE

AND 1405 FT. FROM THE EAST LINE OF

SECTION 7, TOWNSHIP 25 SOUTH,

RANGE 32 EAST, N.M.P.M.

LEA COUNTY, STATE OF NEW MEXICO

APRIL 26, 2016

SURVEY NO. 4295B

MADRON SURVEYING, INC. 501 SOUTH CANAL CARLSBAD, NEW MEXICO