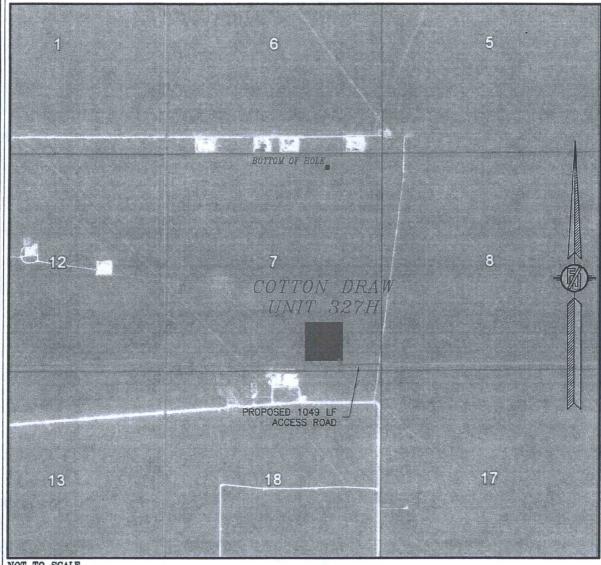

## SECTION 7, TOWNSHIP 25 SOUTH, RANGE 32 EAST, N.M.P.M. LEA COUNTY, STATE OF NEW MEXICO AERIAL PHOTO

NOT TO SCALE AERIAL PHOTO: GOOGLE EARTH FEBRUARY 2014

DEVON ENERGY PRODUCTION COMPANY, L.P.

COTTON DRAW UNIT 327H

LOCATED 715 FT. FROM THE SOUTH LINE
AND 1405 FT. FROM THE EAST LINE OF
SECTION 7, TOWNSHIP 25 SOUTH,
RANGE 32 EAST, N.M.P.M.
LEA COUNTY, STATE OF NEW MEXICO

APRIL 26, 2016

SURVEY NO. 4295B

MADRON SURVEYING, INC. 301 SOUTH CANAL CARLSBAD, NEW MEXICO