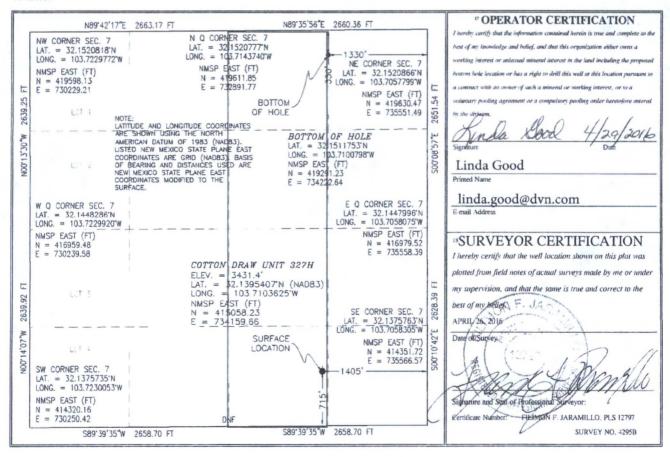

Submit one copy to appropriate
District Office

1220 South St. Francis Dr. Santa Fe, NM 87505 RECEIVED AMENDED REPORT

WELL LOCATION AND ACREAGE DEDICATION PLAT

| 30-025-43346         | <sup>2</sup> Pool Code<br>97899                     | WC-025 G-06 S253206M; Bone Spring |                               |
|----------------------|-----------------------------------------------------|-----------------------------------|-------------------------------|
| Property Code 300635 | COTT                                                | Property Name ON DRAW UNIT        | Well Number 327H              |
| OGRID No. 6137       | Operator Name DEVON ENERGY PRODUCTION COMPANY, L.P. |                                   | <sup>9</sup> Elevation 3431.4 |

| UL or lot no.                                                                                                                          |     |
|----------------------------------------------------------------------------------------------------------------------------------------|-----|
|                                                                                                                                        |     |
|                                                                                                                                        | LEA |
| Bottom Hole Location If Different From Surface                                                                                         |     |
| UL or lot no. Section Township Range Lot Idn Feet from the North/South line Feet from the East/West  B 7 25 S 32 E 330 NORTH 1330 EAS' |     |

No allowable will be assigned to this completion until all interests have been consolidated or a non-standard unit has been approved by the division.