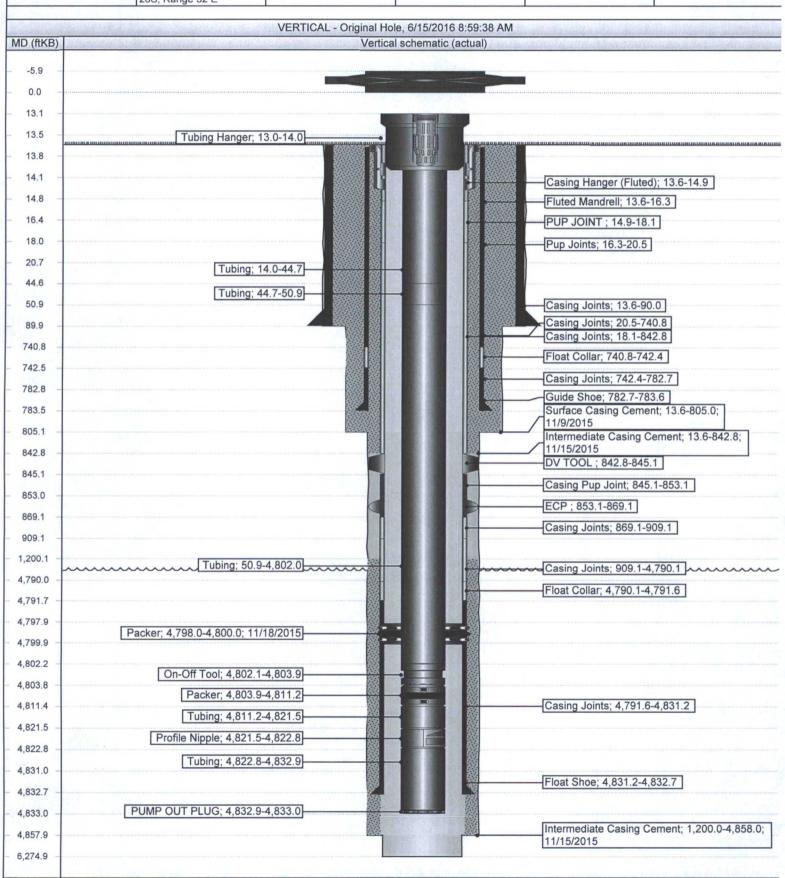

| Submit 1 Copy To Appropriate District<br>Office                                                                                                                                                                                                                                             | State of New Mexico                                 | Form C-103                                                        |
|---------------------------------------------------------------------------------------------------------------------------------------------------------------------------------------------------------------------------------------------------------------------------------------------|-----------------------------------------------------|-------------------------------------------------------------------|
| District II – (505) 393-6161 Energy, Minerals and Natural Resources  1625 N. French Dr., Hobbs, NM 88240  District II – (575) 748-1283  811 S. First St., Artesia, NM 88210  District III – (505) 334-6178  1220 South St. Francis Dr.                                                      |                                                     | Revised August 1, 2011 WELL API NO.                               |
|                                                                                                                                                                                                                                                                                             |                                                     | 30-025-42174                                                      |
|                                                                                                                                                                                                                                                                                             |                                                     | 5. Indicate Type of Lease                                         |
| 1000 Rio Brazos Rd., Aztec, NM 87410 JUN 2 2 2016 Santa Fe, NM 87505 District IV – (505) 476-3460                                                                                                                                                                                           |                                                     | STATE X FEE 6. State Oil & Gas Lease No.                          |
| 1220 S. St. Francis Dr., Santa Fe, NM                                                                                                                                                                                                                                                       |                                                     |                                                                   |
| SUNDRY NOTICES AND REPORTS ON WELLS  (DO NOT USE THIS FORM FOR PROPOSALS TO DRILL OR TO DEEPEN OR PLUG BACK TO A  DIFFERENT RESERVOIR. USE "APPLICATION FOR PERMIT" (FORM C-101) FOR SUCH                                                                                                   |                                                     | 7. Lease Name or Unit Agreement Name RED HILLS WEST 16 STATE Supp |
| PROPOSALS.)  1. Type of Well: Oil Well Gas Well Other SWD                                                                                                                                                                                                                                   |                                                     | 8. Well Number 001 SWD                                            |
| 2. Name of Operator ConocoPhillips Company                                                                                                                                                                                                                                                  |                                                     | 9. OGRID Number 217817                                            |
| 3. Address of Operatorp. O. Box 51810                                                                                                                                                                                                                                                       |                                                     | 10. Pool name or Wildcat                                          |
| Midland, TX 79710                                                                                                                                                                                                                                                                           |                                                     | BRUSHY CANYON                                                     |
| 4. Well Location Unit Letter D: 1226 feet from the NORTH line and 893 feet from the WEST line                                                                                                                                                                                               |                                                     |                                                                   |
| Section 16                                                                                                                                                                                                                                                                                  | Township 26S Range 32E                              | NMPM County LEA                                                   |
|                                                                                                                                                                                                                                                                                             | 11. Elevation (Show whether DR, RKB, RT, GR, etc.   |                                                                   |
| 3185' GR                                                                                                                                                                                                                                                                                    |                                                     |                                                                   |
| 12. Check Appropriate Box to Indicate Nature of Notice, Report or Other Data                                                                                                                                                                                                                |                                                     |                                                                   |
| NOTICE OF INTENTION TO: SUBSEQUENT REPORT OF:                                                                                                                                                                                                                                               |                                                     |                                                                   |
| PERFORM REMEDIAL WORK  PLUG AND ABANDON  REMEDIAL WORK  ALTERING CASING  COMMENCE DRILLING OPNS. P AND A CASING/CEMENT JOB                                                                                                                                                                  |                                                     |                                                                   |
| DOWNHOLE COMMINGLE                                                                                                                                                                                                                                                                          |                                                     |                                                                   |
| OTHER:                                                                                                                                                                                                                                                                                      | OTHER: complet                                      |                                                                   |
| 13. Describe proposed or completed operations. (Clearly state all pertinent details, and give pertinent dates, including estimated date of starting any proposed work). SEE RULE 19.15.7.14 NMAC. For Multiple Completions: Attach wellbore diagram of proposed completion or recompletion. |                                                     |                                                                   |
| 12/12/15 RIH w/158 jts 3 1/2" 4.7#, L-80 tbg & set @ 4833' & pkr @ 4811'. NDBOP & NUPT RDMO                                                                                                                                                                                                 |                                                     |                                                                   |
| Attached is a current wellbore schematic.                                                                                                                                                                                                                                                   |                                                     |                                                                   |
|                                                                                                                                                                                                                                                                                             |                                                     |                                                                   |
|                                                                                                                                                                                                                                                                                             |                                                     |                                                                   |
|                                                                                                                                                                                                                                                                                             |                                                     |                                                                   |
|                                                                                                                                                                                                                                                                                             |                                                     |                                                                   |
|                                                                                                                                                                                                                                                                                             |                                                     |                                                                   |
|                                                                                                                                                                                                                                                                                             |                                                     |                                                                   |
|                                                                                                                                                                                                                                                                                             |                                                     |                                                                   |
| Spud Date:                                                                                                                                                                                                                                                                                  | Rig Release Date:                                   |                                                                   |
|                                                                                                                                                                                                                                                                                             |                                                     |                                                                   |
| I hereby certify that the information ab-                                                                                                                                                                                                                                                   | ove is true and complete to the best of my knowledg | ge and belief.                                                    |
| 00                                                                                                                                                                                                                                                                                          |                                                     |                                                                   |
| SIGNATURE Monds                                                                                                                                                                                                                                                                             | TITLE Staff Regulatory Technici                     | DATE 06/13/2016                                                   |
| Type or print name Rhonda Rogers                                                                                                                                                                                                                                                            | E-mail address: rogerrs@conoco                      | phillips.com PHONE: (432)688-9174                                 |
| For State Use Only                                                                                                                                                                                                                                                                          |                                                     |                                                                   |
| APPROVED BY:                                                                                                                                                                                                                                                                                | TITLE Petroleum Enginee                             | DATE 27/11/16                                                     |
| Conditions of Approval (if any):                                                                                                                                                                                                                                                            |                                                     |                                                                   |

## Schematic - Current

## **RED HILLS WEST 16 STATE SWD 1**

API / UWI District Field Name State/Province County PERMIAN UNCONVENTIONAL RED HILLS WEST 3002542174 **NEW MEXICO** LEA Surface Legal Location East/West Distance (ft) East/West Reference Original Spud Date North/South Distance (ft) North/South Reference 11/9/2015 Section 16, Township 893.00 FWL 1,226.00 FNL 26S, Range 32 E