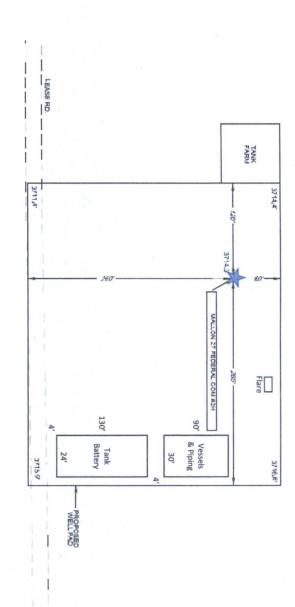

LEGEND

MALLON 27 FEDERAL COM #2H #2H LONGITUDE W 103.5456444

SECTION LINE

District I
1625 N. French Dr., Hobbs, NM 88240
Phone: (575) 393-6161 Fax: (575) 393-0720
District II
811 S. First St., Artesia, NM 88210
Phone: (575) 748-1283 Fax: (575) 748-9720
District III
1000 Rio Brazos Road, Aztec, NM 87410
Phone: (505) 334-6178 Fax: (505) 334-6170
District IV
1220 S. St. Francis Dr., Sante Fe, NM 87505
Phone: (505) 476-3460 Fax: (505) 476-3462