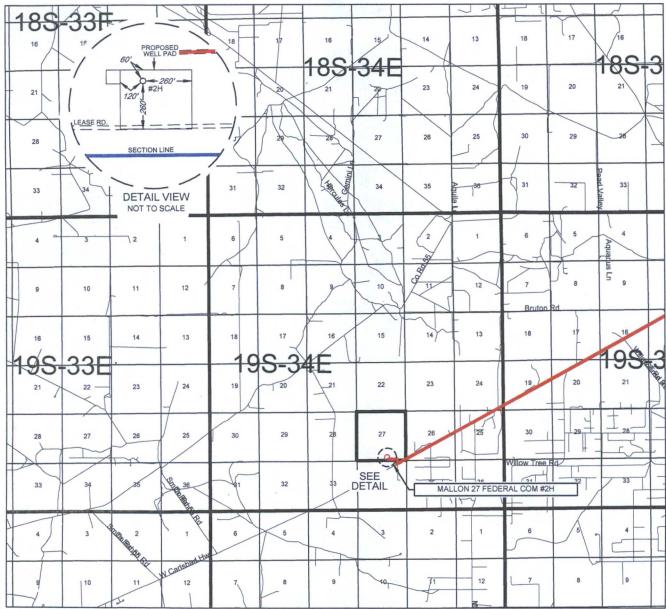

LEGEND

MALLON 27 FEDERAL COM #2H #2H LONGITUDE W 103.5456444

SECTION LINE

District I
1625 N. French Dr., Hobbs, NM 88240
Phone: (575) 393-6161 Fax: (575) 393-0720
District II
811 S. First St., Artesia, NM 88210
Phone: (575) 748-1283 Fax: (575) 748-9720
District III
1000 Rio Brazos Road, Aztec, NM 87410
Phone: (505) 334-6178 Fax: (505) 334-6170
District IV
1220 S. St. Francis Dr., Sante Fe, NM 87505
Phone: (505) 476-3460 Fax: (505) 476-3462

### LOCATION & ELEVATION VERIFICATION MAP

LEASE NAME & WELL NO .:

MALLON 27 FEDERAL COM #2H

SECTION \_\_27 TWP \_\_19-S RGE 34-E SURVEY N.M.P.M. LEA \_\_\_\_ STATE \_ NM ELEVATION 3714' COUNTY \_\_\_ 401' FSL & 2049' FEL DESCRIPTION \_

### VICINITY MAP

LEASE NAME & WELL NO .:

MALLON 27 FEDERAL COM #2H

 SECTION
 27
 TWP
 19-S
 RGE
 34-E
 SURVEY
 N.M.P.M.

 COUNTY
 LEA
 STATE
 NM

 DESCRIPTION
 401' FSL & 2049' FEL

### **DISTANCE & DIRECTION**

FROM INT. OF US-180 W/ US-62 W, NM-66 A SW COUNTY RD., GO WEST ON US-180 W/ US-62 W  $\pm 22.4$  MILES, THENCE NORTH (RIGHT) ON LEASE RD  $\pm 0.1$  MILES, THENCE WEST (LEFT) ON LEASE RD.  $\pm 0.2$  MILES TO A POINT  $\pm 200$  FEET NORTH OF THE LOCATION.