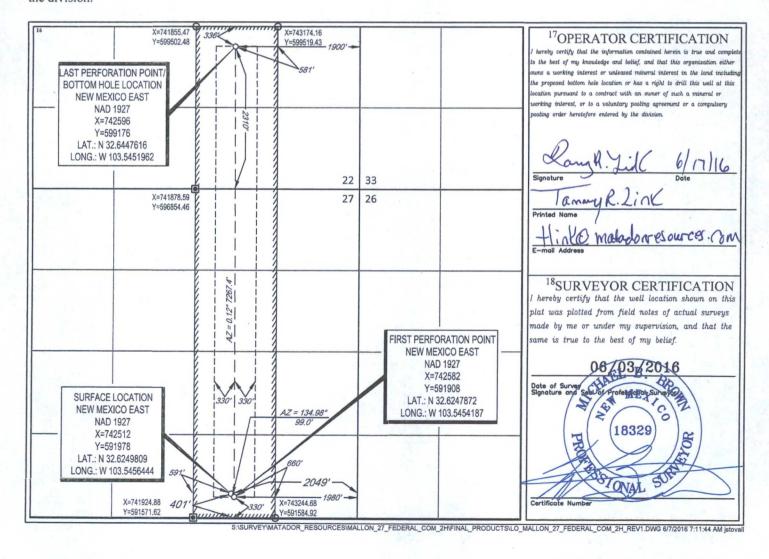

AMENDED REPORT

WELL LOCATION AND ACREAGE DEDICATION PLAT

| <sup>1</sup> API Number<br>30+025+42315     |                          |             |                                           | <sup>2</sup> Pool Code <sup>3</sup> Pool Name<br>37570 LEA BONE SPR |                |                  |               |                                 |        |
|---------------------------------------------|--------------------------|-------------|-------------------------------------------|---------------------------------------------------------------------|----------------|------------------|---------------|---------------------------------|--------|
| Property 0                                  |                          |             | SProperty Name MALLON 27 FEDERAL COM      |                                                                     |                |                  |               | <sup>6</sup> Well Number<br>#2H |        |
| <sup>7</sup> OGRID<br>2289                  |                          | М           | *Operator Name MATADOR PRODUCTION COMPANY |                                                                     |                |                  |               | <sup>9</sup> Elevation<br>3714' |        |
|                                             |                          |             |                                           |                                                                     | 10 Surface Loc | cation           |               |                                 |        |
| UL or lot no.                               | Section                  |             | Range                                     | Lot Idn                                                             | Feet from the  | North/South line | Feet from the | East/West line                  | County |
| 0                                           | 27                       | 19-S        | 34-E                                      | -                                                                   | 401'           | SOUTH            | 2049'         | EAST                            | LEA    |
| UL or lot no.                               | Section                  | Township    | Range                                     | Lot Idn                                                             | Feet from the  | North/South line | Feet from the | East/West line                  | County |
| J                                           | 22                       | 19-S        | 34-E                                      | -                                                                   | 2310'          | SOUTH            | 1900'         | EAST                            | LEA    |
| <sup>12</sup> Dedicated Acres<br><b>240</b> | <sup>13</sup> Joint or 1 | Infill 14Co | onsolidation Code                         | 15Order                                                             | No.            |                  |               |                                 |        |

LATITUDE N 32.6249809

LONGITUDE

W 103.5456444

THIS EASEMENT/SERVITUDE LOCATION SHOWN HEREON HAS BEEN SURVEYED ON THE GROUND UNDER MY SUPERVISION AND PREPARED ACCORDING TO THE EVIDENCE FOUND AT THE TIME OF SURVEY, AND DATA PROVIDED BY MATADOR PRODUCTION COMPANY. THIS CERTIFICATION IS MADE AND LIMITED TO THOSE PERSONS OR ENTITIES SHOWN ON THE FACE OF THIS PLAT AND IS NON-TRANSFERABLE. THIS SURVEY IS CERTIFIED FOR THIS TRANSACTION ONLY.