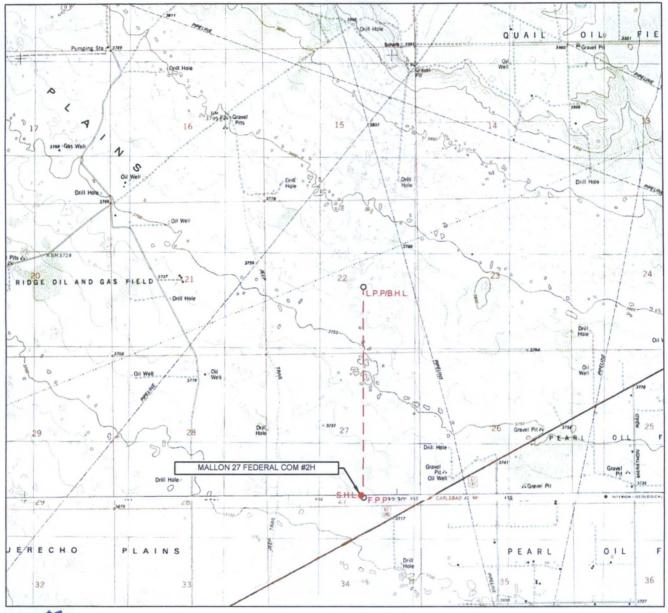

### VICINITY MAP

LEASE NAME & WELL NO .:

MALLON 27 FEDERAL COM #2H

 SECTION
 27
 TWP
 19-S
 RGE
 34-E
 SURVEY
 N.M.P.M.

 COUNTY
 LEA
 STATE
 NM

 DESCRIPTION
 401' FSL & 2049' FEL