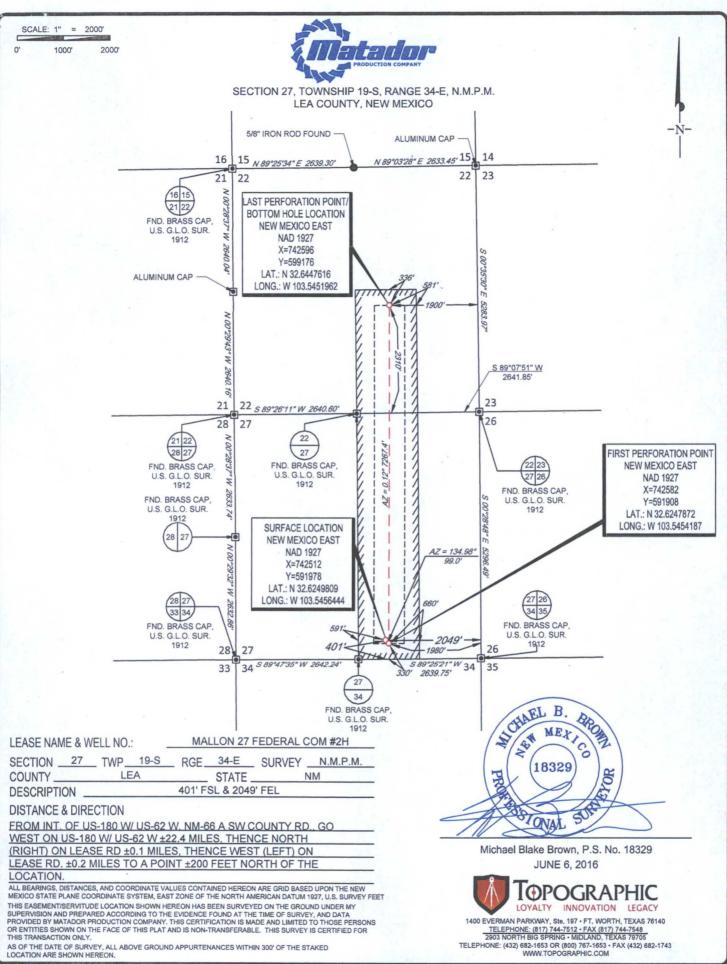

### LOCATION & ELEVATION VERIFICATION MAP

LEASE NAME & WELL NO .:

MALLON 27 FEDERAL COM #2H

SECTION \_\_27 TWP \_\_19-S RGE 34-E SURVEY N.M.P.M. LEA \_\_\_\_ STATE \_ NM ELEVATION 3714' COUNTY \_\_\_ 401' FSL & 2049' FEL DESCRIPTION \_

### **DISTANCE & DIRECTION**

FROM INT. OF US-180 W/ US-62 W, NM-66 A SW COUNTY RD., GO WEST ON US-180 W/ US-62 W  $\pm 22.4$  MILES, THENCE NORTH (RIGHT) ON LEASE RD  $\pm 0.1$  MILES, THENCE WEST (LEFT) ON LEASE RD.  $\pm 0.2$  MILES TO A POINT  $\pm 200$  FEET NORTH OF THE LOCATION.