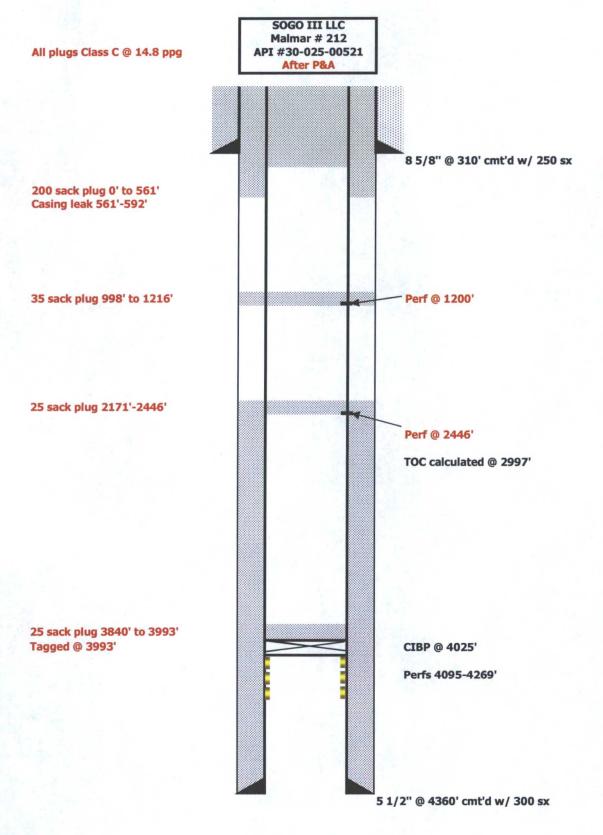

| Submit 1 Copy To Appropriate District State of New Me                                                                                                                                                                                                                                                                                                                                                                                                                                                                                                                                                                                                                                                                                                                                                                                                                                                                                                                                                                                                                                                                                                                                                                                                                                                                                                                                                                                                                                                                                                                                                                                                                                                                                                                                                                                                                                                                                                                                                                                                                                                                               |                                                                                                                                                                                                                                            | Form C-103<br>Revised July 18, 2013                      |
|-------------------------------------------------------------------------------------------------------------------------------------------------------------------------------------------------------------------------------------------------------------------------------------------------------------------------------------------------------------------------------------------------------------------------------------------------------------------------------------------------------------------------------------------------------------------------------------------------------------------------------------------------------------------------------------------------------------------------------------------------------------------------------------------------------------------------------------------------------------------------------------------------------------------------------------------------------------------------------------------------------------------------------------------------------------------------------------------------------------------------------------------------------------------------------------------------------------------------------------------------------------------------------------------------------------------------------------------------------------------------------------------------------------------------------------------------------------------------------------------------------------------------------------------------------------------------------------------------------------------------------------------------------------------------------------------------------------------------------------------------------------------------------------------------------------------------------------------------------------------------------------------------------------------------------------------------------------------------------------------------------------------------------------------------------------------------------------------------------------------------------------|--------------------------------------------------------------------------------------------------------------------------------------------------------------------------------------------------------------------------------------------|----------------------------------------------------------|
| District I – (575) 393-6161<br>1625 N. French Dr., Hobbs, NM 88240                                                                                                                                                                                                                                                                                                                                                                                                                                                                                                                                                                                                                                                                                                                                                                                                                                                                                                                                                                                                                                                                                                                                                                                                                                                                                                                                                                                                                                                                                                                                                                                                                                                                                                                                                                                                                                                                                                                                                                                                                                                                  | Iral Resources                                                                                                                                                                                                                             | WELL API NO.                                             |
| District II - (575) 748-1283                                                                                                                                                                                                                                                                                                                                                                                                                                                                                                                                                                                                                                                                                                                                                                                                                                                                                                                                                                                                                                                                                                                                                                                                                                                                                                                                                                                                                                                                                                                                                                                                                                                                                                                                                                                                                                                                                                                                                                                                                                                                                                        | OIL CONSERVATION DIVISION                                                                                                                                                                                                                  |                                                          |
| District III - (505) 334-6178<br>1000 Rio Brazos Rd., Aztec, NM 87410<br>District IV - (505) 476-3460<br>1220 S. St. Francis Dr., Santa Fe, NM<br>87505<br>SUNDRY NOTICES AND REPORTS ON WELLS<br>(DO NOT USE THIS FORM FOR PROPOSALS TO DRILL OR TO DEEPEN OR PLUG BACK TO A<br>DIFFERENT RESERVOIR. USE "APPLICATION FOR PERMIT" (FORM C-101) FOR SUCH                                                                                                                                                                                                                                                                                                                                                                                                                                                                                                                                                                                                                                                                                                                                                                                                                                                                                                                                                                                                                                                                                                                                                                                                                                                                                                                                                                                                                                                                                                                                                                                                                                                                                                                                                                            |                                                                                                                                                                                                                                            | 5. Indicate Type of Lease<br>STATE S FEE                 |
|                                                                                                                                                                                                                                                                                                                                                                                                                                                                                                                                                                                                                                                                                                                                                                                                                                                                                                                                                                                                                                                                                                                                                                                                                                                                                                                                                                                                                                                                                                                                                                                                                                                                                                                                                                                                                                                                                                                                                                                                                                                                                                                                     |                                                                                                                                                                                                                                            | 6. State Oil & Gas Lease No.<br>B2229                    |
|                                                                                                                                                                                                                                                                                                                                                                                                                                                                                                                                                                                                                                                                                                                                                                                                                                                                                                                                                                                                                                                                                                                                                                                                                                                                                                                                                                                                                                                                                                                                                                                                                                                                                                                                                                                                                                                                                                                                                                                                                                                                                                                                     |                                                                                                                                                                                                                                            | 7. Lease Name or Unit Agreement Name<br>Malmar Unit      |
| PROPOSALS.) 1. Type of Well: Oil Well  Gas Well Other WIW                                                                                                                                                                                                                                                                                                                                                                                                                                                                                                                                                                                                                                                                                                                                                                                                                                                                                                                                                                                                                                                                                                                                                                                                                                                                                                                                                                                                                                                                                                                                                                                                                                                                                                                                                                                                                                                                                                                                                                                                                                                                           |                                                                                                                                                                                                                                            | 8. Well Number 212                                       |
| 2. Name of Operator<br>SOGO III LLC                                                                                                                                                                                                                                                                                                                                                                                                                                                                                                                                                                                                                                                                                                                                                                                                                                                                                                                                                                                                                                                                                                                                                                                                                                                                                                                                                                                                                                                                                                                                                                                                                                                                                                                                                                                                                                                                                                                                                                                                                                                                                                 |                                                                                                                                                                                                                                            | 9. OGRID Number 309220                                   |
| <ul><li>3. Address of Operator</li><li>P. O. Box 210, Midland, TX 79702</li></ul>                                                                                                                                                                                                                                                                                                                                                                                                                                                                                                                                                                                                                                                                                                                                                                                                                                                                                                                                                                                                                                                                                                                                                                                                                                                                                                                                                                                                                                                                                                                                                                                                                                                                                                                                                                                                                                                                                                                                                                                                                                                   |                                                                                                                                                                                                                                            | 10. Pool name or Wildcat<br>Maljamar Grayburg-San Andres |
| 4. Well Location                                                                                                                                                                                                                                                                                                                                                                                                                                                                                                                                                                                                                                                                                                                                                                                                                                                                                                                                                                                                                                                                                                                                                                                                                                                                                                                                                                                                                                                                                                                                                                                                                                                                                                                                                                                                                                                                                                                                                                                                                                                                                                                    | The State                                                                                                                                                                                                                                  |                                                          |
| Unit Letter L : 1650 feet from the South                                                                                                                                                                                                                                                                                                                                                                                                                                                                                                                                                                                                                                                                                                                                                                                                                                                                                                                                                                                                                                                                                                                                                                                                                                                                                                                                                                                                                                                                                                                                                                                                                                                                                                                                                                                                                                                                                                                                                                                                                                                                                            | line and 660                                                                                                                                                                                                                               | feet from the <u>West</u> line                           |
| Section 12 Township 17S                                                                                                                                                                                                                                                                                                                                                                                                                                                                                                                                                                                                                                                                                                                                                                                                                                                                                                                                                                                                                                                                                                                                                                                                                                                                                                                                                                                                                                                                                                                                                                                                                                                                                                                                                                                                                                                                                                                                                                                                                                                                                                             | Range 32E                                                                                                                                                                                                                                  | NMPM Lea County                                          |
| 4095' GR<br>12. Check Appropriate Box to Indicate N                                                                                                                                                                                                                                                                                                                                                                                                                                                                                                                                                                                                                                                                                                                                                                                                                                                                                                                                                                                                                                                                                                                                                                                                                                                                                                                                                                                                                                                                                                                                                                                                                                                                                                                                                                                                                                                                                                                                                                                                                                                                                 | ature of Notice,                                                                                                                                                                                                                           | Report or Other Data                                     |
| NOTICE OF INTI<br>PERFORM REMEDIAL WORK   INT TO PA<br>TEMPORARILY ABANDON   PULL OR ALTER CASING   P&A NR<br>DOWNHOLE COMMINGLE   P&A R   P&A   P& | SUB<br>REMEDIAL WOR<br>COMMENCE DR<br>CASING/CEMEN                                                                                                                                                                                         | ILLING OPNS. P AND A                                     |
| <ol> <li>Describe proposed or completed operations. (Clearly state all<br/>of starting any proposed work). SEE RULE 19.15.7.14 NMA<br/>proposed completion or recompletion.</li> </ol>                                                                                                                                                                                                                                                                                                                                                                                                                                                                                                                                                                                                                                                                                                                                                                                                                                                                                                                                                                                                                                                                                                                                                                                                                                                                                                                                                                                                                                                                                                                                                                                                                                                                                                                                                                                                                                                                                                                                              | Approved for Plugging of wellbore only. Liability under<br>bond is retained pending restoration and completion<br>of the C-103, Specific for Subsequent Report of<br>Well Plugging, which may be found on the OCD<br>web page under forms. |                                                          |
| <b>P&amp;A Malmar Unit Well #212 – All plugs were Class C cement mixe</b><br>5/13/16 MIRU Put on B O P. Picked up 128 jts 2 3/8 tubing. Tagged p<br>Pulled 10 stands. SDFN                                                                                                                                                                                                                                                                                                                                                                                                                                                                                                                                                                                                                                                                                                                                                                                                                                                                                                                                                                                                                                                                                                                                                                                                                                                                                                                                                                                                                                                                                                                                                                                                                                                                                                                                                                                                                                                                                                                                                          |                                                                                                                                                                                                                                            | d up off bottom. Spotted 25 sacks cement.                |
| 5/14/16 WIH tagged cement at 3840'. POOH put on packer WIH. Loca<br>Got circ to surface with 21 bbls. Unset packer, POOH. RU wire line w<br>8840', circ mud, 34bbls. Pulled up to 2464' and spotted 35 sacks cemen                                                                                                                                                                                                                                                                                                                                                                                                                                                                                                                                                                                                                                                                                                                                                                                                                                                                                                                                                                                                                                                                                                                                                                                                                                                                                                                                                                                                                                                                                                                                                                                                                                                                                                                                                                                                                                                                                                                  | ent in perf at 2446'                                                                                                                                                                                                                       | & 1200'. RD wire line. WIH open ended to                 |

6/15/16 WIH tagged cement at 2171'. Circ mud, 24 bbls, pulled up hole to 1216' and spotted 35 sacks cement. Pulled up 10 stand. Waited 4 hrs. WIH tagged cement at 998'. Circ 10 bbls mud, laid down tubing. Broke circ to surface through casing leak @ 561'. Pumped 200 sacks cement down 5 <sup>1</sup>/<sub>2</sub>" to surface. Took off BOP. Top off 5 <sup>1</sup>/<sub>2</sub>". RDMO. Had steel pit cleaned and install P&A marker.