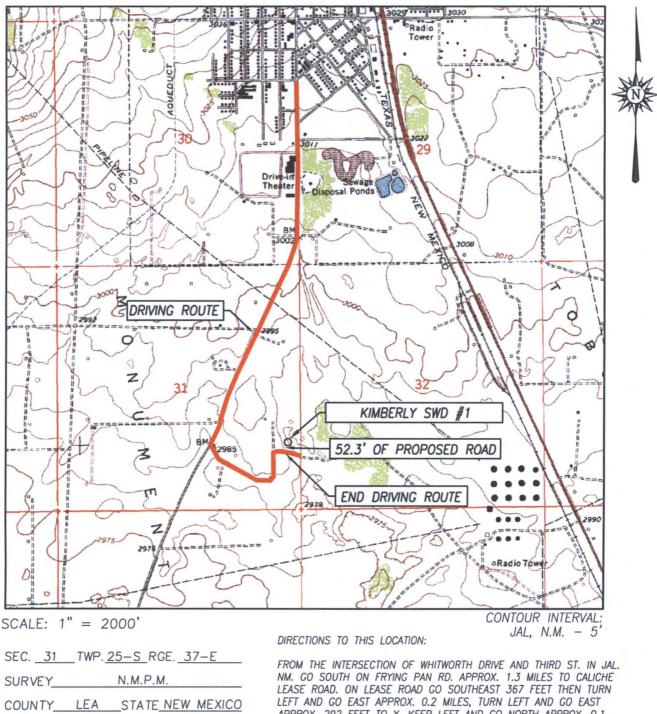

## TOPOGRAPHIC AND ACCESS ROAD MAP

APPROX. 292 FEET TO Y. KEEP LEFT AND GO NORTH APPROX. 0.1 MILES, TURN RIGHT AND GO NORTHEAST 160 FEET TO PROPOSED ACCESS ROAD TURN LEFT AND GO NORTH 52 FEET TO THIS LOCATION.

# VICINITY MAP

 ELEVATION
 2985'

 OPERATOR
 OILFIELD

 WATER
 LOGISTICS

 LEASE
 KIMBERLY

PROVIDING SURVEYING SERVICES SINCE 1946 JOHN WEST SURVEYING COMPANY 412 N. DAL PASO HOBBS, N.M. 88240 (575) 393-3117 www.jwsc.biz TBPLS# 10021000