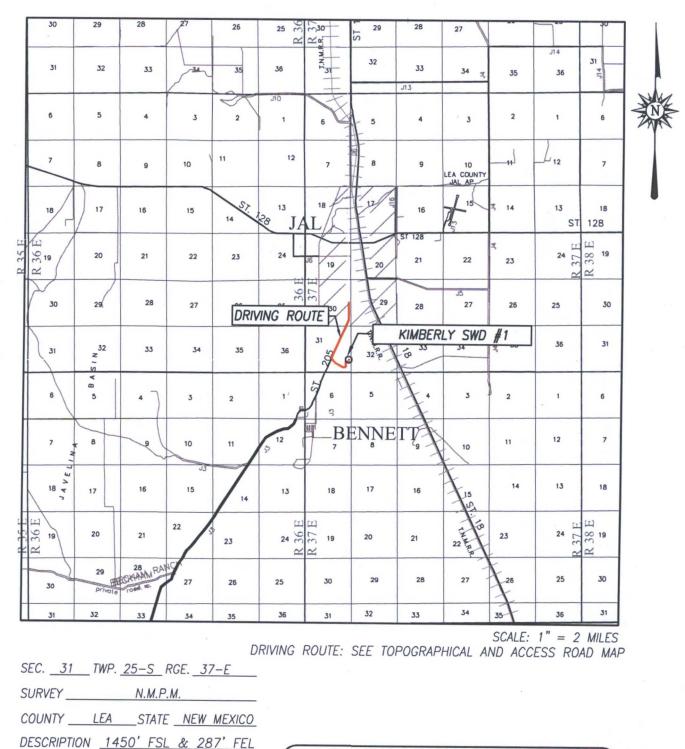

## TOPOGRAPHIC AND ACCESS ROAD MAP

APPROX. 292 FEET TO Y. KEEP LEFT AND GO NORTH APPROX. 0.1 MILES, TURN RIGHT AND GO NORTHEAST 160 FEET TO PROPOSED ACCESS ROAD TURN LEFT AND GO NORTH 52 FEET TO THIS LOCATION.

DESCRIPTION 1450' FSL & 287' FWL ELEVATION 2985'

OPERATOR OILFIELD WATER LOGISTICS LEASE KIMBERLY SWD U.S.G.S. TOPOGRAPHIC MAP

JAL, N.M.

# VICINITY MAP

 ELEVATION
 2985'

 OPERATOR
 OILFIELD

 WATER
 LOGISTICS

 LEASE
 KIMBERLY

PROVIDING SURVEYING SERVICES SINCE 1946 JOHN WEST SURVEYING COMPANY 412 N. DAL PASO HOBBS, N.M. 88240 (575) 393-3117 www.jwsc.biz TBPLS# 10021000