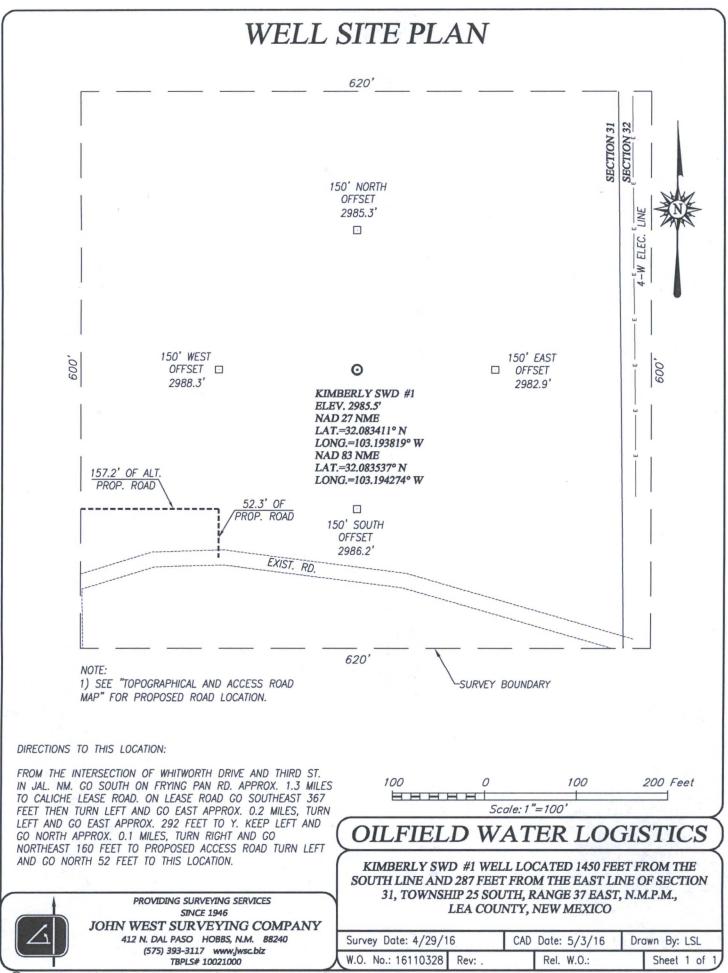

DESCRIPTION 1450' FSL & 287' FWL ELEVATION 2985'

OPERATOR OILFIELD WATER LOGISTICS LEASE KIMBERLY SWD U.S.G.S. TOPOGRAPHIC MAP

JAL, N.M.