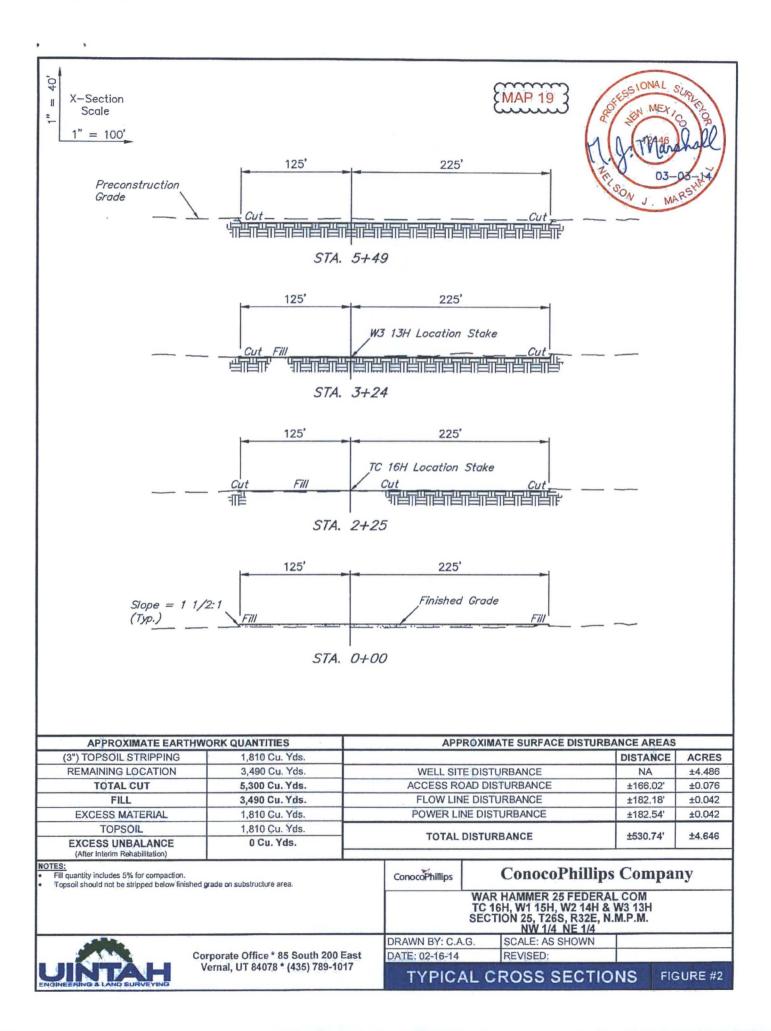

R 25 FEDERAL COM W1 15H, WAR HAMMER 25 FEDERAL COM TC 16H



BACKFILL DIRT TO BE AS FREE OF ROCKS AND LARGE PARTICLES AS POSSIBLE

FLOW LINE WILL BE 4" COATED STEEL PIPE w/ AN OPERATING PRESSURE UP TO 1480# PSI.

GAS SUPPLY LINE WILL BE 2" STEEL PIPE w/ AN OPERATING PRESSURE UP TO 1100# PSI.

SOFT FILL DIRT OR SAND WITH NO ROCKS OR SOLID PARTICLES GREATER THAN 1" IN CIRCUMFERENCE

PAGE 1 OF 2

## **BACKFILL AROUND PIPE**

## WAR HAMMER 25 FEDERAL COM W3 13H, WAR HAMMER 25 FEDERAL COM W2 14H, WAR HAMMER 25 FEDERAL COM W1 15H, WAR HAMMER 25 FEDERAL COM TC 16H



99"

ALTERNATING 4" PIPE (FLOW LINE) + 2" PIPE (GAS LIFT)

6" CLEARANCE AT BOTH ENDS

9" CLEARANCE BETWEEN EACH PIPE

PAGE 2 OF 2





















TOPO! map printed on 06/30/14 from "Untitled.tpo"

\*

-

06/30/14



\*



8

ъ





۶





٠