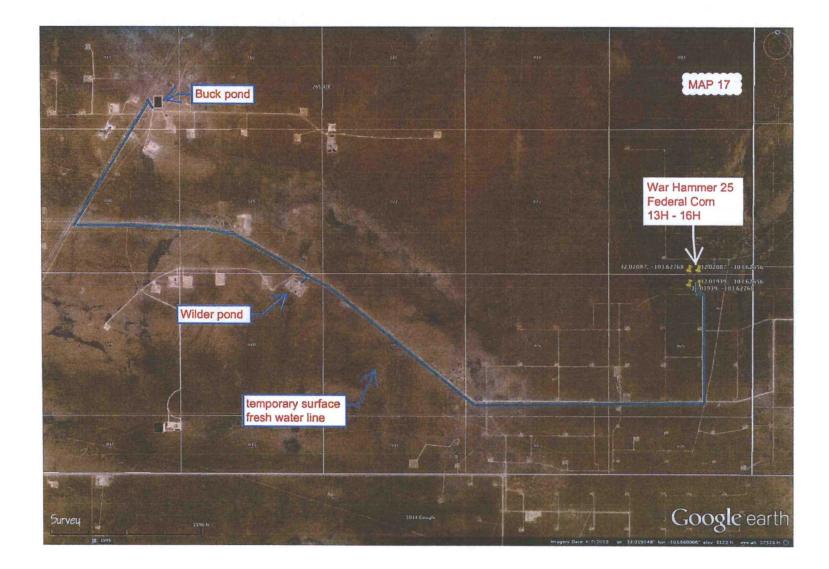

14H, WAR HAMMER 25 FEDERAL COM W1 15H, WAR HAMMER 25 FEDERAL COM TC 16H



BACKFILL DIRT TO BE AS FREE OF ROCKS AND LARGE PARTICLES AS POSSIBLE

FLOW LINE WILL BE 4" COATED STEEL PIPE w/ AN OPERATING PRESSURE UP TO 1480# PSI.

GAS SUPPLY LINE WILL BE 2" STEEL PIPE w/ AN OPERATING PRESSURE UP TO 1100# PSI.

SOFT FILL DIRT OR SAND WITH NO ROCKS OR SOLID PARTICLES GREATER THAN 1" IN CIRCUMFERENCE

PAGE 1 OF 2

## **BACKFILL AROUND PIPE**

## WAR HAMMER 25 FEDERAL COM W3 13H, WAR HAMMER 25 FEDERAL COM W2 14H, WAR HAMMER 25 FEDERAL COM W1 15H, WAR HAMMER 25 FEDERAL COM TC 16H



99"

ALTERNATING 4" PIPE (FLOW LINE) + 2" PIPE (GAS LIFT)

6" CLEARANCE AT BOTH ENDS

9" CLEARANCE BETWEEN EACH PIPE

PAGE 2 OF 2





















TOPO! map printed on 06/30/14 from "Untitled.tpo"

\*

-

06/30/14



\*



8

ъ





۶





٠