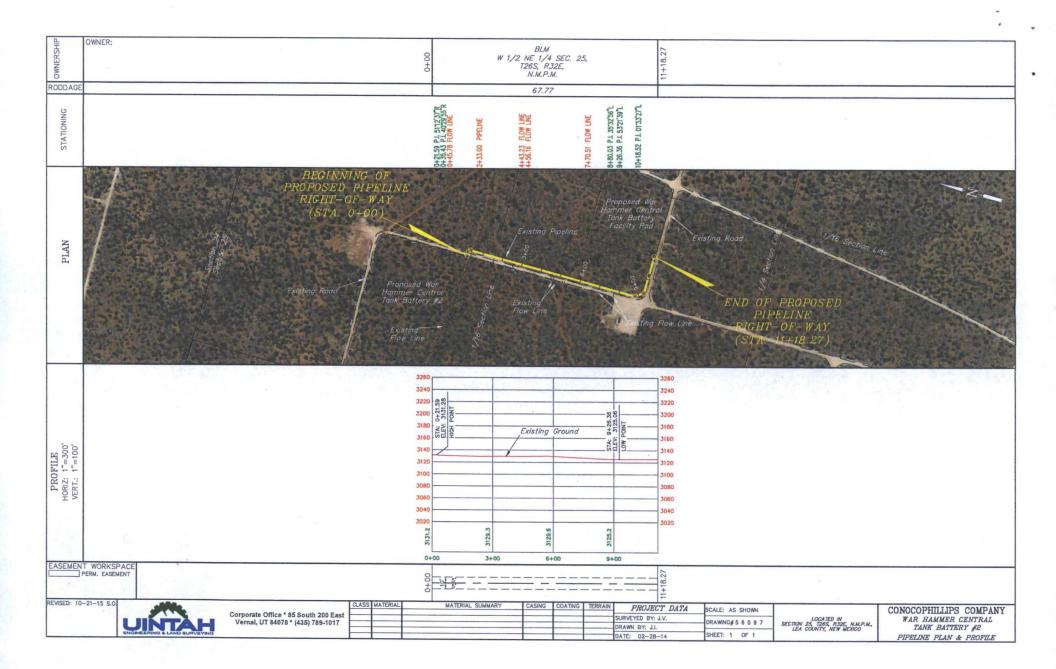

DERAL COM W1 15H, WAR HAMMER 25 FEDERAL COM TC 16H



BACKFILL DIRT TO BE AS FREE OF ROCKS AND LARGE PARTICLES AS POSSIBLE

FLOW LINE WILL BE 4" COATED STEEL PIPE w/ AN OPERATING PRESSURE UP TO 1480# PSI.

GAS SUPPLY LINE WILL BE 2" STEEL PIPE w/ AN OPERATING PRESSURE UP TO 1100# PSI.

SOFT FILL DIRT OR SAND WITH NO ROCKS OR SOLID PARTICLES GREATER THAN 1" IN CIRCUMFERENCE

PAGE 1 OF 2

## **BACKFILL AROUND PIPE**

## WAR HAMMER 25 FEDERAL COM W3 13H, WAR HAMMER 25 FEDERAL COM W2 14H, WAR HAMMER 25 FEDERAL COM W1 15H, WAR HAMMER 25 FEDERAL COM TC 16H



99"

ALTERNATING 4" PIPE (FLOW LINE) + 2" PIPE (GAS LIFT)

6" CLEARANCE AT BOTH ENDS

9" CLEARANCE BETWEEN EACH PIPE

PAGE 2 OF 2





















TOPO! map printed on 06/30/14 from "Untitled.tpo"

\*

-

06/30/14



\*



8

ъ





۶





٠