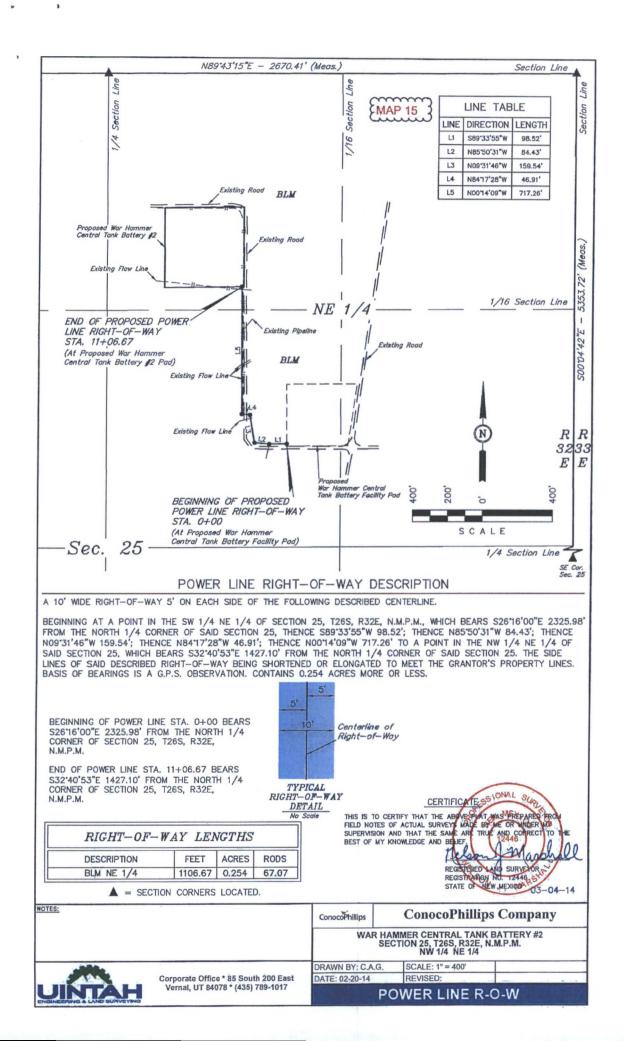

PE**

## WAR HAMMER 25 FEDERAL COM W3 13H, WAR HAMMER 25 FEDERAL COM W2 14H, WAR HAMMER 25 FEDERAL COM W1 15H, WAR HAMMER 25 FEDERAL COM TC 16H



BACKFILL DIRT TO BE AS FREE OF ROCKS AND LARGE PARTICLES AS POSSIBLE

FLOW LINE WILL BE 4" COATED STEEL PIPE w/ AN OPERATING PRESSURE UP TO 1480# PSI.

GAS SUPPLY LINE WILL BE 2" STEEL PIPE w/ AN OPERATING PRESSURE UP TO 1100# PSI.

SOFT FILL DIRT OR SAND WITH NO ROCKS OR SOLID PARTICLES GREATER THAN 1" IN CIRCUMFERENCE

PAGE 1 OF 2

## **BACKFILL AROUND PIPE**

## WAR HAMMER 25 FEDERAL COM W3 13H, WAR HAMMER 25 FEDERAL COM W2 14H, WAR HAMMER 25 FEDERAL COM W1 15H, WAR HAMMER 25 FEDERAL COM TC 16H



99"

ALTERNATING 4" PIPE (FLOW LINE) + 2" PIPE (GAS LIFT)

6" CLEARANCE AT BOTH ENDS

9" CLEARANCE BETWEEN EACH PIPE

PAGE 2 OF 2





















TOPO! map printed on 06/30/14 from "Untitled.tpo"

\*

-

06/30/14



\*



8

ъ





۶





٠