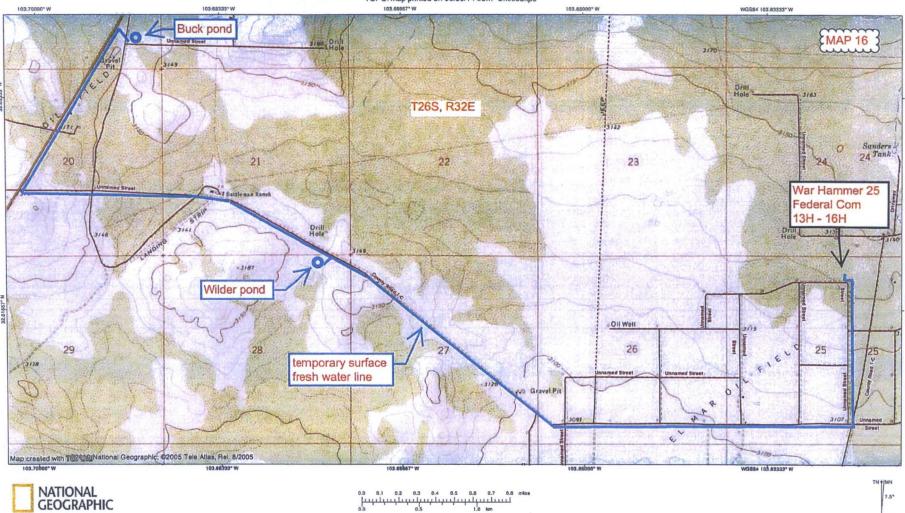

**

## WAR HAMMER 25 FEDERAL COM W3 13H, WAR HAMMER 25 FEDERAL COM W2 14H, WAR HAMMER 25 FEDERAL COM W1 15H, WAR HAMMER 25 FEDERAL COM TC 16H



BACKFILL DIRT TO BE AS FREE OF ROCKS AND LARGE PARTICLES AS POSSIBLE

FLOW LINE WILL BE 4" COATED STEEL PIPE w/ AN OPERATING PRESSURE UP TO 1480# PSI.

GAS SUPPLY LINE WILL BE 2" STEEL PIPE w/ AN OPERATING PRESSURE UP TO 1100# PSI.

SOFT FILL DIRT OR SAND WITH NO ROCKS OR SOLID PARTICLES GREATER THAN 1" IN CIRCUMFERENCE

PAGE 1 OF 2

## **BACKFILL AROUND PIPE**

## WAR HAMMER 25 FEDERAL COM W3 13H, WAR HAMMER 25 FEDERAL COM W2 14H, WAR HAMMER 25 FEDERAL COM W1 15H, WAR HAMMER 25 FEDERAL COM TC 16H



99"

ALTERNATING 4" PIPE (FLOW LINE) + 2" PIPE (GAS LIFT)

6" CLEARANCE AT BOTH ENDS

9" CLEARANCE BETWEEN EACH PIPE

PAGE 2 OF 2





















TOPO! map printed on 06/30/14 from "Untitled.tpo"

\*

-

06/30/14



\*



8

ъ





۶





٠