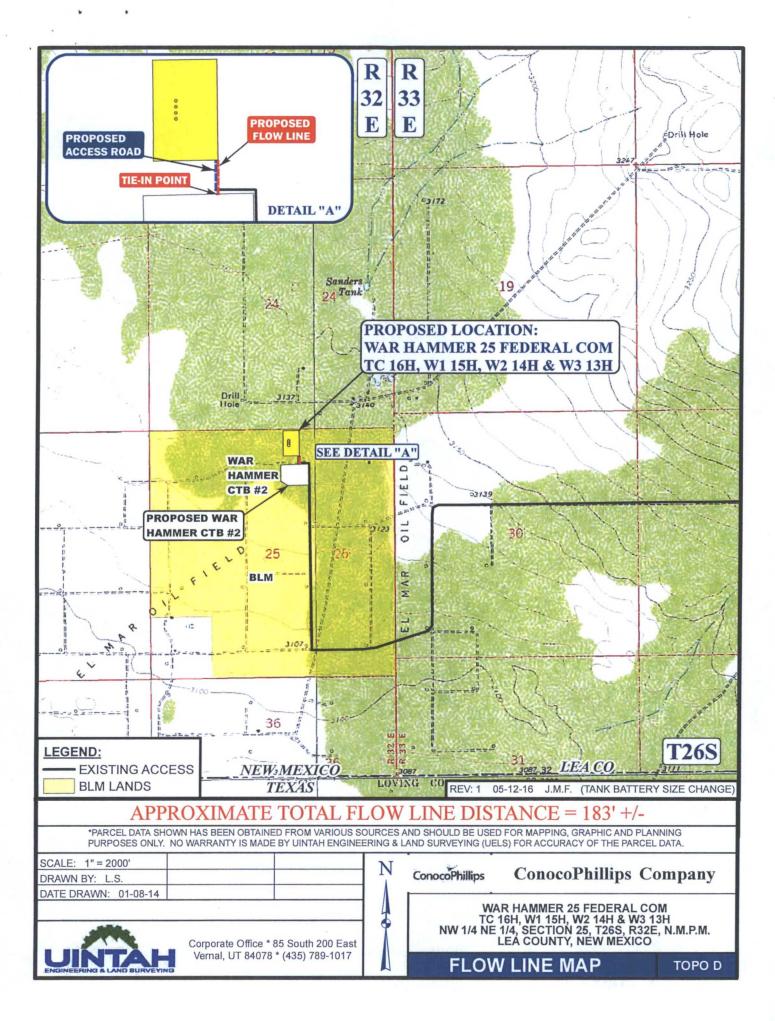

ER 25 FEDERAL COM W2 14H 217817 <sup>8</sup> Operator Name Elevation ConocoPhillips Company 3135 "Surface Location UL or lot no. Section Township Range Lot Idn Feet from the North/South line Feet from the East/West line County 32 E B 25 26 S 283 NORTH 2310 EAST LEA "Bottom Hole Location If Different From Surface Township Feet from the North/South line UL or lot no. Section Range Lot Idn Feet from the East/West line County 26 S 32 E SOUTH EAST 2 36 330 2310 LEA 12 Dedicated Acres 13 Joint or Infill <sup>14</sup> Consolidation Code 15 Order No. C

WELL LOCATION AND ACREAGE DEDICATION PLAT

No allowable will be assigned to this completion until all interests have been consolidated or a non-standard unit has been approved by the division.



Santa Fe, NM 87505

Form C-102









MAP 5

.









# **BACKFILL AROUND PIPE**

## WAR HAMMER 25 FEDERAL COM W3 13H, WAR HAMMER 25 FEDERAL COM W2 14H, WAR HAMMER 25 FEDERAL COM W1 15H, WAR HAMMER 25 FEDERAL COM TC 16H



BACKFILL DIRT TO BE AS FREE OF ROCKS AND LARGE PARTICLES AS POSSIBLE

FLOW LINE WILL BE 4" COATED STEEL PIPE w/ AN OPERATING PRESSURE UP TO 1480# PSI.

GAS SUPPLY LINE WILL BE 2" STEEL PIPE w/ AN OPERATING PRESSURE UP TO 1100# PSI.

SOFT FILL DIRT OR SAND WITH NO ROCKS OR SOLID PARTICLES GREATER THAN 1" IN CIRCUMFERENCE

PAGE 1 OF 2

## **BACKFILL AROUND PIPE**

## WAR HAMMER 25 FEDERAL COM W3 13H, WAR HAMMER 25 FEDERAL COM W2 14H, WAR HAMMER 25 FEDERAL COM W1 15H, WAR HAMMER 25 FEDERAL COM TC 16H



99"

ALTERNATING 4" PIPE (FLOW LINE) + 2" PIPE (GAS LIFT)

6" CLEARANCE AT BOTH ENDS

9" CLEARANCE BETWEEN EACH PIPE

P