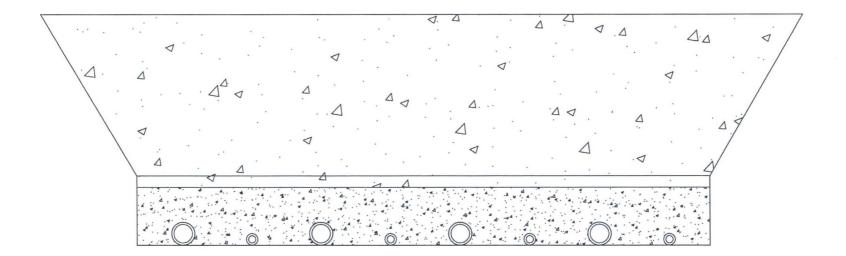

# **BACKFILL AROUND PIPE**

## WAR HAMMER 25 FEDERAL COM W3 13H, WAR HAMMER 25 FEDERAL COM W2 14H, WAR HAMMER 25 FEDERAL COM W1 15H, WAR HAMMER 25 FEDERAL COM TC 16H

BACKFILL DIRT TO BE AS FREE OF ROCKS AND LARGE PARTICLES AS POSSIBLE

FLOW LINE WILL BE 4" COATED STEEL PIPE w/ AN OPERATING PRESSURE UP TO 1480# PSI.

GAS SUPPLY LINE WILL BE 2" STEEL PIPE w/ AN OPERATING PRESSURE UP TO 1100# PSI.

SOFT FILL DIRT OR SAND WITH NO ROCKS OR SOLID PARTICLES GREATER THAN 1" IN CIRCUMFERENCE