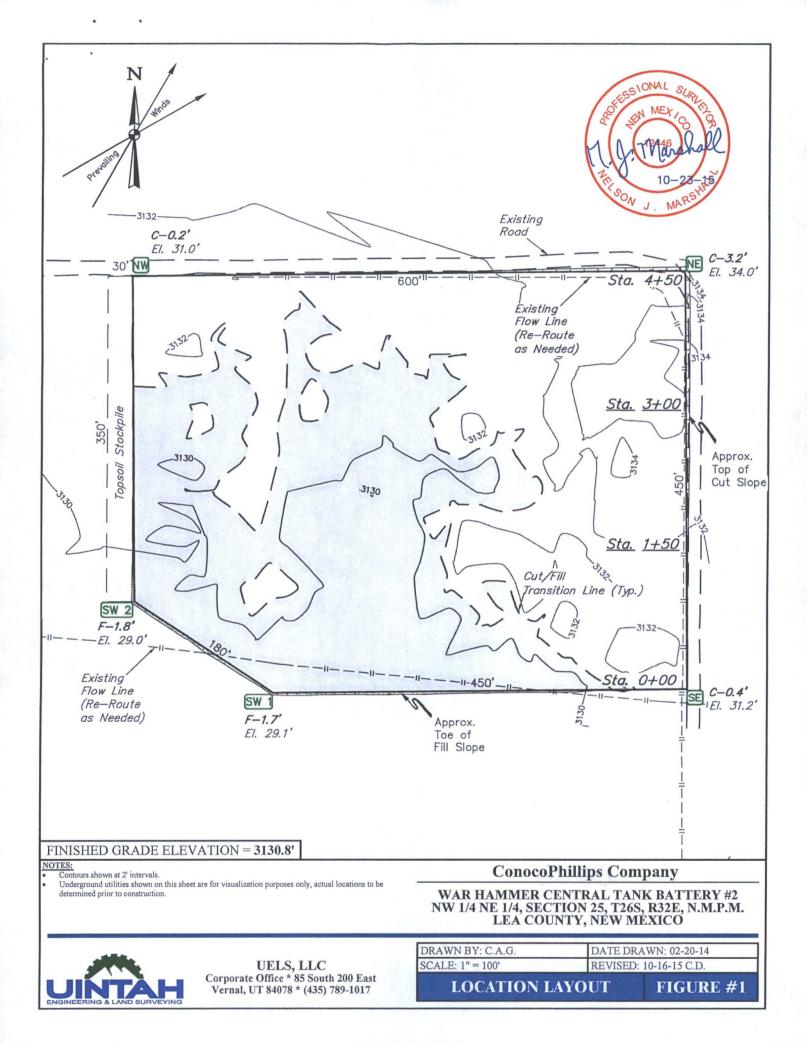

UND PIPE**

## WAR HAMMER 25 FEDERAL COM W3 13H, WAR HAMMER 25 FEDERAL COM W2 14H, WAR HAMMER 25 FEDERAL COM W1 15H, WAR HAMMER 25 FEDERAL COM TC 16H



BACKFILL DIRT TO BE AS FREE OF ROCKS AND LARGE PARTICLES AS POSSIBLE

FLOW LINE WILL BE 4" COATED STEEL PIPE w/ AN OPERATING PRESSURE UP TO 1480# PSI.

GAS SUPPLY LINE WILL BE 2" STEEL PIPE w/ AN OPERATING PRESSURE UP TO 1100# PSI.

SOFT FILL DIRT OR SAND WITH NO ROCKS OR SOLID PARTICLES GREATER THAN 1" IN CIRCUMFERENCE

PAGE 1 OF 2

## **BACKFILL AROUND PIPE**

## WAR HAMMER 25 FEDERAL COM W3 13H, WAR HAMMER 25 FEDERAL COM W2 14H, WAR HAMMER 25 FEDERAL COM W1 15H, WAR HAMMER 25 FEDERAL COM TC 16H



99"

ALTERNATING 4" PIPE (FLOW LINE) + 2" PIPE (GAS LIFT)

6" CLEARANCE AT BOTH ENDS

9" CLEARANCE BETWEEN EACH PIPE

PAGE 2 OF 2





















TOPO! map printed on 06/30/14 from "Untitled.tpo"

\*

-

06/30/14



\*



8

ъ





۶





٠