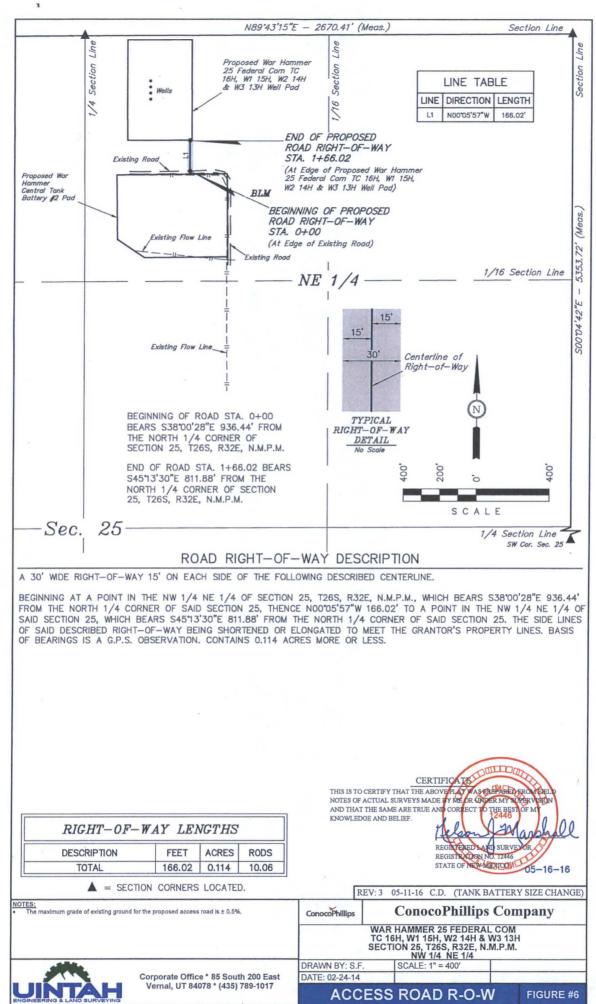

r 713 WAR HAMMER 25 FEDERAL COM W2 14H 217817 <sup>8</sup> Operator Name Elevation ConocoPhillips Company 3135 "Surface Location UL or lot no. Section Township Range Lot Idn Feet from the North/South line Feet from the East/West line County 32 E B 25 26 S 283 NORTH 2310 EAST LEA "Bottom Hole Location If Different From Surface Township Feet from the North/South line UL or lot no. Section Range Lot Idn Feet from the East/West line County 26 S 32 E SOUTH EAST 2 36 330 2310 LEA 12 Dedicated Acres 13 Joint or Infill <sup>14</sup> Consolidation Code 15 Order No. C

WELL LOCATION AND ACREAGE DEDICATION PLAT

No allowable will be assigned to this completion until all interests have been consolidated or a non-standard unit has been approved by the division.



Santa Fe, NM 87505

Form C-102









MAP 5

.









# **BACKFILL AROUND PIPE**

## WAR HAMMER 25 FEDERAL COM W3 13H, WAR HAMMER 25 FEDERAL COM W2 14H, WAR HAMMER 25 FEDERAL COM W1 15H, WAR HAMMER 25 FEDERAL COM TC 16H



BACKFILL DIRT TO BE AS FREE OF ROCKS AND LARGE PARTICLES AS POSSIBLE

FLOW LINE WILL BE 4" COATED STEEL PIPE w/ AN OPERATING PRESSURE UP TO 1480# PSI.

GAS SUPPLY LINE WILL BE 2" STEEL PIPE w/ AN OPERATING PRESSURE UP TO 1100# PSI.

SOFT FILL DIRT OR SAND WITH NO ROCKS OR SOLID PARTICLES GREATER THAN 1" IN CIRCUMFERENCE

PAGE 1 OF 2

## **BACKFILL AROUND PIPE**

## WAR HAMMER 25 FEDERAL COM W3 13H, WAR HAMMER 25 FEDERAL COM W2 14H, WAR HAMMER 25 FEDERAL COM W1 15H, WAR HAMMER 25 FEDERAL COM TC 16H



99"

ALTERNATING 4" PIPE (FLOW LINE) + 2" PIPE (GAS LIFT)

6" CLEARANCE AT BOTH ENDS

9" CLEARANCE BETWEE