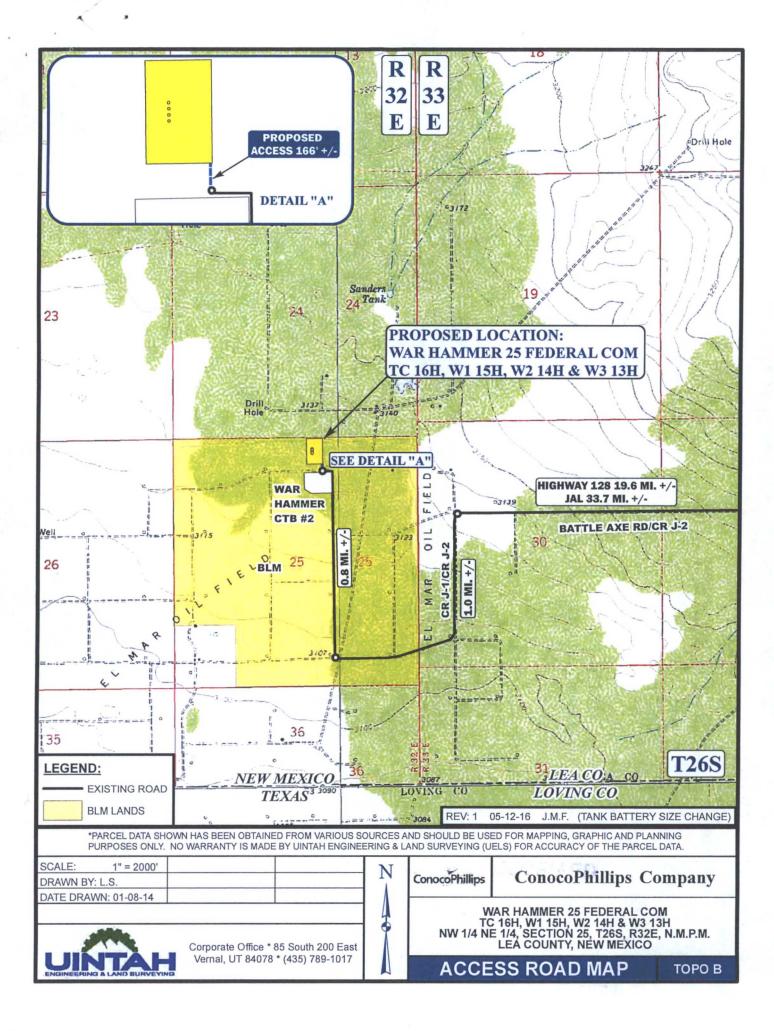

ber 713 WAR HAMMER 25 FEDERAL COM W2 14H 217817 <sup>8</sup> Operator Name Elevation ConocoPhillips Company 3135 "Surface Location UL or lot no. Section Township Range Lot Idn Feet from the North/South line Feet from the East/West line County 32 E B 25 26 S 283 NORTH 2310 EAST LEA "Bottom Hole Location If Different From Surface Township Feet from the North/South line UL or lot no. Section Range Lot Idn Feet from the East/West line County 26 S 32 E SOUTH EAST 2 36 330 2310 LEA 12 Dedicated Acres 13 Joint or Infill <sup>14</sup> Consolidation Code 15 Order No. C

WELL LOCATION AND ACREAGE DEDICATION PLAT

No allowable will be assigned to this completion until all interests have been consolidated or a non-standard unit has been approved by the division.



Santa Fe, NM 87505

Form C-102









MAP 5

.









# **BACKFILL AROUND PIPE**

## WAR HAMMER 25 FEDERAL COM W3 13H, WAR HAMMER 25 FEDERAL COM W2 14H, WAR HAMMER 25 FEDERAL COM W1 15H, WAR HAMMER 25 FEDERAL COM TC 16H



BACKFILL DIRT TO BE AS FREE OF ROCKS AND LARGE PARTICLES AS POSSIBLE

FLOW LINE WILL BE 4" COATED STEEL PIPE w/ AN OPERATING PRESSURE UP TO 1480# PSI.

GAS SUPPLY LINE WILL BE 2" STEEL PIPE w/ AN OPERATING PRESSURE UP TO 1100# PSI.

SOFT FILL DIRT OR SAND WITH NO ROCKS OR SOLID PARTICLES GREATER THAN 1" IN CIRCUMFERENCE

PAGE 1 OF 2

## **BACKFILL AROUND PIPE**

## WAR HAMMER 25 FEDERAL COM W3 13H, WAR HAMMER 25 FEDERAL COM W2 14H, WAR HAMMER 25 FEDERAL COM W1 15H, WAR HAMMER 25 FEDERAL COM TC 16H



99"

ALTERNATING 4" PIPE (FLOW LINE) + 2" PIPE (GAS LIFT)

6" CLEARANCE AT BOTH ENDS

9" CLEARANCE BETW