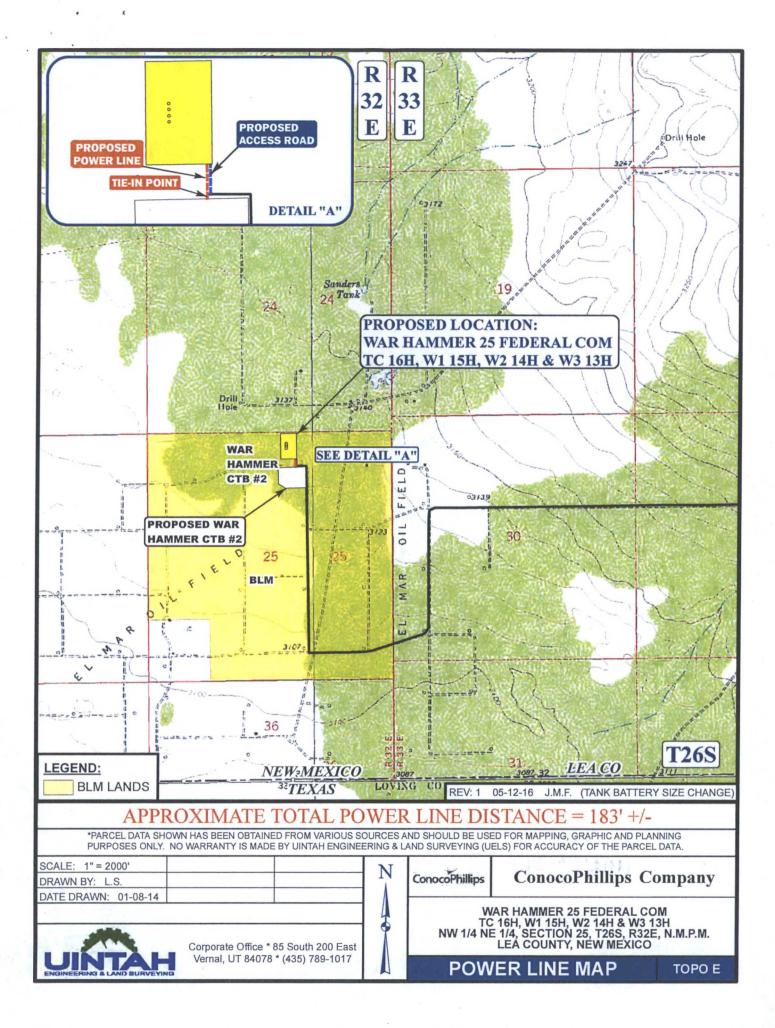

AMENDED REPORT

30-025 Pool Code 63205N;UPR WC=025 64 5 206 we 5 Property Name ell Number 713 WAR HAMMER 25 FEDERAL COM W2 14H 217817 <sup>8</sup> Operator Name Elevation ConocoPhillips Company 3135 "Surface Location UL or lot no. Section Township Range Lot Idn Feet from the North/South line Feet from the East/West line County 32 E B 25 26 S 283 NORTH 2310 EAST LEA "Bottom Hole Location If Different From Surface Township Feet from the North/South line UL or lot no. Section Range Lot Idn Feet from the East/West line County 26 S 32 E SOUTH EAST 2 36 330 2310 LEA 12 Dedicated Acres 13 Joint or Infill <sup>14</sup> Consolidation Code 15 Order No. C

WELL LOCATION AND ACREAGE DEDICATION PLAT

No allowable will be assigned to this completion until all interests have been consolidated or a non-standard unit has been approved by the division.

Santa Fe, NM 87505