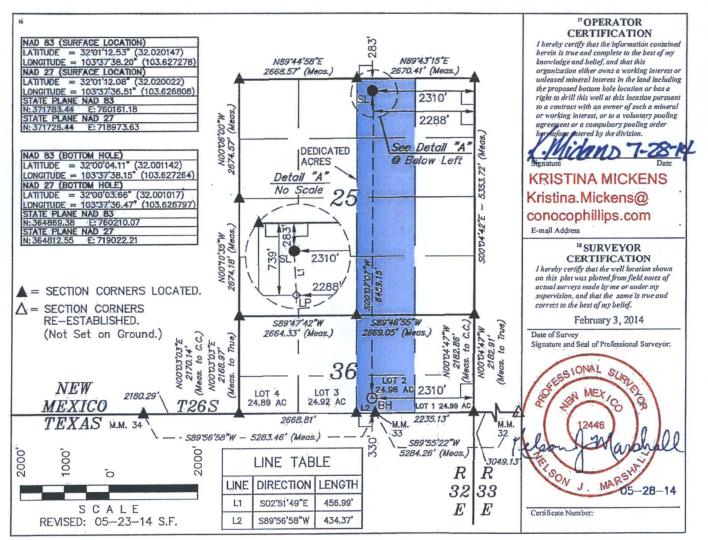

AMENDED REPORT

30-025 Pool Code 63205N;UPR WC=025 64 5 206 we 5 Property Name ell Number 713 WAR HAMMER 25 FEDERAL COM W2 14H 217817 <sup>8</sup> Operator Name Elevation ConocoPhillips Company 3135 "Surface Location UL or lot no. Section Township Range Lot Idn Feet from the North/South line Feet from the East/West line County 32 E B 25 26 S 283 NORTH 2310 EAST LEA "Bottom Hole Location If Different From Surface Township Feet from the North/South line UL or lot no. Section Range Lot Idn Feet from the East/West line County 26 S 32 E SOUTH EAST 2 36 330 2310 LEA 12 Dedicated Acres 13 Joint or Infill <sup>14</sup> Consolidation Code 15 Order No. C

WELL LOCATION AND ACREAGE DEDICATION PLAT

No allowable will be assigned to this completion until all interests have been consolidated or a non-standard unit has been approved by the division.

Santa Fe, NM 87505

Form C-102

MAP 5

.