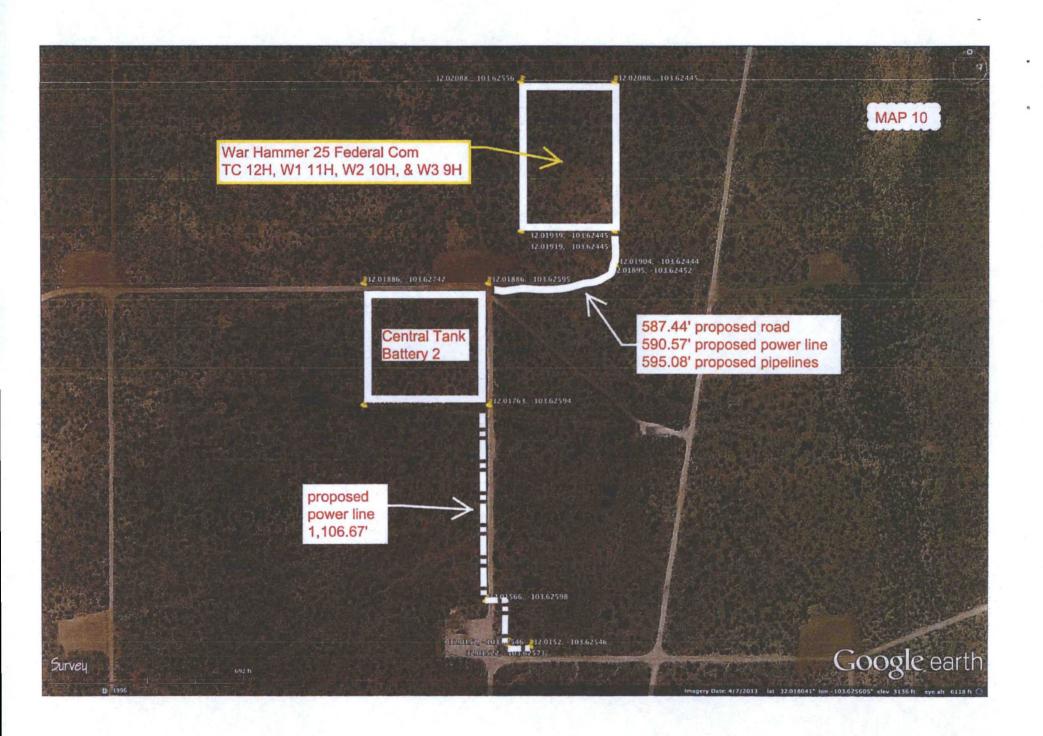

AROUND PIPE**

## WAR HAMMER 25 FEDERAL COM W3 13H, WAR HAMMER 25 FEDERAL COM W2 14H, WAR HAMMER 25 FEDERAL COM W1 15H, WAR HAMMER 25 FEDERAL COM TC 16H



BACKFILL DIRT TO BE AS FREE OF ROCKS AND LARGE PARTICLES AS POSSIBLE

FLOW LINE WILL BE 4" COATED STEEL PIPE w/ AN OPERATING PRESSURE UP TO 1480# PSI.

GAS SUPPLY LINE WILL BE 2" STEEL PIPE w/ AN OPERATING PRESSURE UP TO 1100# PSI.

SOFT FILL DIRT OR SAND WITH NO ROCKS OR SOLID PARTICLES GREATER THAN 1" IN CIRCUMFERENCE

PAGE 1 OF 2

## **BACKFILL AROUND PIPE**

## WAR HAMMER 25 FEDERAL COM W3 13H, WAR HAMMER 25 FEDERAL COM W2 14H, WAR HAMMER 25 FEDERAL COM W1 15H, WAR HAMMER 25 FEDERAL COM TC 16H



99"

ALTERNATING 4" PIPE (FLOW LINE) + 2" PIPE (GAS LIFT)

6" CLEARANCE AT BOTH ENDS

9" CLEARANCE BETWEEN EACH PIPE

PAGE 2 OF 2





















TOPO! map printed on 06/30/14 from "Untitled.tpo"

\*

-

06/30/14



\*



8

ъ





۶





٠