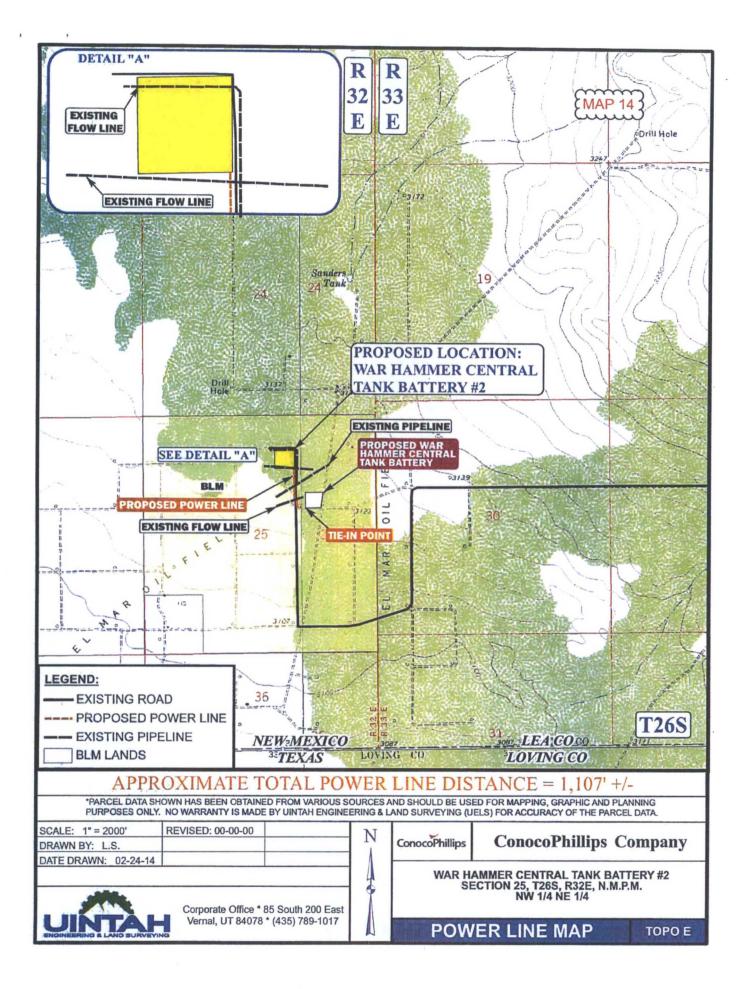

PIPE**

## WAR HAMMER 25 FEDERAL COM W3 13H, WAR HAMMER 25 FEDERAL COM W2 14H, WAR HAMMER 25 FEDERAL COM W1 15H, WAR HAMMER 25 FEDERAL COM TC 16H



BACKFILL DIRT TO BE AS FREE OF ROCKS AND LARGE PARTICLES AS POSSIBLE

FLOW LINE WILL BE 4" COATED STEEL PIPE w/ AN OPERATING PRESSURE UP TO 1480# PSI.

GAS SUPPLY LINE WILL BE 2" STEEL PIPE w/ AN OPERATING PRESSURE UP TO 1100# PSI.

SOFT FILL DIRT OR SAND WITH NO ROCKS OR SOLID PARTICLES GREATER THAN 1" IN CIRCUMFERENCE

PAGE 1 OF 2

## **BACKFILL AROUND PIPE**

## WAR HAMMER 25 FEDERAL COM W3 13H, WAR HAMMER 25 FEDERAL COM W2 14H, WAR HAMMER 25 FEDERAL COM W1 15H, WAR HAMMER 25 FEDERAL COM TC 16H



99"

ALTERNATING 4" PIPE (FLOW LINE) + 2" PIPE (GAS LIFT)

6" CLEARANCE AT BOTH ENDS

9" CLEARANCE BETWEEN EACH PIPE

PAGE 2 OF 2





















TOPO! map printed on 06/30/14 from "Untitled.tpo"

\*

-

06/30/14



\*



8

ъ





۶





٠