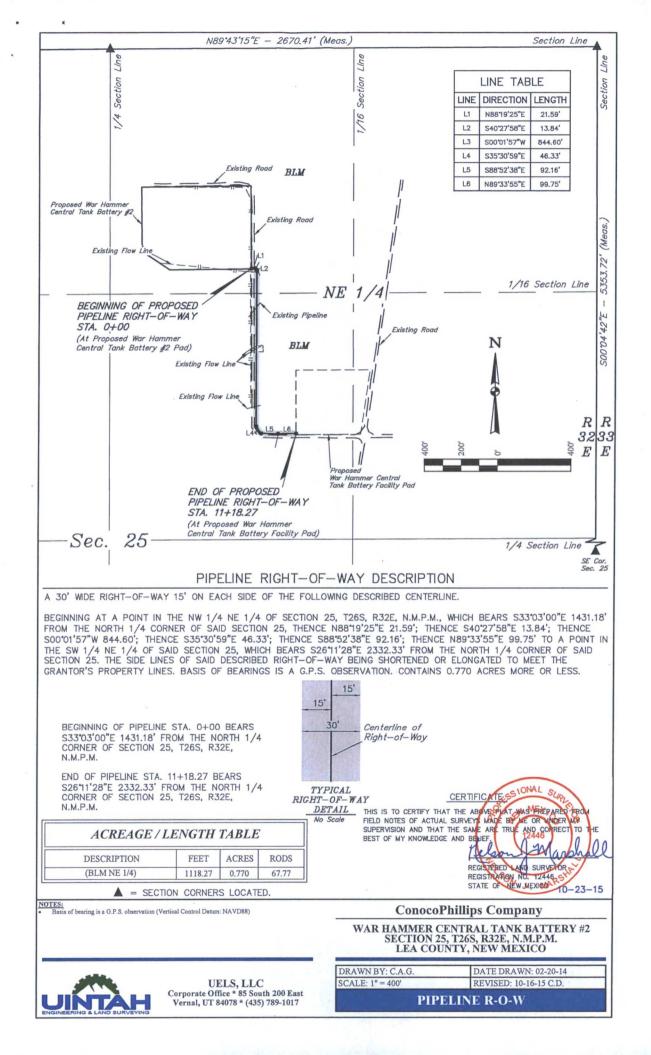

FILL AROUND PIPE**

## WAR HAMMER 25 FEDERAL COM W3 13H, WAR HAMMER 25 FEDERAL COM W2 14H, WAR HAMMER 25 FEDERAL COM W1 15H, WAR HAMMER 25 FEDERAL COM TC 16H



BACKFILL DIRT TO BE AS FREE OF ROCKS AND LARGE PARTICLES AS POSSIBLE

FLOW LINE WILL BE 4" COATED STEEL PIPE w/ AN OPERATING PRESSURE UP TO 1480# PSI.

GAS SUPPLY LINE WILL BE 2" STEEL PIPE w/ AN OPERATING PRESSURE UP TO 1100# PSI.

SOFT FILL DIRT OR SAND WITH NO ROCKS OR SOLID PARTICLES GREATER THAN 1" IN CIRCUMFERENCE

PAGE 1 OF 2

## **BACKFILL AROUND PIPE**

## WAR HAMMER 25 FEDERAL COM W3 13H, WAR HAMMER 25 FEDERAL COM W2 14H, WAR HAMMER 25 FEDERAL COM W1 15H, WAR HAMMER 25 FEDERAL COM TC 16H



99"

ALTERNATING 4" PIPE (FLOW LINE) + 2" PIPE (GAS LIFT)

6" CLEARANCE AT BOTH ENDS

9" CLEARANCE BETWEEN EACH PIPE

PAGE 2 OF 2





















TOPO! map printed on 06/30/14 from "Untitled.tpo"

\*

-

06/30/14



\*



8

ъ





۶





٠