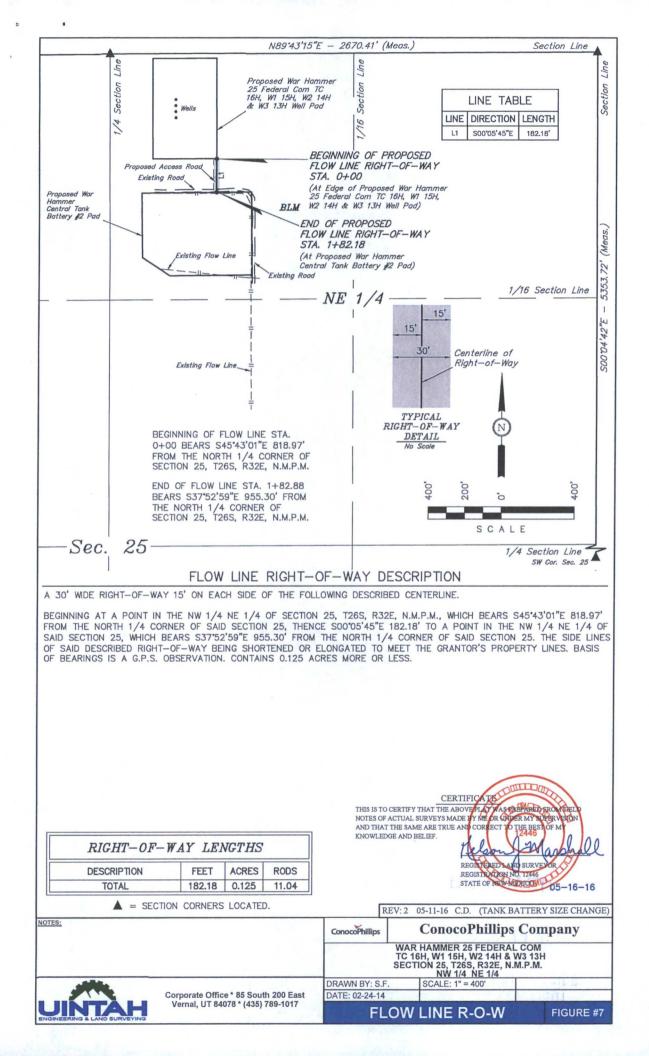

25 FEDERAL COM W2 14H 217817 <sup>8</sup> Operator Name Elevation ConocoPhillips Company 3135 "Surface Location UL or lot no. Section Township Range Lot Idn Feet from the North/South line Feet from the East/West line County 32 E B 25 26 S 283 NORTH 2310 EAST LEA "Bottom Hole Location If Different From Surface Township Feet from the North/South line UL or lot no. Section Range Lot Idn Feet from the East/West line County 26 S 32 E SOUTH EAST 2 36 330 2310 LEA 12 Dedicated Acres 13 Joint or Infill <sup>14</sup> Consolidation Code 15 Order No. C

WELL LOCATION AND ACREAGE DEDICATION PLAT

No allowable will be assigned to this completion until all interests have been consolidated or a non-standard unit has been approved by the division.



Santa Fe, NM 87505

Form C-102









MAP 5

.









# **BACKFILL AROUND PIPE**

## WAR HAMMER 25 FEDERAL COM W3 13H, WAR HAMMER 25 FEDERAL COM W2 14H, WAR HAMMER 25 FEDERAL COM W1 15H, WAR HAMMER 25 FEDERAL COM TC 16H



BACKFILL DIRT TO BE AS FREE OF ROCKS AND LARGE PARTICLES AS POSSIBLE

FLOW LINE WILL BE 4" COATED STEEL PIPE w/ AN OPERATING PRESSURE UP TO 1480# PSI.

GAS SUPPLY LINE WILL BE 2" STEEL PIPE w/ AN OPERATING PRESSURE UP TO 1100# PSI.

SOFT FILL DIRT OR SAND WITH NO ROCKS OR SOLID PARTICLES GREATER THAN 1" IN CIRCUMFERENCE

PAGE 1 OF 2

## **BACKFILL AROUND PIPE**

## WAR HAMMER 25 FEDERAL COM W3 13H, WAR HAMMER 25 FEDERAL COM W2 14H, WAR HAMMER 25 FEDERAL COM W1 15H, WAR HAMMER 25 FEDERAL COM TC 16H



99"

ALTERNATING 4" PIPE (FLOW LINE) + 2" PIPE (GAS LIFT)

6" CLEARANCE AT BOTH ENDS

9" CLEARANCE BETWEEN EACH PIPE

PAG