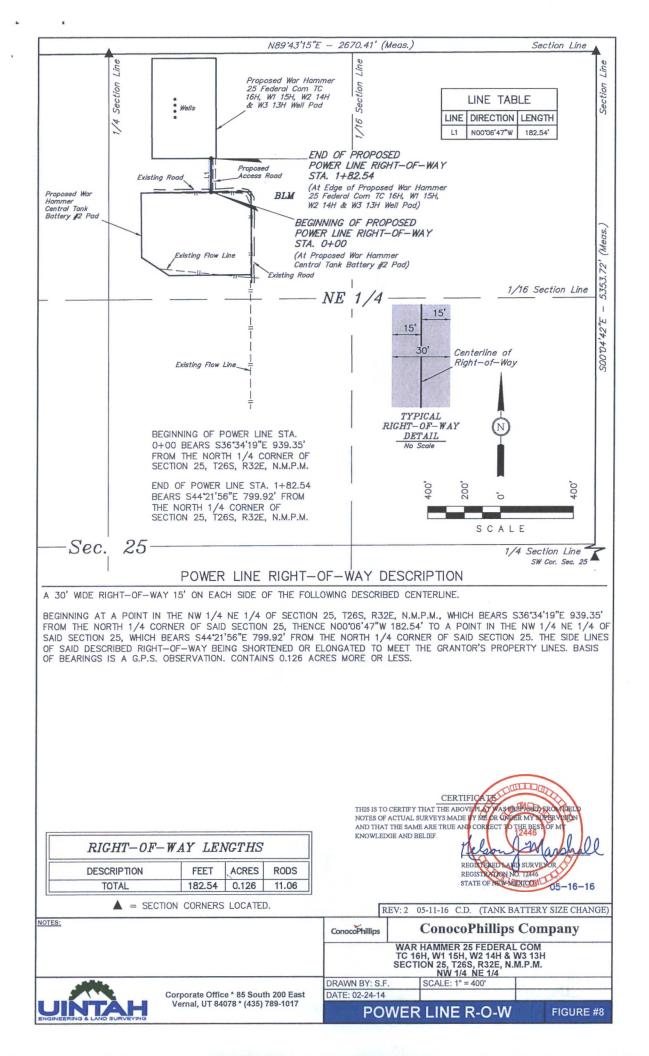

LL AROUND PIPE**

## WAR HAMMER 25 FEDERAL COM W3 13H, WAR HAMMER 25 FEDERAL COM W2 14H, WAR HAMMER 25 FEDERAL COM W1 15H, WAR HAMMER 25 FEDERAL COM TC 16H



BACKFILL DIRT TO BE AS FREE OF ROCKS AND LARGE PARTICLES AS POSSIBLE

FLOW LINE WILL BE 4" COATED STEEL PIPE w/ AN OPERATING PRESSURE UP TO 1480# PSI.

GAS SUPPLY LINE WILL BE 2" STEEL PIPE w/ AN OPERATING PRESSURE UP TO 1100# PSI.

SOFT FILL DIRT OR SAND WITH NO ROCKS OR SOLID PARTICLES GREATER THAN 1" IN CIRCUMFERENCE

PAGE 1 OF 2

## **BACKFILL AROUND PIPE**

## WAR HAMMER 25 FEDERAL COM W3 13H, WAR HAMMER 25 FEDERAL COM W2 14H, WAR HAMMER 25 FEDERAL COM W1 15H, WAR HAMMER 25 FEDERAL COM TC 16H



99"

ALTERNATING 4" PIPE (FLOW LINE) + 2" PIPE (GAS LIFT)

6" CLEARANCE AT BOTH ENDS

9" CLEARANCE BETWEEN EACH PIPE

PAGE 2 OF 2





















TOPO! map printed on 06/30/14 from "Untitled.tpo"

\*

-

06/30/14



\*



8

ъ





۶





٠