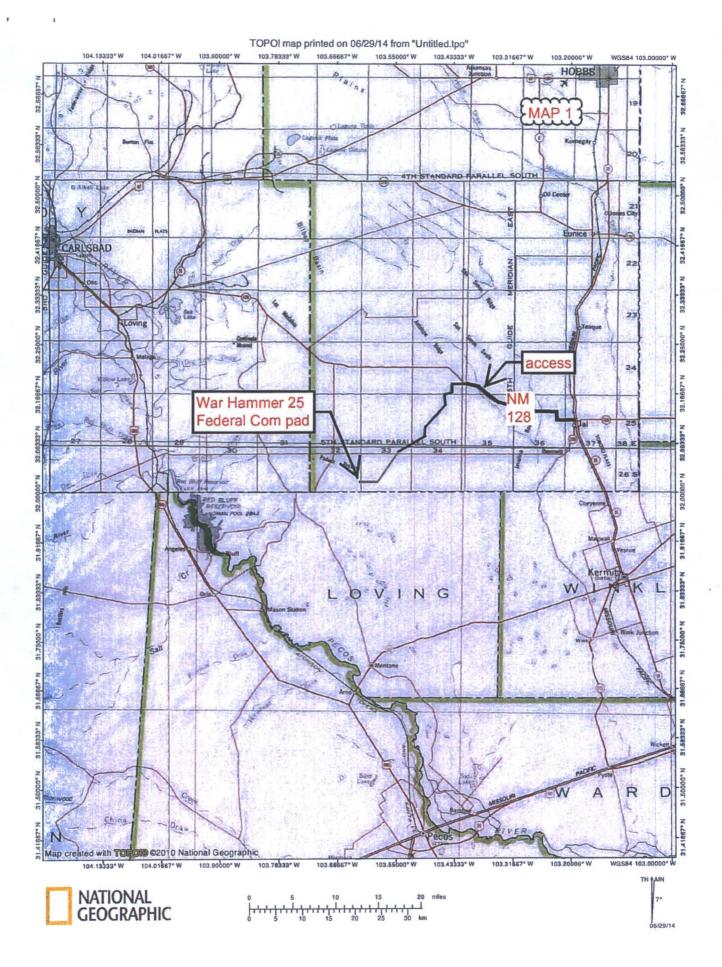

9" CLEARANCE BETWEEN EACH PIPE

PAGE 2 OF 2

TOPO! map printed on 06/30/14 from "Untitled.tpo"

\*

-

06/30/14

\*

8