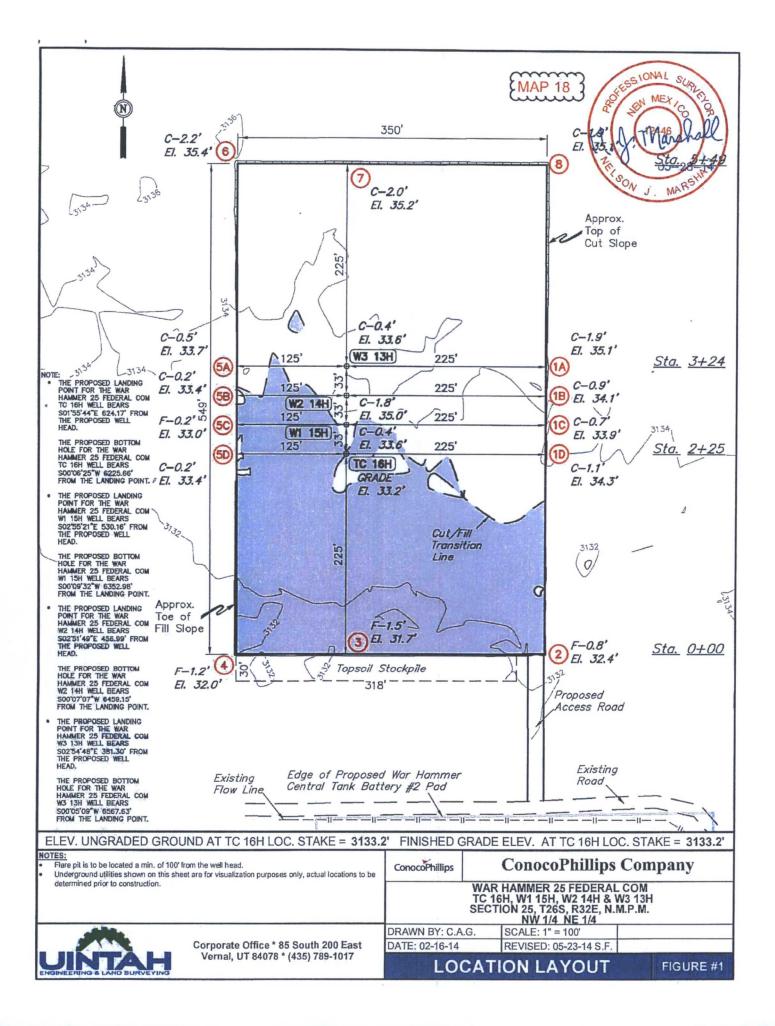

AMENDED REPORT

30-025 Pool Code 63205N;UPR WC=025 64 5 206 we 5 Property Name ell Number 713 WAR HAMMER 25 FEDERAL COM W2 14H 217817 <sup>8</sup> Operator Name Elevation ConocoPhillips Company 3135 "Surface Location UL or lot no. Section Township Range Lot Idn Feet from the North/South line Feet from the East/West line County 32 E B 25 26 S 283 NORTH 2310 EAST LEA "Bottom Hole Location If Different From Surface Township Feet from the North/South line UL or lot no. Section Range Lot Idn Feet from the East/West line County 26 S 32 E SOUTH EAST 2 36 330 2310 LEA 12 Dedicated Acres 13 Joint or Infill <sup>14</sup> Consolidation Code 15 Order No. C

WELL LOCATION AND ACREAGE DEDICATION PLAT

No allowable will be assigned to this completion until all interests have been consolidated or a non-standard unit has been approved by the division.

Santa Fe, NM 87505