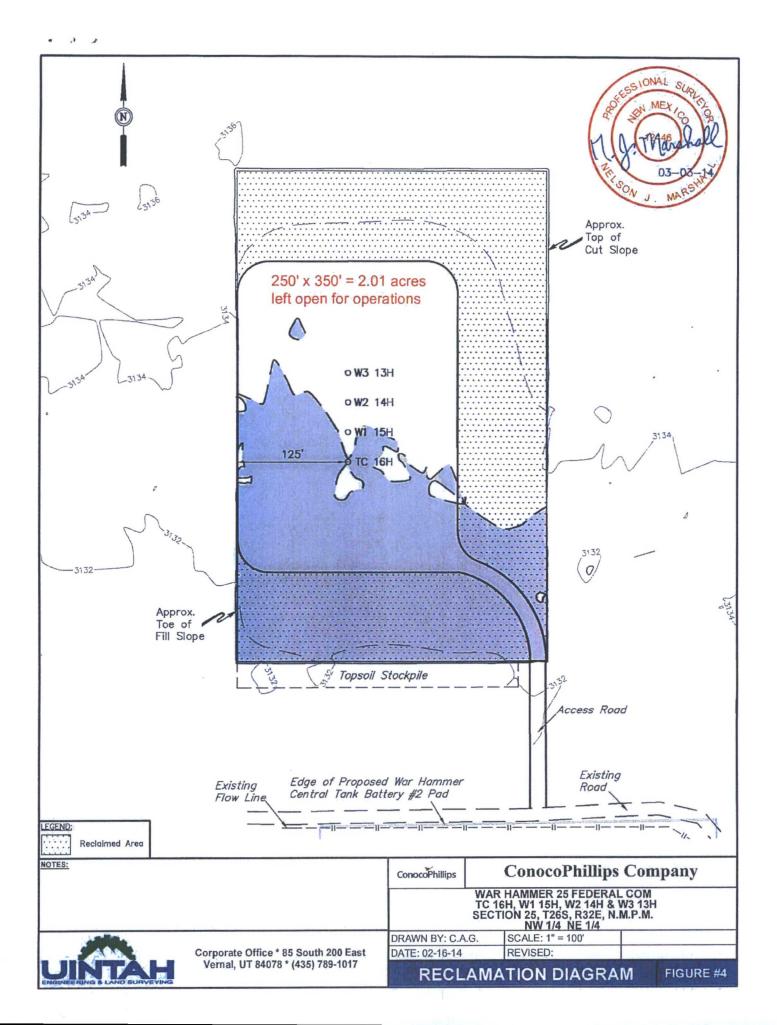

OM W1 15H, WAR HAMMER 25 FEDERAL COM TC 16H



BACKFILL DIRT TO BE AS FREE OF ROCKS AND LARGE PARTICLES AS POSSIBLE

FLOW LINE WILL BE 4" COATED STEEL PIPE w/ AN OPERATING PRESSURE UP TO 1480# PSI.

GAS SUPPLY LINE WILL BE 2" STEEL PIPE w/ AN OPERATING PRESSURE UP TO 1100# PSI.

SOFT FILL DIRT OR SAND WITH NO ROCKS OR SOLID PARTICLES GREATER THAN 1" IN CIRCUMFERENCE

PAGE 1 OF 2

## **BACKFILL AROUND PIPE**

## WAR HAMMER 25 FEDERAL COM W3 13H, WAR HAMMER 25 FEDERAL COM W2 14H, WAR HAMMER 25 FEDERAL COM W1 15H, WAR HAMMER 25 FEDERAL COM TC 16H



99"

ALTERNATING 4" PIPE (FLOW LINE) + 2" PIPE (GAS LIFT)

6" CLEARANCE AT BOTH ENDS

9" CLEARANCE BETWEEN EACH PIPE

PAGE 2 OF 2





















TOPO! map printed on 06/30/14 from "Untitled.tpo"

\*

-

06/30/14



\*



8

ъ





۶





٠