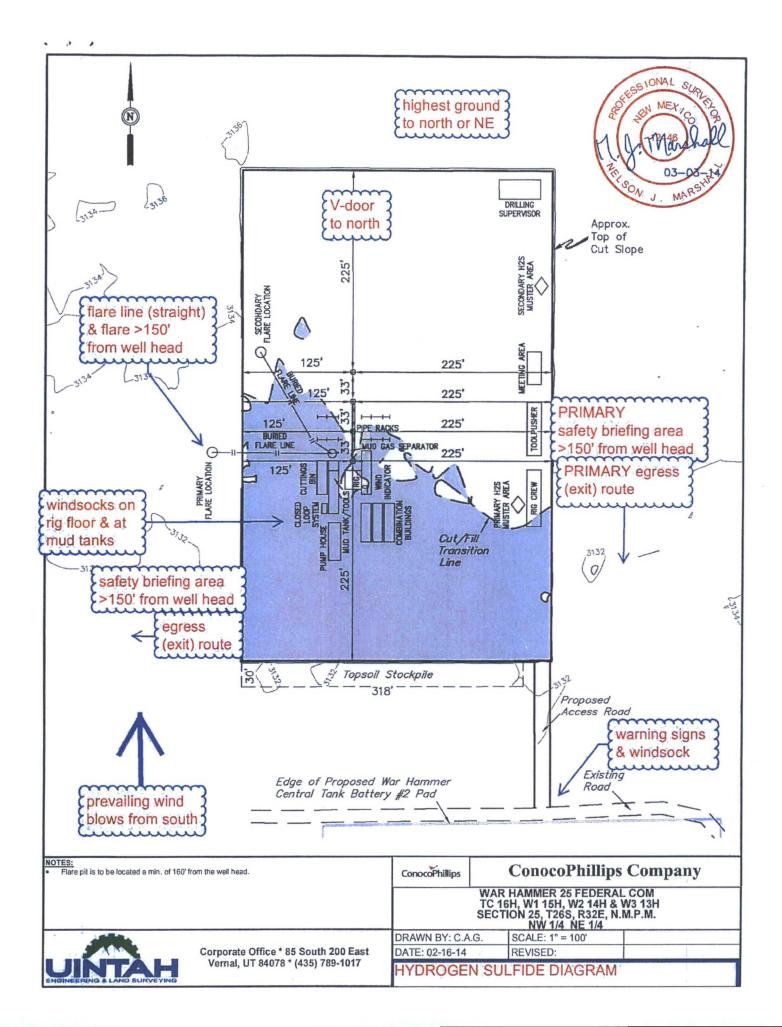

RAL COM W1 15H, WAR HAMMER 25 FEDERAL COM TC 16H



BACKFILL DIRT TO BE AS FREE OF ROCKS AND LARGE PARTICLES AS POSSIBLE

FLOW LINE WILL BE 4" COATED STEEL PIPE w/ AN OPERATING PRESSURE UP TO 1480# PSI.

GAS SUPPLY LINE WILL BE 2" STEEL PIPE w/ AN OPERATING PRESSURE UP TO 1100# PSI.

SOFT FILL DIRT OR SAND WITH NO ROCKS OR SOLID PARTICLES GREATER THAN 1" IN CIRCUMFERENCE

PAGE 1 OF 2

## **BACKFILL AROUND PIPE**

## WAR HAMMER 25 FEDERAL COM W3 13H, WAR HAMMER 25 FEDERAL COM W2 14H, WAR HAMMER 25 FEDERAL COM W1 15H, WAR HAMMER 25 FEDERAL COM TC 16H



99"

ALTERNATING 4" PIPE (FLOW LINE) + 2" PIPE (GAS LIFT)

6" CLEARANCE AT BOTH ENDS

9" CLEARANCE BETWEEN EACH PIPE

PAGE 2 OF 2





















TOPO! map printed on 06/30/14 from "Untitled.tpo"

\*

-

06/30/14



\*



8

ъ





۶





٠