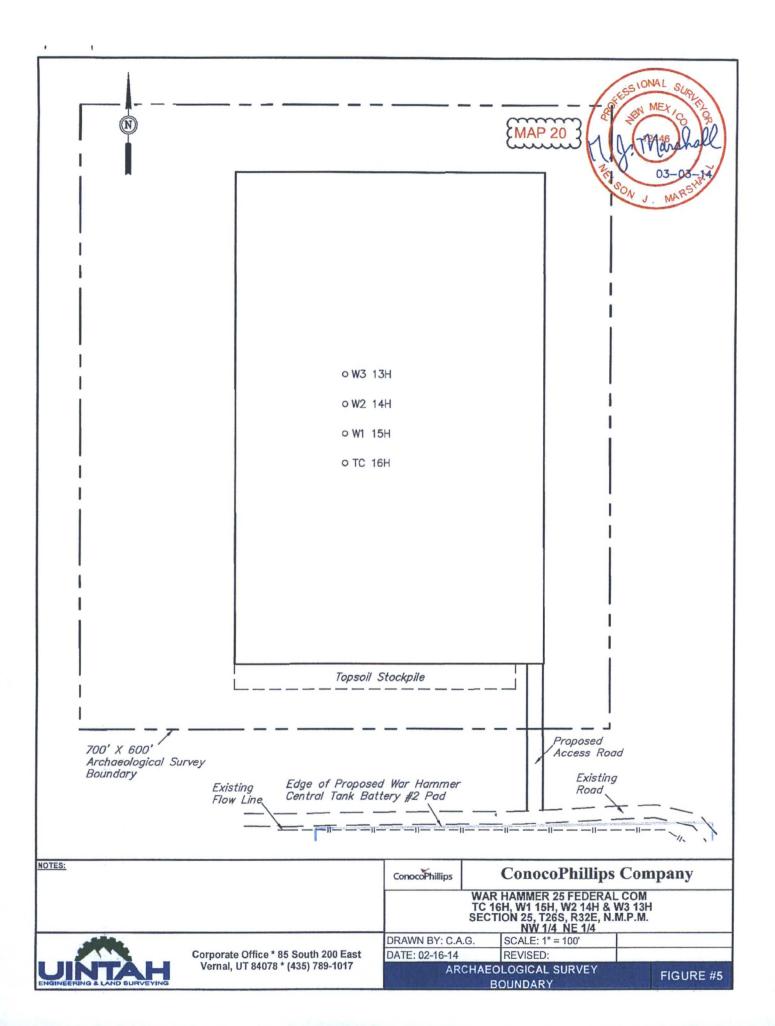

25 FEDERAL COM W1 15H, WAR HAMMER 25 FEDERAL COM TC 16H



BACKFILL DIRT TO BE AS FREE OF ROCKS AND LARGE PARTICLES AS POSSIBLE

FLOW LINE WILL BE 4" COATED STEEL PIPE w/ AN OPERATING PRESSURE UP TO 1480# PSI.

GAS SUPPLY LINE WILL BE 2" STEEL PIPE w/ AN OPERATING PRESSURE UP TO 1100# PSI.

SOFT FILL DIRT OR SAND WITH NO ROCKS OR SOLID PARTICLES GREATER THAN 1" IN CIRCUMFERENCE

PAGE 1 OF 2

## **BACKFILL AROUND PIPE**

## WAR HAMMER 25 FEDERAL COM W3 13H, WAR HAMMER 25 FEDERAL COM W2 14H, WAR HAMMER 25 FEDERAL COM W1 15H, WAR HAMMER 25 FEDERAL COM TC 16H



99"

ALTERNATING 4" PIPE (FLOW LINE) + 2" PIPE (GAS LIFT)

6" CLEARANCE AT BOTH ENDS

9" CLEARANCE BETWEEN EACH PIPE

PAGE 2 OF 2





















TOPO! map printed on 06/30/14 from "Untitled.tpo"

\*

-

06/30/14



\*



8

ъ





۶





٠