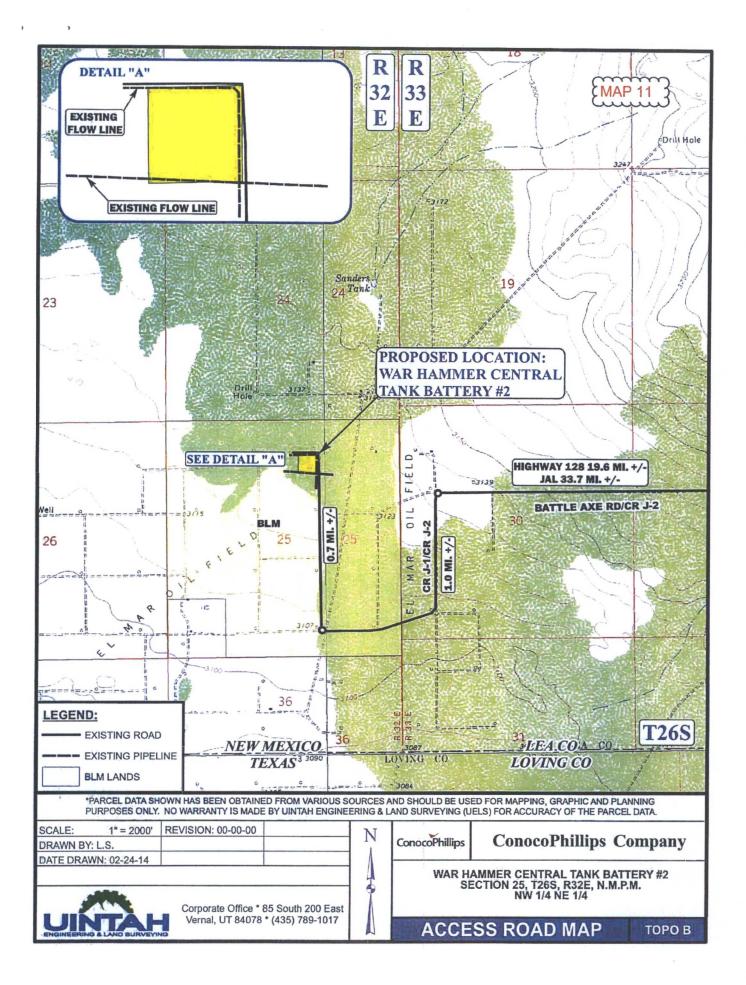

ROUND PIPE**

## WAR HAMMER 25 FEDERAL COM W3 13H, WAR HAMMER 25 FEDERAL COM W2 14H, WAR HAMMER 25 FEDERAL COM W1 15H, WAR HAMMER 25 FEDERAL COM TC 16H



BACKFILL DIRT TO BE AS FREE OF ROCKS AND LARGE PARTICLES AS POSSIBLE

FLOW LINE WILL BE 4" COATED STEEL PIPE w/ AN OPERATING PRESSURE UP TO 1480# PSI.

GAS SUPPLY LINE WILL BE 2" STEEL PIPE w/ AN OPERATING PRESSURE UP TO 1100# PSI.

SOFT FILL DIRT OR SAND WITH NO ROCKS OR SOLID PARTICLES GREATER THAN 1" IN CIRCUMFERENCE

PAGE 1 OF 2

## **BACKFILL AROUND PIPE**

## WAR HAMMER 25 FEDERAL COM W3 13H, WAR HAMMER 25 FEDERAL COM W2 14H, WAR HAMMER 25 FEDERAL COM W1 15H, WAR HAMMER 25 FEDERAL COM TC 16H



99"

ALTERNATING 4" PIPE (FLOW LINE) + 2" PIPE (GAS LIFT)

6" CLEARANCE AT BOTH ENDS

9" CLEARANCE BETWEEN EACH PIPE

PAGE 2 OF 2





















TOPO! map printed on 06/30/14 from "Untitled.tpo"

\*

-

06/30/14



\*



8

ъ





۶





٠