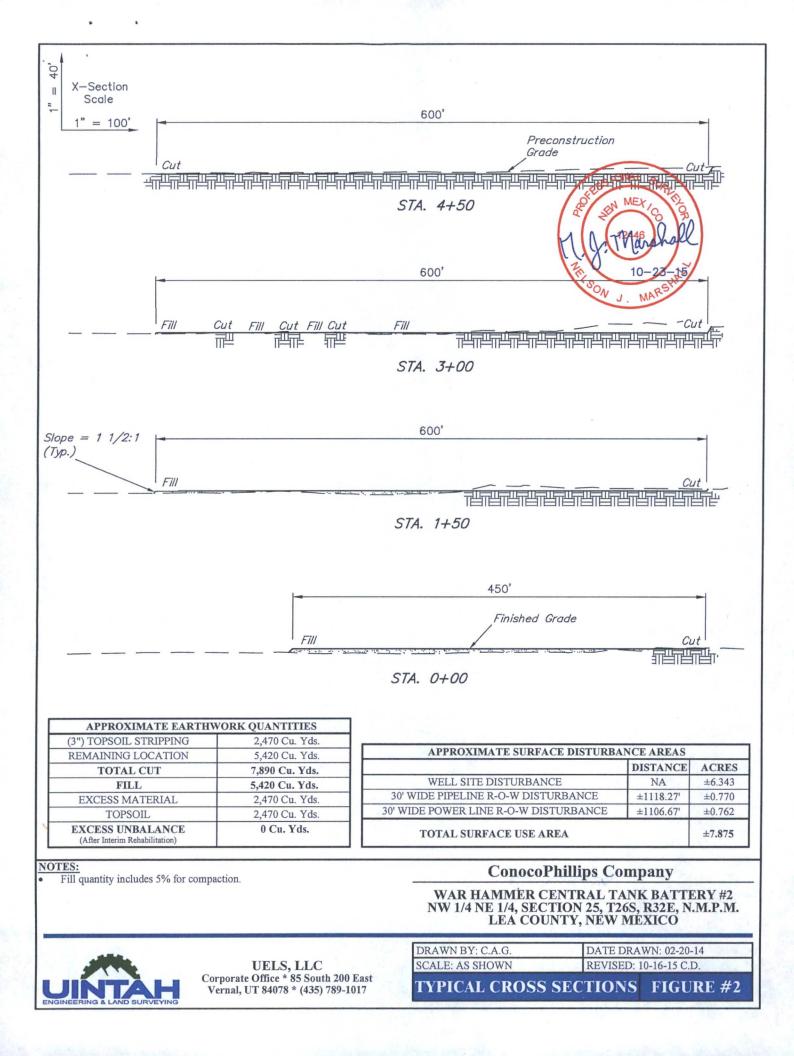

D PIPE**

## WAR HAMMER 25 FEDERAL COM W3 13H, WAR HAMMER 25 FEDERAL COM W2 14H, WAR HAMMER 25 FEDERAL COM W1 15H, WAR HAMMER 25 FEDERAL COM TC 16H



BACKFILL DIRT TO BE AS FREE OF ROCKS AND LARGE PARTICLES AS POSSIBLE

FLOW LINE WILL BE 4" COATED STEEL PIPE w/ AN OPERATING PRESSURE UP TO 1480# PSI.

GAS SUPPLY LINE WILL BE 2" STEEL PIPE w/ AN OPERATING PRESSURE UP TO 1100# PSI.

SOFT FILL DIRT OR SAND WITH NO ROCKS OR SOLID PARTICLES GREATER THAN 1" IN CIRCUMFERENCE

PAGE 1 OF 2

## **BACKFILL AROUND PIPE**

## WAR HAMMER 25 FEDERAL COM W3 13H, WAR HAMMER 25 FEDERAL COM W2 14H, WAR HAMMER 25 FEDERAL COM W1 15H, WAR HAMMER 25 FEDERAL COM TC 16H



99"

ALTERNATING 4" PIPE (FLOW LINE) + 2" PIPE (GAS LIFT)

6" CLEARANCE AT BOTH ENDS

9" CLEARANCE BETWEEN EACH PIPE

PAGE 2 OF 2





















TOPO! map printed on 06/30/14 from "Untitled.tpo"

\*

-

06/30/14



\*



8

ъ





۶





٠