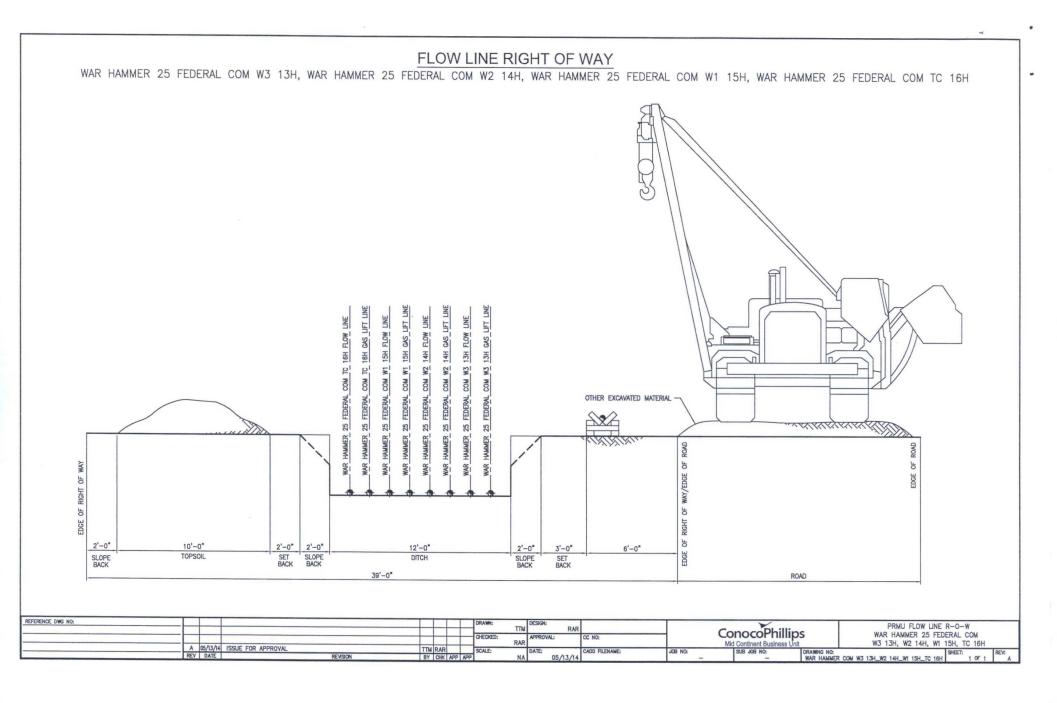

## WAR HAMMER 25 FEDERAL COM W3 13H, WAR HAMMER 25 FEDERAL COM W2 14H, WAR HAMMER 25 FEDERAL COM W1 15H, WAR HAMMER 25 FEDERAL COM TC 16H

BACKFILL DIRT TO BE AS FREE OF ROCKS AND LARGE PARTICLES AS POSSIBLE

FLOW LINE WILL BE 4" COATED STEEL PIPE w/ AN OPERATING PRESSURE UP TO 1480# PSI.

GAS SUPPLY LINE WILL BE 2" STEEL PIPE w/ AN OPERATING PRESSURE UP TO 1100# PSI.

SOFT FILL DIRT OR SAND WITH NO ROCKS OR SOLID PARTICLES GREATER THAN 1" IN CIRCUMFERENCE