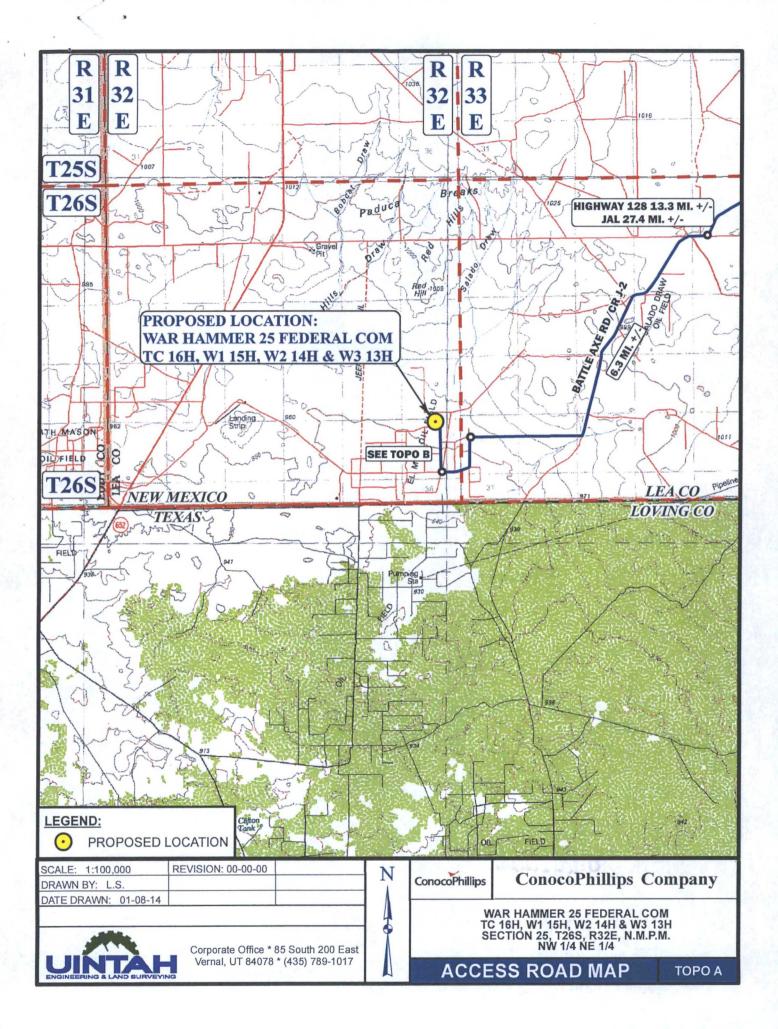

umber 713 WAR HAMMER 25 FEDERAL COM W2 14H 217817 <sup>8</sup> Operator Name Elevation ConocoPhillips Company 3135 "Surface Location UL or lot no. Section Township Range Lot Idn Feet from the North/South line Feet from the East/West line County 32 E B 25 26 S 283 NORTH 2310 EAST LEA "Bottom Hole Location If Different From Surface Township Feet from the North/South line UL or lot no. Section Range Lot Idn Feet from the East/West line County 26 S 32 E SOUTH EAST 2 36 330 2310 LEA 12 Dedicated Acres 13 Joint or Infill <sup>14</sup> Consolidation Code 15 Order No. C

WELL LOCATION AND ACREAGE DEDICATION PLAT

No allowable will be assigned to this completion until all interests have been consolidated or a non-standard unit has been approved by the division.



Santa Fe, NM 87505

Form C-102









MAP 5

.









# **BACKFILL AROUND PIPE**

## WAR HAMMER 25 FEDERAL COM W3 13H, WAR HAMMER 25 FEDERAL COM W2 14H, WAR HAMMER 25 FEDERAL COM W1 15H, WAR HAMMER 25 FEDERAL COM TC 16H



BACKFILL DIRT TO BE AS FREE OF ROCKS AND LARGE PARTICLES AS POSSIBLE

FLOW LINE WILL BE 4" COATED STEEL PIPE w/ AN OPERATING PRESSURE UP TO 1480# PSI.

GAS SUPPLY LINE WILL BE 2" STEEL PIPE w/ AN OPERATING PRESSURE UP TO 1100# PSI.

SOFT FILL DIRT OR SAND WITH NO ROCKS OR SOLID PARTICLES GREATER THAN 1" IN CIRCUMFERENCE

PAGE 1 OF 2

## **BACKFILL AROUND PIPE**

## WAR HAMMER 25 FEDERAL COM W3 13H, WAR HAMMER 25 FEDERAL COM W2 14H, WAR HAMMER 25 FEDERAL COM W1 15H, WAR HAMMER 25 FEDERAL COM TC 16H



99"

ALTERNATING 4" PIPE (FLOW LINE) + 2" PIPE (GAS LIFT)

6" CLEARANCE AT BOTH ENDS

9" CLEARANCE BE