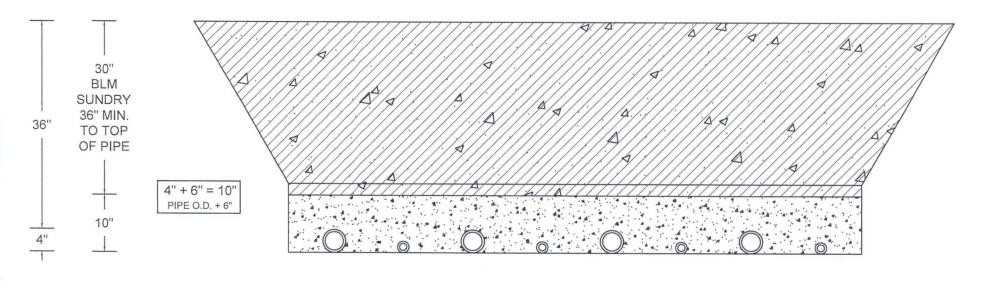

## **BACKFILL AROUND PIPE**

## WAR HAMMER 25 FEDERAL COM W3 13H, WAR HAMMER 25 FEDERAL COM W2 14H, WAR HAMMER 25 FEDERAL COM W1 15H, WAR HAMMER 25 FEDERAL COM TC 16H

99"

ALTERNATING 4" PIPE (FLOW LINE) + 2" PIPE (GAS LIFT)

6" CLEARANCE AT BOTH ENDS

9" CLEARANCE BETWEEN EACH PIPE

PAGE 2 OF 2

TOPO! map printed on 06/30/14 from "Untitled.tpo"

\*

-

06/30/14

\*

8