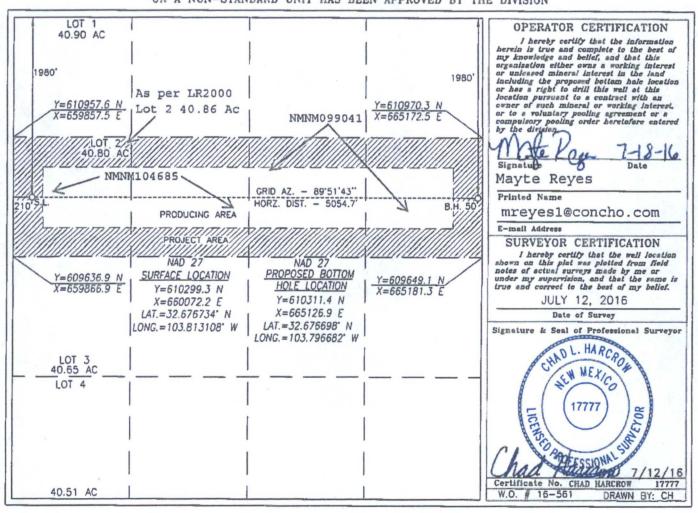

Form C-102 Revised August 1, 2011 Submit one copy to appropriate District Office

|               | WELL LOCATION AND | ACREAGE DEDICATION | ON PL       | AT      |        |
|---------------|-------------------|--------------------|-------------|---------|--------|
| API Number    | Pool Code         | Pool Name          |             |         |        |
| 30-025-43169  | 41450             | Lusk;              | Bone        | Spring; | North  |
| Property Code | Pro               |                    | Well Number |         |        |
| 308225        | SPRUCE GOOS       |                    | 3H          |         |        |
| OGRID No.     | Ope               |                    | Elevation   |         |        |
| 229137        | COG OP            | ERATING, LLC       |             |         | 3623.7 |

| 7.      | COG OPERATING, LLC  |                                                                       |                                                                                                                 | 3623.7                                                                                                                                          |                                                                                                                                                                                                                      |                                                                                                                                                                                                                                                                                          |                                                                                                                                                                                                                                                                                                                               |                                                                                                                                                                                                                                                                                                                                                                       |
|---------|---------------------|-----------------------------------------------------------------------|-----------------------------------------------------------------------------------------------------------------|-------------------------------------------------------------------------------------------------------------------------------------------------|----------------------------------------------------------------------------------------------------------------------------------------------------------------------------------------------------------------------|------------------------------------------------------------------------------------------------------------------------------------------------------------------------------------------------------------------------------------------------------------------------------------------|-------------------------------------------------------------------------------------------------------------------------------------------------------------------------------------------------------------------------------------------------------------------------------------------------------------------------------|-----------------------------------------------------------------------------------------------------------------------------------------------------------------------------------------------------------------------------------------------------------------------------------------------------------------------------------------------------------------------|
|         |                     |                                                                       |                                                                                                                 | Surface Loc                                                                                                                                     | ation                                                                                                                                                                                                                |                                                                                                                                                                                                                                                                                          |                                                                                                                                                                                                                                                                                                                               |                                                                                                                                                                                                                                                                                                                                                                       |
| Section | Township            | Range                                                                 | Lot ldn                                                                                                         | Feet from the                                                                                                                                   | North/South line                                                                                                                                                                                                     | Feet from the                                                                                                                                                                                                                                                                            | East/West line                                                                                                                                                                                                                                                                                                                | County                                                                                                                                                                                                                                                                                                                                                                |
|         | 19-5                | 32-E                                                                  |                                                                                                                 | 1980                                                                                                                                            | NORTH                                                                                                                                                                                                                | 210                                                                                                                                                                                                                                                                                      | WEST                                                                                                                                                                                                                                                                                                                          | LEA                                                                                                                                                                                                                                                                                                                                                                   |
|         |                     | Bottom                                                                | Hole Loc                                                                                                        | cation If Diffe                                                                                                                                 | erent From Sur                                                                                                                                                                                                       | face                                                                                                                                                                                                                                                                                     |                                                                                                                                                                                                                                                                                                                               |                                                                                                                                                                                                                                                                                                                                                                       |
| Section | Township            | Range                                                                 | Lot Idn                                                                                                         | Feet from the                                                                                                                                   | North/South line                                                                                                                                                                                                     | Feet from the                                                                                                                                                                                                                                                                            | East/West line                                                                                                                                                                                                                                                                                                                | County                                                                                                                                                                                                                                                                                                                                                                |
| 7       | 19-5                | 32-E                                                                  |                                                                                                                 | 1980                                                                                                                                            | NORTH                                                                                                                                                                                                                | 50                                                                                                                                                                                                                                                                                       | EAST                                                                                                                                                                                                                                                                                                                          | LEA                                                                                                                                                                                                                                                                                                                                                                   |
| Joint o | or infill Co        | nsolidation (                                                         | Code Or                                                                                                         | der No.                                                                                                                                         |                                                                                                                                                                                                                      |                                                                                                                                                                                                                                                                                          |                                                                                                                                                                                                                                                                                                                               |                                                                                                                                                                                                                                                                                                                                                                       |
|         |                     |                                                                       | 1                                                                                                               |                                                                                                                                                 |                                                                                                                                                                                                                      |                                                                                                                                                                                                                                                                                          |                                                                                                                                                                                                                                                                                                                               |                                                                                                                                                                                                                                                                                                                                                                       |
|         | Section 7 Section 7 | Section Township 7 19-S  Section Township 7 19-S  Joint or Infill Co. | Section Township Range 7 19-S 32-E  Bottom  Section Township Range 7 19-S 32-E  s Joint or Infill Consolidation | Section Township Range Lot Idn 7 19-S 32-E  Bottom Hole Loc Section Township Range Lot Idn 7 19-S 32-E  s Joint or Infill Consolidation Code Or | Surface Loc Section Township Range Lot Idn Feet from the 7 19-S 32-E 1980  Bottom Hole Location If Diffe Section Township Range Lot Idn Feet from the 7 19-S 32-E 1980  Joint or Infill Consolidation Code Order No. | Surface Location  Section Township Range Lot Idn Feet from the North/South line 7 19-S 32-E 1980 NORTH  Bottom Hole Location If Different From Sur  Section Township Range Lot Idn Feet from the North/South line 7 19-S 32-E 1980 NORTH  s Joint or Infill Consolidation Code Order No. | Surface Location  Section Township Range Lot Idn Feet from the North/South line Feet from the 7 19-S 32-E 1980 NORTH 210  Bottom Hole Location If Different From Surface  Section Township Range Lot Idn Feet from the North/South line Feet from the 7 19-S 32-E 1980 NORTH 50  Joint or Infill Consolidation Code Order No. | Surface Location  Section Township Range Lot Idn Feet from the North/South line Feet from the East/West line 7 19-S 32-E 1980 NORTH 210 WEST  Bottom Hole Location If Different From Surface  Section Township Range Lot Idn Feet from the North/South line Feet from the East/West line 7 19-S 32-E 1980 NORTH 50 EAST  Joint or Infill Consolidation Code Order No. |