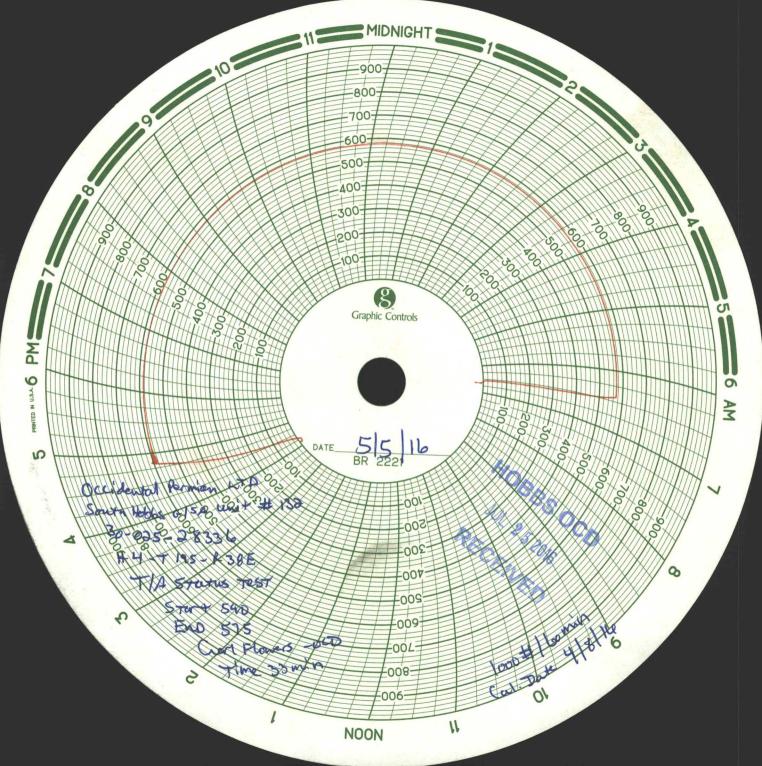

| Submit 1 Copy To Appropriate District Office District I – (575) 393-6161 District II – (575) 748-1283 811 S. First St., Artesia, NM 88210 District III – (505) 334-6178 District III – (505) 3476-3460 District IV – (505) 476-3460 1220 S. St. Francis Dr., Santa Fe, NM VED 87505  State of New Mexico  Energy, Minerals and Natural Resources OIL CONSERVATION DIVISION 1220 South St. Francis Dr. Santa Fe, NM 87505 |                                       |               | Form C-103 Revised July 18, 2013        |                          |  |
|--------------------------------------------------------------------------------------------------------------------------------------------------------------------------------------------------------------------------------------------------------------------------------------------------------------------------------------------------------------------------------------------------------------------------|---------------------------------------|---------------|-----------------------------------------|--------------------------|--|
|                                                                                                                                                                                                                                                                                                                                                                                                                          |                                       |               | WELL API NO.                            |                          |  |
|                                                                                                                                                                                                                                                                                                                                                                                                                          |                                       |               | 30-025-28336  5. Indicate Type of Lease |                          |  |
|                                                                                                                                                                                                                                                                                                                                                                                                                          |                                       |               | STATE FEE 6. State Oil & Gas Lease No.  |                          |  |
|                                                                                                                                                                                                                                                                                                                                                                                                                          |                                       |               | N/A                                     |                          |  |
| SUNDRY NOTICES AND R                                                                                                                                                                                                                                                                                                                                                                                                     |                                       |               | 7. Lease Name or U                      | nit Agreement Name       |  |
| (DO NOT USE THIS FORM FOR PROPOSALS TO DRILL OR TO DEEPEN OR PLUG BACK TO A DIFFERENT RESERVOIR. USE "APPLICATION FOR PERMIT" (FORM C-101) FOR SUCH                                                                                                                                                                                                                                                                      |                                       |               | South Hobbs Unit (G/SA)                 |                          |  |
| PROPOSALS.)  1. Type of Well: Oil Well   Gas Well  Other                                                                                                                                                                                                                                                                                                                                                                 |                                       |               | 8. Well Number 1                        | 132                      |  |
| Name of Operator     Occidental Permian Ltd                                                                                                                                                                                                                                                                                                                                                                              |                                       |               | 9. OGRID Number<br>157984               |                          |  |
| 3. Address of Operator                                                                                                                                                                                                                                                                                                                                                                                                   |                                       |               | 10. Pool name or Wildcat                |                          |  |
| P.O. Box 4294, Houston, TX 77210                                                                                                                                                                                                                                                                                                                                                                                         |                                       |               | Hobbs (G/SA)                            |                          |  |
| 4. Well Location                                                                                                                                                                                                                                                                                                                                                                                                         |                                       |               |                                         |                          |  |
|                                                                                                                                                                                                                                                                                                                                                                                                                          | et from the North                     | _ line and    | 1185 feet from the                      |                          |  |
|                                                                                                                                                                                                                                                                                                                                                                                                                          | ownship 19S Range                     | 38E           |                                         | County Lea               |  |
| 11. Elevation (Show whether DR, RKB, RT, GR, etc.) 3615' GL                                                                                                                                                                                                                                                                                                                                                              |                                       |               |                                         |                          |  |
|                                                                                                                                                                                                                                                                                                                                                                                                                          |                                       | 4-1, 1        |                                         | The same delication      |  |
| 12. Check Appropriate                                                                                                                                                                                                                                                                                                                                                                                                    | Box to Indicate Natur                 | e of Notice,  | Report or Other Da                      | ata                      |  |
| E-PERMITTING <swd inje<="" td=""><td>etion&gt;</td><td>SUB</td><td>SEQUENT REPO</td><td>ORT OF:</td></swd>                                                                                                                                                                                                                                                                                                               | etion>                                | SUB           | SEQUENT REPO                            | ORT OF:                  |  |
| CONVERSION REDMS NES REMEDIAL WORK ALTERING CASING                                                                                                                                                                                                                                                                                                                                                                       |                                       |               |                                         |                          |  |
| RETURN TO TA COMMENCE DRILLING OPNS P AND A CASING/CEMENT JOB                                                                                                                                                                                                                                                                                                                                                            |                                       |               |                                         |                          |  |
| CSNGENVIROCHG L                                                                                                                                                                                                                                                                                                                                                                                                          | OC                                    | SING/CEIVIEN  | JOB L                                   |                          |  |
| INT TO PA P&A NRP&A                                                                                                                                                                                                                                                                                                                                                                                                      | R                                     | TA 14/- II    |                                         |                          |  |
| 12 Degariba propogad or completed energic                                                                                                                                                                                                                                                                                                                                                                                |                                       | HER: TA Well  |                                         | including actimated data |  |
| <ol> <li>Describe proposed or completed operation<br/>of starting any proposed work). SEE RU</li> </ol>                                                                                                                                                                                                                                                                                                                  |                                       |               |                                         |                          |  |
| proposed completion or recompletion.                                                                                                                                                                                                                                                                                                                                                                                     |                                       |               |                                         |                          |  |
|                                                                                                                                                                                                                                                                                                                                                                                                                          |                                       |               |                                         |                          |  |
| MIRU x NDWH x NUBOP                                                                                                                                                                                                                                                                                                                                                                                                      |                                       |               | Same to the second                      |                          |  |
| POOH ESP x 127 jts tbg  This Approval of Temporary  5/5/2018                                                                                                                                                                                                                                                                                                                                                             |                                       |               |                                         |                          |  |
| Abandonment Expires                                                                                                                                                                                                                                                                                                                                                                                                      |                                       |               |                                         |                          |  |
| RD x NDBOP x NUWH                                                                                                                                                                                                                                                                                                                                                                                                        |                                       |               |                                         |                          |  |
|                                                                                                                                                                                                                                                                                                                                                                                                                          |                                       |               |                                         |                          |  |
| **** Well is currently TA'd ****                                                                                                                                                                                                                                                                                                                                                                                         |                                       |               |                                         |                          |  |
|                                                                                                                                                                                                                                                                                                                                                                                                                          |                                       |               |                                         |                          |  |
|                                                                                                                                                                                                                                                                                                                                                                                                                          |                                       |               |                                         |                          |  |
|                                                                                                                                                                                                                                                                                                                                                                                                                          | 1                                     | F157          |                                         | 1                        |  |
| Spud Date: 5/4/16                                                                                                                                                                                                                                                                                                                                                                                                        | Rig Release Date:                     | 5/5/16        |                                         |                          |  |
|                                                                                                                                                                                                                                                                                                                                                                                                                          |                                       |               | *                                       |                          |  |
| I hereby certify that the information above is true                                                                                                                                                                                                                                                                                                                                                                      | and complete to the best of           | my knowledge  | and belief                              |                          |  |
| 1 - 1 x/a/                                                                                                                                                                                                                                                                                                                                                                                                               | , , , , , , , , , , , , , , , , , , , | ,             |                                         |                          |  |
| SIGNATURE CONTROL NO                                                                                                                                                                                                                                                                                                                                                                                                     | TITLE Regulatory                      | Coordinator   | DATE                                    | E07/21/2016              |  |
| Type or print name April Hood                                                                                                                                                                                                                                                                                                                                                                                            | E-mail address: Ar                    | oril Hood@Oxv | com PHON                                | NE: 713-366-5771         |  |
| For State Use Only                                                                                                                                                                                                                                                                                                                                                                                                       |                                       |               |                                         |                          |  |
| ADDROVED BY YV ALLIND DOUTH FOR DIAT SUPPLIED TO THE TIME TO IN                                                                                                                                                                                                                                                                                                                                                          |                                       |               |                                         |                          |  |
| APPROVED BY: DATE Conditions of Approval (if any):                                                                                                                                                                                                                                                                                                                                                                       |                                       |               |                                         |                          |  |
| Constitution of Experience (in unity).                                                                                                                                                                                                                                                                                                                                                                                   |                                       |               |                                         |                          |  |