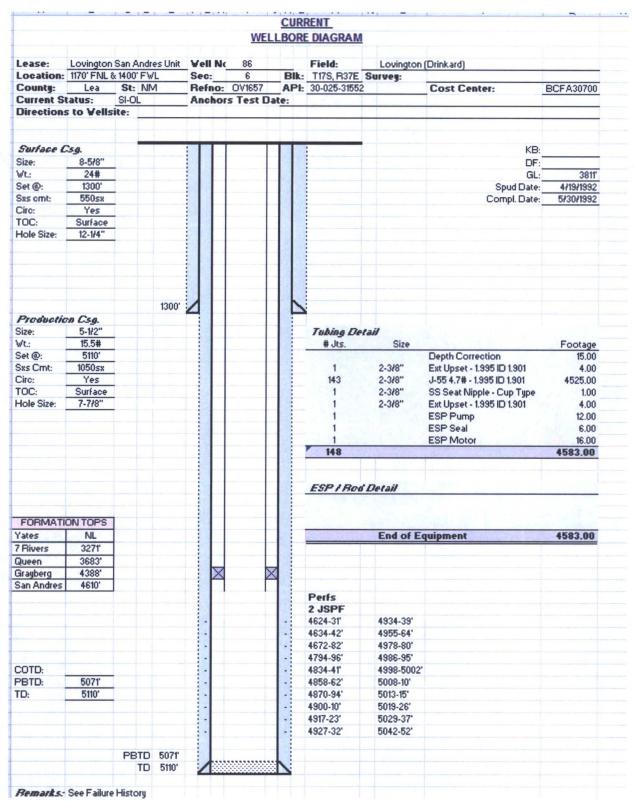

| Office Office                                                                                                                                                                                                                                                                                                                                                                                                                                                                                                                                                                                                                                                                                                                                                                                                                                                                                                                                                                                                                                                                                                                                                                                                                                                                                                                                                                                                                                                                                                                                                                                                                                                                                                                                                                                                                                                                                                                                                                                                                                                                                                                  | State of New Me                      | exico                 | Form C-103                                          |
|--------------------------------------------------------------------------------------------------------------------------------------------------------------------------------------------------------------------------------------------------------------------------------------------------------------------------------------------------------------------------------------------------------------------------------------------------------------------------------------------------------------------------------------------------------------------------------------------------------------------------------------------------------------------------------------------------------------------------------------------------------------------------------------------------------------------------------------------------------------------------------------------------------------------------------------------------------------------------------------------------------------------------------------------------------------------------------------------------------------------------------------------------------------------------------------------------------------------------------------------------------------------------------------------------------------------------------------------------------------------------------------------------------------------------------------------------------------------------------------------------------------------------------------------------------------------------------------------------------------------------------------------------------------------------------------------------------------------------------------------------------------------------------------------------------------------------------------------------------------------------------------------------------------------------------------------------------------------------------------------------------------------------------------------------------------------------------------------------------------------------------|--------------------------------------|-----------------------|-----------------------------------------------------|
| District I – (575) 393-6161                                                                                                                                                                                                                                                                                                                                                                                                                                                                                                                                                                                                                                                                                                                                                                                                                                                                                                                                                                                                                                                                                                                                                                                                                                                                                                                                                                                                                                                                                                                                                                                                                                                                                                                                                                                                                                                                                                                                                                                                                                                                                                    | Energy, Minerals and Natu            | ral Resources         | Revised July 18, 2013                               |
| 1625 N. French Dr., Hobbs, NM 88240                                                                                                                                                                                                                                                                                                                                                                                                                                                                                                                                                                                                                                                                                                                                                                                                                                                                                                                                                                                                                                                                                                                                                                                                                                                                                                                                                                                                                                                                                                                                                                                                                                                                                                                                                                                                                                                                                                                                                                                                                                                                                            | OCD                                  |                       | WELL API NO.                                        |
| District II – (575) 748-1283<br>811 S. First St., Artesia, NM 88210                                                                                                                                                                                                                                                                                                                                                                                                                                                                                                                                                                                                                                                                                                                                                                                                                                                                                                                                                                                                                                                                                                                                                                                                                                                                                                                                                                                                                                                                                                                                                                                                                                                                                                                                                                                                                                                                                                                                                                                                                                                            | OIL CONSERVATION                     |                       | 30-025-31552<br>5. Indicate Type of Lease           |
| District III $-(505)334-61/8$                                                                                                                                                                                                                                                                                                                                                                                                                                                                                                                                                                                                                                                                                                                                                                                                                                                                                                                                                                                                                                                                                                                                                                                                                                                                                                                                                                                                                                                                                                                                                                                                                                                                                                                                                                                                                                                                                                                                                                                                                                                                                                  | 1220 South St. Fran                  | ncis Dr.              | STATE FEE X                                         |
| 1000 Rio Brazos Rd., Aztec, NM 874102 7<br>District IV – (505) 476-3460                                                                                                                                                                                                                                                                                                                                                                                                                                                                                                                                                                                                                                                                                                                                                                                                                                                                                                                                                                                                                                                                                                                                                                                                                                                                                                                                                                                                                                                                                                                                                                                                                                                                                                                                                                                                                                                                                                                                                                                                                                                        | Santa Fe, NM 87                      | 7505                  | 6. State Oil & Gas Lease No.                        |
| 1220 S. St. Francis Dr., Santa Fe, NM                                                                                                                                                                                                                                                                                                                                                                                                                                                                                                                                                                                                                                                                                                                                                                                                                                                                                                                                                                                                                                                                                                                                                                                                                                                                                                                                                                                                                                                                                                                                                                                                                                                                                                                                                                                                                                                                                                                                                                                                                                                                                          |                                      | ,                     | or state on to das Boast No.                        |
| 87505                                                                                                                                                                                                                                                                                                                                                                                                                                                                                                                                                                                                                                                                                                                                                                                                                                                                                                                                                                                                                                                                                                                                                                                                                                                                                                                                                                                                                                                                                                                                                                                                                                                                                                                                                                                                                                                                                                                                                                                                                                                                                                                          | ES AND REPORTS ON WELLS              | ,                     | 7. Logge Name on Hait Assessment Name               |
| (DO NOT USE THIS FORM FOR PROPOS                                                                                                                                                                                                                                                                                                                                                                                                                                                                                                                                                                                                                                                                                                                                                                                                                                                                                                                                                                                                                                                                                                                                                                                                                                                                                                                                                                                                                                                                                                                                                                                                                                                                                                                                                                                                                                                                                                                                                                                                                                                                                               |                                      | JG BACK TO A          | 7. Lease Name or Unit Agreement Name                |
| DIFFERENT RESERVOIR. USE "APPLIC                                                                                                                                                                                                                                                                                                                                                                                                                                                                                                                                                                                                                                                                                                                                                                                                                                                                                                                                                                                                                                                                                                                                                                                                                                                                                                                                                                                                                                                                                                                                                                                                                                                                                                                                                                                                                                                                                                                                                                                                                                                                                               |                                      | D CHOH                | LOVINGTON SAN ANDRES UNIT                           |
| PROPOSALS.)  1. Type of Well: Oil Well                                                                                                                                                                                                                                                                                                                                                                                                                                                                                                                                                                                                                                                                                                                                                                                                                                                                                                                                                                                                                                                                                                                                                                                                                                                                                                                                                                                                                                                                                                                                                                                                                                                                                                                                                                                                                                                                                                                                                                                                                                                                                         | Gas Well Other X WATER               |                       | 8. Well Number                                      |
| 1. Type of Well: Oil Well                                                                                                                                                                                                                                                                                                                                                                                                                                                                                                                                                                                                                                                                                                                                                                                                                                                                                                                                                                                                                                                                                                                                                                                                                                                                                                                                                                                                                                                                                                                                                                                                                                                                                                                                                                                                                                                                                                                                                                                                                                                                                                      | Gas Well Other X WATER               | INJECTOR              | 86                                                  |
| 2. Name of Operator CHEVRON U.S.A.INC.                                                                                                                                                                                                                                                                                                                                                                                                                                                                                                                                                                                                                                                                                                                                                                                                                                                                                                                                                                                                                                                                                                                                                                                                                                                                                                                                                                                                                                                                                                                                                                                                                                                                                                                                                                                                                                                                                                                                                                                                                                                                                         |                                      | 9                     | 9. OGRID Number 241 333                             |
| 3. Address of Operator                                                                                                                                                                                                                                                                                                                                                                                                                                                                                                                                                                                                                                                                                                                                                                                                                                                                                                                                                                                                                                                                                                                                                                                                                                                                                                                                                                                                                                                                                                                                                                                                                                                                                                                                                                                                                                                                                                                                                                                                                                                                                                         |                                      | 1                     | 10. Pool name or Wildcat                            |
| DEAUVILLEE BLVD. RM #n3002                                                                                                                                                                                                                                                                                                                                                                                                                                                                                                                                                                                                                                                                                                                                                                                                                                                                                                                                                                                                                                                                                                                                                                                                                                                                                                                                                                                                                                                                                                                                                                                                                                                                                                                                                                                                                                                                                                                                                                                                                                                                                                     | MIDLAND, TX. 79706                   | I                     | LOVINGTON SAN ANDRES G/B                            |
| 4. Well Location GPS Y- LA                                                                                                                                                                                                                                                                                                                                                                                                                                                                                                                                                                                                                                                                                                                                                                                                                                                                                                                                                                                                                                                                                                                                                                                                                                                                                                                                                                                                                                                                                                                                                                                                                                                                                                                                                                                                                                                                                                                                                                                                                                                                                                     | T 32. X-LONG -103.                   |                       | /                                                   |
| Unit Letter_C_:1,1                                                                                                                                                                                                                                                                                                                                                                                                                                                                                                                                                                                                                                                                                                                                                                                                                                                                                                                                                                                                                                                                                                                                                                                                                                                                                                                                                                                                                                                                                                                                                                                                                                                                                                                                                                                                                                                                                                                                                                                                                                                                                                             | 70feet from theNORTH_                | line and 140          | 0 feet from the WEST line                           |
| Section 6                                                                                                                                                                                                                                                                                                                                                                                                                                                                                                                                                                                                                                                                                                                                                                                                                                                                                                                                                                                                                                                                                                                                                                                                                                                                                                                                                                                                                                                                                                                                                                                                                                                                                                                                                                                                                                                                                                                                                                                                                                                                                                                      | Township 17-S Range                  | 37-E NM               | PM County LEA                                       |
| <b>即</b> 作的方法的主义中的方法                                                                                                                                                                                                                                                                                                                                                                                                                                                                                                                                                                                                                                                                                                                                                                                                                                                                                                                                                                                                                                                                                                                                                                                                                                                                                                                                                                                                                                                                                                                                                                                                                                                                                                                                                                                                                                                                                                                                                                                                                                                                                                           | 11. Elevation (Show whether DR,      | RKB, RT, GR, etc.)    | <b>推新</b> 等和高级存储。                                   |
| 11人的名词复数经验性比较级证式                                                                                                                                                                                                                                                                                                                                                                                                                                                                                                                                                                                                                                                                                                                                                                                                                                                                                                                                                                                                                                                                                                                                                                                                                                                                                                                                                                                                                                                                                                                                                                                                                                                                                                                                                                                                                                                                                                                                                                                                                                                                                                               | 3,828' GR                            |                       |                                                     |
|                                                                                                                                                                                                                                                                                                                                                                                                                                                                                                                                                                                                                                                                                                                                                                                                                                                                                                                                                                                                                                                                                                                                                                                                                                                                                                                                                                                                                                                                                                                                                                                                                                                                                                                                                                                                                                                                                                                                                                                                                                                                                                                                |                                      |                       |                                                     |
| 12. Check A                                                                                                                                                                                                                                                                                                                                                                                                                                                                                                                                                                                                                                                                                                                                                                                                                                                                                                                                                                                                                                                                                                                                                                                                                                                                                                                                                                                                                                                                                                                                                                                                                                                                                                                                                                                                                                                                                                                                                                                                                                                                                                                    | ppropriate Box to Indicate Na        | ature of Notice, Re   | eport or Other Data                                 |
| NOTICE OF IN                                                                                                                                                                                                                                                                                                                                                                                                                                                                                                                                                                                                                                                                                                                                                                                                                                                                                                                                                                                                                                                                                                                                                                                                                                                                                                                                                                                                                                                                                                                                                                                                                                                                                                                                                                                                                                                                                                                                                                                                                                                                                                                   | FENTION TO                           | OUDO                  | FOLIENT DEPORT OF                                   |
| NOTICE OF INT                                                                                                                                                                                                                                                                                                                                                                                                                                                                                                                                                                                                                                                                                                                                                                                                                                                                                                                                                                                                                                                                                                                                                                                                                                                                                                                                                                                                                                                                                                                                                                                                                                                                                                                                                                                                                                                                                                                                                                                                                                                                                                                  |                                      |                       | EQUENT DEPOSE OF                                    |
| PERFORM REMEDIAL WORK                                                                                                                                                                                                                                                                                                                                                                                                                                                                                                                                                                                                                                                                                                                                                                                                                                                                                                                                                                                                                                                                                                                                                                                                                                                                                                                                                                                                                                                                                                                                                                                                                                                                                                                                                                                                                                                                                                                                                                                                                                                                                                          | PLUG AND ABANDON X                   | REMEDIAL WORK         | ING OPNS INT TO PA PMX                              |
| TEMPORARILY ABANDON                                                                                                                                                                                                                                                                                                                                                                                                                                                                                                                                                                                                                                                                                                                                                                                                                                                                                                                                                                                                                                                                                                                                                                                                                                                                                                                                                                                                                                                                                                                                                                                                                                                                                                                                                                                                                                                                                                                                                                                                                                                                                                            | CHANGE PLANS                         | COMMENCE DRILL        | DO A NID                                            |
| PULL OR ALTER CASING                                                                                                                                                                                                                                                                                                                                                                                                                                                                                                                                                                                                                                                                                                                                                                                                                                                                                                                                                                                                                                                                                                                                                                                                                                                                                                                                                                                                                                                                                                                                                                                                                                                                                                                                                                                                                                                                                                                                                                                                                                                                                                           | MULTIPLE COMPL                       | CASING/CEMENT J       | P&A R                                               |
| DOWNHOLE COMMINGLE                                                                                                                                                                                                                                                                                                                                                                                                                                                                                                                                                                                                                                                                                                                                                                                                                                                                                                                                                                                                                                                                                                                                                                                                                                                                                                                                                                                                                                                                                                                                                                                                                                                                                                                                                                                                                                                                                                                                                                                                                                                                                                             |                                      |                       | P&A K                                               |
| CLOSED-LOOP SYSTEM  OTHER:                                                                                                                                                                                                                                                                                                                                                                                                                                                                                                                                                                                                                                                                                                                                                                                                                                                                                                                                                                                                                                                                                                                                                                                                                                                                                                                                                                                                                                                                                                                                                                                                                                                                                                                                                                                                                                                                                                                                                                                                                                                                                                     |                                      | OTHER:                |                                                     |
|                                                                                                                                                                                                                                                                                                                                                                                                                                                                                                                                                                                                                                                                                                                                                                                                                                                                                                                                                                                                                                                                                                                                                                                                                                                                                                                                                                                                                                                                                                                                                                                                                                                                                                                                                                                                                                                                                                                                                                                                                                                                                                                                | eted operations (Clearly state all r |                       | give pertinent dates, including estimated date      |
|                                                                                                                                                                                                                                                                                                                                                                                                                                                                                                                                                                                                                                                                                                                                                                                                                                                                                                                                                                                                                                                                                                                                                                                                                                                                                                                                                                                                                                                                                                                                                                                                                                                                                                                                                                                                                                                                                                                                                                                                                                                                                                                                |                                      |                       | letions: Attach wellbore diagram of                 |
| proposed completion or reco                                                                                                                                                                                                                                                                                                                                                                                                                                                                                                                                                                                                                                                                                                                                                                                                                                                                                                                                                                                                                                                                                                                                                                                                                                                                                                                                                                                                                                                                                                                                                                                                                                                                                                                                                                                                                                                                                                                                                                                                                                                                                                    |                                      |                       | " 15.5# @ 5,110' TOC SURF,                          |
| PERFS 4,624'- 5,052', PB                                                                                                                                                                                                                                                                                                                                                                                                                                                                                                                                                                                                                                                                                                                                                                                                                                                                                                                                                                                                                                                                                                                                                                                                                                                                                                                                                                                                                                                                                                                                                                                                                                                                                                                                                                                                                                                                                                                                                                                                                                                                                                       |                                      | , 100 SOM: 5 /2       | 13.5# @ 3,110 TOC SORF,                             |
| 1                                                                                                                                                                                                                                                                                                                                                                                                                                                                                                                                                                                                                                                                                                                                                                                                                                                                                                                                                                                                                                                                                                                                                                                                                                                                                                                                                                                                                                                                                                                                                                                                                                                                                                                                                                                                                                                                                                                                                                                                                                                                                                                              | 0,0.1                                |                       |                                                     |
| ON OR BEFORE 07/29/16 MIRU, N                                                                                                                                                                                                                                                                                                                                                                                                                                                                                                                                                                                                                                                                                                                                                                                                                                                                                                                                                                                                                                                                                                                                                                                                                                                                                                                                                                                                                                                                                                                                                                                                                                                                                                                                                                                                                                                                                                                                                                                                                                                                                                  | DWH, NU BOP & TEST. POOH             | TBG. & ESP, RIH TO    | <del>0 5,016', CIR ML</del> F.                      |
| MIX & SPOT 65 SX CL "C" CMT 5                                                                                                                                                                                                                                                                                                                                                                                                                                                                                                                                                                                                                                                                                                                                                                                                                                                                                                                                                                                                                                                                                                                                                                                                                                                                                                                                                                                                                                                                                                                                                                                                                                                                                                                                                                                                                                                                                                                                                                                                                                                                                                  | ,052'-4,500', WOC TAG & TEST         | (LOVINGTON DRI        |                                                     |
| Set CIBP at 4575. Capi                                                                                                                                                                                                                                                                                                                                                                                                                                                                                                                                                                                                                                                                                                                                                                                                                                                                                                                                                                                                                                                                                                                                                                                                                                                                                                                                                                                                                                                                                                                                                                                                                                                                                                                                                                                                                                                                                                                                                                                                                                                                                                         | w125sx. Circ MLF. thes               | ssure test csq.       | ers, yates) Spot 30 5x ers, yates) Class C'cmt@2100 |
| MIX & SPOT 180 SX CL "C" CMT                                                                                                                                                                                                                                                                                                                                                                                                                                                                                                                                                                                                                                                                                                                                                                                                                                                                                                                                                                                                                                                                                                                                                                                                                                                                                                                                                                                                                                                                                                                                                                                                                                                                                                                                                                                                                                                                                                                                                                                                                                                                                                   | FROM 4,438'- 2,900'. (GRAYBU         | JRG, QUEEN, 7 RIV     | ERS, YATES) Class C'cmt@2100                        |
| MIV & CDOT 155 CV CI "C" CMT                                                                                                                                                                                                                                                                                                                                                                                                                                                                                                                                                                                                                                                                                                                                                                                                                                                                                                                                                                                                                                                                                                                                                                                                                                                                                                                                                                                                                                                                                                                                                                                                                                                                                                                                                                                                                                                                                                                                                                                                                                                                                                   | EDOM 1 2501 DACK TO CURE             | OF CUITALL CAST       | (T.Salt)                                            |
| MIX & SPOT 155 SX CL "C" CMT I                                                                                                                                                                                                                                                                                                                                                                                                                                                                                                                                                                                                                                                                                                                                                                                                                                                                                                                                                                                                                                                                                                                                                                                                                                                                                                                                                                                                                                                                                                                                                                                                                                                                                                                                                                                                                                                                                                                                                                                                                                                                                                 |                                      |                       |                                                     |
| BELOW GRADE, WELD ON DRY                                                                                                                                                                                                                                                                                                                                                                                                                                                                                                                                                                                                                                                                                                                                                                                                                                                                                                                                                                                                                                                                                                                                                                                                                                                                                                                                                                                                                                                                                                                                                                                                                                                                                                                                                                                                                                                                                                                                                                                                                                                                                                       | nt to surface all Striv              | 19.15.7.14. OF NMA    | C, CLEAN LOCATION.                                  |
| ALL CEMENT PLUGS CLASS "C                                                                                                                                                                                                                                                                                                                                                                                                                                                                                                                                                                                                                                                                                                                                                                                                                                                                                                                                                                                                                                                                                                                                                                                                                                                                                                                                                                                                                                                                                                                                                                                                                                                                                                                                                                                                                                                                                                                                                                                                                                                                                                      | " W/CLOSED LOOP SYSTEM               | 193,                  |                                                     |
| ALL CLIVE VI LUGS CLASS                                                                                                                                                                                                                                                                                                                                                                                                                                                                                                                                                                                                                                                                                                                                                                                                                                                                                                                                                                                                                                                                                                                                                                                                                                                                                                                                                                                                                                                                                                                                                                                                                                                                                                                                                                                                                                                                                                                                                                                                                                                                                                        | , W CLOSED LOOF STSTEM               |                       |                                                     |
|                                                                                                                                                                                                                                                                                                                                                                                                                                                                                                                                                                                                                                                                                                                                                                                                                                                                                                                                                                                                                                                                                                                                                                                                                                                                                                                                                                                                                                                                                                                                                                                                                                                                                                                                                                                                                                                                                                                                                                                                                                                                                                                                |                                      |                       |                                                     |
| to the                                                                                                                                                                                                                                                                                                                                                                                                                                                                                                                                                                                                                                                                                                                                                                                                                                                                                                                                                                                                                                                                                                                                                                                                                                                                                                                                                                                                                                                                                                                                                                                                                                                                                                                                                                                                                                                                                                                                                                                                                                                                                                                         |                                      |                       |                                                     |
|                                                                                                                                                                                                                                                                                                                                                                                                                                                                                                                                                                                                                                                                                                                                                                                                                                                                                                                                                                                                                                                                                                                                                                                                                                                                                                                                                                                                                                                                                                                                                                                                                                                                                                                                                                                                                                                                                                                                                                                                                                                                                                                                | NOTIFY OC                            | D 24 HOURS PRIOR      | R TO BEGINNING                                      |
| Spud Date:                                                                                                                                                                                                                                                                                                                                                                                                                                                                                                                                                                                                                                                                                                                                                                                                                                                                                                                                                                                                                                                                                                                                                                                                                                                                                                                                                                                                                                                                                                                                                                                                                                                                                                                                                                                                                                                                                                                                                                                                                                                                                                                     |                                      | OPERATIONS            |                                                     |
|                                                                                                                                                                                                                                                                                                                                                                                                                                                                                                                                                                                                                                                                                                                                                                                                                                                                                                                                                                                                                                                                                                                                                                                                                                                                                                                                                                                                                                                                                                                                                                                                                                                                                                                                                                                                                                                                                                                                                                                                                                                                                                                                |                                      |                       |                                                     |
| the state of the s |                                      |                       |                                                     |
| I hereby certify that the information of                                                                                                                                                                                                                                                                                                                                                                                                                                                                                                                                                                                                                                                                                                                                                                                                                                                                                                                                                                                                                                                                                                                                                                                                                                                                                                                                                                                                                                                                                                                                                                                                                                                                                                                                                                                                                                                                                                                                                                                                                                                                                       | bove is true and complete to the be  | est of my knowledge a | nd belief.                                          |
| THINK.                                                                                                                                                                                                                                                                                                                                                                                                                                                                                                                                                                                                                                                                                                                                                                                                                                                                                                                                                                                                                                                                                                                                                                                                                                                                                                                                                                                                                                                                                                                                                                                                                                                                                                                                                                                                                                                                                                                                                                                                                                                                                                                         |                                      |                       |                                                     |
| SIGNATURE                                                                                                                                                                                                                                                                                                                                                                                                                                                                                                                                                                                                                                                                                                                                                                                                                                                                                                                                                                                                                                                                                                                                                                                                                                                                                                                                                                                                                                                                                                                                                                                                                                                                                                                                                                                                                                                                                                                                                                                                                                                                                                                      | TITLE_Agent                          |                       | _DATE07 / 26 / 16                                   |
| Type or print name Monty L. McC                                                                                                                                                                                                                                                                                                                                                                                                                                                                                                                                                                                                                                                                                                                                                                                                                                                                                                                                                                                                                                                                                                                                                                                                                                                                                                                                                                                                                                                                                                                                                                                                                                                                                                                                                                                                                                                                                                                                                                                                                                                                                                |                                      |                       |                                                     |
| For State Use Only                                                                                                                                                                                                                                                                                                                                                                                                                                                                                                                                                                                                                                                                                                                                                                                                                                                                                                                                                                                                                                                                                                                                                                                                                                                                                                                                                                                                                                                                                                                                                                                                                                                                                                                                                                                                                                                                                                                                                                                                                                                                                                             | M. Lle Tetral                        | eum Engr. Spe         | adust DATE 7/28/2016                                |
| APPROVEDBY:                                                                                                                                                                                                                                                                                                                                                                                                                                                                                                                                                                                                                                                                                                                                                                                                                                                                                                                                                                                                                                                                                                                                                                                                                                                                                                                                                                                                                                                                                                                                                                                                                                                                                                                                                                                                                                                                                                                                                                                                                                                                                                                    | TILE 16 1401                         | win Lugr. Je          | DATE /1-0/2010                                      |
| Conditions of Approval (if any):                                                                                                                                                                                                                                                                                                                                                                                                                                                                                                                                                                                                                                                                                                                                                                                                                                                                                                                                                                                                                                                                                                                                                                                                                                                                                                                                                                                                                                                                                                                                                                                                                                                                                                                                                                                                                                                                                                                                                                                                                                                                                               |                                      |                       |                                                     |