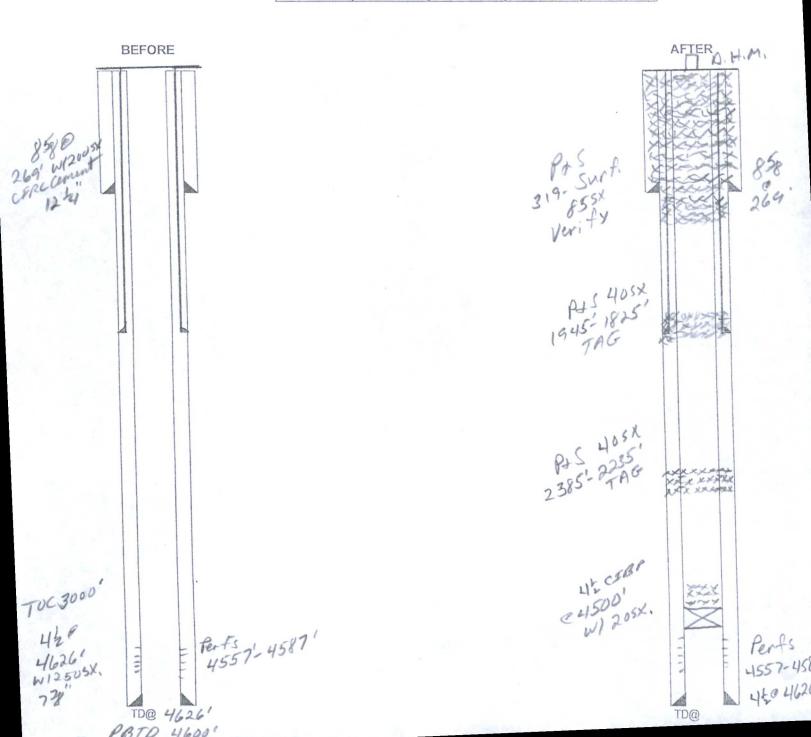

| Submit 3 Copies To Appropriate District State                                                                                                                                                                                    | of New Me                                                                                                | exico                                                                                                                                         |                                            |                       | C-103<br>27, 2004 |  |  |
|----------------------------------------------------------------------------------------------------------------------------------------------------------------------------------------------------------------------------------|----------------------------------------------------------------------------------------------------------|-----------------------------------------------------------------------------------------------------------------------------------------------|--------------------------------------------|-----------------------|-------------------|--|--|
| Office<br>District I<br>1625 N. French Dr., Hobbs, NM 88240 BBS Progy Miner                                                                                                                                                      | ais and Natt                                                                                             | nal Resources                                                                                                                                 | WELL API 1                                 | NO.                   | 27, 2004          |  |  |
| trict II<br>1 W. Grand Ave., Artesia, NM 88210 G 0 1 2016<br>AUG 0 1 2016<br>1220 South St. Francis Dr.                                                                                                                          |                                                                                                          |                                                                                                                                               | 30-025-22574     5. Indicate Type of Lease |                       |                   |  |  |
| AUG 01 2010<br>1220 South St. Francis Dr.<br>2000 Rio Brazos Rd., Aztec, NM 87410<br>2010 Santa Fe, NM 87505                                                                                                                     |                                                                                                          |                                                                                                                                               | STATE FEE                                  |                       |                   |  |  |
| District IV<br>1220 S. St. Francis Dr., Santa Fe, NMRECEIVED<br>87505                                                                                                                                                            | 6. State Oil & Gas Lease No.                                                                             |                                                                                                                                               |                                            |                       |                   |  |  |
| SUNDRY NOTICES AND REPORTS<br>(DO NOT USE THIS FORM FOR PROPOSALS TO DRILL OR TO I<br>DIFFERENT RESERVOIR. USE "APPLICATION FOR PERMIT" (F                                                                                       | <ul><li>7. Lease Name or Unit Agreement Name</li><li>Flying M S.A. Unit</li><li>8. Well Number</li></ul> |                                                                                                                                               |                                            |                       |                   |  |  |
| PROPOSALS.)<br>1. Type of Well: Oil Well Gas Well Other                                                                                                                                                                          | 8. well Nun<br>31-1                                                                                      | nber 3                                                                                                                                        | 11                                         |                       |                   |  |  |
| 2. Name of Operator                                                                                                                                                                                                              | ame of Operator                                                                                          |                                                                                                                                               |                                            |                       | 9. OGRID Number   |  |  |
| Southwest Royalties 3. Address of Operator                                                                                                                                                                                       |                                                                                                          |                                                                                                                                               | 21355     10. Pool name or Wildcat         |                       |                   |  |  |
| 6 Desta Dr., Ste. 2100 Midland, TX 79705                                                                                                                                                                                         |                                                                                                          |                                                                                                                                               |                                            | Flying M SA           |                   |  |  |
| 4. Well Location                                                                                                                                                                                                                 |                                                                                                          |                                                                                                                                               |                                            | /                     |                   |  |  |
| Unit Letter_P:_709feet from the S_line                                                                                                                                                                                           |                                                                                                          |                                                                                                                                               |                                            | 1                     |                   |  |  |
| Section 33 Township 9S<br>11. Elevation (Show                                                                                                                                                                                    | Range 33                                                                                                 |                                                                                                                                               | MPM                                        | County LEA            |                   |  |  |
|                                                                                                                                                                                                                                  | . miener DA                                                                                              | ,, ni, on, etc.,                                                                                                                              | /                                          |                       |                   |  |  |
| Pit or Below-grade Tank Application or Closure                                                                                                                                                                                   |                                                                                                          |                                                                                                                                               |                                            |                       |                   |  |  |
| Pit typeDepth to GroundwaterDistance from                                                                                                                                                                                        |                                                                                                          |                                                                                                                                               |                                            |                       |                   |  |  |
|                                                                                                                                                                                                                                  |                                                                                                          | bbls; Co                                                                                                                                      |                                            |                       |                   |  |  |
| 12. Check Appropriate Box to                                                                                                                                                                                                     | Indicate N                                                                                               | lature of Notice,                                                                                                                             | Report or O                                | ther Data             |                   |  |  |
| NOTICE OF INTENTION TO:<br>PERFORM REMEDIAL WORK D PLUG AND ABAND<br>TEMPORARILY ABANDON CHANGE PLANS<br>PULL OR ALTER CASING MULTIPLE COMPL                                                                                     |                                                                                                          | SUBSEQUEN       INT TO PA         REMEDIAL WORK       P&A NR         COMMENCE DRILLING OPN:       P&A R         CASING/CEMENT JOB       P&A R |                                            |                       | 21                |  |  |
|                                                                                                                                                                                                                                  | _                                                                                                        |                                                                                                                                               |                                            |                       |                   |  |  |
| OTHER:<br>13. Describe proposed or completed operations. (Cle<br>of starting any proposed work). SEE RULE 1102<br>or recompletion.                                                                                               |                                                                                                          |                                                                                                                                               |                                            |                       |                   |  |  |
| <ol> <li>CIBP @ 4500' w/20sx. Test csg to 500psi. Circ v</li> <li>P&amp;S 40sx 2385 2235 Tag 2+ 2500'. WO</li> <li>P&amp;S 40sx 1945-1825 Tag 2+ 1900'. WO</li> <li>Perf @ 319' cmt to surf w/85sx. Verify. Cut off v</li> </ol> | WH. Install D                                                                                            |                                                                                                                                               |                                            |                       |                   |  |  |
| LPCArez - Install plate 3'to<br>Take Photo & GF                                                                                                                                                                                  | elowg v                                                                                                  | ound icoel                                                                                                                                    |                                            |                       |                   |  |  |
| NOTIFY OCD 24 HOURS F<br>PLUGGING OPERATIONS                                                                                                                                                                                     |                                                                                                          | EGINNING                                                                                                                                      |                                            |                       |                   |  |  |
| Closed Loop System                                                                                                                                                                                                               |                                                                                                          |                                                                                                                                               | P&A r                                      | nud between all plugs |                   |  |  |
| I hereby certify that the information above is true and com<br>grade tank has been/will be constructed or closed according to NMC                                                                                                |                                                                                                          |                                                                                                                                               |                                            |                       |                   |  |  |
| SIGNATURE - Kongaly                                                                                                                                                                                                              | TITLE                                                                                                    | AVIRONNENT                                                                                                                                    | AL REG-                                    | MGR DATE 7-2          | 8-16              |  |  |
| Type or print name<br>For State Use Only                                                                                                                                                                                         | E-mail a                                                                                                 |                                                                                                                                               |                                            | Telephone No.         |                   |  |  |
| APPROVED BY: Mal With                                                                                                                                                                                                            | TITLE                                                                                                    | étroleum Eng                                                                                                                                  | gr. Special                                | List DATE 8-1-        | 2016              |  |  |
| Conditions of Approval (if any):                                                                                                                                                                                                 |                                                                                                          |                                                                                                                                               |                                            |                       | 1                 |  |  |

## MAVERICK WELL PLUGGERS

COMPANY: South West Pokalties WELL NAME: Flying M SAUnit WELL #: 31-1 COUNTY: Lea D. M. LEASE ID:

|   |       | IG     | URFACE CASIN | SI    |     |
|---|-------|--------|--------------|-------|-----|
|   | TOC   | SET AT | GRADE        | WT/FT | OD  |
|   | SurF. | 269    | 5-55         | 24    | 834 |
| _ |       | SING   | RMEDIATE CA  | INTE  | 0-0 |
|   | TOC   | SET AT | GRADE        | WT/FT | OD  |
|   |       |        | 7            |       |     |
|   |       | SING   | ODUCTION CAS | PRO   |     |
|   | TOC   | SET AT | GRADE        | WT/FT | OD  |
|   | 3000  | 4626   |              | 9.5   | 4/2 |
|   |       |        | TUBING       |       |     |
|   | TAC   | SET AT | GRADE        | WT/FT | OD  |
|   |       |        |              |       |     |
|   |       |        |              |       |     |