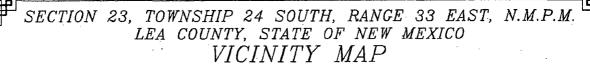

BLUE KRAIT 23-14 FED 1H

LOCATED 200 FT. FROM THE SOUTH LINE
AND 610 FT. FROM THE WEST LINE OF

SECTION 23, TOWNSHIP 24 SOUTH,

RANGE 33 EAST, N.M.P.M.

LEA COUNTY, STATE OF NEW MEXICO

JUNE 15, 2016

SURVEY NO. 3464G

MADRON SURVEYING, INC. 301 SOUTH CANAL CARLSBAD, NEW MEXICO

DISTANCES IN MILES

NOT TO SCALE

DEVON ENERGY PRODUCTION COMPANY, L.P. BLUE KRAIT 23-14 FED 1H

DIRECTIONS TO LOCATION
FROM THE INTERSECTION OF STATE HIGHWAY 128 AND VACA ROAD GO
SOUTHEAST ON VACA ROAD FOR APPROX. 1.1 MILES. GO WEST ON
22-TRACK ROAD FOR APPROX. 1.33 MILES TO SOUTHEAST PAD
CORNER.