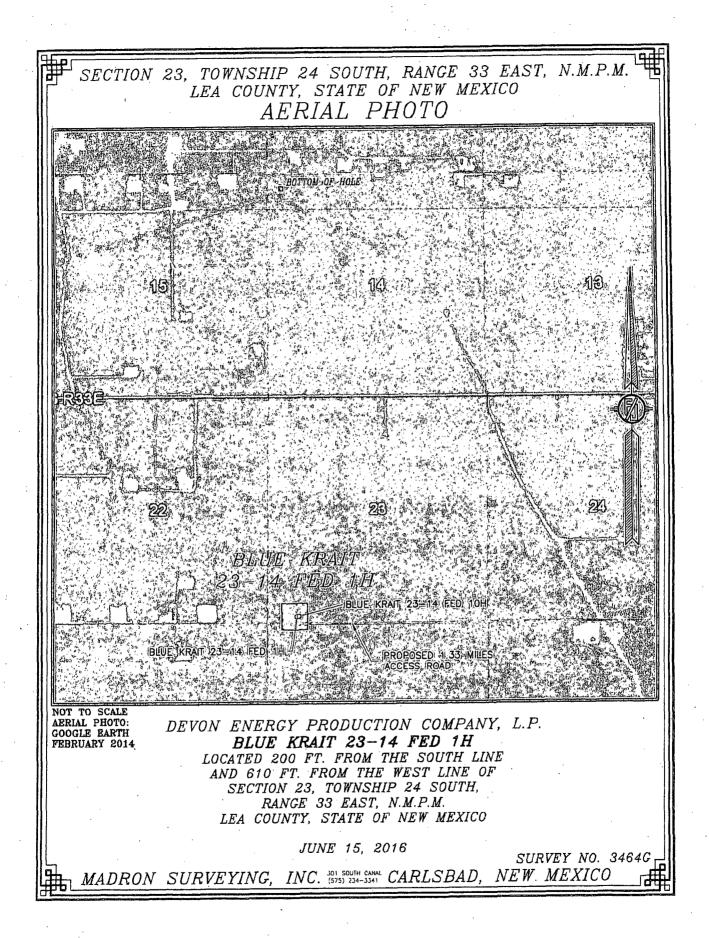

BLUE KRAIT 23-14 FED 1H

LOCATED 200 FT. FROM THE SOUTH LINE
AND 610 FT. FROM THE WEST LINE OF

SECTION 23, TOWNSHIP 24 SOUTH,

RANGE 33 EAST, N.M.P.M.

LEA COUNTY, STATE OF NEW MEXICO

JUNE 15, 2016

SURVEY NO. 3464G

MADRON SURVEYING, INC. 301 SOUTH CANAL CARLSBAD, NEW MEXICO

DISTANCES IN MILES

NOT TO SCALE

DEVON ENERGY PRODUCTION COMPANY, L.P. BLUE KRAIT 23-14 FED 1H

DIRECTIONS TO LOCATION
FROM THE INTERSECTION OF STATE HIGHWAY 128 AND VACA ROAD GO
SOUTHEAST ON VACA ROAD FOR APPROX. 1.1 MILES. GO WEST ON
22-TRACK ROAD FOR APPROX. 1.33 MILES TO SOUTHEAST PAD
CORNER.