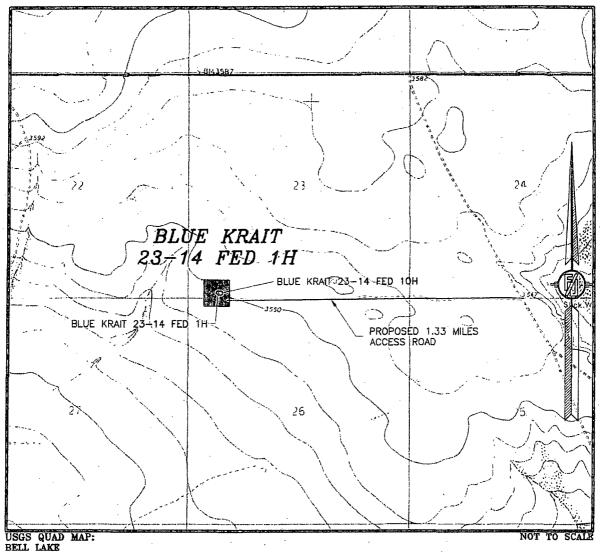

MADRON SURVEYING, INC. 301 SOUTH CANAL CARLSBAD, NEW MEXICO

DISTANCES IN MILES

NOT TO SCALE

DEVON ENERGY PRODUCTION COMPANY, L.P. BLUE KRAIT 23-14 FED 1H

DIRECTIONS TO LOCATION
FROM THE INTERSECTION OF STATE HIGHWAY 128 AND VACA ROAD GO
SOUTHEAST ON VACA ROAD FOR APPROX. 1.1 MILES. GO WEST ON
22-TRACK ROAD FOR APPROX. 1.33 MILES TO SOUTHEAST PAD
CORNER.