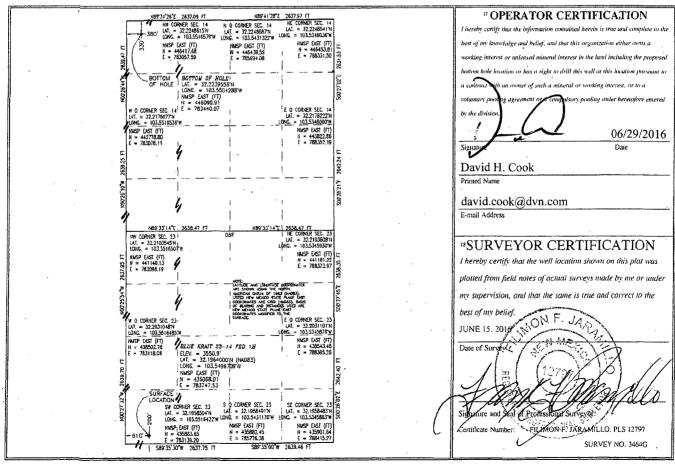

<sup>10</sup> Surface Location

| UL or lot no. | Section  | Township | Range | Lot Idn | Feet from the | North/South line | Feet from the | East/West line | County |
|---------------|----------|----------|-------|---------|---------------|------------------|---------------|----------------|--------|
| M             | 23       | 24 S     | 33 E  |         | 200           | SOUTH            | 610           | WEST           | LEA    |
|               | <u> </u> |          |       |         |               |                  | ~ ~           | ***            |        |

" Bottom Hole Location If Different From Surface

|                                                          | UL or lot no. D | Section 14 | Township 24 S | Range<br>33 E | Lot Idn    | Feet from the 330 | North/South line NORTH | Feet from the 380 | East/West line<br>WEST | County<br>LEA |
|----------------------------------------------------------|-----------------|------------|---------------|---------------|------------|-------------------|------------------------|-------------------|------------------------|---------------|
| Dedicated Acres 5 Joint or Infill Consolidation Code 320 |                 |            |               |               | Code '' Or | der No.           |                        |                   |                        |               |

No allowable will be assigned to this completion until all interests have been consolidated or a non-standard unit has been approved by the division.

PP: 200 FSL & 660 FWL

AMENDED

DEVON ENERGY PRODUCTION COMPANY, L.P.

BLUE KRAIT 23-14 FED 1H

LOCATED 200 FT. FROM THE SOUTH LINE
AND 610 FT. FROM THE WEST LINE OF

SECTION 23, TOWNSHIP 24 SOUTH,

RANGE 33 EAST, N.M.P.M.

LEA COUNTY, STATE OF NEW MEXICO

JUNE 15, 2016

SURVEY NO. 3464G