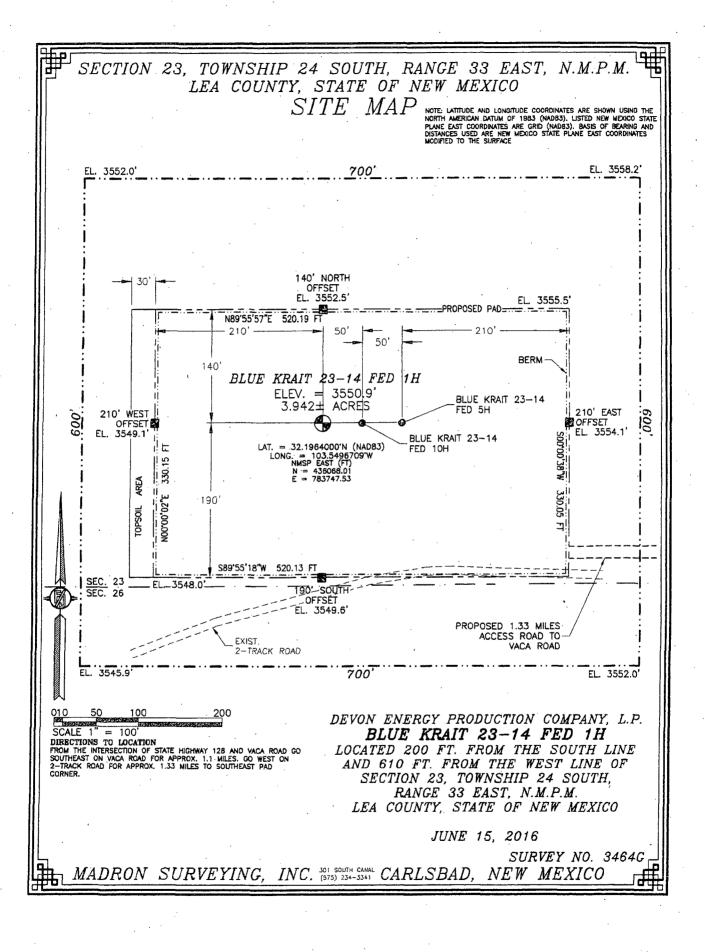

BLUE KRAIT 23-14 FED 1H

LOCATED 200 FT. FROM THE SOUTH LINE
AND 610 FT. FROM THE WEST LINE OF

SECTION 23, TOWNSHIP 24 SOUTH,

RANGE 33 EAST, N.M.P.M.

LEA COUNTY, STATE OF NEW MEXICO

JUNE 15, 2016

SURVEY NO. 3464G

MADRON SURVEYING, INC. 301 SOUTH CANAL CARLSBAD, NEW MEXICO

DISTANCES IN MILES

NOT TO SCALE

DEVON ENERGY PRODUCTION COMPANY, L.P. BLUE KRAIT 23-14 FED 1H

DIRECTIONS TO LOCATION
FROM THE INTERSECTION OF STATE HIGHWAY 128 AND VACA ROAD GO
SOUTHEAST ON VACA ROAD FOR APPROX. 1.1 MILES. GO WEST ON
22-TRACK ROAD FOR APPROX. 1.33 MILES TO SOUTHEAST PAD
CORNER.

LOCATED 200 FT. FROM THE SOUTH LINE AND 610 FT. FROM THE WEST LINE OF SECTION 23, TOWNSHIP 24 SOUTH, RANGE 33 EAST, N.M.P.M. LEA COUNTY, STATE OF NEW MEXICO

JUNE 15, 2016

SURVEY NO. 3464G

MADRON SURVEYING, INC. 301 SOLITH CANAL CARLSBAD, NEW MEXICO