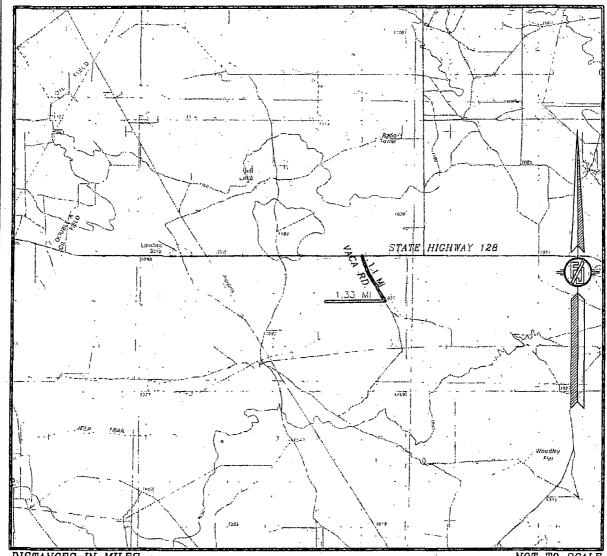

BLUE KRAIT 23-14 FED 1H

LOCATED 200 FT. FROM THE SOUTH LINE
AND 610 FT. FROM THE WEST LINE OF

SECTION 23, TOWNSHIP 24 SOUTH,

RANGE 33 EAST, N.M.P.M.

LEA COUNTY, STATE OF NEW MEXICO

JUNE 15, 2016

SURVEY NO. 3464G