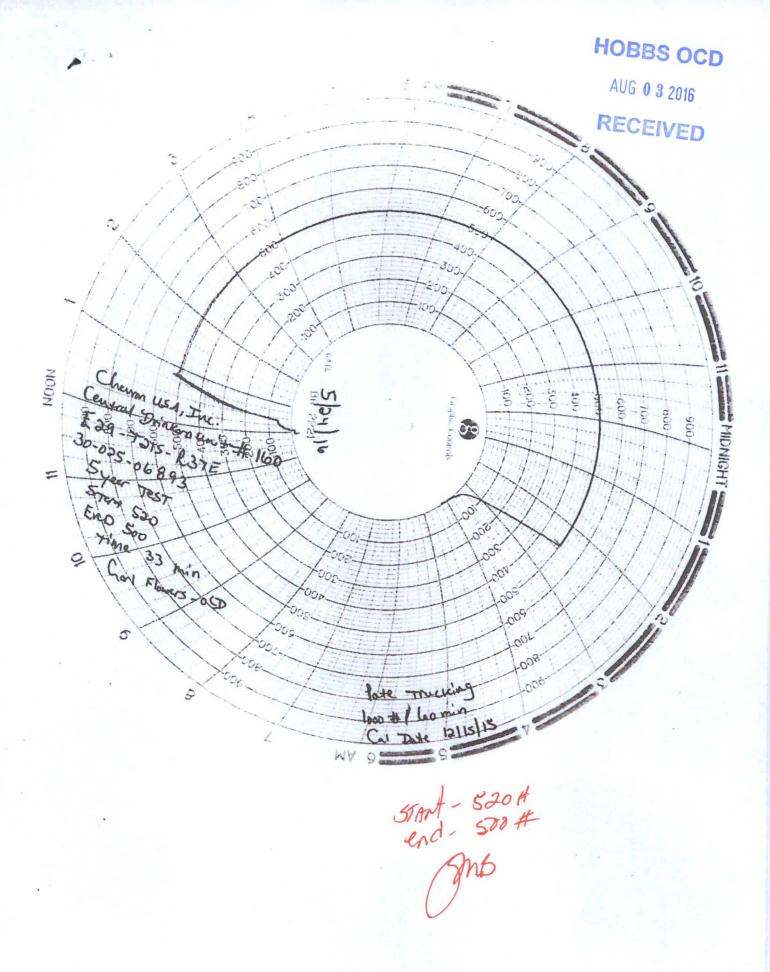

## State of New Mexico

Energy, Minerals and Natural Resources Department Oil Conservation Division Hobbs District Office

AUG 0 3 2016

|                                                        | Operato                   | BRADENHEAD TH             | EST REPOR     | Г                                                                                                                                                                                                                                                                                                                                                                                                                                                                                                                                                                                                                                                                                                                                                                                                                                                                                                                                                                                                                                                                                                                                                                                                                                                                                                                                                                                                                                                                                                                                                                                                                                                                                                                                                                                                                                                                                                                                                                                                                                                                                                                              | 1.000        |           |  |
|--------------------------------------------------------|---------------------------|---------------------------|---------------|--------------------------------------------------------------------------------------------------------------------------------------------------------------------------------------------------------------------------------------------------------------------------------------------------------------------------------------------------------------------------------------------------------------------------------------------------------------------------------------------------------------------------------------------------------------------------------------------------------------------------------------------------------------------------------------------------------------------------------------------------------------------------------------------------------------------------------------------------------------------------------------------------------------------------------------------------------------------------------------------------------------------------------------------------------------------------------------------------------------------------------------------------------------------------------------------------------------------------------------------------------------------------------------------------------------------------------------------------------------------------------------------------------------------------------------------------------------------------------------------------------------------------------------------------------------------------------------------------------------------------------------------------------------------------------------------------------------------------------------------------------------------------------------------------------------------------------------------------------------------------------------------------------------------------------------------------------------------------------------------------------------------------------------------------------------------------------------------------------------------------------|--------------|-----------|--|
| 21                                                     |                           | 30' 025-06893<br>Well No. |               |                                                                                                                                                                                                                                                                                                                                                                                                                                                                                                                                                                                                                                                                                                                                                                                                                                                                                                                                                                                                                                                                                                                                                                                                                                                                                                                                                                                                                                                                                                                                                                                                                                                                                                                                                                                                                                                                                                                                                                                                                                                                                                                                |              |           |  |
| Chesron U.S                                            | 1. H., INC                | Property Name             |               | 30                                                                                                                                                                                                                                                                                                                                                                                                                                                                                                                                                                                                                                                                                                                                                                                                                                                                                                                                                                                                                                                                                                                                                                                                                                                                                                                                                                                                                                                                                                                                                                                                                                                                                                                                                                                                                                                                                                                                                                                                                                                                                                                             | 092-6        | Well No.  |  |
| Cantral Dr                                             | inkard U                  | nit                       |               |                                                                                                                                                                                                                                                                                                                                                                                                                                                                                                                                                                                                                                                                                                                                                                                                                                                                                                                                                                                                                                                                                                                                                                                                                                                                                                                                                                                                                                                                                                                                                                                                                                                                                                                                                                                                                                                                                                                                                                                                                                                                                                                                | 160          |           |  |
|                                                        |                           | 7. Surface Loca           | tion          |                                                                                                                                                                                                                                                                                                                                                                                                                                                                                                                                                                                                                                                                                                                                                                                                                                                                                                                                                                                                                                                                                                                                                                                                                                                                                                                                                                                                                                                                                                                                                                                                                                                                                                                                                                                                                                                                                                                                                                                                                                                                                                                                |              | _         |  |
| 00                                                     | 21 Range                  | Feet from                 | N/S Line      | Feet From                                                                                                                                                                                                                                                                                                                                                                                                                                                                                                                                                                                                                                                                                                                                                                                                                                                                                                                                                                                                                                                                                                                                                                                                                                                                                                                                                                                                                                                                                                                                                                                                                                                                                                                                                                                                                                                                                                                                                                                                                                                                                                                      | E/W Line     | County    |  |
| E 29                                                   | 21 31                     | Well Statu                |               | 1 000                                                                                                                                                                                                                                                                                                                                                                                                                                                                                                                                                                                                                                                                                                                                                                                                                                                                                                                                                                                                                                                                                                                                                                                                                                                                                                                                                                                                                                                                                                                                                                                                                                                                                                                                                                                                                                                                                                                                                                                                                                                                                                                          | La           |           |  |
|                                                        |                           |                           |               |                                                                                                                                                                                                                                                                                                                                                                                                                                                                                                                                                                                                                                                                                                                                                                                                                                                                                                                                                                                                                                                                                                                                                                                                                                                                                                                                                                                                                                                                                                                                                                                                                                                                                                                                                                                                                                                                                                                                                                                                                                                                                                                                | 7            |           |  |
| Well Status SHUT-IN PRODUCING                          |                           | 5- 24-ILe                 |               |                                                                                                                                                                                                                                                                                                                                                                                                                                                                                                                                                                                                                                                                                                                                                                                                                                                                                                                                                                                                                                                                                                                                                                                                                                                                                                                                                                                                                                                                                                                                                                                                                                                                                                                                                                                                                                                                                                                                                                                                                                                                                                                                |              |           |  |
| OPEN BRADENHEAD AND INTERMEDIATE TO ATMOSPHERE INDIVID |                           |                           |               |                                                                                                                                                                                                                                                                                                                                                                                                                                                                                                                                                                                                                                                                                                                                                                                                                                                                                                                                                                                                                                                                                                                                                                                                                                                                                                                                                                                                                                                                                                                                                                                                                                                                                                                                                                                                                                                                                                                                                                                                                                                                                                                                | PES FACH     | -         |  |
| OFERB                                                  | RADERILEAD ARD IN         |                           |               | DOLLOW IS MINO                                                                                                                                                                                                                                                                                                                                                                                                                                                                                                                                                                                                                                                                                                                                                                                                                                                                                                                                                                                                                                                                                                                                                                                                                                                                                                                                                                                                                                                                                                                                                                                                                                                                                                                                                                                                                                                                                                                                                                                                                                                                                                                 | ilo bricii   |           |  |
| bradenhead flowed water,                               | check all of the descript | OBSERVED D                | AIA           |                                                                                                                                                                                                                                                                                                                                                                                                                                                                                                                                                                                                                                                                                                                                                                                                                                                                                                                                                                                                                                                                                                                                                                                                                                                                                                                                                                                                                                                                                                                                                                                                                                                                                                                                                                                                                                                                                                                                                                                                                                                                                                                                |              |           |  |
|                                                        | (A)Surf-Interni           | (B)Interm(1)-Interm(2)    | (C)Interm-Pro | d (D)Pr                                                                                                                                                                                                                                                                                                                                                                                                                                                                                                                                                                                                                                                                                                                                                                                                                                                                                                                                                                                                                                                                                                                                                                                                                                                                                                                                                                                                                                                                                                                                                                                                                                                                                                                                                                                                                                                                                                                                                                                                                                                                                                                        | od-Tubing    | (E)Tubing |  |
| ressure                                                | Ø                         | Ø                         |               |                                                                                                                                                                                                                                                                                                                                                                                                                                                                                                                                                                                                                                                                                                                                                                                                                                                                                                                                                                                                                                                                                                                                                                                                                                                                                                                                                                                                                                                                                                                                                                                                                                                                                                                                                                                                                                                                                                                                                                                                                                                                                                                                | Ø            | 8         |  |
| low Characteristics                                    |                           |                           |               |                                                                                                                                                                                                                                                                                                                                                                                                                                                                                                                                                                                                                                                                                                                                                                                                                                                                                                                                                                                                                                                                                                                                                                                                                                                                                                                                                                                                                                                                                                                                                                                                                                                                                                                                                                                                                                                                                                                                                                                                                                                                                                                                |              |           |  |
| Puff                                                   | (D) N                     | V/ 80                     | Y/            | N                                                                                                                                                                                                                                                                                                                                                                                                                                                                                                                                                                                                                                                                                                                                                                                                                                                                                                                                                                                                                                                                                                                                                                                                                                                                                                                                                                                                                                                                                                                                                                                                                                                                                                                                                                                                                                                                                                                                                                                                                                                                                                                              | Ø I N        |           |  |
| Steady Flow                                            | Y/G                       | V/ (Q)                    | Y/            |                                                                                                                                                                                                                                                                                                                                                                                                                                                                                                                                                                                                                                                                                                                                                                                                                                                                                                                                                                                                                                                                                                                                                                                                                                                                                                                                                                                                                                                                                                                                                                                                                                                                                                                                                                                                                                                                                                                                                                                                                                                                                                                                | Y/®          |           |  |
| Surges                                                 | Y/6                       | Y/(0)                     | Y /           | A LONG TO SERVICE AND ADDRESS OF THE PARTY O | Y/O          |           |  |
| Down to nothing                                        | Ø/ S                      | Ø N                       | Y/            |                                                                                                                                                                                                                                                                                                                                                                                                                                                                                                                                                                                                                                                                                                                                                                                                                                                                                                                                                                                                                                                                                                                                                                                                                                                                                                                                                                                                                                                                                                                                                                                                                                                                                                                                                                                                                                                                                                                                                                                                                                                                                                                                | (M) N        |           |  |
| Gas or Oil<br>Water                                    | Y/0                       | Y/80<br>Y/80              | Y7            |                                                                                                                                                                                                                                                                                                                                                                                                                                                                                                                                                                                                                                                                                                                                                                                                                                                                                                                                                                                                                                                                                                                                                                                                                                                                                                                                                                                                                                                                                                                                                                                                                                                                                                                                                                                                                                                                                                                                                                                                                                                                                                                                | Y/N<br>(Y) N |           |  |
| Traice                                                 | 1.70                      | 170                       | 1,            |                                                                                                                                                                                                                                                                                                                                                                                                                                                                                                                                                                                                                                                                                                                                                                                                                                                                                                                                                                                                                                                                                                                                                                                                                                                                                                                                                                                                                                                                                                                                                                                                                                                                                                                                                                                                                                                                                                                                                                                                                                                                                                                                | O K          |           |  |
| f bradenhead flowed water,                             | FRESH                     | I CALLY.                  | SUL           | FUR                                                                                                                                                                                                                                                                                                                                                                                                                                                                                                                                                                                                                                                                                                                                                                                                                                                                                                                                                                                                                                                                                                                                                                                                                                                                                                                                                                                                                                                                                                                                                                                                                                                                                                                                                                                                                                                                                                                                                                                                                                                                                                                            | BLACK        | NA        |  |
| Miss                                                   | MA                        | 1 10/16                   |               | NIK                                                                                                                                                                                                                                                                                                                                                                                                                                                                                                                                                                                                                                                                                                                                                                                                                                                                                                                                                                                                                                                                                                                                                                                                                                                                                                                                                                                                                                                                                                                                                                                                                                                                                                                                                                                                                                                                                                                                                                                                                                                                                                                            |              | MITTE     |  |
|                                                        |                           |                           |               |                                                                                                                                                                                                                                                                                                                                                                                                                                                                                                                                                                                                                                                                                                                                                                                                                                                                                                                                                                                                                                                                                                                                                                                                                                                                                                                                                                                                                                                                                                                                                                                                                                                                                                                                                                                                                                                                                                                                                                                                                                                                                                                                |              |           |  |
| Printed name: Emanuel Jimenez                          |                           |                           |               | OIL CONSERVATION DIVISION Entered into RBDMS                                                                                                                                                                                                                                                                                                                                                                                                                                                                                                                                                                                                                                                                                                                                                                                                                                                                                                                                                                                                                                                                                                                                                                                                                                                                                                                                                                                                                                                                                                                                                                                                                                                                                                                                                                                                                                                                                                                                                                                                                                                                                   |              |           |  |
| Title: SSPS                                            |                           |                           |               | Re-test                                                                                                                                                                                                                                                                                                                                                                                                                                                                                                                                                                                                                                                                                                                                                                                                                                                                                                                                                                                                                                                                                                                                                                                                                                                                                                                                                                                                                                                                                                                                                                                                                                                                                                                                                                                                                                                                                                                                                                                                                                                                                                                        | AM           | ~         |  |
| E-mail Address: Emanuel Jimenez                        |                           |                           |               | -                                                                                                                                                                                                                                                                                                                                                                                                                                                                                                                                                                                                                                                                                                                                                                                                                                                                                                                                                                                                                                                                                                                                                                                                                                                                                                                                                                                                                                                                                                                                                                                                                                                                                                                                                                                                                                                                                                                                                                                                                                                                                                                              | / VI         | l         |  |
| Date: 5-24-16                                          | Phone: 5                  | 75-431-9139               |               |                                                                                                                                                                                                                                                                                                                                                                                                                                                                                                                                                                                                                                                                                                                                                                                                                                                                                                                                                                                                                                                                                                                                                                                                                                                                                                                                                                                                                                                                                                                                                                                                                                                                                                                                                                                                                                                                                                                                                                                                                                                                                                                                |              |           |  |
|                                                        | Witness                   | C-0 Flow                  |               |                                                                                                                                                                                                                                                                                                                                                                                                                                                                                                                                                                                                                                                                                                                                                                                                                                                                                                                                                                                                                                                                                                                                                                                                                                                                                                                                                                                                                                                                                                                                                                                                                                                                                                                                                                                                                                                                                                                                                                                                                                                                                                                                |              |           |  |