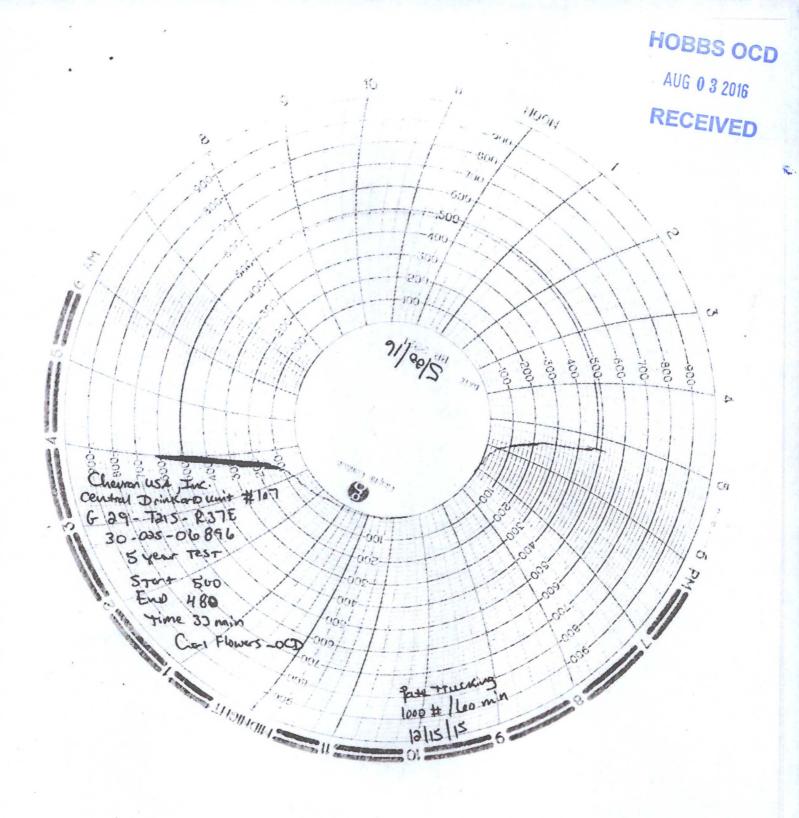

| District I - (575) 393-6161 State of New Mexico<br>1625 N. French Dr., Hobbs, NM Energy, Minerals and Natural Resources                                                                                                                                                                                                               | Form C-103<br>Revised July 18, 2013      |
|---------------------------------------------------------------------------------------------------------------------------------------------------------------------------------------------------------------------------------------------------------------------------------------------------------------------------------------|------------------------------------------|
| 88240<br>District II - (575) 748-1283                                                                                                                                                                                                                                                                                                 | WELL API NO.<br>3002506896               |
| District III - (505) 334-6178<br>1000 Rio Brazos Rd., Aztec, NM<br>AUG 0 3 2016<br>1220 South St. Francis Dr.<br>Santa Fe, NM 87505                                                                                                                                                                                                   | 5. Indicate Type of Lease<br>STATE FEE   |
| District IV – (505) 476-3460<br>1220 S. St. Francis Dr., Santa Fe, NRECEIVED                                                                                                                                                                                                                                                          | 6. State Oil & Gas Lease No.             |
| 87505 SUNDRY NOTICES AND REPORTS ON WELLS                                                                                                                                                                                                                                                                                             | 7. Lease Name or Unit Agreement Name     |
| (DO NOT USE THIS FORM FOR PROPOSALS TO DRILL OR TO DEEPEN OR PLUG BACK<br>TO A DIFFERENT RESERVOIR. USE "APPLICATION FOR PERMIT" (FORM C-101) FOR                                                                                                                                                                                     | Central Drinkard Unit 8. Well Number 107 |
| SUCH PROPOSALS.)  1. Type of Well: Oil Well Gas Well X Other Injector                                                                                                                                                                                                                                                                 |                                          |
| 2. Name of Operator<br>CHEVRON MIDCONTINENT, L.P.                                                                                                                                                                                                                                                                                     | 9. OGRID Number                          |
| 3. Address of Operator<br>6301 Deauville Blvd Midland, TX 79706                                                                                                                                                                                                                                                                       | 10. Pool name or Wildcat<br>Drinkard     |
| 4. Well Location<br>Unit Letter_G_:_1980_feet from the _N _ line and _1980_feet from the _E_line                                                                                                                                                                                                                                      |                                          |
| Section 29 Township 21 S Range 37 E NMPM<br>11. Elevation (Show whether DR, RKB, RT, GR, etc                                                                                                                                                                                                                                          | County LEA                               |
| 3497'                                                                                                                                                                                                                                                                                                                                 |                                          |
| 12. Check Appropriate Box to Indicate Nature of Notice, R         NOTICE OF INTENTION TO:         PERFORM REMEDIAL WORK       PLUG AND ABANDON         TEMPORARILY ABANDON       CHANGE PLANS         PULL OR ALTER CASING       MULTIPLE COMPL         DOWNHOLE COMMINGLE       CASING/CEMEN         CLOSED-LOOP SYSTEM       OTHER: | SUBSEQUENT REPORT OF:<br>K               |
| <ol> <li>Describe proposed or completed operations. (Clearly state all pertinent de<br/>estimated date of starting any proposed work). SEE RULE 19.15.7.14 NMAC.<br/>diagram of proposed completion or recompletion.</li> </ol>                                                                                                       |                                          |
| CHEVRON HAS CONDUCTED THE ANNUAL MIT TEST ON THE ABOVE WELL.<br>CHART ATTACHED.                                                                                                                                                                                                                                                       |                                          |
| **PLEASE NOTE THIS TEST IS FOR UIC ANNUAL TESTING**                                                                                                                                                                                                                                                                                   |                                          |
| Spud Date: Rig Release Date:                                                                                                                                                                                                                                                                                                          |                                          |
| I hereby certify that the information above is true and complete to the best of my k                                                                                                                                                                                                                                                  | nowledge and belief                      |
|                                                                                                                                                                                                                                                                                                                                       |                                          |
| SIGNATURE:                                                                                                                                                                                                                                                                                                                            | _7/27/2016                               |
| Type or print name: Adriann Garcia E-mail address: Adriann.Garcia@chevron.cc                                                                                                                                                                                                                                                          |                                          |
| For State Use Only                                                                                                                                                                                                                                                                                                                    |                                          |
| APPROVED BY: George Bower TITLE Compliance Difficient<br>Conditions of Approver of any):                                                                                                                                                                                                                                              | DATE 8/5/16                              |
|                                                                                                                                                                                                                                                                                                                                       |                                          |
|                                                                                                                                                                                                                                                                                                                                       |                                          |