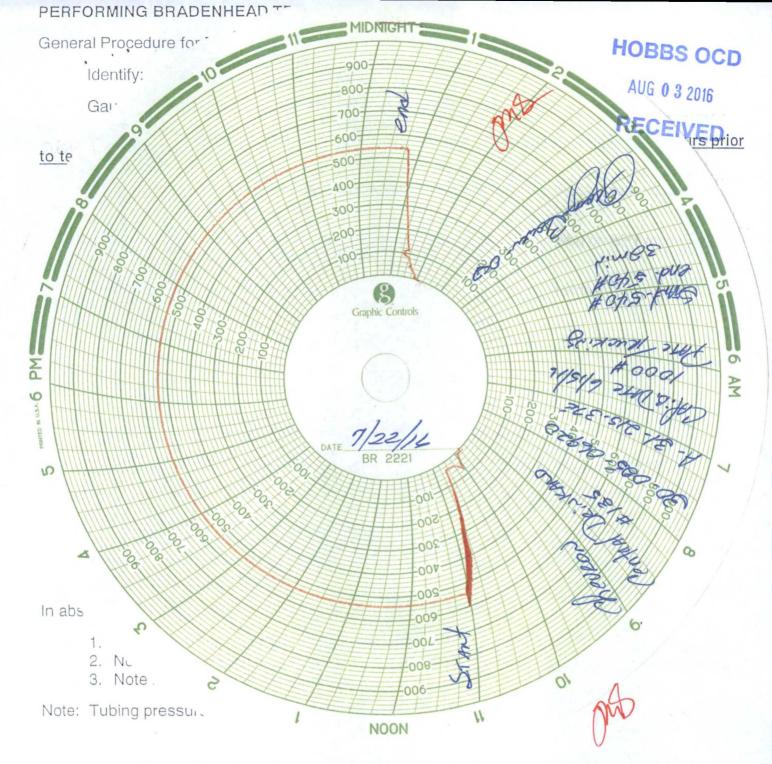

 $Remarks-Please \ state \ for \ each \ string \ (A.B,C,D,E) \ pertinent \ information \ regarding \ bleed \ down \ or \ continuous \ build \ up \ if \ applies.$ 

| Signature:                         | OIL CONSERVATION DIVISION |  |  |
|------------------------------------|---------------------------|--|--|
| Printed name: Emanuel Jimenez      | Entered into RBDMS        |  |  |
| Title: SSPS                        | Re-test                   |  |  |
| E-mail Address: EJW & Chevron. Com |                           |  |  |
| Date: 7-22-10 Phone: 575-1031-9139 |                           |  |  |
| Witness Bowe                       |                           |  |  |