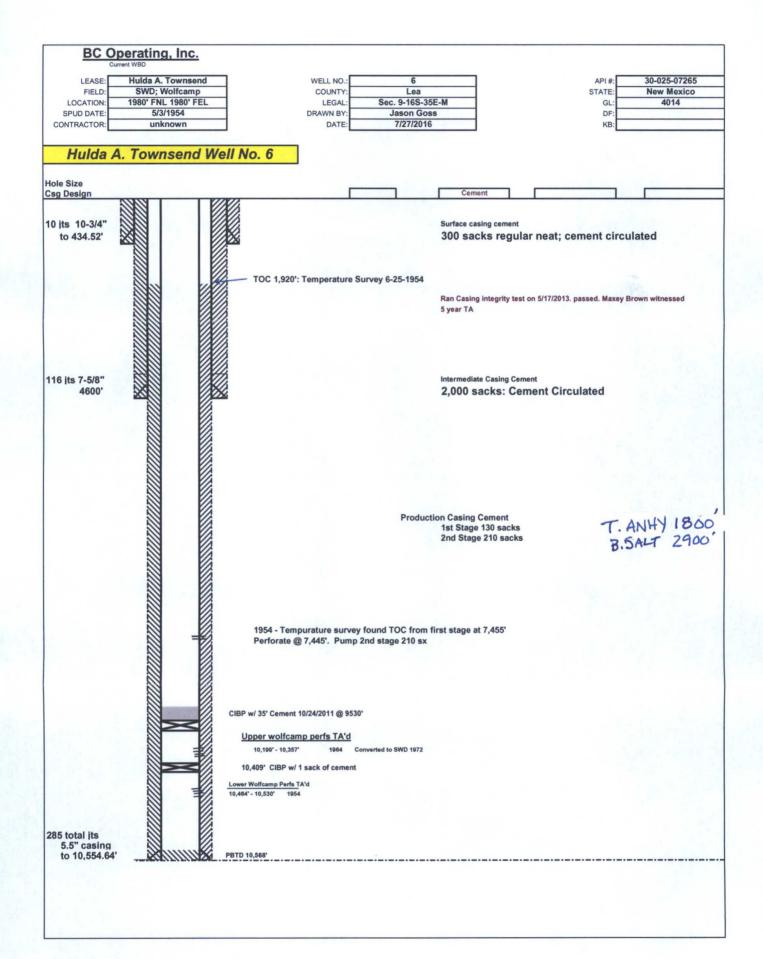

Hulda A. Townsend #6 API# 30-025-02765 Unit G, Sec. 9-16S-35E 1980' FNL & 1980' FEL Eddy, NM **BC** Operating, Inc.

## **Plug & Abandonment Procedure**

- 1. Hold tailgate safety meeting and discuss plan, Bruce Madden is to be called for any spills (432) 894-0721.
- 2. Kill power to location.
- 3. MIRU pulling unit.
- If necessary, blow well down to tank battery.
- Tag plug @ 9530' (10# brine gel was circulated in 2011). Circ. Mud ladar fluid. Spot 255x Cmf on CIBP. Pressure test Csg.
   Spot 255x cmf @ 7500'. NIOC \$ TAG (Perf in 51/2 for 2nd stage cmf job)
   Spot 50 sk plug @ top of Glorreta @ 6200'.
   Spot plug @ 9-5/8j' csg shoe 50' in/out at 4600 (tag plug). SPot 25 5x cmf @ 2950' (B.SALT)
   Cut and pull 5.5' csg @ 1920', spot plug @ \$ in/out of csg stub (tag). TAG @ 1850' or better (TSALT)
   Spot 100' @ 434 50' in/out (tag). Tag at 384' or better.
   Spot 50' surface plug.

- 11. Spot 50' surface plug.