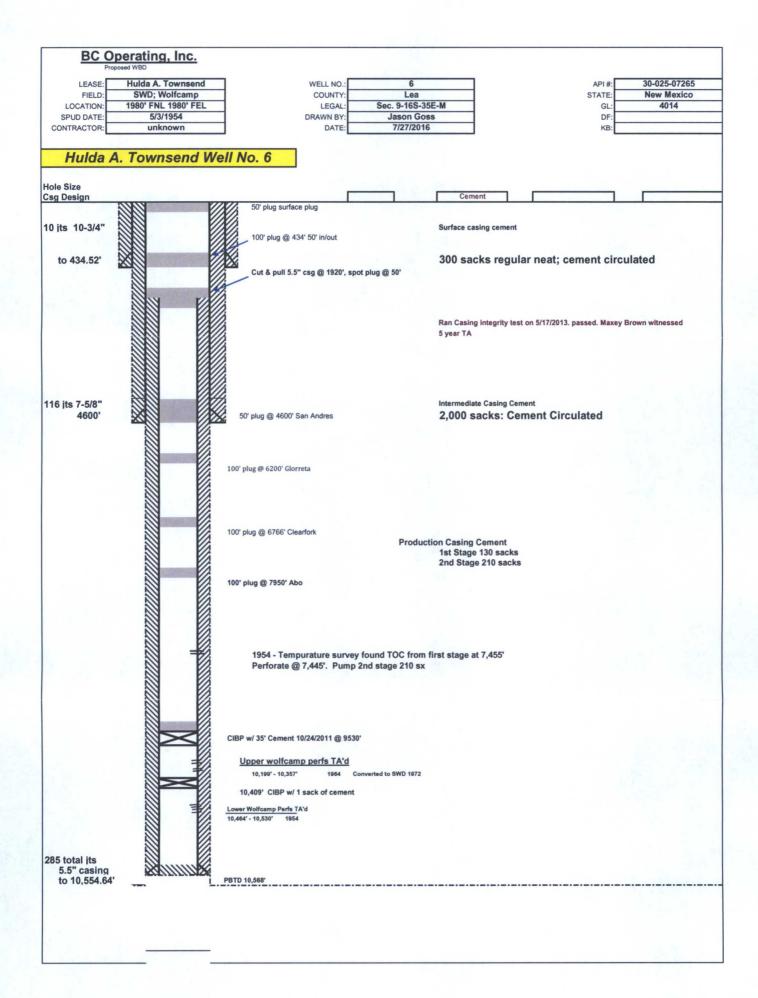

Hulda A. Townsend #6 API# 30-025-02765 Unit G, Sec. 9-16S-35E 1980' FNL & 1980' FEL Eddy, NM **BC** Operating, Inc.

## **Plug & Abandonment Procedure**

- 1. Hold tailgate safety meeting and discuss plan, Bruce Madden is to be called for any spills (432) 894-0721.
- 2. Kill power to location.
- 3. MIRU pulling unit.
- If necessary, blow well down to tank battery.
- Tag plug @ 9530' (10# brine gel was circulated in 2011). Circ. Mud ladar fluid. Spot 255x Cmf on CIBP. Pressure test Csg.
   Spot 255x cmf @ 7500'. NIOC \$ TAG (Perf in 51/2 for 2nd stage cmf job)
   Spot 50 sk plug @ top of Glorreta @ 6200'.
   Spot plug @ 9-5/8j' csg shoe 50' in/out at 4600 (tag plug). SPot 25 5x cmf @ 2950' (B.SALT)
   Cut and pull 5.5' csg @ 1920', spot plug @ \$ in/out of csg stub (tag). TAG @ 1850' or better (TSALT)
   Spot 100' @ 434 50' in/out (tag). Tag at 384' or better.
   Spot 50' surface plug.

- 11. Spot 50' surface plug.