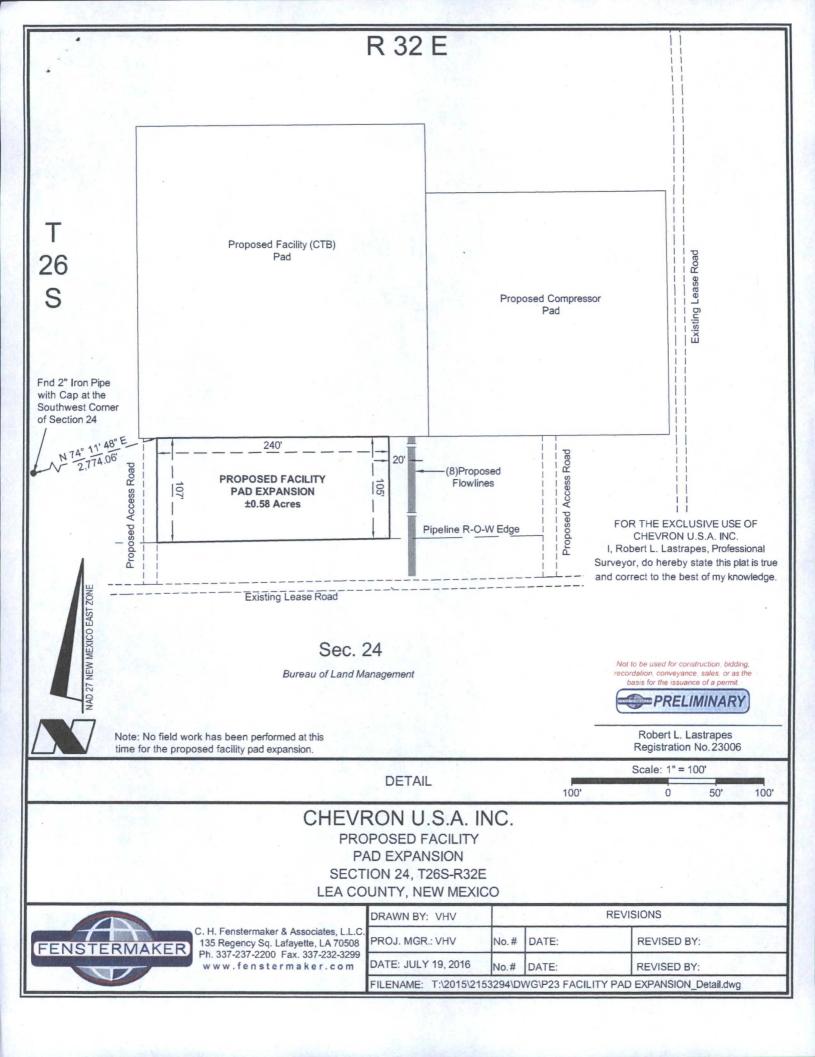

|                                                                                                                                                                                                                                | UNITED STATES PARTMENT OF THE INTERIOR UREAU OF LAND MANAGEMENT                                                                             |                                                                                                                |                                                                                   | FORM APPROVED<br>OMB NO. 1004-0135<br>Expires: July 31, 2010                          |                                                  |  |
|--------------------------------------------------------------------------------------------------------------------------------------------------------------------------------------------------------------------------------|---------------------------------------------------------------------------------------------------------------------------------------------|----------------------------------------------------------------------------------------------------------------|-----------------------------------------------------------------------------------|---------------------------------------------------------------------------------------|--------------------------------------------------|--|
| SUNDRY                                                                                                                                                                                                                         | NOTICES AND REPO                                                                                                                            | RTS ON WELLS                                                                                                   |                                                                                   | <ol><li>Lease Serial No.<br/>NMNM118723</li></ol>                                     |                                                  |  |
| Do not use the abandoned we                                                                                                                                                                                                    | is form for proposals to<br>II. Use form 3160-3 (API                                                                                        | drill or to re-enter an  D) for such proposals.                                                                | SOCD                                                                              | 6. If Indian, Allottee or                                                             | Tribe Name                                       |  |
| SUBMIT IN TRI                                                                                                                                                                                                                  | PLICATE - Other instruc                                                                                                                     |                                                                                                                | 0 2010                                                                            | 7. If Unit or CA/Agree                                                                | ment, Name and/or No.                            |  |
| Type of Well                                                                                                                                                                                                                   | AUG 0 8 2016                                                                                                                                |                                                                                                                | 8. Well Name and No.<br>SD WE 14 FEDERAL P5 1H<br>9. API Well No.<br>30-025-42800 |                                                                                       |                                                  |  |
| 2. Name of Operator<br>CHEVRON USA INC                                                                                                                                                                                         | CINDY H MURILLO RECEIVED RAMURILLO@CHEVRON.COM                                                                                              |                                                                                                                |                                                                                   |                                                                                       |                                                  |  |
| 3a. Address<br>1616 W. BENDER BLVD<br>HOBBS, NM 88240                                                                                                                                                                          | 3b. Phone No. (include area code) Ph: 575-263-0431 Fx: 575-263-0445                                                                         |                                                                                                                | 10. Field and Pool, or Exploratory JENNINGS,BONE SPRING SHAL                      |                                                                                       |                                                  |  |
| 4. Location of Well (Footage, Sec., T., R., M., or Survey Description)                                                                                                                                                         |                                                                                                                                             |                                                                                                                |                                                                                   | 11. County or Parish,                                                                 | and State                                        |  |
| Sec 23 T26S R32E Mer NMP                                                                                                                                                                                                       |                                                                                                                                             |                                                                                                                | LEA COUNTY,                                                                       | NM.                                                                                   |                                                  |  |
| 12. CHECK APP                                                                                                                                                                                                                  | ROPRIATE BOX(ES) TO                                                                                                                         | O INDICATE NATURE OF N                                                                                         | NOTICE, RE                                                                        | EPORT, OR OTHER                                                                       | R DATA                                           |  |
| TYPE OF SUBMISSION                                                                                                                                                                                                             |                                                                                                                                             | TYPE OF                                                                                                        | ACTION                                                                            |                                                                                       |                                                  |  |
| Notice of Intent     ■                                                                                                                                                                                                         | ☐ Acidize                                                                                                                                   | Deepen                                                                                                         | ☐ Producti                                                                        | ion (Start/Resume)                                                                    | ☐ Water Shut-Off                                 |  |
|                                                                                                                                                                                                                                | ☐ Alter Casing                                                                                                                              | ☐ Fracture Treat                                                                                               | ☐ Reclama                                                                         | mation                                                                                | ☐ Well Integrity                                 |  |
| ☐ Subsequent Report                                                                                                                                                                                                            | ☐ Casing Repair                                                                                                                             | ■ New Construction                                                                                             | ☐ Recomp                                                                          | plete 🛛 Other                                                                         |                                                  |  |
| ☐ Final Abandonment Notice                                                                                                                                                                                                     | ☐ Change Plans                                                                                                                              | Plug and Abandon                                                                                               | ☐ Tempor                                                                          | arily Abandon                                                                         |                                                  |  |
|                                                                                                                                                                                                                                | ☐ Convert to Injection                                                                                                                      | ☐ Plug Back                                                                                                    | ☐ Water D                                                                         | Vater Disposal                                                                        |                                                  |  |
| 13. Describe Proposed or Completed Op If the proposal is to deepen direction Attach the Bond under which the wo following completion of the involved testing has been completed. Final A determined that the site is ready for | ally or recomplete horizontally,<br>rk will be performed or provide<br>d operations. If the operation re<br>bandonment Notices shall be fil | give subsurface locations and measure the Bond No. on file with BLM/BIA sults in a multiple completion or reco | red and true ve  Required sub  mpletion in a r                                    | rtical depths of all perting<br>osequent reports shall be<br>new interval, a Form 316 | filed within 30 days<br>60-4 shall be filed once |  |
| CHEVRON USA INC IS REQ<br>EFFECT PADS 5 & 7 IN THE<br>THE FLOWLINES FROM PAI<br>EAST SIDE OF THE PROPO                                                                                                                         | SALADO DRAW DEVEL<br>DS 5 & 7 (8 4" BURIED F                                                                                                | OPMENT. ADDITIONALLY, (<br>LEXPIPE FLOWLINES - 285 I                                                           | CHEVRON \                                                                         | <b>NISHES TO AMEN</b>                                                                 |                                                  |  |
| PLEASE FIND ATTACHED A<br>IF YOU HAVE ANY QUESTION                                                                                                                                                                             |                                                                                                                                             |                                                                                                                |                                                                                   | AT 432-687-7326.                                                                      |                                                  |  |
| OK-per J. Roberts                                                                                                                                                                                                              | •                                                                                                                                           |                                                                                                                |                                                                                   |                                                                                       |                                                  |  |
| 14. I hereby certify that the foregoing is                                                                                                                                                                                     | true and correct.                                                                                                                           | 244664 varified by the DI M Wal                                                                                | I Information                                                                     | Cuctom                                                                                |                                                  |  |