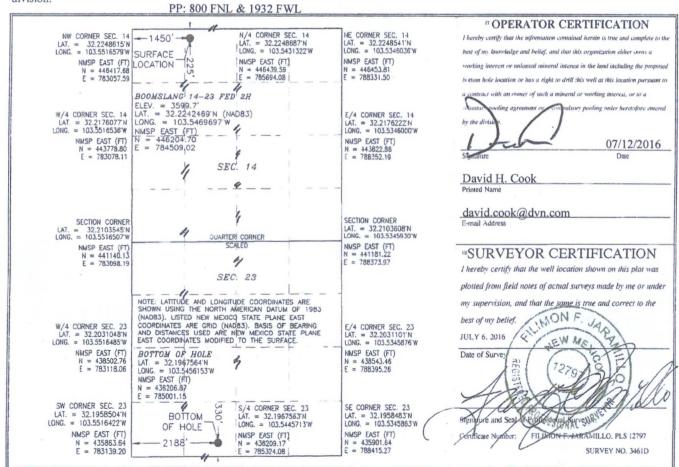

## WELL LOCATION AND ACREAGE DEDICATION PLAT

| API Number                 | ² Pool Code                           | ' Pool Name<br>RED HILLS; BONE SPRING, NORTH |               |  |
|----------------------------|---------------------------------------|----------------------------------------------|---------------|--|
| 30-025-43308               | 96434                                 |                                              |               |  |
| <sup>2</sup> Property Code | <sup>5</sup> Property                 | Name                                         | ' Well Number |  |
| 315943                     | BOOMSLANG                             | 2H                                           |               |  |
| OGRID No.                  | s Operator                            | ° Elevation ,                                |               |  |
| 6137                       | DEVON ENERGY PRODUCTION COMPANY, L.P. |                                              |               |  |

™ Surface Location UL or lot no. Section Township Lot Idn Feet from the North/South line Feet from the East/West line Range County C 14 24 S 33 E 225 NORTH 1450 - WEST LEA "Bottom Hole Location If Different From Surface Lil ou lot no

| N               | 23          | 24 S     | 33 E          | Cot Kill   | 330     | SOUTH | 2188 | WEST | LEA |
|-----------------|-------------|----------|---------------|------------|---------|-------|------|------|-----|
| Dedicated Acres | 13 Joint or | r Infill | Consolidation | Code 15 Or | der No. |       |      |      |     |
| 320             |             |          |               |            |         |       |      |      |     |