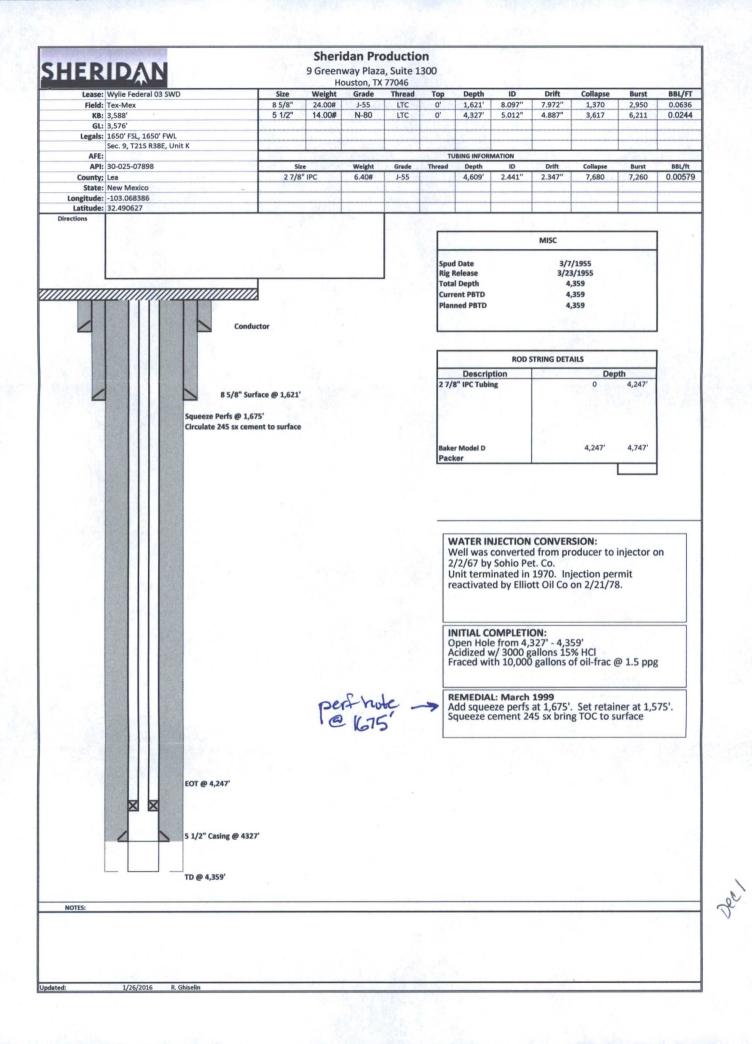

SHERIDAN

WYLIE FEDERAL 03 API#: 30-025-07898 1650' FSL & 1650' FWL **SECTION 9, T21S & R38E** LEA COUNTY, NM

## PLUG AND ABANDONMENT PROCEDURE

AUGUST 3, 2016

**OBJECTIVE: PLUG AND ABANDONMENT** 

PRODUCTION CASING: 5 1/2" 14# SET @ 4327' OPEN HOLE: 4 3/4" 4327' TO 4359' PBTD: 4,359' OPEN HOLE: 4,327' - 4,359' SAN ANDRES OPEN HOLE

TBG: 2-7/8", 6.55#, J-55 PACKER:+/- 4,247'

## 2. MIRU -

- a. MIRU WOR.
- **b.** CHECK SITP-SICP. BLEED DOWN WELL AS NECESSARY
- C. KILL WELL WITH FLUIDS NECESSARY TO CONTROL WELL.
- d. NDWH. NU BOP. RELEASE PACKER. TOOH W/ 2 7/8" IPC TUBING AND PACKER LAYING DOWN.
- **3. PREP TO PA WELLBORE** 
  - a. RU WL. RIH w/ 4 3/4" GR/JB to 4300'. POOW w/ GR/JB.
  - b. SET CIBP AT 4240 FEET, 7' ABOVE DEPTH OF INJECTION PACKER SETTING. DUMP BAIL 30 FEET OF CEMENT ON Pressure test casing -TOP OF CIBP. RD WL.
  - c. RIH w/ 2 3/8" TUBING. CIRCULATE WELL WITH A 9.5 LB/GAL MUD LADEN FLUID W/ 35 VISCOSITY. SPOT A 25 SACK PLUG FROM 2955 TO 2845(TOP OF YATES): 2695
  - d. SPOT A 25 SACK CEMENT PLUG FROM 2805 TO 2695 FEET (BASE OF SALT)
  - e. Perforate at 1671 feet, 50 feet below base of surface casing shoe. Perform pump in test, squeeze WITH 50 SACKS CEMENT AND LEAVE 100 FEET INSIDE CASING, 1571 FEET. WOL & TAG
  - f. SPOT CEMENT PLUG FROM 400 FEET TO 290 FEET USING 25 SACKS CEMENT. WOC AND TAG.
  - q. UPON TAG SPOT A 10 SACK CEMENT PLUG FROM 60 FEET TO SURFACE.
  - h. CUT OFF CASING WELL HEADS 4-6 FEET BELOW SURFACE. WELD ON DRY HOLE MARKER PER NM REQUIREMENTS, CUT OFF CASING WELL HEADS 4-6 FEET BELOW SURFACE. WELD ON ON ONE THAN 4 FEET ABOVE SURFACE. "LPC" firmed avea, SUBMIT ALL PAPER WORK TO NMOCD. Install P\$A plate 3 below ground level.
  - i. SUBMIT ALL PAPER WORK TO NMOCD.