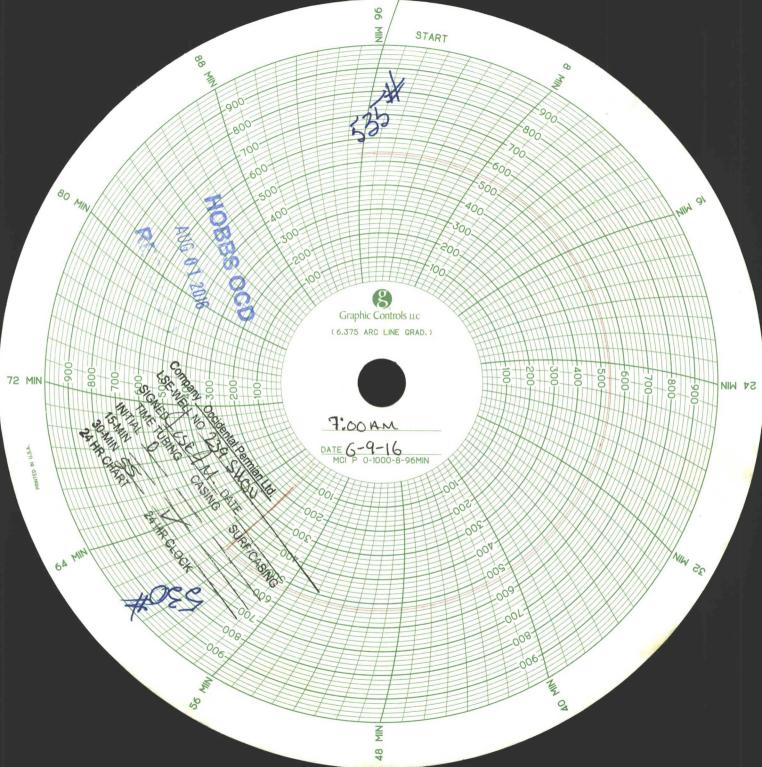

| Submit 1 Copy<br>Office                                                                                                                                                                                                                                 | To Appropriate District                                                                                                               | State of New Mexico                    |               |                |         |            | Form C-103                                |             |            |        |
|---------------------------------------------------------------------------------------------------------------------------------------------------------------------------------------------------------------------------------------------------------|---------------------------------------------------------------------------------------------------------------------------------------|----------------------------------------|---------------|----------------|---------|------------|-------------------------------------------|-------------|------------|--------|
| District I - (575                                                                                                                                                                                                                                       |                                                                                                                                       | Energy, Minerals and Natural Resources |               |                |         |            | Revised July 18, 2013 WELL API NO.        |             |            |        |
| District II - (57                                                                                                                                                                                                                                       | 1625 N. French Dr., Hobbs, NM 88240 <u>District II</u> – (575) 748-1283  811 S. First St. Artesia NM 88210  OIL CONSERVATION DIVISION |                                        |               |                |         |            | 30-025-34946                              |             |            |        |
|                                                                                                                                                                                                                                                         | 811 S. First St., Artesia, NM 88210 <u>District III</u> – (505) 334-6178  1220 South St. Francis Dr.                                  |                                        |               |                |         |            | 5. Indicate Type of Lease                 |             |            |        |
| 1000 Rio Brazos Rd., Aztec, NM 87410<br>District IV – (505) 476-3460 Santa Fe, NM 87505                                                                                                                                                                 |                                                                                                                                       |                                        |               |                |         | ``         | STATE FEE X  6. State Oil & Gas Lease No. |             |            |        |
| 1220 S. St. Francis Dr., Santa Fe, NM                                                                                                                                                                                                                   |                                                                                                                                       |                                        |               |                |         | 19552      |                                           | rease 110.  |            |        |
| 87505 SUNDRY NOTICES AND REPORTS ON WELLS                                                                                                                                                                                                               |                                                                                                                                       |                                        |               |                |         |            | 7. Lease Name or Unit Agreement Name      |             |            |        |
| (DO NOT USE THIS FORM FOR PROPOSALS TO DRILL OR TO DEEPEN OR PLUG BACK TO A                                                                                                                                                                             |                                                                                                                                       |                                        |               |                |         |            | South Hobbs Unit (G/SA)                   |             |            |        |
| DIFFERENT RESERVOIR. USE "APPLICATION FOR PERMIT" (FORM C-101) FOR SUCH PROPOSALS.)                                                                                                                                                                     |                                                                                                                                       |                                        |               |                |         |            | 8. Well Number 239                        |             |            |        |
| Type of Well: Oil Well    Gas Well    Other Injector      Name of Operator                                                                                                                                                                              |                                                                                                                                       |                                        |               |                |         |            | 9. OGRID Number                           |             |            |        |
| Occidental Permian Ltd                                                                                                                                                                                                                                  |                                                                                                                                       |                                        |               |                |         |            | 157984                                    |             |            |        |
| 3. Address of Operator JUL 2 8 2016                                                                                                                                                                                                                     |                                                                                                                                       |                                        |               |                |         |            | 10. Pool name or Wildcat                  |             |            |        |
| P.O. Box 4294, Houston, TX 77210                                                                                                                                                                                                                        |                                                                                                                                       |                                        |               |                |         |            | Hobbs (G/SA)                              |             |            |        |
| 4. Well Loc                                                                                                                                                                                                                                             | ation t Letter   :                                                                                                                    | 1984                                   | feet from the | South          | EIV     | ine and    | 370                                       | feet from t | he East    | line   |
|                                                                                                                                                                                                                                                         | tion 5                                                                                                                                |                                        | Township      | 19S Ra         |         | 38E        | NMPM                                      | _           | County     | Lea    |
|                                                                                                                                                                                                                                                         |                                                                                                                                       | 11. Elevat                             | tion (Show wh |                |         |            |                                           |             |            |        |
|                                                                                                                                                                                                                                                         |                                                                                                                                       | 3624' K                                | В             |                |         |            |                                           |             |            |        |
|                                                                                                                                                                                                                                                         | 12 Charle A                                                                                                                           |                                        | a Day to In   | diasta M       | atuma ( | f Matica 1 | Damont o                                  | . Other De  | ata        |        |
| 12. Check Appropriate Box to Indicate Nature of Notice, Report or Other Data                                                                                                                                                                            |                                                                                                                                       |                                        |               |                |         |            |                                           |             |            |        |
| NOTICE OF INTENTION TO: SUBSEQUENT REPORT (                                                                                                                                                                                                             |                                                                                                                                       |                                        |               |                |         |            |                                           | ORT OF:     |            |        |
| PERFORM REMEDIAL WORK  PLUG AND ABANDON  REMEDIAL WORI                                                                                                                                                                                                  |                                                                                                                                       |                                        |               |                |         |            |                                           |             | LTERING CA | ASING  |
| TEMPORARILY ABANDON                                                                                                                                                                                                                                     |                                                                                                                                       |                                        |               |                |         |            | NS. 🔲 P                                   | AND A       |            |        |
| PULL OR ALTER CASING   MULTIPLE COMPL   CASING/CEMENT JOB   DOWNHOLE COMMINGLE                                                                                                                                                                          |                                                                                                                                       |                                        |               |                |         |            |                                           |             |            |        |
|                                                                                                                                                                                                                                                         | OOP SYSTEM                                                                                                                            |                                        |               |                |         |            |                                           |             |            |        |
| OTHER:                                                                                                                                                                                                                                                  |                                                                                                                                       |                                        |               |                | OTHE    |            |                                           |             |            |        |
| 13. Describe proposed or completed operations. (Clearly state all pertinent details, and give pertinent dates, including estimated date of starting any proposed work). SEE BUILE 19.15.7.14 NMAC. For Multiple Completions: Attach wellbore diagram of |                                                                                                                                       |                                        |               |                |         |            |                                           |             |            |        |
| of starting any proposed work). SEE RULE 19.15.7.14 NMAC. For Multiple Completions: Attach wellbore diagram of proposed completion or recompletion.                                                                                                     |                                                                                                                                       |                                        |               |                |         |            |                                           |             |            |        |
| MIRU x NDWH x NUBOP                                                                                                                                                                                                                                     |                                                                                                                                       |                                        |               |                |         |            |                                           |             |            |        |
| Release inj. pkr x POOH 128 jts                                                                                                                                                                                                                         |                                                                                                                                       |                                        |               |                |         |            |                                           |             |            |        |
| RIH 5 ½" CIBP@ 4076'                                                                                                                                                                                                                                    |                                                                                                                                       |                                        |               |                |         |            |                                           |             |            |        |
|                                                                                                                                                                                                                                                         | Perf'd 88 shot @ 4                                                                                                                    |                                        | 60'           |                |         |            |                                           |             |            |        |
| RIH pkr @ 4020' x RIH 123 jts.                                                                                                                                                                                                                          |                                                                                                                                       |                                        |               |                |         |            |                                           |             |            |        |
| •                                                                                                                                                                                                                                                       | Ran acid job w/ 32                                                                                                                    |                                        |               |                |         |            |                                           |             |            |        |
| •                                                                                                                                                                                                                                                       | RIH 124 jts x on/o                                                                                                                    |                                        |               |                |         |            |                                           |             |            |        |
| •                                                                                                                                                                                                                                                       | Reset pkr @ 3985                                                                                                                      |                                        |               |                |         |            |                                           |             |            |        |
| •                                                                                                                                                                                                                                                       | Ran MIT – chart a                                                                                                                     |                                        |               |                |         |            |                                           |             |            |        |
| •                                                                                                                                                                                                                                                       | RD x NDBOP x NU                                                                                                                       | WH                                     |               |                |         |            |                                           |             |            |        |
|                                                                                                                                                                                                                                                         |                                                                                                                                       |                                        | $\neg$        |                |         |            |                                           |             | 1          |        |
| Spud Date:                                                                                                                                                                                                                                              | 06/03/16                                                                                                                              |                                        | Rig R         | telease Da     | te:     | 06/08/16   |                                           |             |            |        |
|                                                                                                                                                                                                                                                         |                                                                                                                                       |                                        | _             |                |         |            |                                           |             | J          |        |
| T1 1:                                                                                                                                                                                                                                                   |                                                                                                                                       | 1                                      | 1 1 . 4       | - 4 - 41 - 1 - | -1 - C  | 1 1 1      | 11.1                                      | C           |            |        |
| I hereby certify that the information above is true and complete to the best of my knowledge and belief.                                                                                                                                                |                                                                                                                                       |                                        |               |                |         |            |                                           |             |            |        |
| SIGNATURE                                                                                                                                                                                                                                               | april                                                                                                                                 | Hax                                    | TITL          | E Regulat      | ory Cod | ordinator  |                                           | DATE        | E07/26/2   | 016    |
| Type or print                                                                                                                                                                                                                                           | name April Hood                                                                                                                       |                                        | E-ma          | ail address    | : April | _Hood@Oxy  | .com                                      | PHON        | NE: 713-36 | 6-5771 |
| For State Use Only                                                                                                                                                                                                                                      |                                                                                                                                       |                                        |               |                |         |            |                                           |             |            |        |
| APPROVED BY: V Welly & New And Sit Superusular 8/8/206                                                                                                                                                                                                  |                                                                                                                                       |                                        |               |                |         |            |                                           |             |            |        |
| APPROVED BY: TITLE Conditions of Approval (if any):                                                                                                                                                                                                     |                                                                                                                                       |                                        |               |                |         |            |                                           |             |            |        |