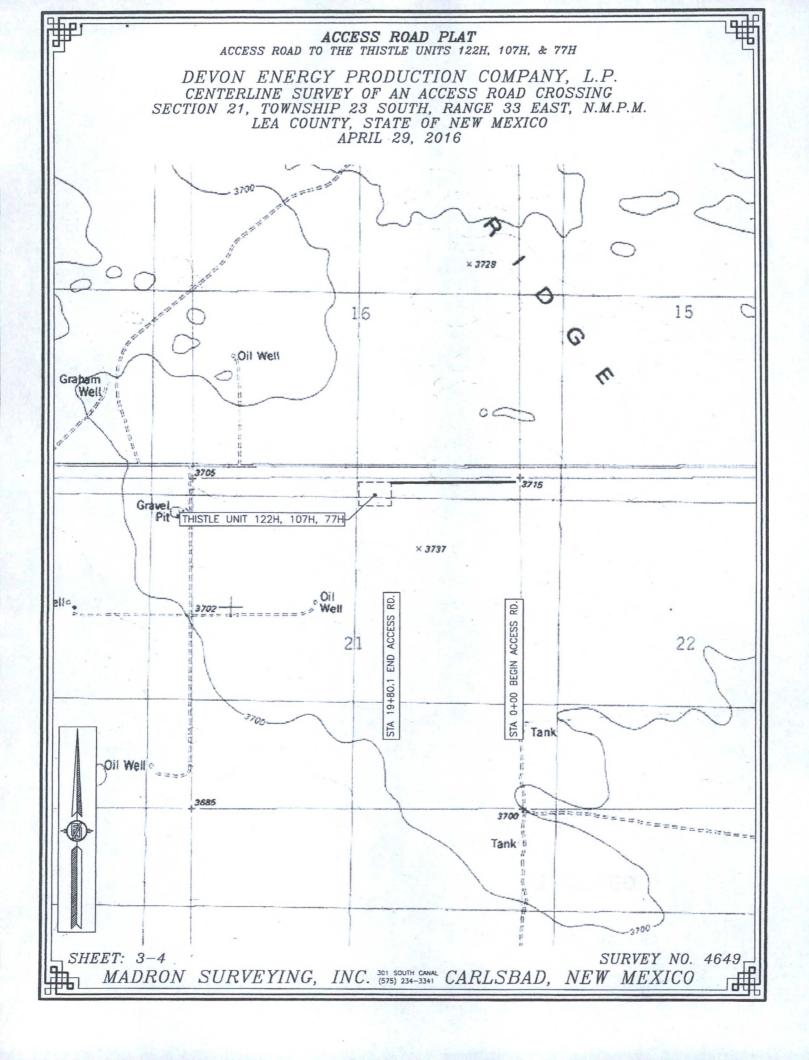

ACCESS ROAD PLAT

ACCESS ROAD TO THE THISTLE UNITS 122H, 107H, & 77H

DEVON ENERGY PRODUCTION COMPANY, L.P.
CENTERLINE SURVEY OF AN ACCESS ROAD CROSSING
SECTION 21, TOWNSHIP 23 SOUTH, RANGE 33 EAST, N.M.P.M.
LEA COUNTY, STATE OF NEW MEXICO
APRIL 29, 2016

# ACCESS ROAD PLAT

ACCESS ROAD TO THE THISTLE UNITS 122H, 107H, & 77H

DEVON ENERGY PRODUCTION COMPANY, L.P. CENTERLINE SURVEY OF AN ACCESS ROAD CROSSING SECTION 21, TOWNSHIP 23 SOUTH, RANGE 33 EAST, N.M.P.M. LEA COUNTY, STATE OF NEW MEXICO APRIL 29, 2016