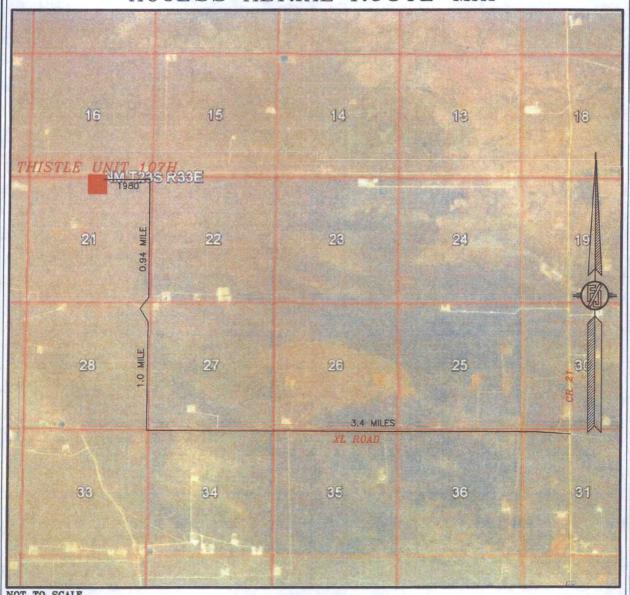

# SECTION 21, TOWNSHIP 23 SOUTH, RANGE 33 EAST, N.M.P.M. LEA COUNTY, STATE OF NEW MEXICO ACCESS AERIAL ROUTE MAP

NOT TO SCALE AERIAL PHOTO: GOOGLE EARTH FEBRUARY 2014

DEVON ENERGY PRODUCTION COMPANY, L.P.

DIRECTIONS TO LOCATION
FROM THE INTERSECTION OF CR 21 (DELAWARE BASIN ROAD) AND XL
ROAD GO WEST ON XL ROAD APPROX. 3.4 MILES TO A LEASE ROAD
ON RIGHT (NORTH). TURN NORTH ON LEASE ROAD FOLLOW LEASE
ROAD TURNING RIGHT (EAST) AROUND CURVE APPROX. 1.0 MILE TO A
EXISTING LEASE ROAD ON LEFT (NORTH). TURN NORTH ON LEASE
ROAD GO APPROX. 0.94 OF A MILE TO A ROAD LATH ON LEFT
(WEST) OF LEASE ROAD. GO WEST FOLLOW ROAD LATHS APPROX.
1980' TO THE NORTHEAST PAD CORNER FOR THIS LOCATION.