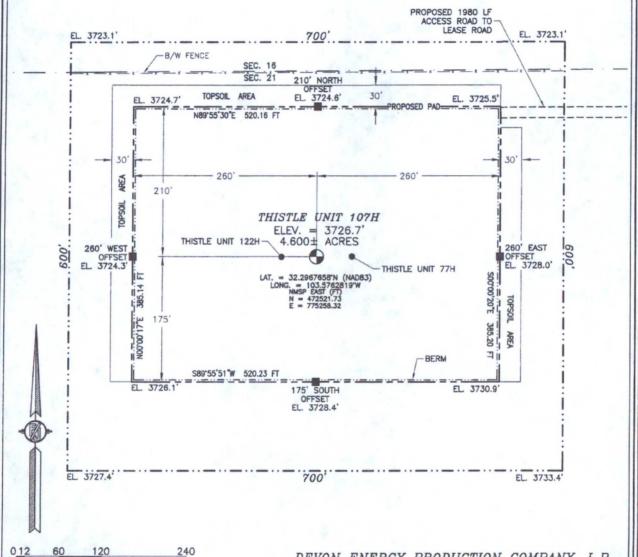

# SECTION 21, TOWNSHIP 23 SOUTH, RANGE 33 EAST, N.M.P.M. LEA COUNTY, STATE OF NEW MEXICO VICINITY MAP

DISTANCES IN MILES

DIRECTIONS TO LOCATION
FROM THE INTERSECTION OF CR 21 (DELAWARE BASIN ROAD) AND XL
ROAD GO WEST ON XL ROAD APPROX. 3.4 MILES TO A LEASE ROAD
ON RIGHT (NORTH). TURN NORTH ON LEASE ROAD FOLLOW LEASE
ROAD TURNING RIGHT (EAST) AROUND CURVE APPROX. 1.0 MILE TO A
EXISTING LEASE ROAD ON LEFT (NORTH). TURN NORTH ON LEASE
ROAD GO APPROX. 0.94 OF A MILE TO A ROAD LATH ON LET
(WEST) OF LEASE ROAD. GO WEST FOLLOW ROAD LATHS APPROX.
1980' TO THE NORTHEAST PAD CORNER FOR THIS LOCATION.

NOT TO SCALE

DEVON ENERGY PRODUCTION COMPANY, L.P. THISTLE UNIT 107H

LOCATED 260 FT. FROM THE NORTH LINE AND 2325 FT. FROM THE EAST LINE OF SECTION 21, TOWNSHIP 23 SOUTH, RANGE 33 EAST, N.M.P.M. LEA COUNTY, STATE OF NEW MEXICO