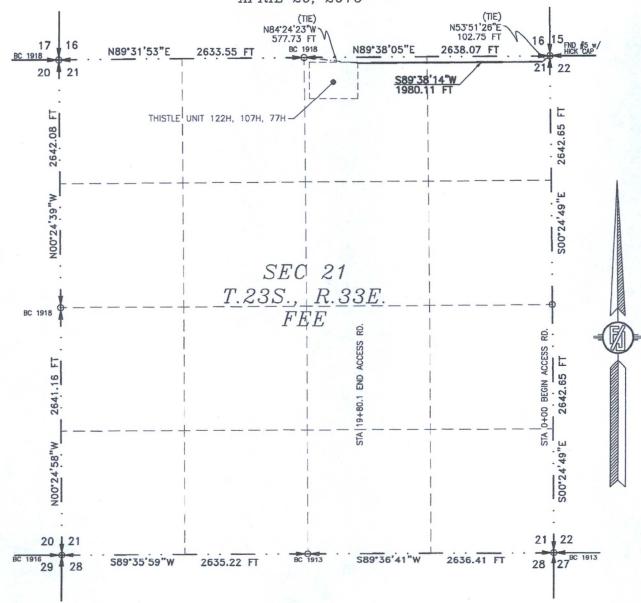

ACCESS ROAD PLAT

ACCESS ROAD TO THE THISTLE UNITS 122H, 107H, & 77H

DEVON ENERGY PRODUCTION COMPANY, L.P.
CENTERLINE SURVEY OF AN ACCESS ROAD CROSSING
SECTION 21, TOWNSHIP 23 SOUTH, RANGE 33 EAST, N.M.P.M.
LEA COUNTY, STATE OF NEW MEXICO
APRIL 29, 2016

## DESCRIPTION

A STRIP OF LAND 20 FEET WIDE CROSSING FEE LAND IN SECTION 21, TOWNSHIP 23 SOUTH, RANGE 33 EAST, N.M.P.M., LEA COUNTY, STATE OF NEW MEXICO AND BEING 10 FEET EACH SIDE OF THE FOLLOWING DESCRIBED CENTERLINE SURVEY:

BEGINNING AT A POINT WITHIN THE NE/4 NE/4 OF SAID SECTION 21, TOWNSHIP 23 SOUTH, RANGE 33 EAST, N.M.P.M., WHENCE THE NORTHEAST CORNER OF SAID SECTION 21, TOWNSHIP 23 SOUTH, RANGE 33 EAST, N.M.P.M. BEARS N53'51'26"E, A DISTANCE OF

THENCE S89'38'14"W A DISTANCE OF 1980.11 FEET THE TERMINUS OF THIS CENTERLINE SURVEY, WHENCE THE NORTH QUARTER CORNER OF SAID SECTION 21, TOWNSHIP 23 SOUTH, RANGE 33 EAST, N.M.P.M. BEARS N84"24'23"W, A DISTANCE OF 577.73 FEET;

SAID STRIP OF LAND BEING 1980.11 FEET OR 120.01 RODS IN LENGTH, CONTAINING 0.909 ACRES MORE OR LESS AND BEING ALLOCATED BY FORTIES AS FOLLOWS:

NE/4 NE/4 1235.62 L.F. 74.89 RODS 0.567 ACRES NW/4 NE/4 744.49 L.F. 45.12 RODS 0.342 ACRES