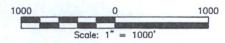

ACCESS ROAD PLAT

ACCESS ROAD TO THE THISTLE UNITS 122H, 107H, & 77H

DEVON ENERGY PRODUCTION COMPANY, L.P.
CENTERLINE SURVEY OF AN ACCESS ROAD CROSSING
SECTION 21, TOWNSHIP 23 SOUTH, RANGE 33 EAST, N.M.P.M.
LEA COUNTY, STATE OF NEW MEXICO
APRIL 29, 2016

# ACCESS ROAD PLAT

ACCESS ROAD TO THE THISTLE UNITS 122H, 107H, & 77H

DEVON ENERGY PRODUCTION COMPANY, L.P. CENTERLINE SURVEY OF AN ACCESS ROAD CROSSING SECTION 21, TOWNSHIP 23 SOUTH, RANGE 33 EAST, N.M.P.M. LEA COUNTY, STATE OF NEW MEXICO APRIL 29, 2016

## DESCRIPTION

A STRIP OF LAND 20 FEET WIDE CROSSING FEE LAND IN SECTION 21, TOWNSHIP 23 SOUTH, RANGE 33 EAST, N.M.P.M., LEA COUNTY, STATE OF NEW MEXICO AND BEING 10 FEET EACH SIDE OF THE FOLLOWING DESCRIBED CENTERLINE SURVEY:

BEGINNING AT A POINT WITHIN THE NE/4 NE/4 OF SAID SECTION 21, TOWNSHIP 23 SOUTH, RANGE 33 EAST, N.M.P.M., WHENCE THE NORTHEAST CORNER OF SAID SECTION 21, TOWNSHIP 23 SOUTH, RANGE 33 EAST, N.M.P.M. BEARS N53'51'26"E, A DISTANCE OF

THENCE S89'38'14"W A DISTANCE OF 1980.11 FEET THE TERMINUS OF THIS CENTERLINE SURVEY, WHENCE THE NORTH QUARTER CORNER OF SAID SECTION 21, TOWNSHIP 23 SOUTH, RANGE 33 EAST, N.M.P.M. BEARS N84"24'23"W, A DISTANCE OF 577.73 FEET;

SAID STRIP OF LAND BEING 1980.11 FEET OR 120.01 RODS IN LENGTH, CONTAINING 0.909 ACRES MORE OR LESS AND BEING ALLOCATED BY FORTIES AS FOLLOWS:

NE/4 NE/4 1235.62 L.F. 74.89 RODS 0.567 ACRES NW/4 NE/4 744.49 L.F. 45.12 RODS 0.342 ACRES