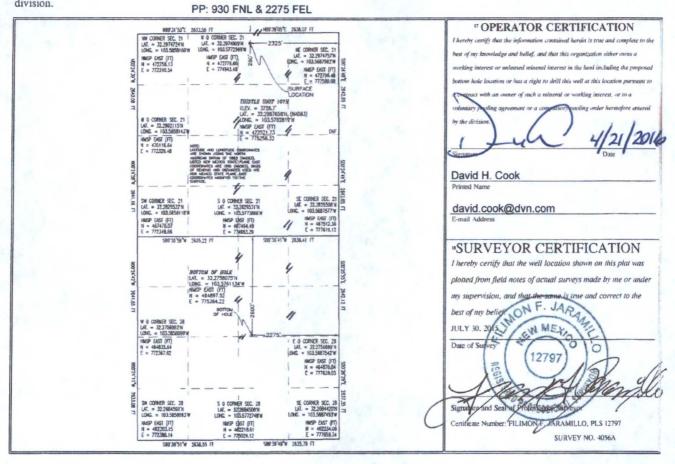

Form C-102 Revised August 1, 2011 Submit one copy to appropriate District Office

AMENDED REPORT

WELL LOCATION AND ACREAGE DEDICATION PLAT

| 30-025-43381        | <sup>2</sup> Pool Code<br>59900 | <sup>3</sup> Pool Name<br>TRIPLE X; BONE SPRING |                    |  |  |
|---------------------|---------------------------------|-------------------------------------------------|--------------------|--|--|
| Property Code 30884 | 'Property Name THISTLE UNIT     |                                                 |                    |  |  |
| OGRID No. 6137      | Operator DEVON ENERGY PRODUC    |                                                 | * Elevation 3726.7 |  |  |

Surface Location

| UL or lot no. | Section 21    | Township 23 S    | Range<br>33 E | Lot Idn  | Feet from the 260  | North/South line NORTH | Feet from the 2325 | East/West line<br>EAST | County |
|---------------|---------------|------------------|---------------|----------|--------------------|------------------------|--------------------|------------------------|--------|
| -46           |               |                  | " Во          | ttom Hol | e Location II      | Different From         | m Surface          |                        |        |
| UL or lot no. | Section<br>28 | Township<br>23 S | Range<br>33 E | Lot Idn  | Feet from the 2600 | North/South line NORTH | Feet from the 2275 | East/West line<br>EAST | County |

Dedicated Acres Joint or Infill Consolidation Code Order No. 240

No allowable will be assigned to this completion until all interests have been consolidated or a non-standard unit has been approved by the division.

### SURVEYOR CERTIFICATE

I, FILIMON F. JARAMILLO, A NEW MEXICO PROFESSIONAL SURVEYOR NO. 12797, HEREBY CERTIFY THAT I HAVE CONDUCTED AND AM RESPONSIBLE FOR THIS SURVEY, THAT THIS SURVEY IS TRUE AND CORRECT TO THE BEST OF MY KNOWLEDGE AND BELIEF, AND THAT THIS SURVEY AND PLAT MEET THE MINIMUM STANDARDS FOR LAND SURVEYING IN THE STATE OF NEW MEXICO.