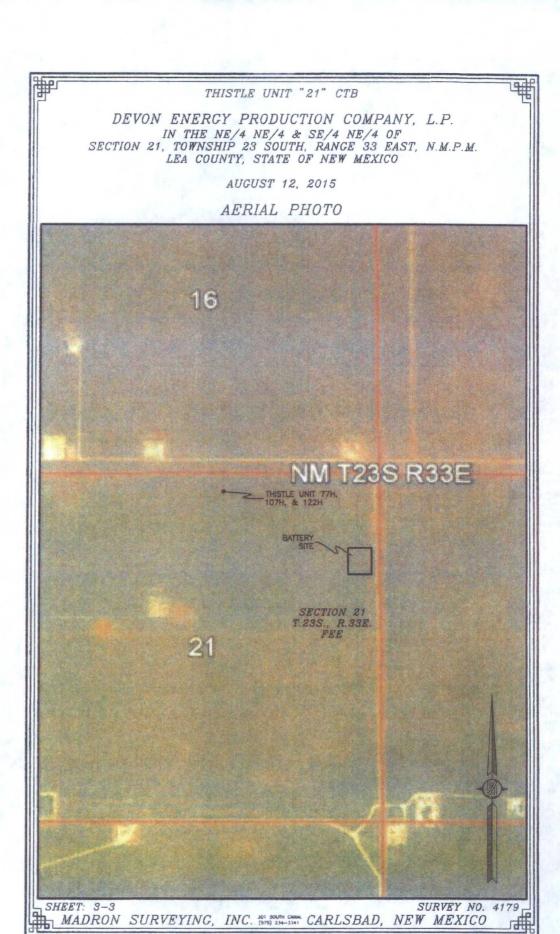

# SECTION 21, TOWNSHIP 23 SOUTH, RANGE 33 EAST, N.M.P.M. LEA COUNTY, STATE OF NEW MEXICO AERIAL PHOTO

NOT TO SCALE AERIAL PHOTO: GOOGLE EARTH FEBRUARY 2014

DEVON ENERGY PRODUCTION COMPANY, L.P.
THISTLE UNIT 107H
LOCATED 260 FT. FROM THE NORTH LINE

AND 2325 FT. FROM THE NORTH LINE
AND 2325 FT. FROM THE EAST LINE OF
SECTION 21, TOWNSHIP 23 SOUTH,
RANGE 33 EAST, N.M.P.M.
LEA COUNTY, STATE OF NEW MEXICO

JULY 30, 2015

SURVEY NO. 4056A