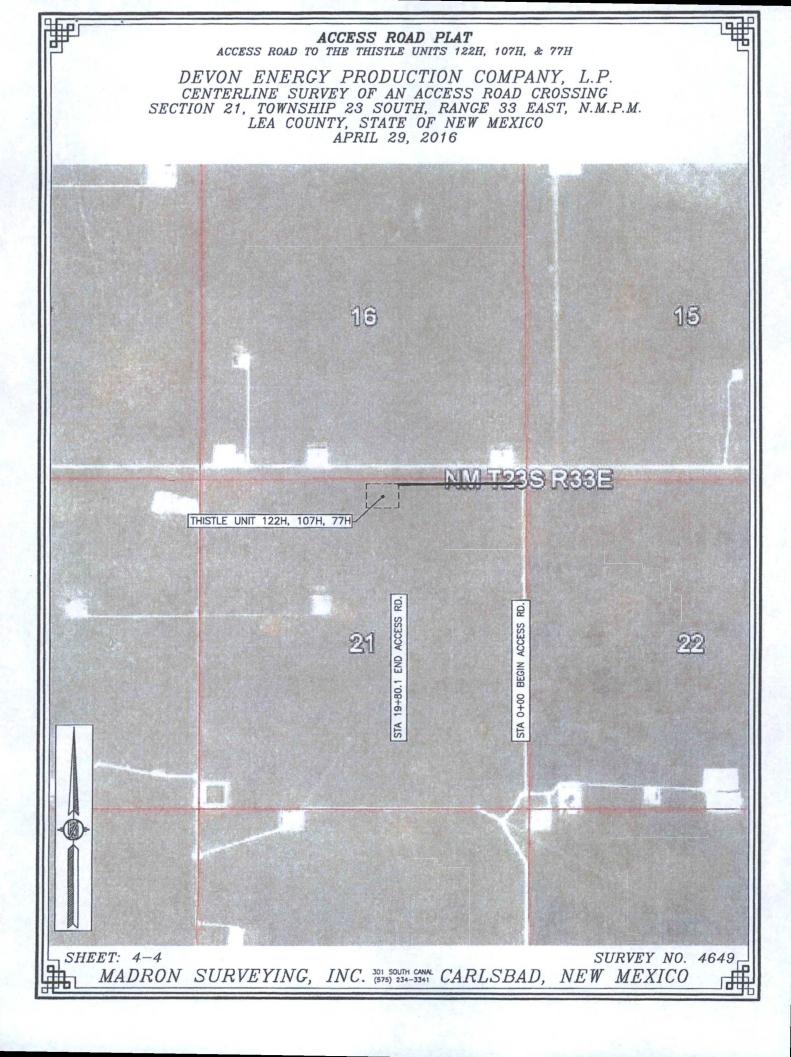

SURVEY NO. 4649

NEW MEXICO

FLOWLINE PLAT

THREE 4" PRODUCTION LINES & THREE 4" GAS LIFT LINES BURIED IN SAME DITCH FROM THE THISTLE UNIT 77H, 107H, & 122H TO THE THISTLE UNIT "21" CTB

DEVON ENERGY PRODUCTION COMPANY, L.P. CENTERLINE SURVEY OF A PIPELINE CROSSING SECTION 21, TOWNSHIP 23 SOUTH, RANGE 33 EAST, N.M.P.M. LEA COUNTY, STATE OF NEW MEXICO AUGUST 12, 2015

DESCRIPTION

A STRIP OF LAND 30 FEET WIDE CROSSING FEE LAND IN SECTION 21, TOWNSHIP 23 SOUTH, RANGE 33 EAST, N.M.P.M., LEA COUNTY, STATE OF NEW MEXICO AND BEING 15 FEET EACH SIDE OF THE FOLLOWING DESCRIBED CENTERLINE SURVEY:

BEGINNING AT A POINT WITHIN THE NW/4 NE/4 OF SAID SECTION 21, TOWNSHIP 23 SOUTH, RANGE 33 EAST, N.M.P.M., WHENCE THE NORTH QUARTER CORNER OF SAID SECTION 21, TOWNSHIP 23 SOUTH, RANGE 33 EAST, N.M.P.M. BEARS NO9'09'21"W, A DISTANCE OF

THENCE \$00'00'19"W A DISTANCE OF \$71.77 FEET TO AN ANGLE POINT OF THE LINE HEREIN DESCRIBED;
THENCE \$89'59'57"E A DISTANCE OF 2102.64 FEET THE TERMINUS OF THIS CENTERLINE SURVEY, WHENCE THE NORTHEAST CORNER OF
SAID SECTION 21, TOWNSHIP 23 SOUTH, RANGE 33 EAST, N.M.P.M. BEARS N19'24'07"E, A DISTANCE OF 1401.63 FEET;

SAID STRIP OF LAND BEING 2974.41 FEET OR 180.26 RODS IN LENGTH, CONTAINING 2.048 ACRES MORE OR LESS AND BEING ALLOCATED BY FORTIES AS FOLLOWS:

NW/4 NE/4 2130.70 L.F. 129.13 RODS 1.467 ACRES NE/4 NE/4 843.71 L.F. 51.13 RODS 0.581 ACRES