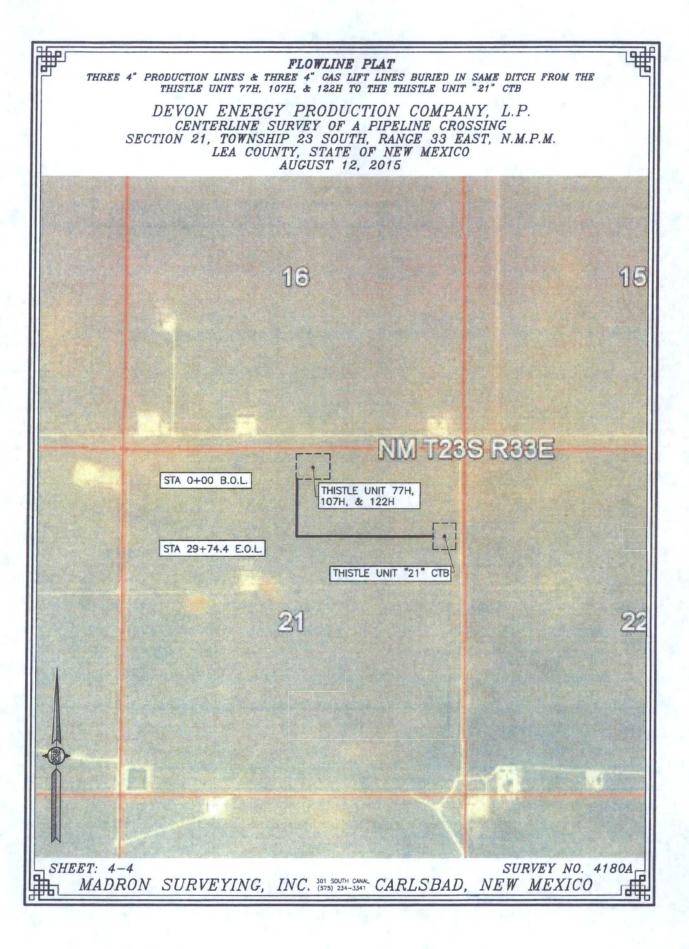

SURVEY NO. 4649

NEW MEXICO

FLOWLINE PLAT

THREE 4" PRODUCTION LINES & THREE 4" GAS LIFT LINES BURIED IN SAME DITCH FROM THE THISTLE UNIT 77H, 107H, & 122H TO THE THISTLE UNIT "21" CTB

DEVON ENERGY PRODUCTION COMPANY, L.P. CENTERLINE SURVEY OF A PIPELINE CROSSING SECTION 21, TOWNSHIP 23 SOUTH, RANGE 33 EAST, N.M.P.M. LEA COUNTY, STATE OF NEW MEXICO AUGUST 12, 2015

DESCRIPTION

A STRIP OF LAND 30 FEET WIDE CROSSING FEE LAND IN SECTION 21, TOWNSHIP 23 SOUTH, RANGE 33 EAST, N.M.P.M., LEA COUNTY, STATE OF NEW MEXICO AND BEING 15 FEET EACH SIDE OF THE FOLLOWING DESCRIBED CENTERLINE SURVEY:

BEGINNING AT A POINT WITHIN THE NW/4 NE/4 OF SAID SECTION 21, TOWNSHIP 23 SOUTH, RANGE 33 EAST, N.M.P.M., WHENCE THE NORTH QUARTER CORNER OF SAID SECTION 21, TOWNSHIP 23 SOUTH, RANGE 33 EAST, N.M.P.M. BEARS NO9'09'21"W, A DISTANCE OF

THENCE \$00'00'19"W A DISTANCE OF \$71.77 FEET TO AN ANGLE POINT OF THE LINE HEREIN DESCRIBED;
THENCE \$89'59'57"E A DISTANCE OF 2102.64 FEET THE TERMINUS OF THIS CENTERLINE SURVEY, WHENCE THE NORTHEAST CORNER OF
SAID SECTION 21, TOWNSHIP 23 SOUTH, RANGE 33 EAST, N.M.P.M. BEARS N19'24'07"E, A DISTANCE OF 1401.63 FEET;

SAID STRIP OF LAND BEING 2974.41 FEET OR 180.26 RODS IN LENGTH, CONTAINING 2.048 ACRES MORE OR LESS AND BEING ALLOCATED BY FORTIES AS FOLLOWS:

NW/4 NE/4 2130.70 L.F. 129.13 RODS 1.467 ACRES NE/4 NE/4 843.71 L.F. 51.13 RODS 0.581 ACRES