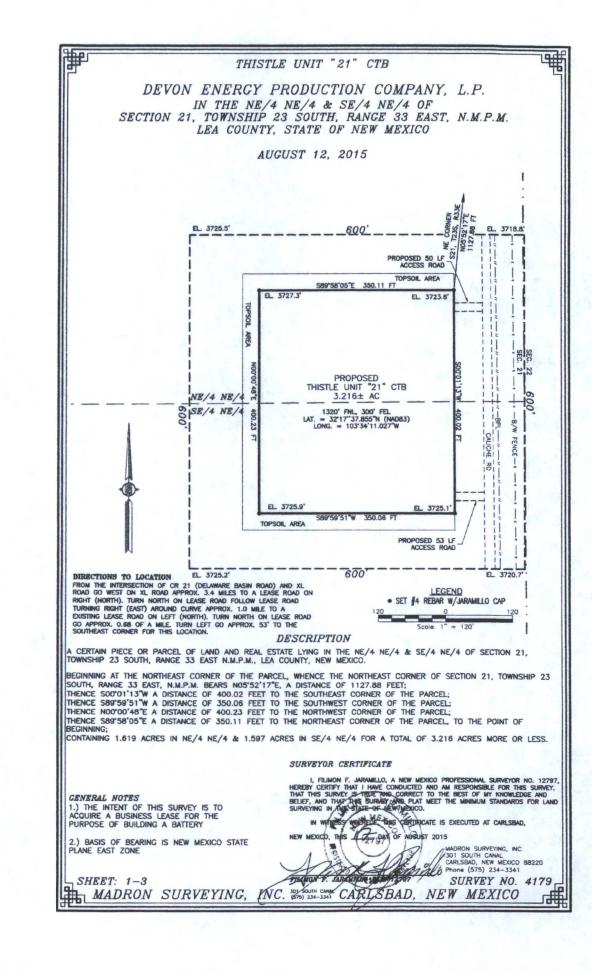

DIRECTIONS TO LOCATION
FROM THE INTERSECTION OF CR 21 (DELAWARE BASIN ROAD) AND XL
ROAD GO WEST ON XL ROAD APPROX. 3.4 MILES TO A LEASE ROAD
ON RIGHT (NORTH). TURN NORTH ON LEASE ROAD FOLLOW LEASE
ROAD TURNING RIGHT (EAST) AROUND CURVE APPROX. 1.0 MILE TO A
EXISTING LEASE ROAD ON LEFT (NORTH). TURN NORTH ON LEASE
ROAD GO APPROX. 0.94 OF A MILE TO A ROAD LATH ON LEFT
(WEST) OF LEASE ROAD. GO WEST FOLLOW ROAD LATHS APPROX.
1980' TO THE NORTHEAST PAD CORNER FOR THIS LOCATION.