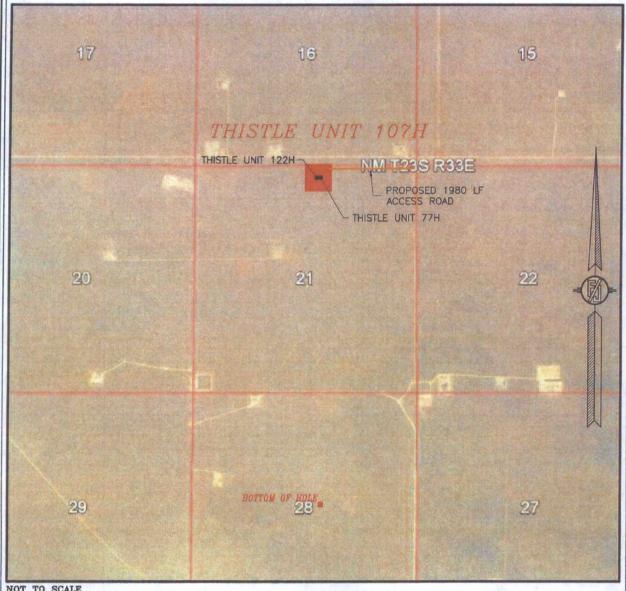

# SECTION 21, TOWNSHIP 23 SOUTH, RANGE 33 EAST, N.M.P.M. LEA COUNTY, STATE OF NEW MEXICO LOCATION VERIFICATION MAP

DEVON ENERGY PRODUCTION COMPANY, L.P.

THISTLE UNIT 107H

LOCATED 260 FT. FROM THE NORTH LINE
AND 2325 FT. FROM THE EAST LINE OF
SECTION 21, TOWNSHIP 23 SOUTH,
RANGE 33 EAST, N.M.P.M.
LEA COUNTY, STATE OF NEW MEXICO