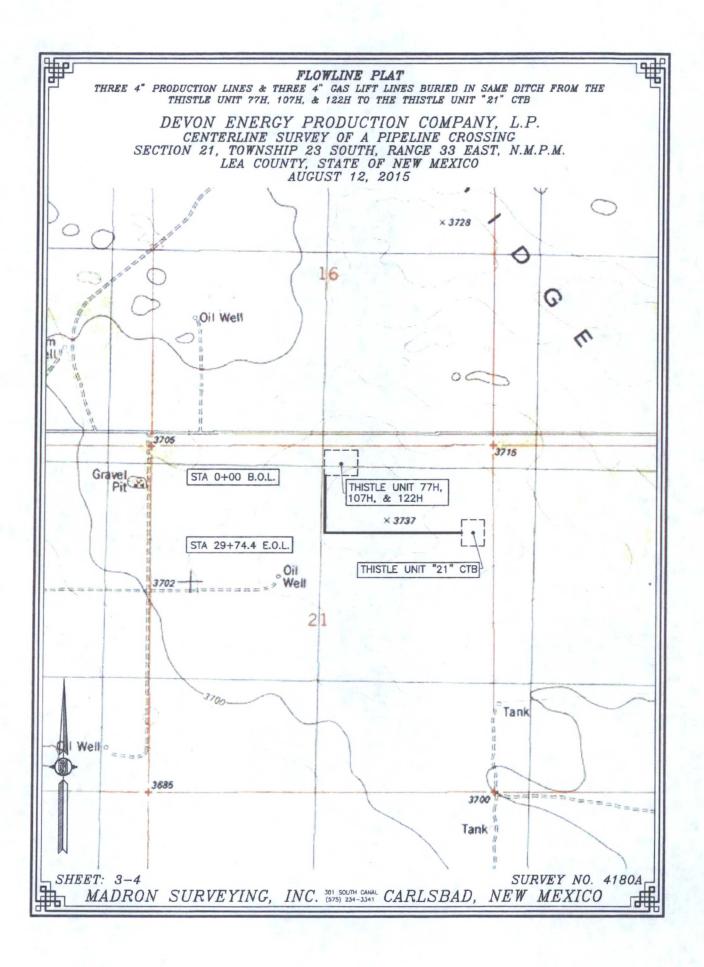

SURVEY NO. 4649

NEW MEXICO

FLOWLINE PLAT

THREE 4" PRODUCTION LINES & THREE 4" GAS LIFT LINES BURIED IN SAME DITCH FROM THE THISTLE UNIT 77H, 107H, & 122H TO THE THISTLE UNIT "21" CTB

DEVON ENERGY PRODUCTION COMPANY, L.P. CENTERLINE SURVEY OF A PIPELINE CROSSING SECTION 21, TOWNSHIP 23 SOUTH, RANGE 33 EAST, N.M.P.M. LEA COUNTY, STATE OF NEW MEXICO AUGUST 12, 2015

DESCRIPTION

A STRIP OF LAND 30 FEET WIDE CROSSING FEE LAND IN SECTION 21, TOWNSHIP 23 SOUTH, RANGE 33 EAST, N.M.P.M., LEA COUNTY, STATE OF NEW MEXICO AND BEING 15 FEET EACH SIDE OF THE FOLLOWING DESCRIBED CENTERLINE SURVEY:

BEGINNING AT A POINT WITHIN THE NW/4 NE/4 OF SAID SECTION 21, TOWNSHIP 23 SOUTH, RANGE 33 EAST, N.M.P.M., WHENCE THE NORTH QUARTER CORNER OF SAID SECTION 21, TOWNSHIP 23 SOUTH, RANGE 33 EAST, N.M.P.M. BEARS NO9'09'21"W, A DISTANCE OF

THENCE \$00'00'19"W A DISTANCE OF \$71.77 FEET TO AN ANGLE POINT OF THE LINE HEREIN DESCRIBED;
THENCE \$89'59'57"E A DISTANCE OF 2102.64 FEET THE TERMINUS OF THIS CENTERLINE SURVEY, WHENCE THE NORTHEAST CORNER OF
SAID SECTION 21, TOWNSHIP 23 SOUTH, RANGE 33 EAST, N.M.P.M. BEARS N19'24'07"E, A DISTANCE OF 1401.63 FEET;

SAID STRIP OF LAND BEING 2974.41 FEET OR 180.26 RODS IN LENGTH, CONTAINING 2.048 ACRES MORE OR LESS AND BEING ALLOCATED BY FORTIES AS FOLLOWS:

NW/4 NE/4 2130.70 L.F. 129.13 RODS 1.467 ACRES NE/4 NE/4 843.71 L.F. 51.13 RODS 0.581 ACRES