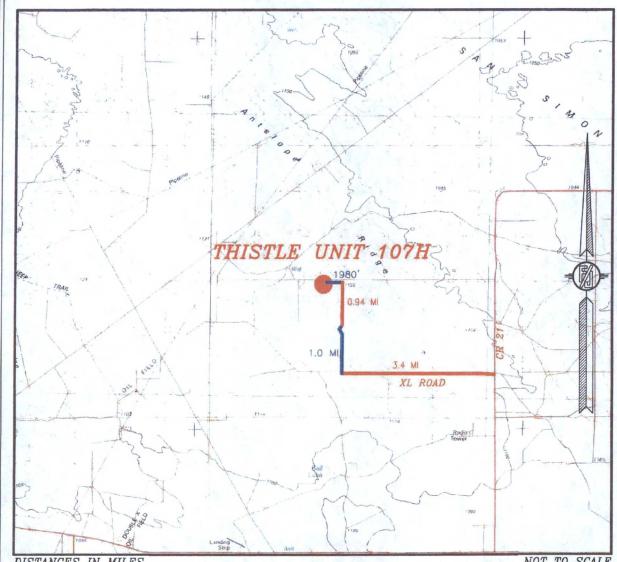

DIRECTIONS TO LOCATION
FROM THE INTERSECTION OF CR 21 (DELAWARE BASIN ROAD) AND XL
ROAD GO WEST ON XL ROAD APPROX. 3.4 MILES TO A LEASE ROAD
ON RIGHT (NORTH). TURN NORTH ON LEASE ROAD FOLLOW LEASE
ROAD TURNING RIGHT (EAST) AROUND CURVE APPROX. 1.0 MILE TO A
EXISTING LEASE ROAD ON LEFT (NORTH). TURN NORTH ON LEASE
ROAD GO APPROX. 0.94 OF A MILE TO A ROAD LATH ON LEFT
(WEST) OF LEASE ROAD. GO WEST FOLLOW ROAD LATHS APPROX.
1980' TO THE NORTHEAST PAD CORNER FOR THIS LOCATION.

# SECTION 21, TOWNSHIP 23 SOUTH, RANGE 33 EAST, N.M.P.M. LEA COUNTY, STATE OF NEW MEXICO VICINITY MAP

DISTANCES IN MILES

DIRECTIONS TO LOCATION
FROM THE INTERSECTION OF CR 21 (DELAWARE BASIN ROAD) AND XL
ROAD GO WEST ON XL ROAD APPROX. 3.4 MILES TO A LEASE ROAD
ON RIGHT (NORTH). TURN NORTH ON LEASE ROAD FOLLOW LEASE
ROAD TURNING RIGHT (EAST) AROUND CURVE APPROX. 1.0 MILE TO A
EXISTING LEASE ROAD ON LEFT (NORTH). TURN NORTH ON LEASE
ROAD GO APPROX. 0.94 OF A MILE TO A ROAD LATH ON LET
(WEST) OF LEASE ROAD. GO WEST FOLLOW ROAD LATHS APPROX.
1980' TO THE NORTHEAST PAD CORNER FOR THIS LOCATION.