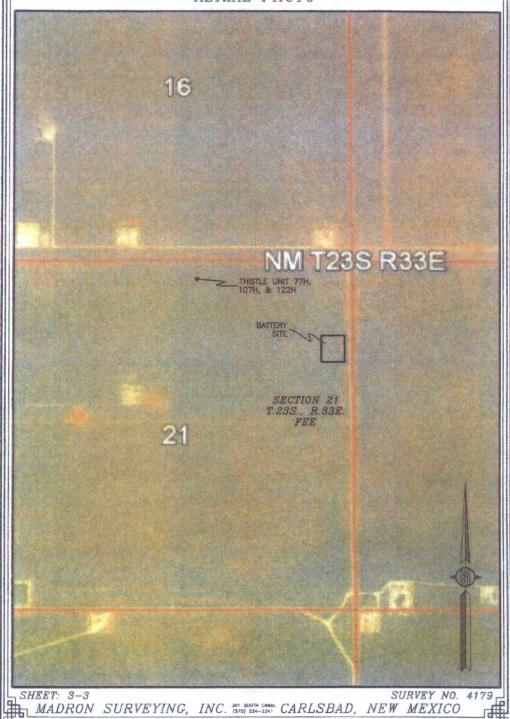

JULY 30, 2015

SURVEY NO. 4055A

NOT TO SCALE AERIAL PHOTO: GOOGLE EARTH FEBRUARY 2014

DEVON ENERGY PRODUCTION COMPANY, L.P.
THISTLE UNIT 77H
LOCATED 260 FT. FROM THE NORTH LINE

AND 2275 FT. FROM THE EAST LINE OF SECTION 21, TOWNSHIP 23 SOUTH, RANGE 33 EAST, N.M.P.M. LEA COUNTY, STATE OF NEW MEXICO

JULY 30, 2015

SURVEY NO. 4055A