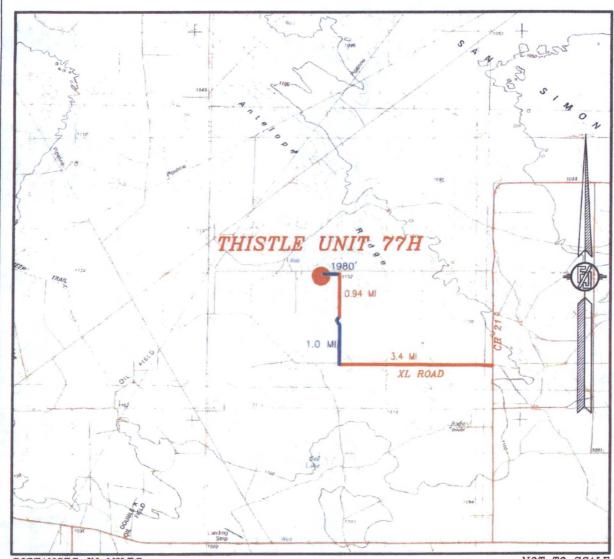

DIRECTIONS TO LOCATION
FROM THE INTERSECTION OF CR 21 (DELAWARE BASIN ROAD) AND XL
ROAD GO WEST ON XL ROAD APPROX. 3.4 MILES TO A LEASE ROAD
ON RIGHT (NORTH). TURN NORTH ON LEASE ROAD FOLLOW LEASE
ROAD TURNING RIGHT (EAST) AROUND CURVE APPROX. 1.0 MILE TO A
EXISTING LEASE ROAD ON LEFT (NORTH). TURN NORTH ON LEASE
ROAD GO APPROX. 0.94 OF A MILE TO A ROAD LATH ON LEFT
(WEST) OF LEASE ROAD. GO WEST FOLLOW ROAD LATHS APPROX.
1980' TO THE NORTHEAST PAD CORNER FOR THIS LOCATION.

# SECTION 21, TOWNSHIP 23 SOUTH, RANGE 33 EAST, N.M.P.M. LEA COUNTY, STATE OF NEW MEXICO VICINITY MAP

DISTANCES IN MILES

DIRECTIONS TO LOCATION FROM THE INTERSECTION OF CR 21 (DELAWARE BASIN ROAD) AND XL ROAD GO WEST ON XL ROAD APPROX. 3.4 MILES TO A LEASE ROAD ON RIGHT (NORTH). TURN NORTH ON LEASE ROAD FOLLOW LEASE ROAD TORNING RIGHT (EAST) AROUND CURVE APPROX. 1.0 MILE TO A EXISTING LEASE ROAD ON LEFT (NORTH). TURN NORTH ON LEASE ROAD GO APPROX. 0.94 OF A MILE TO A ROAD LATH ON LEFT (WEST) OF LEASE ROAD. GO WEST FOLLOW ROAD LATHS APPROX. 1980' TO THE NORTHEAST PAD CORNER FOR THIS LOCATION.

DIRECTIONS TO LOCATION

NOT TO SCALE

DEVON ENERGY PRODUCTION COMPANY, L.P. THISTLE UNIT 77H

LOCATED 260 FT. FROM THE NORTH LINE AND 2275 FT. FROM THE EAST LINE OF SECTION 21, TOWNSHIP 23 SOUTH, RANGE 33 EAST, N.M.P.M. LEA COUNTY, STATE OF NEW MEXICO