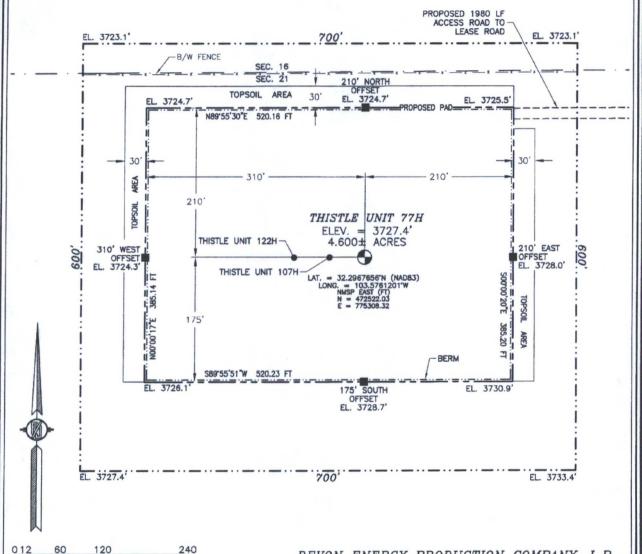

DEVON ENERGY PRODUCTION COMPANY, L.P. THISTLE UNIT 77H

LOCATED 260 FT. FROM THE NORTH LINE AND 2275 FT. FROM THE EAST LINE OF SECTION 21, TOWNSHIP 23 SOUTH, RANGE 33 EAST, N.M.P.M. LEA COUNTY, STATE OF NEW MEXICO

JULY 30, 2015

SURVEY NO. 4055A

# SECTION 21, TOWNSHIP 23 SOUTH, RANGE 33 EAST, N.M.P.M. LEA COUNTY, STATE OF NEW MEXICO LOCATION VERIFICATION MAP

DEVON ENERGY PRODUCTION COMPANY, L.P. THISTLE UNIT 77H

LOCATED 260 FT. FROM THE NORTH LINE AND 2275 FT. FROM THE EAST LINE OF SECTION 21, TOWNSHIP 23 SOUTH, RANGE 33 EAST, N.M.P.M. LEA COUNTY, STATE OF NEW MEXICO