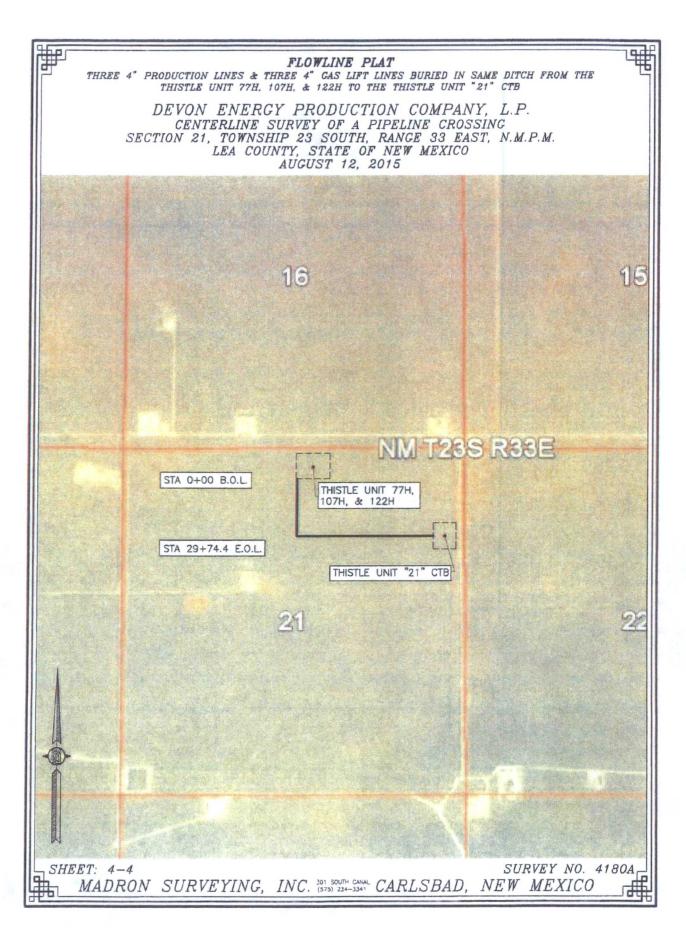

JARAMILA

SURVEY NO. 4649

NEW MEXICO

FLOWLINE PLAT

THREE 4" PRODUCTION LINES & THREE 4" GAS LIFT LINES BURIED IN SAME DITCH FROM THE THISTLE UNIT 77H, 107H, & 122H TO THE THISTLE UNIT "21" CTB

DEVON ENERGY PRODUCTION COMPANY, L.P.

CENTERLINE SURVEY OF A PIPELINE CROSSING

SECTION 21, TOWNSHIP 23 SOUTH, RANGE 33 EAST, N.M.P.M.

LEA COUNTY, STATE OF NEW MEXICO

AUGUST 12, 2015

DESCRIPTION

A STRIP OF LAND 30 FEET WIDE CROSSING FEE LAND IN SECTION 21, TOWNSHIP 23 SOUTH, RANGE 33 EAST, N.M.P.M., LEA COUNTY, STATE OF NEW MEXICO AND BEING 15 FEET EACH SIDE OF THE FOLLOWING DESCRIBED CENTERLINE SURVEY:

AUGUST 12, 2015

AERIAL PHOTO