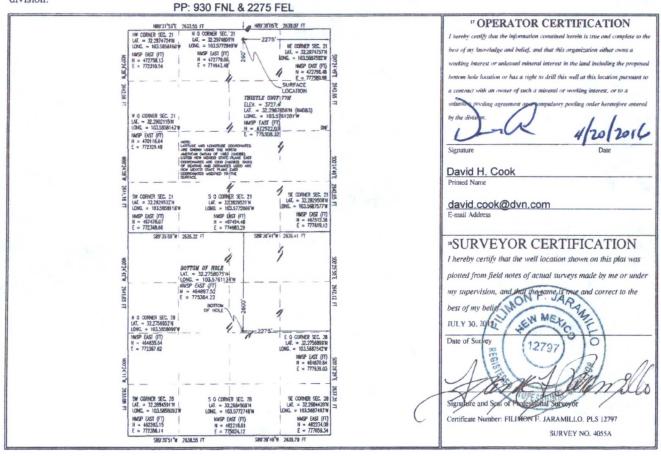

### WELL LOCATION AND ACREAGE DEDICATION PLAT

| 30-025- U           | 2280 | <sup>2</sup> Pool Code<br>59900 | NG |
|---------------------|------|---------------------------------|----|
| Property Code 30884 | 770  | 6 Well Number<br>77H            |    |
| OGRID No. 6137      | DEVO | <sup>3</sup> Elevation 3727.4   |    |

10 Surface Location

| UL or lot no.   | Section     | Township  | Range        | Lot Idn    | Feet from the | North/South line | Feet from the | East/West line | County |
|-----------------|-------------|-----------|--------------|------------|---------------|------------------|---------------|----------------|--------|
| В               | 21          | 23 S      | 33 E         |            | 260           | NORTH            | 2275          | EAST           | LEA    |
|                 |             |           | " Bot        | tom Hol    | e Location I  | f Different From | m Surface     |                |        |
| UL or lot no.   | Section     | Township  | Range        | Lot Idn    | Feet from the | North/South line | Feet from the | East/West line | County |
| G               | 28          | 23 S      | 33 E         |            | 2600          | NORTH            | 2275          | EAST           | LEA    |
| Dedicated Acres | 13 Joint or | Infill "C | onsolidation | Code 15 Or | der No.       | 1                |               |                |        |
| 240             |             |           |              |            |               |                  |               |                |        |

No allowable will be assigned to this completion until all interests have been consolidated or a non-standard unit has been approved by the division.

# SECTION 21, TOWNSHIP 23 SOUTH, RANGE 33 EAST, N.M.P.M. LEA COUNTY, STATE OF NEW MEXICO

SITE MAP

NOTE: LATITUDE AND LONGITUDE COORDINATES ARE SHOWN USING THE NORTH AMERICAN DATUM OF 1983 (NAD83). LISTED NEW MEXICO STATE PLANE EAST COORDINATES ARE GRID (NAD83). BASIS OF BEARING AND DISTANCES USED ARE NEW MEXICO STATE PLANE EAST COORDINATES MODIFIED TO THE SURFACE

DEVON ENERGY PRODUCTION COMPANY, L.P. THISTLE UNIT 77H

LOCATED 260 FT. FROM THE NORTH LINE AND 2275 FT. FROM THE EAST LINE OF SECTION 21, TOWNSHIP 23 SOUTH, RANGE 33 EAST, N.M.P.M. LEA COUNTY, STATE OF NEW MEXICO

JULY 30, 2015

SURVEY NO. 4055A