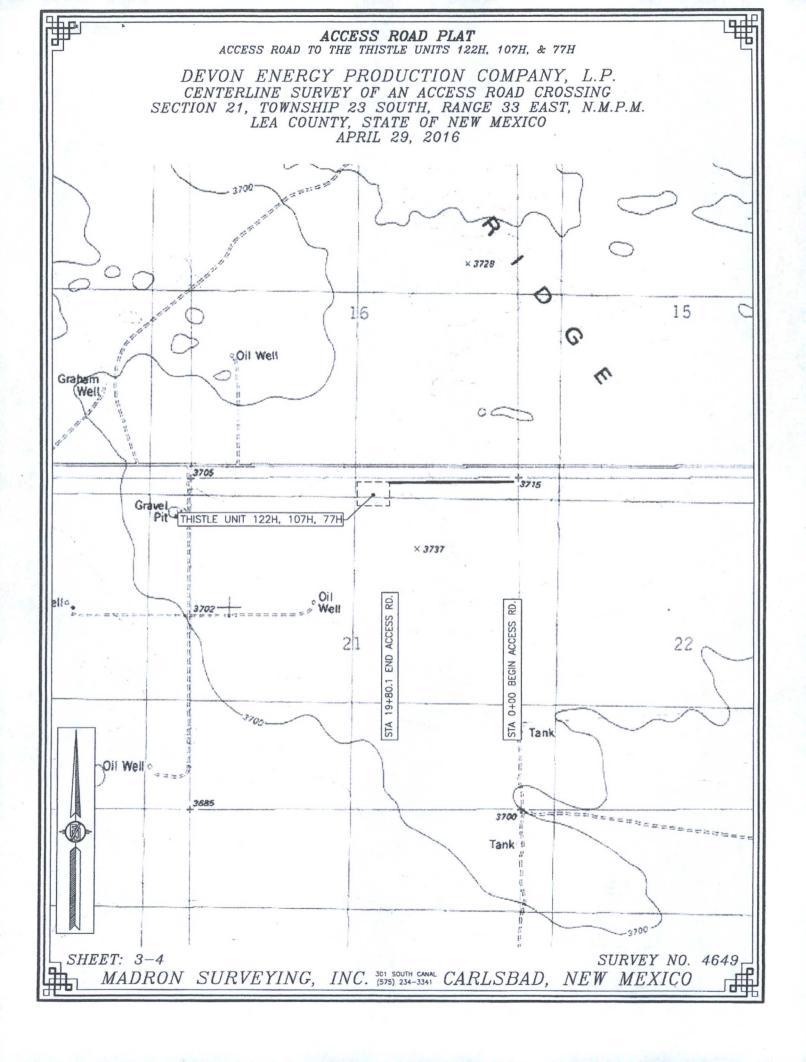

### ACCESS ROAD PLAT

ACCESS ROAD TO THE THISTLE UNITS 122H, 107H, & 77H

DEVON ENERGY PRODUCTION COMPANY, L.P. CENTERLINE SURVEY OF AN ACCESS ROAD CROSSING SECTION 21, TOWNSHIP 23 SOUTH, RANGE 33 EAST, N.M.P.M. LEA COUNTY, STATE OF NEW MEXICO APRIL 29, 2016

#### DESCRIPTION

A STRIP OF LAND 20 FEET WIDE CROSSING FEE LAND IN SECTION 21, TOWNSHIP 23 SOUTH, RANGE 33 EAST, N.M.P.M., LEA COUNTY, STATE OF NEW MEXICO AND BEING 10 FEET EACH SIDE OF THE FOLLOWING DESCRIBED CENTERLINE SURVEY:

BEGINNING AT A POINT WITHIN THE NE/4 NE/4 OF SAID SECTION 21, TOWNSHIP 23 SOUTH, RANGE 33 EAST, N.M.P.M., WHENCE THE NORTHEAST CORNER OF SAID SECTION 21, TOWNSHIP 23 SOUTH, RANGE 33 EAST, N.M.P.M. BEARS N53'51'26"E, A DISTANCE OF

THENCE S89'38'14"W A DISTANCE OF 1980.11 FEET THE TERMINUS OF THIS CENTERLINE SURVEY, WHENCE THE NORTH QUARTER CORNER OF SAID SECTION 21, TOWNSHIP 23 SOUTH, RANGE 33 EAST, N.M.P.M. BEARS N84"24'23"W, A DISTANCE OF 577.73 FEET;

SAID STRIP OF LAND BEING 1980.11 FEET OR 120.01 RODS IN LENGTH, CONTAINING 0.909 ACRES MORE OR LESS AND BEING ALLOCATED BY FORTIES AS FOLLOWS:

NE/4 NE/4 1235.62 L.F. 74.89 RODS 0.567 ACRES NW/4 NE/4 744.49 L.F. 45.12 RODS 0.342 ACRES

#### SURVEYOR CERTIFICATE

GENERAL NOTES

1.) THE INTENT OF THIS ROUTE SURVEY IS TO ACQUIRE AN EASEMENT.

2.) BASIS OF BEARING IS NMSP EAST MODIFIED TO SURFACE COORDINATES.

I, FILIMON F. JARAMILLO, A NEW MEXICO PROFESSIONAL SURVEYOR NO. 12797, HEREBY CERTIFY THAT I HAVE CONDUCTED AND AM RESPONSIBLE FOR THIS SURVEY, THAT THIS SURVEY IS TRUE AND CORRECT TO THE BEST OF MY KNOWLEDGE AND BELIEF, AND THAT THIS SURVEY AND PLAT MEET THE MINIMUM STANDARDS FOR LAND SURVEYING IN THE STATE OF NEW MEXICO.

IN WITNESS WHEREOF, THIS CERTIFICATE IS EXECUTED AT CARLSBAD,

DAY OF APRIL 2016 NEW MEXICO, THIS

> MADRON SURVEYING, INC. 301 SOUTH CANAL CARLSBAD, NEW MEXICO 88220 Phone (575) 234-3341

SHEET: 2-4

MADRON SURVEYING, INC. 301 SOUTH CANAL CARLSBAD,