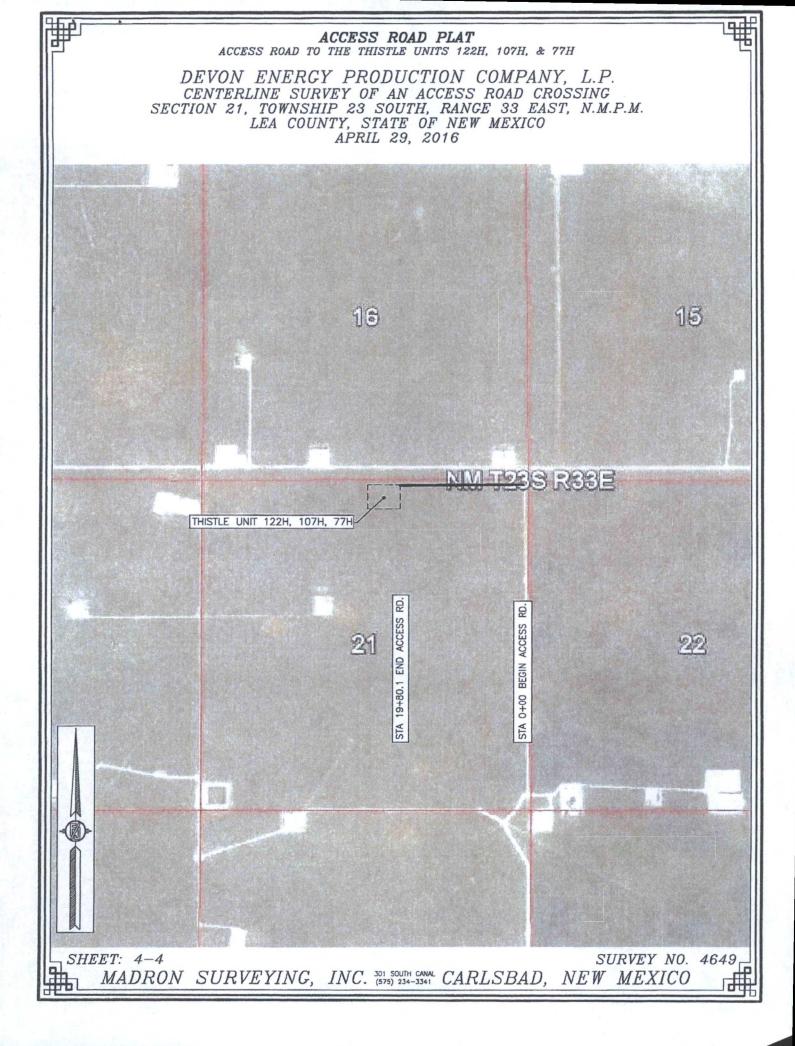

JARAMILA

SURVEY NO. 4649

NEW MEXICO

FLOWLINE PLAT

THREE 4" PRODUCTION LINES & THREE 4" GAS LIFT LINES BURIED IN SAME DITCH FROM THE THISTLE UNIT 77H, 107H, & 122H TO THE THISTLE UNIT "21" CTB

DEVON ENERGY PRODUCTION COMPANY, L.P.

CENTERLINE SURVEY OF A PIPELINE CROSSING

SECTION 21, TOWNSHIP 23 SOUTH, RANGE 33 EAST, N.M.P.M.

LEA COUNTY, STATE OF NEW MEXICO

AUGUST 12, 2015

DESCRIPTION

A STRIP OF LAND 30 FEET WIDE CROSSING FEE LAND IN SECTION 21, TOWNSHIP 23 SOUTH, RANGE 33 EAST, N.M.P.M., LEA COUNTY, STATE OF NEW MEXICO AND BEING 15 FEET EACH SIDE OF THE FOLLOWING DESCRIBED CENTERLINE SURVEY:

BEGINNING AT A POINT WITHIN THE NW/4 NE/4 OF SAID SECTION 21, TOWNSHIP 23 SOUTH, RANGE 33 EAST, N.M.P.M., WHENCE THE NORTH QUARTER CORNER OF SAID SECTION 21, TOWNSHIP 23 SOUTH, RANGE 33 EAST, N.M.P.M. BEARS NO9'09'21'W, A DISTANCE OF 439.00 FEET:

THENCE S00'00'19"W A DISTANCE OF 871.77 FEET TO AN ANGLE POINT OF THE LINE HEREIN DESCRIBED;
THENCE S89'59'57"E A DISTANCE OF 2102.64 FEET THE TERMINUS OF THIS CENTERLINE SURVEY, WHENCE THE NORTHEAST CORNER OF
SAID SECTION 21, TOWNSHIP 23 SOUTH, RANGE 33 EAST, N.M.P.M. BEARS N19'24'07"E, A DISTANCE OF 1401.63 FEET;

SAID STRIP OF LAND BEING 2974.41 FEET OR 180.26 RODS IN LENGTH, CONTAINING 2.048 ACRES MORE OR LESS AND BEING ALLOCATED BY FORTIES AS FOLLOWS:

NW/4 NE/4 2130.70 L.F. 129.13 RODS 1.467 ACRES NE/4 NE/4 843.71 L.F. 51.13 RODS 0.581 ACRES

#### SURVEYOR CERTIFICATE

GENERAL NOTES

1.) THE INTENT OF THIS ROUTE SURVEY IS TO ACQUIRE AN EASEMENT.

2.) BASIS OF BEARING IS NMSP EAST MODIFIED TO SURFACE COORDINATES.

I, FILIMON F. JARAMILLO, A NEW MEXICO PROFESSIONAL SURVEYOR NO. 12797, HEREBY CERTIFY THAT I HAVE CONDUCTED AND AM RESPONSIBLE FOR THIS SURVEY, THAT THIS SURVEY IS TRUE AND CORRECT TO THE BEST OF MY KNOWLEDGE AND BELIEF, AND THAT THIS, SURVEY AND POAT MEET THE MINIMUM STANDARDS FOR LAND SURVEYING IN THE STATE OF NEW MEXICO.

IN WITNESS WHEREOF, THIS GERTIFICATE IS EXECUTED AT CARLSBAD,

NEW MEXICO, THIS BLOOM OF DECEMBER 2015

JARAMILIO PLS

MADRON SURVEYING, INC. 301 SOUTH CANAL CARLSBAD, NEW MEXICO 88220 Phone (575) 234-3341

SURVEY NO. 4180A