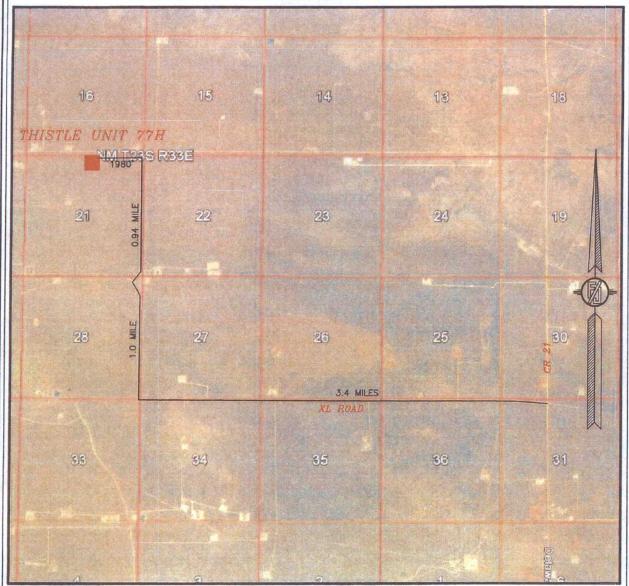

ACCESS ROAD TO THE THISTLE UNITS 122H, 107H, & 77H

DEVON ENERGY PRODUCTION COMPANY, L.P.
CENTERLINE SURVEY OF AN ACCESS ROAD CROSSING
SECTION 21, TOWNSHIP 23 SOUTH, RANGE 33 EAST, N.M.P.M.
LEA COUNTY, STATE OF NEW MEXICO
APRIL 29, 2016

#### DESCRIPTION

A STRIP OF LAND 20 FEET WIDE CROSSING FEE LAND IN SECTION 21, TOWNSHIP 23 SOUTH, RANGE 33 EAST, N.M.P.M., LEA COUNTY, STATE OF NEW MEXICO AND BEING 10 FEET EACH SIDE OF THE FOLLOWING DESCRIBED CENTERLINE SURVEY:

BEGINNING AT A POINT WITHIN THE NE/4 NE/4 OF SAID SECTION 21, TOWNSHIP 23 SOUTH, RANGE 33 EAST, N.M.P.M., WHENCE THE NORTHEAST CORNER OF SAID SECTION 21, TOWNSHIP 23 SOUTH, RANGE 33 EAST, N.M.P.M. BEARS N53'51'26"E, A DISTANCE OF

THENCE S89'38'14"W A DISTANCE OF 1980.11 FEET THE TERMINUS OF THIS CENTERLINE SURVEY, WHENCE THE NORTH QUARTER CORNER OF SAID SECTION 21, TOWNSHIP 23 SOUTH, RANGE 33 EAST, N.M.P.M. BEARS N84"24'23"W, A DISTANCE OF 577.73 FEET;

SAID STRIP OF LAND BEING 1980.11 FEET OR 120.01 RODS IN LENGTH, CONTAINING 0.909 ACRES MORE OR LESS AND BEING ALLOCATED BY FORTIES AS FOLLOWS:

NE/4 NE/4 1235.62 L.F. 74.89 RODS 0.567 ACRES NW/4 NE/4 744.49 L.F. 45.12 RODS 0.342 ACRES