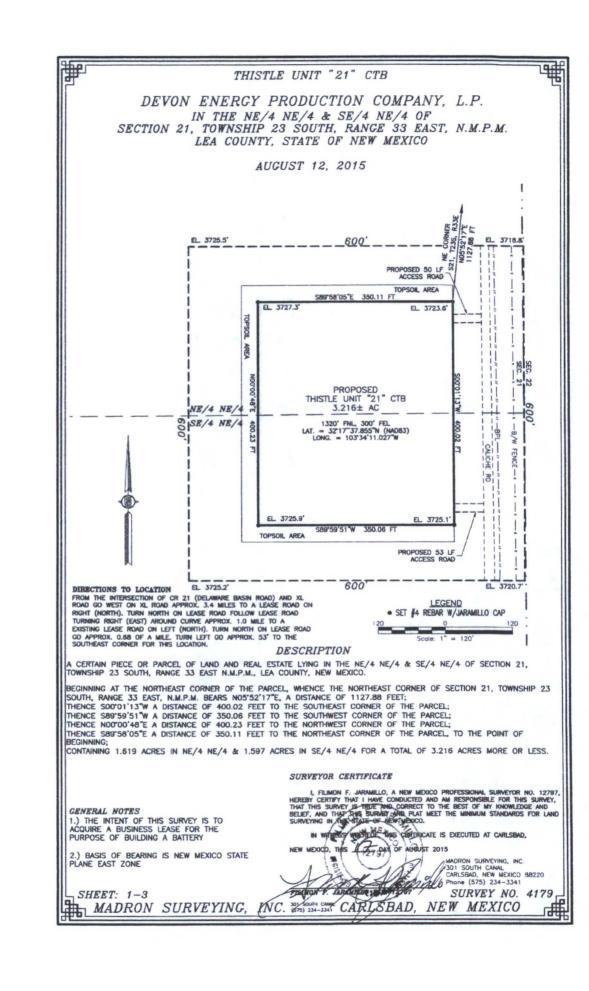

SHEET: 2-4

MADRON SURVEYING,

INC. (575) 234-334

CARLSBAD, I

NEW MEXICO

DEVON ENERGY PRODUCTION COMPANY, L.P.
IN THE NE/4 NE/4 & SE/4 NE/4 OF
SECTION 21, TOWNSHIP 23 SOUTH, RANGE 33 EAST, N.M.P.M.
LEA COUNTY, STATE OF NEW MEXICO