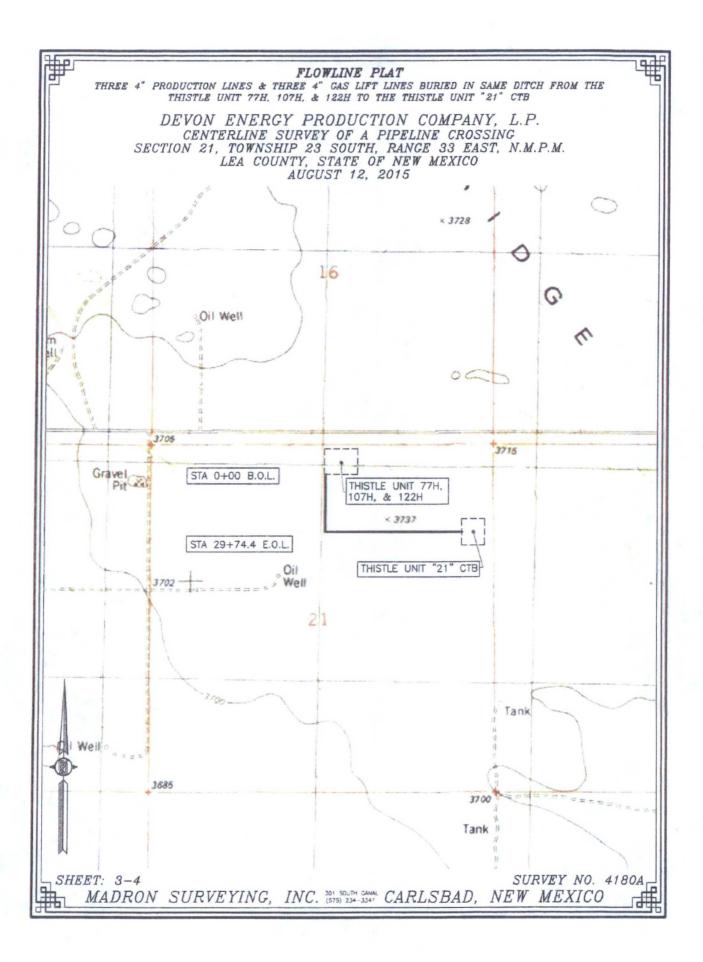

JARAMILA

SURVEY NO. 4649

NEW MEXICO

FLOWLINE PLAT

THREE 4" PRODUCTION LINES & THREE 4" GAS LIFT LINES BURIED IN SAME DITCH FROM THE THISTLE UNIT 77H, 107H, & 122H TO THE THISTLE UNIT "21" CTB

DEVON ENERGY PRODUCTION COMPANY, L.P.

CENTERLINE SURVEY OF A PIPELINE CROSSING

SECTION 21, TOWNSHIP 23 SOUTH, RANGE 33 EAST, N.M.P.M.

LEA COUNTY, STATE OF NEW MEXICO

AUGUST 12, 2015

DESCRIPTION

A STRIP OF LAND 30 FEET WIDE CROSSING FEE LAND IN SECTION 21, TOWNSHIP 23 SOUTH, RANGE 33 EAST, N.M.P.M., LEA COUNTY, STATE OF NEW MEXICO AND BEING 15 FEET EACH SIDE OF THE FOLLOWING DESCRIBED CENTERLINE SURVEY:

BEGINNING AT A POINT WITHIN THE NW/4 NE/4 OF SAID SECTION 21, TOWNSHIP 23 SOUTH, RANGE 33 EAST, N.M.P.M., WHENCE THE NORTH QUARTER CORNER OF SAID SECTION 21, TOWNSHIP 23 SOUTH, RANGE 33 EAST, N.M.P.M. BEARS NO9'09'21'W, A DISTANCE OF 439.00 FEET:

THENCE S00'00'19"W A DISTANCE OF 871.77 FEET TO AN ANGLE POINT OF THE LINE HEREIN DESCRIBED;
THENCE S89'59'57"E A DISTANCE OF 2102.64 FEET THE TERMINUS OF THIS CENTERLINE SURVEY, WHENCE THE NORTHEAST CORNER OF
SAID SECTION 21, TOWNSHIP 23 SOUTH, RANGE 33 EAST, N.M.P.M. BEARS N19'24'07"E, A DISTANCE OF 1401.63 FEET;

SAID STRIP OF LAND BEING 2974.41 FEET OR 180.26 RODS IN LENGTH, CONTAINING 2.048 ACRES MORE OR LESS AND BEING ALLOCATED BY FORTIES AS FOLLOWS:

NW/4 NE/4 2130.70 L.F. 129.13 RODS 1.467 ACRES NE/4 NE/4 843.71 L.F. 51.13 RODS 0.581 ACRES