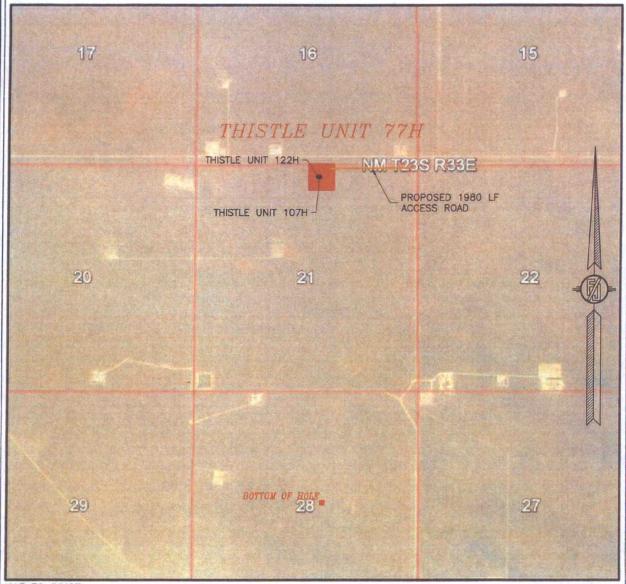

# SECTION 21, TOWNSHIP 23 SOUTH, RANGE 33 EAST, N.M.P.M. LEA COUNTY, STATE OF NEW MEXICO VICINITY MAP

DISTANCES IN MILES

DIRECTIONS TO LOCATION FROM THE INTERSECTION OF CR 21 (DELAWARE BASIN ROAD) AND XL ROAD GO WEST ON XL ROAD APPROX. 3.4 MILES TO A LEASE ROAD ON RIGHT (NORTH). TURN NORTH ON LEASE ROAD FOLLOW LEASE ROAD TORNING RIGHT (EAST) AROUND CURVE APPROX. 1.0 MILE TO A EXISTING LEASE ROAD ON LEFT (NORTH). TURN NORTH ON LEASE ROAD GO APPROX. 0.94 OF A MILE TO A ROAD LATH ON LEFT (WEST) OF LEASE ROAD. GO WEST FOLLOW ROAD LATHS APPROX. 1980' TO THE NORTHEAST PAD CORNER FOR THIS LOCATION.

DIRECTIONS TO LOCATION
FROM THE INTERSECTION OF CR 21 (DELAWARE BASIN ROAD) AND XL
ROAD GO WEST ON XL ROAD APPROX. 3.4 MILES TO A LEASE ROAD
ON RIGHT (NORTH). TURN NORTH ON LEASE ROAD FOLLOW LEASE
ROAD TURNING RIGHT (EAST) AROUND CURVE APPROX. 1.0 MILE TO A
EXISTING LEASE ROAD ON LEFT (NORTH). TURN NORTH ON LEASE
ROAD GO APPROX. 0.94 OF A MILE TO A ROAD LATH ON LEFT
(WEST) OF LEASE ROAD. GO WEST FOLLOW ROAD LATHS APPROX.
1980' TO THE NORTHEAST PAD CORNER FOR THIS LOCATION.