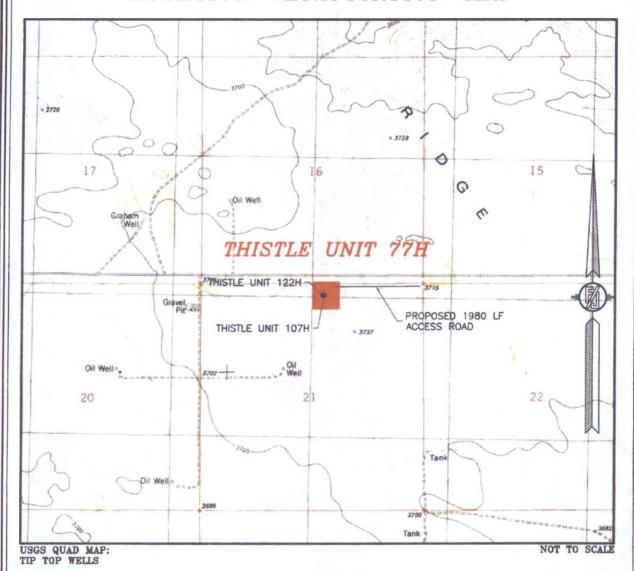

# SECTION 21, TOWNSHIP 23 SOUTH, RANGE 33 EAST, N.M.P.M. LEA COUNTY, STATE OF NEW MEXICO VICINITY MAP

DISTANCES IN MILES

DIRECTIONS TO LOCATION FROM THE INTERSECTION OF CR 21 (DELAWARE BASIN ROAD) AND XL ROAD GO WEST ON XL ROAD APPROX. 3.4 MILES TO A LEASE ROAD ON RIGHT (NORTH). TURN NORTH ON LEASE ROAD FOLLOW LEASE ROAD TORNING RIGHT (EAST) AROUND CURVE APPROX. 1.0 MILE TO A EXISTING LEASE ROAD ON LEFT (NORTH). TURN NORTH ON LEASE ROAD GO APPROX. 0.94 OF A MILE TO A ROAD LATH ON LEFT (WEST) OF LEASE ROAD. GO WEST FOLLOW ROAD LATHS APPROX. 1980' TO THE NORTHEAST PAD CORNER FOR THIS LOCATION.

DIRECTIONS TO LOCATION

NOT TO SCALE

DEVON ENERGY PRODUCTION COMPANY, L.P. THISTLE UNIT 77H

LOCATED 260 FT. FROM THE NORTH LINE AND 2275 FT. FROM THE EAST LINE OF SECTION 21, TOWNSHIP 23 SOUTH, RANGE 33 EAST, N.M.P.M. LEA COUNTY, STATE OF NEW MEXICO