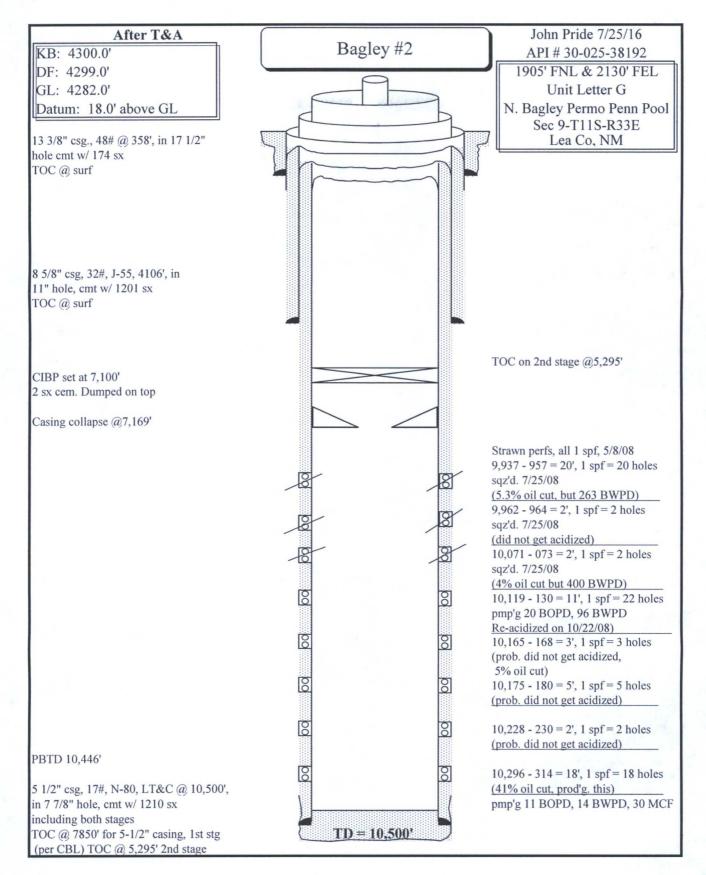

| Submit 1 Copy To Appropriate District                                                                                                                                                                                                                                                                                                                    | State of New Mexico                                       | Form C-103                                          |
|----------------------------------------------------------------------------------------------------------------------------------------------------------------------------------------------------------------------------------------------------------------------------------------------------------------------------------------------------------|-----------------------------------------------------------|-----------------------------------------------------|
| Submit 1 Copy To Appropriate District<br>Office<br>District II – (575) 393-6161<br>1625 N. French Dr., Hobbs, NM 88240<br>District II – (575) 748-1283<br>811 S. First St., Artesia, NM 88210<br>District III – (575) 334-6178<br>1000 Rio Brazos Rd., Aztec, NM 87410<br>District IV – (505) 476-3460<br>1220 S. St. Francis Dr., Santa Fe, NM<br>87505 |                                                           | Revised July 18, 2013<br>WELL API NO.               |
|                                                                                                                                                                                                                                                                                                                                                          |                                                           | 30-025-38192                                        |
|                                                                                                                                                                                                                                                                                                                                                          |                                                           | 5. Indicate Type of Lease<br>STATE FEE              |
|                                                                                                                                                                                                                                                                                                                                                          |                                                           | 6. State Oil & Gas Lease No.                        |
| 1220 S. St. Francis Dr., Santa Fe, NM<br>87505                                                                                                                                                                                                                                                                                                           |                                                           |                                                     |
| SUNDRY NOTICES AND REPORTS ON WELLS<br>(DO NOT USE THIS FORM FOR PROPOSALS TO DRILL OR TO DEEPEN OR PLUG BACK TO A<br>DIFFERENT RESERVOIR. USE "APPLICATION FOR PERMIT" (FORM C-101) FOR SUCH<br>PROPOSALS.)                                                                                                                                             |                                                           | 7. Lease Name or Unit Agreement Name<br>Bagley      |
|                                                                                                                                                                                                                                                                                                                                                          |                                                           | 8. Well Number                                      |
| 1. Type of Well: Oil Well Gas Well Other                                                                                                                                                                                                                                                                                                                 |                                                           | 1                                                   |
| 2. Name of Operator<br>Pride Energy Company                                                                                                                                                                                                                                                                                                              |                                                           | 9. OGRID Number                                     |
| 3. Address of Operator                                                                                                                                                                                                                                                                                                                                   |                                                           | 10. Pool name or Wildcat                            |
| P.O. Box 701950, Tulsa, OK 74170-1950                                                                                                                                                                                                                                                                                                                    |                                                           | N. Bagley Permo Penn                                |
| 4. Well Location<br>Unit Letter G 1905<br>feet                                                                                                                                                                                                                                                                                                           | North 2                                                   | 130 East                                            |
|                                                                                                                                                                                                                                                                                                                                                          | from the line and                                         | feet from the line                                  |
|                                                                                                                                                                                                                                                                                                                                                          | wnship 11S Range 33E<br>(Show whether DR, RKB, RT, GR, et | NMPM Lea County                                     |
| 4,282' GR                                                                                                                                                                                                                                                                                                                                                | Gnow whether DR, KAD, KI, GK, el                          |                                                     |
| 12 Check Appropriate F                                                                                                                                                                                                                                                                                                                                   | Box to Indicate Nature of Notice                          | e Report or Other Data                              |
|                                                                                                                                                                                                                                                                                                                                                          |                                                           |                                                     |
| NOTICE OF INTENTION ☐<br>PERFORM REMEDIAL WORK ☐ PLUG AND A                                                                                                                                                                                                                                                                                              |                                                           |                                                     |
| TEMPORARILY ABANDON CHANGE PLOG AND P                                                                                                                                                                                                                                                                                                                    |                                                           | RILLING OPNS. PAND A                                |
| PULL OR ALTER CASING MULTIPLE C                                                                                                                                                                                                                                                                                                                          |                                                           |                                                     |
|                                                                                                                                                                                                                                                                                                                                                          |                                                           |                                                     |
| CLOSED-LOOP SYSTEM                                                                                                                                                                                                                                                                                                                                       |                                                           |                                                     |
| OTHER:                                                                                                                                                                                                                                                                                                                                                   |                                                           | and give pertinent dates, including estimated dates |
| of starting any proposed work). SEE RUL<br>proposed completion or recompletion.                                                                                                                                                                                                                                                                          |                                                           |                                                     |
| 1. Call OCD, Hobbs district office, 24 hours<br>be present to witness MIT.                                                                                                                                                                                                                                                                               | prior to running test and chart for N                     | MIT, to schedule an OCD representative to           |
| 2. Perform a Mechanical Integrity Test (MIT)                                                                                                                                                                                                                                                                                                             | ) in order to Temporarily Abandon                         | well.                                               |
| (See wellbore schematic attached. Casing approved. 7/25/2011).                                                                                                                                                                                                                                                                                           | g collapsed at 7,169', CIBP set @                         | 7,100' w/ 2 sx cmt. on top, see C-103               |
| (Will be evaluating for any up hole potenti                                                                                                                                                                                                                                                                                                              | al)                                                       |                                                     |
|                                                                                                                                                                                                                                                                                                                                                          |                                                           | ition of Approval: notify                           |
| PROD. OR P/A WELL                                                                                                                                                                                                                                                                                                                                        | 1                                                         |                                                     |
| NO PROD. REPORTED - 8                                                                                                                                                                                                                                                                                                                                    | 34 MONTHS UCI                                             | ) Hobbs office 24 hours                             |
|                                                                                                                                                                                                                                                                                                                                                          | prior of                                                  | running MIT Test & Chart                            |
| Spud Date:                                                                                                                                                                                                                                                                                                                                               | Rig Release Date:                                         |                                                     |
| TA EXPIRED 4/28/2                                                                                                                                                                                                                                                                                                                                        | 012 MoBrow                                                | $\sim$                                              |
| hereby certify that the information above is true ar                                                                                                                                                                                                                                                                                                     | d complete to the best of my knowled                      | dae and belief                                      |
| hereby certify that the information above is the ar                                                                                                                                                                                                                                                                                                      | in complete to the best of my knowled                     | ige and bener.                                      |
| SIGNATURE Mr. W. Mice                                                                                                                                                                                                                                                                                                                                    | By: Pride Oil & Gas Co., Inc<br>TITLE By: John W. Pride   | :. Title: General Partner<br>Title: President DATE  |
| Sype or print name John W. Pride                                                                                                                                                                                                                                                                                                                         | E-mail address: johnp@pride-                              | -energy.com PHONE: (918) 524-9200                   |
| For State Use Only                                                                                                                                                                                                                                                                                                                                       |                                                           |                                                     |
| APPROVED BY:                                                                                                                                                                                                                                                                                                                                             | LAHEU                                                     | DATE                                                |
| Conditions of Approval (if any):                                                                                                                                                                                                                                                                                                                         | FILLE                                                     | DATE                                                |
|                                                                                                                                                                                                                                                                                                                                                          | All Brown                                                 |                                                     |
|                                                                                                                                                                                                                                                                                                                                                          | WB10000 8/11/2016                                         | mp14715.sk                                          |
|                                                                                                                                                                                                                                                                                                                                                          | O                                                         | K                                                   |
|                                                                                                                                                                                                                                                                                                                                                          | V                                                         |                                                     |