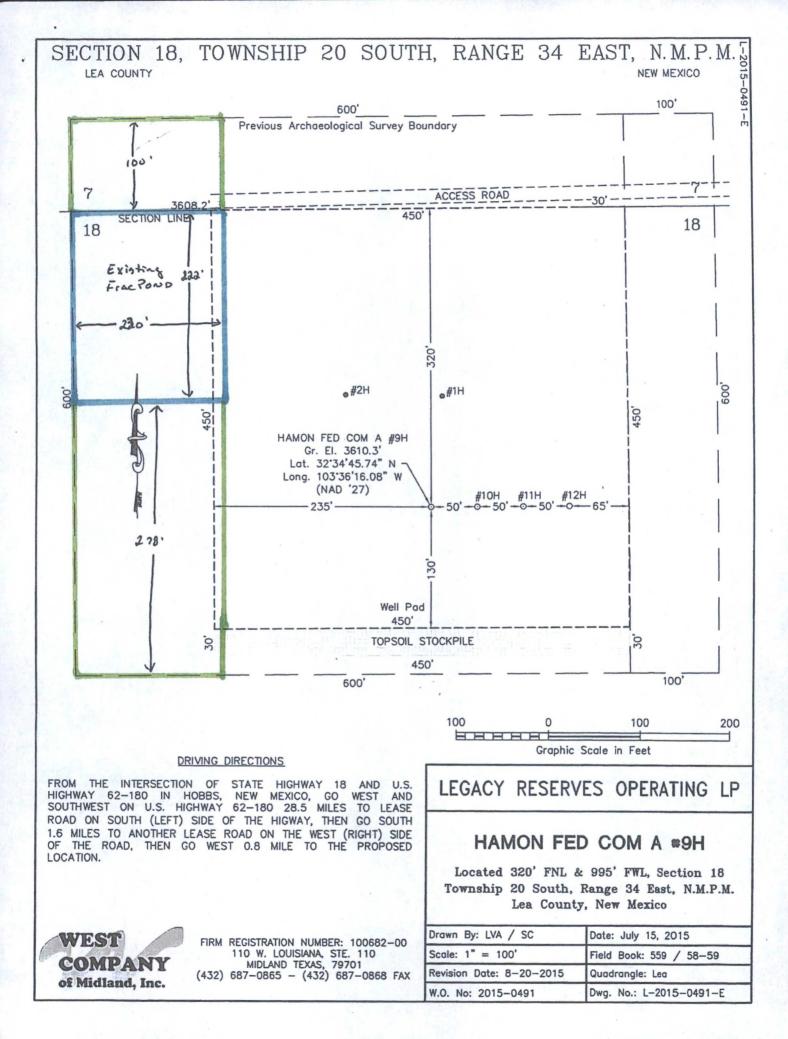

#### 7. If Unit or CA/Agreement, Name and No., continued

NMNM134520 NMNM134709

#### Wells/Facilities, continued

Agreement NMNM134520 NMNM134709 Lease We NMNM84651 HAI NMNM84651 HAI

Well/Fac Name, Number HAMON A FEDERAL COM 2H HAMON A FEDERAL COM 1H API Number 30-025-41630-00-S1 30-025-41616-00-S1 Location Sec 18 T20S R34E Lot 1 200FNL 910FWL Sec 18 T20S R34E Lot 1 200FNL 1010FWL

### BLM LEASE NUMBER: NMNM84651 <u>COMPANY NAME</u>: Legacy Reserves Operating <u>ASSOCIATED WELL NAME</u>: Hamon A federal com 2H

#### FRAC POND CONDITIONS OF APPROVAL

A copy of the application (APD, Grant, or Sundry Notice) and attachments, including stipulations, survey plat and diagram, will be on location during construction. BLM personnel may request to see a copy of your permit during construction to ensure compliance with all conditions of approval.