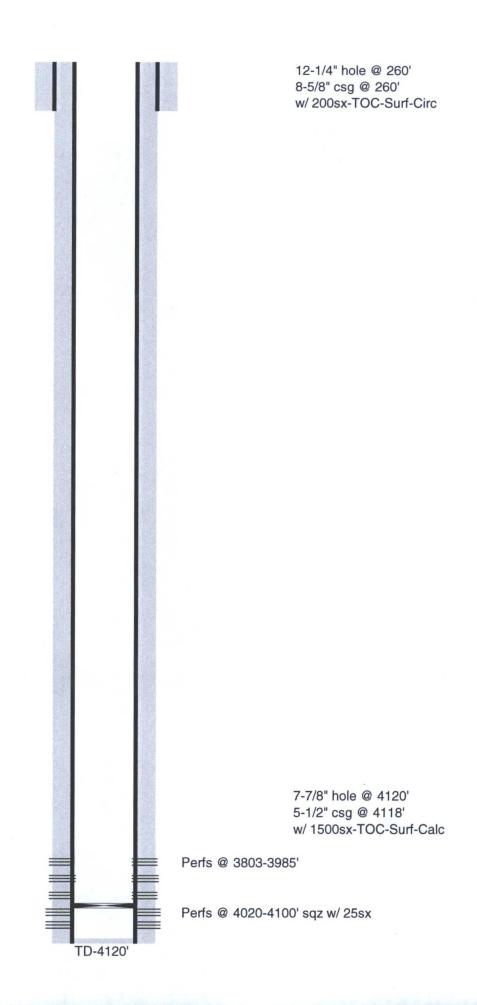

| Submit 1 Copy To Appropriate District Office District I = (575) 393-6161  CDState of New Mexico Energy, Minerals and Natural Resources                                                                                                                                                                                                                                                                                                                                                                                                                                                                                                                                                                                                                                                                                                                                                                                                                                                                                                                                                                                                                                                                                                                                                                                                                                                                                                                                                                                                                                                                                                                                                                                                                                                                                                                                                                                                                                                                                                                                                                                         | Form C-103<br>Revised July 18, 2013    |
|--------------------------------------------------------------------------------------------------------------------------------------------------------------------------------------------------------------------------------------------------------------------------------------------------------------------------------------------------------------------------------------------------------------------------------------------------------------------------------------------------------------------------------------------------------------------------------------------------------------------------------------------------------------------------------------------------------------------------------------------------------------------------------------------------------------------------------------------------------------------------------------------------------------------------------------------------------------------------------------------------------------------------------------------------------------------------------------------------------------------------------------------------------------------------------------------------------------------------------------------------------------------------------------------------------------------------------------------------------------------------------------------------------------------------------------------------------------------------------------------------------------------------------------------------------------------------------------------------------------------------------------------------------------------------------------------------------------------------------------------------------------------------------------------------------------------------------------------------------------------------------------------------------------------------------------------------------------------------------------------------------------------------------------------------------------------------------------------------------------------------------|----------------------------------------|
| 1625 N. French Dr., Hobbs, NM 88240                                                                                                                                                                                                                                                                                                                                                                                                                                                                                                                                                                                                                                                                                                                                                                                                                                                                                                                                                                                                                                                                                                                                                                                                                                                                                                                                                                                                                                                                                                                                                                                                                                                                                                                                                                                                                                                                                                                                                                                                                                                                                            | WELL API NO.                           |
| District II - (575) 748-1283 AUG 1 1 2016 CONSERVATION DIVISION                                                                                                                                                                                                                                                                                                                                                                                                                                                                                                                                                                                                                                                                                                                                                                                                                                                                                                                                                                                                                                                                                                                                                                                                                                                                                                                                                                                                                                                                                                                                                                                                                                                                                                                                                                                                                                                                                                                                                                                                                                                                | 30-025-05589                           |
| District III - (505) 334-6178 1220 South St. Francis Dr.                                                                                                                                                                                                                                                                                                                                                                                                                                                                                                                                                                                                                                                                                                                                                                                                                                                                                                                                                                                                                                                                                                                                                                                                                                                                                                                                                                                                                                                                                                                                                                                                                                                                                                                                                                                                                                                                                                                                                                                                                                                                       | 5. Indicate Type of Lease              |
| 1000 Rio Brazos Rd., Aztec, NM 87410 ECEIVED Santa Fe, NM 87505<br>District IV – (505) 476-3460                                                                                                                                                                                                                                                                                                                                                                                                                                                                                                                                                                                                                                                                                                                                                                                                                                                                                                                                                                                                                                                                                                                                                                                                                                                                                                                                                                                                                                                                                                                                                                                                                                                                                                                                                                                                                                                                                                                                                                                                                                | STATE FEE 6. State Oil & Gas Lease No. |
| 1220 S. St. Francis Dr., Santa Fe, NM                                                                                                                                                                                                                                                                                                                                                                                                                                                                                                                                                                                                                                                                                                                                                                                                                                                                                                                                                                                                                                                                                                                                                                                                                                                                                                                                                                                                                                                                                                                                                                                                                                                                                                                                                                                                                                                                                                                                                                                                                                                                                          | B2461                                  |
| 87505 SUNDRY NOTICES AND REPORTS ON WELLS                                                                                                                                                                                                                                                                                                                                                                                                                                                                                                                                                                                                                                                                                                                                                                                                                                                                                                                                                                                                                                                                                                                                                                                                                                                                                                                                                                                                                                                                                                                                                                                                                                                                                                                                                                                                                                                                                                                                                                                                                                                                                      | 7. Lease Name or Unit Agreement Name   |
| (DO NOT USE THIS FORM FOR PROPOSALS TO DRILL OR TO DEEPEN OR PLUG BACK TO A                                                                                                                                                                                                                                                                                                                                                                                                                                                                                                                                                                                                                                                                                                                                                                                                                                                                                                                                                                                                                                                                                                                                                                                                                                                                                                                                                                                                                                                                                                                                                                                                                                                                                                                                                                                                                                                                                                                                                                                                                                                    | . /                                    |
| DIFFERENT RESERVOIR. USE "APPLICATION FOR PERMIT" (FORM C-101) FOR SUCH PROPOSALS.)                                                                                                                                                                                                                                                                                                                                                                                                                                                                                                                                                                                                                                                                                                                                                                                                                                                                                                                                                                                                                                                                                                                                                                                                                                                                                                                                                                                                                                                                                                                                                                                                                                                                                                                                                                                                                                                                                                                                                                                                                                            | East Eumont Unity                      |
| 1. Type of Well: Oil Well Gas Well Other                                                                                                                                                                                                                                                                                                                                                                                                                                                                                                                                                                                                                                                                                                                                                                                                                                                                                                                                                                                                                                                                                                                                                                                                                                                                                                                                                                                                                                                                                                                                                                                                                                                                                                                                                                                                                                                                                                                                                                                                                                                                                       | 8. Well Number 33                      |
| 2. Name of Operator                                                                                                                                                                                                                                                                                                                                                                                                                                                                                                                                                                                                                                                                                                                                                                                                                                                                                                                                                                                                                                                                                                                                                                                                                                                                                                                                                                                                                                                                                                                                                                                                                                                                                                                                                                                                                                                                                                                                                                                                                                                                                                            | 9. OGRID Number                        |
| OXY USA WTP LP  3. Address of Operator                                                                                                                                                                                                                                                                                                                                                                                                                                                                                                                                                                                                                                                                                                                                                                                                                                                                                                                                                                                                                                                                                                                                                                                                                                                                                                                                                                                                                                                                                                                                                                                                                                                                                                                                                                                                                                                                                                                                                                                                                                                                                         | 192463<br>10. Pool name or Wildcat     |
| P.O. Box 50250 Midland, TX 79710                                                                                                                                                                                                                                                                                                                                                                                                                                                                                                                                                                                                                                                                                                                                                                                                                                                                                                                                                                                                                                                                                                                                                                                                                                                                                                                                                                                                                                                                                                                                                                                                                                                                                                                                                                                                                                                                                                                                                                                                                                                                                               | Euront Tates 7RQn                      |
| 4. Well Location                                                                                                                                                                                                                                                                                                                                                                                                                                                                                                                                                                                                                                                                                                                                                                                                                                                                                                                                                                                                                                                                                                                                                                                                                                                                                                                                                                                                                                                                                                                                                                                                                                                                                                                                                                                                                                                                                                                                                                                                                                                                                                               | Edinbar lates (Rusa                    |
|                                                                                                                                                                                                                                                                                                                                                                                                                                                                                                                                                                                                                                                                                                                                                                                                                                                                                                                                                                                                                                                                                                                                                                                                                                                                                                                                                                                                                                                                                                                                                                                                                                                                                                                                                                                                                                                                                                                                                                                                                                                                                                                                | 180 feet from the west line            |
| Section 10 Township 195 Range 37E                                                                                                                                                                                                                                                                                                                                                                                                                                                                                                                                                                                                                                                                                                                                                                                                                                                                                                                                                                                                                                                                                                                                                                                                                                                                                                                                                                                                                                                                                                                                                                                                                                                                                                                                                                                                                                                                                                                                                                                                                                                                                              | NMPM County Lea                        |
| 11. Elevation (Show whether DR, RKB, RT, GR, etc.,                                                                                                                                                                                                                                                                                                                                                                                                                                                                                                                                                                                                                                                                                                                                                                                                                                                                                                                                                                                                                                                                                                                                                                                                                                                                                                                                                                                                                                                                                                                                                                                                                                                                                                                                                                                                                                                                                                                                                                                                                                                                             |                                        |
| 3671                                                                                                                                                                                                                                                                                                                                                                                                                                                                                                                                                                                                                                                                                                                                                                                                                                                                                                                                                                                                                                                                                                                                                                                                                                                                                                                                                                                                                                                                                                                                                                                                                                                                                                                                                                                                                                                                                                                                                                                                                                                                                                                           |                                        |
|                                                                                                                                                                                                                                                                                                                                                                                                                                                                                                                                                                                                                                                                                                                                                                                                                                                                                                                                                                                                                                                                                                                                                                                                                                                                                                                                                                                                                                                                                                                                                                                                                                                                                                                                                                                                                                                                                                                                                                                                                                                                                                                                |                                        |
| 12. Check Appropriate Box to Indicate Nature of Notice, Report or Other Data                                                                                                                                                                                                                                                                                                                                                                                                                                                                                                                                                                                                                                                                                                                                                                                                                                                                                                                                                                                                                                                                                                                                                                                                                                                                                                                                                                                                                                                                                                                                                                                                                                                                                                                                                                                                                                                                                                                                                                                                                                                   |                                        |
| NOTICE OF INTENTION TO:                                                                                                                                                                                                                                                                                                                                                                                                                                                                                                                                                                                                                                                                                                                                                                                                                                                                                                                                                                                                                                                                                                                                                                                                                                                                                                                                                                                                                                                                                                                                                                                                                                                                                                                                                                                                                                                                                                                                                                                                                                                                                                        | SEQUENT CONTROL                        |
| PERFORM REMEDIAL WORK PLUG AND ABANDON REMEDIAL WOR                                                                                                                                                                                                                                                                                                                                                                                                                                                                                                                                                                                                                                                                                                                                                                                                                                                                                                                                                                                                                                                                                                                                                                                                                                                                                                                                                                                                                                                                                                                                                                                                                                                                                                                                                                                                                                                                                                                                                                                                                                                                            |                                        |
| TEMPORARILY ABANDON                                                                                                                                                                                                                                                                                                                                                                                                                                                                                                                                                                                                                                                                                                                                                                                                                                                                                                                                                                                                                                                                                                                                                                                                                                                                                                                                                                                                                                                                                                                                                                                                                                                                                                                                                                                                                                                                                                                                                                                                                                                                                                            | LLING OPNS.L DRAND                     |
| PULL OR ALTER CASING   MULTIPLE COMPL   CASING/CEMENT                                                                                                                                                                                                                                                                                                                                                                                                                                                                                                                                                                                                                                                                                                                                                                                                                                                                                                                                                                                                                                                                                                                                                                                                                                                                                                                                                                                                                                                                                                                                                                                                                                                                                                                                                                                                                                                                                                                                                                                                                                                                          | P&A R                                  |
| DOWNHOLE COMMINGLE CLOSED-LOOP SYSTEM                                                                                                                                                                                                                                                                                                                                                                                                                                                                                                                                                                                                                                                                                                                                                                                                                                                                                                                                                                                                                                                                                                                                                                                                                                                                                                                                                                                                                                                                                                                                                                                                                                                                                                                                                                                                                                                                                                                                                                                                                                                                                          | 1 WA II                                |
| OTHER: OTHER:                                                                                                                                                                                                                                                                                                                                                                                                                                                                                                                                                                                                                                                                                                                                                                                                                                                                                                                                                                                                                                                                                                                                                                                                                                                                                                                                                                                                                                                                                                                                                                                                                                                                                                                                                                                                                                                                                                                                                                                                                                                                                                                  |                                        |
| 13. Describe proposed or completed operations. (Clearly state all pertinent details, and                                                                                                                                                                                                                                                                                                                                                                                                                                                                                                                                                                                                                                                                                                                                                                                                                                                                                                                                                                                                                                                                                                                                                                                                                                                                                                                                                                                                                                                                                                                                                                                                                                                                                                                                                                                                                                                                                                                                                                                                                                       |                                        |
| of starting any proposed work). SEE RULE 19.15.7.14 NMAC. For Multiple Completions: Attach wellbore diagram of                                                                                                                                                                                                                                                                                                                                                                                                                                                                                                                                                                                                                                                                                                                                                                                                                                                                                                                                                                                                                                                                                                                                                                                                                                                                                                                                                                                                                                                                                                                                                                                                                                                                                                                                                                                                                                                                                                                                                                                                                 |                                        |
| proposed completion or recompletion.                                                                                                                                                                                                                                                                                                                                                                                                                                                                                                                                                                                                                                                                                                                                                                                                                                                                                                                                                                                                                                                                                                                                                                                                                                                                                                                                                                                                                                                                                                                                                                                                                                                                                                                                                                                                                                                                                                                                                                                                                                                                                           |                                        |
| TD-4120' PBTD-4010' Perfs-3803-3985'                                                                                                                                                                                                                                                                                                                                                                                                                                                                                                                                                                                                                                                                                                                                                                                                                                                                                                                                                                                                                                                                                                                                                                                                                                                                                                                                                                                                                                                                                                                                                                                                                                                                                                                                                                                                                                                                                                                                                                                                                                                                                           |                                        |
| 8-5/8" 24# csg @ 260' w/ 200sx, 12-1/4" hole, TOC-Surf-Circ                                                                                                                                                                                                                                                                                                                                                                                                                                                                                                                                                                                                                                                                                                                                                                                                                                                                                                                                                                                                                                                                                                                                                                                                                                                                                                                                                                                                                                                                                                                                                                                                                                                                                                                                                                                                                                                                                                                                                                                                                                                                    |                                        |
| 5-1/2" 14# csg @ 4118' w/ 1500sx, 7-7/8" hole, *TOC-Surf-Calc                                                                                                                                                                                                                                                                                                                                                                                                                                                                                                                                                                                                                                                                                                                                                                                                                                                                                                                                                                                                                                                                                                                                                                                                                                                                                                                                                                                                                                                                                                                                                                                                                                                                                                                                                                                                                                                                                                                                                                                                                                                                  |                                        |
| *Visually confirm cement to surface                                                                                                                                                                                                                                                                                                                                                                                                                                                                                                                                                                                                                                                                                                                                                                                                                                                                                                                                                                                                                                                                                                                                                                                                                                                                                                                                                                                                                                                                                                                                                                                                                                                                                                                                                                                                                                                                                                                                                                                                                                                                                            |                                        |
| 1 DILL 9 act CIDD @ 2752' MAS D 25cy cont to 2600'                                                                                                                                                                                                                                                                                                                                                                                                                                                                                                                                                                                                                                                                                                                                                                                                                                                                                                                                                                                                                                                                                                                                                                                                                                                                                                                                                                                                                                                                                                                                                                                                                                                                                                                                                                                                                                                                                                                                                                                                                                                                             |                                        |
| <ol> <li>RIH &amp; set CIBP @ 3753', M&amp;P 25sx cmt to 3600'</li> <li>M&amp;P 35sx cmt @ 3110-2820' WOC-Tag</li> </ol>                                                                                                                                                                                                                                                                                                                                                                                                                                                                                                                                                                                                                                                                                                                                                                                                                                                                                                                                                                                                                                                                                                                                                                                                                                                                                                                                                                                                                                                                                                                                                                                                                                                                                                                                                                                                                                                                                                                                                                                                       |                                        |
| 3. M&P 35sx cmt @ 1870-1590' WOC-Tag                                                                                                                                                                                                                                                                                                                                                                                                                                                                                                                                                                                                                                                                                                                                                                                                                                                                                                                                                                                                                                                                                                                                                                                                                                                                                                                                                                                                                                                                                                                                                                                                                                                                                                                                                                                                                                                                                                                                                                                                                                                                                           |                                        |
| 4. Perf @ 310', sqz 95sx cmt to surface                                                                                                                                                                                                                                                                                                                                                                                                                                                                                                                                                                                                                                                                                                                                                                                                                                                                                                                                                                                                                                                                                                                                                                                                                                                                                                                                                                                                                                                                                                                                                                                                                                                                                                                                                                                                                                                                                                                                                                                                                                                                                        |                                        |
| 10# MLF between plugs cut off wellhead 3 below GL<br>Above ground steel tanks will be utilized Verify cont to surface, install PA                                                                                                                                                                                                                                                                                                                                                                                                                                                                                                                                                                                                                                                                                                                                                                                                                                                                                                                                                                                                                                                                                                                                                                                                                                                                                                                                                                                                                                                                                                                                                                                                                                                                                                                                                                                                                                                                                                                                                                                              |                                        |
| Above ground steel tanks will be utilized Verify Co                                                                                                                                                                                                                                                                                                                                                                                                                                                                                                                                                                                                                                                                                                                                                                                                                                                                                                                                                                                                                                                                                                                                                                                                                                                                                                                                                                                                                                                                                                                                                                                                                                                                                                                                                                                                                                                                                                                                                                                                                                                                            | mt to surface, install PA              |
| Spud Date: NOTIFY OCD 24 HOURS PRICE PLUGGING OPERATIONS                                                                                                                                                                                                                                                                                                                                                                                                                                                                                                                                                                                                                                                                                                                                                                                                                                                                                                                                                                                                                                                                                                                                                                                                                                                                                                                                                                                                                                                                                                                                                                                                                                                                                                                                                                                                                                                                                                                                                                                                                                                                       | OR TO BEGINNING WATER                  |
| Spud Date: PLUGGING OPERATIONS                                                                                                                                                                                                                                                                                                                                                                                                                                                                                                                                                                                                                                                                                                                                                                                                                                                                                                                                                                                                                                                                                                                                                                                                                                                                                                                                                                                                                                                                                                                                                                                                                                                                                                                                                                                                                                                                                                                                                                                                                                                                                                 |                                        |
|                                                                                                                                                                                                                                                                                                                                                                                                                                                                                                                                                                                                                                                                                                                                                                                                                                                                                                                                                                                                                                                                                                                                                                                                                                                                                                                                                                                                                                                                                                                                                                                                                                                                                                                                                                                                                                                                                                                                                                                                                                                                                                                                |                                        |
| I hereby certify that the information above is true and complete to the best of my knowledge                                                                                                                                                                                                                                                                                                                                                                                                                                                                                                                                                                                                                                                                                                                                                                                                                                                                                                                                                                                                                                                                                                                                                                                                                                                                                                                                                                                                                                                                                                                                                                                                                                                                                                                                                                                                                                                                                                                                                                                                                                   | and belief.                            |
|                                                                                                                                                                                                                                                                                                                                                                                                                                                                                                                                                                                                                                                                                                                                                                                                                                                                                                                                                                                                                                                                                                                                                                                                                                                                                                                                                                                                                                                                                                                                                                                                                                                                                                                                                                                                                                                                                                                                                                                                                                                                                                                                |                                        |
| CICNATURE C. Revolution Additional Additiona | SOTDATE 8/8/16                         |
| SIGNATURE TITLE Sr. Regulatory Advi                                                                                                                                                                                                                                                                                                                                                                                                                                                                                                                                                                                                                                                                                                                                                                                                                                                                                                                                                                                                                                                                                                                                                                                                                                                                                                                                                                                                                                                                                                                                                                                                                                                                                                                                                                                                                                                                                                                                                                                                                                                                                            | SOT DATE BIBLIS                        |
| Type or print nameDavid Stewart E-mail address:david_stewart@ox                                                                                                                                                                                                                                                                                                                                                                                                                                                                                                                                                                                                                                                                                                                                                                                                                                                                                                                                                                                                                                                                                                                                                                                                                                                                                                                                                                                                                                                                                                                                                                                                                                                                                                                                                                                                                                                                                                                                                                                                                                                                | y.com PHONE: _432-685-5717             |
| For State Use Only                                                                                                                                                                                                                                                                                                                                                                                                                                                                                                                                                                                                                                                                                                                                                                                                                                                                                                                                                                                                                                                                                                                                                                                                                                                                                                                                                                                                                                                                                                                                                                                                                                                                                                                                                                                                                                                                                                                                                                                                                                                                                                             |                                        |
| APPROVED BY ME LINELL PHILES                                                                                                                                                                                                                                                                                                                                                                                                                                                                                                                                                                                                                                                                                                                                                                                                                                                                                                                                                                                                                                                                                                                                                                                                                                                                                                                                                                                                                                                                                                                                                                                                                                                                                                                                                                                                                                                                                                                                                                                                                                                                                                   | pecialist DATE 8/11/2016               |
| Conditions of Approval (if any):                                                                                                                                                                                                                                                                                                                                                                                                                                                                                                                                                                                                                                                                                                                                                                                                                                                                                                                                                                                                                                                                                                                                                                                                                                                                                                                                                                                                                                                                                                                                                                                                                                                                                                                                                                                                                                                                                                                                                                                                                                                                                               | DATE VIII ZOIS                         |
|                                                                                                                                                                                                                                                                                                                                                                                                                                                                                                                                                                                                                                                                                                                                                                                                                                                                                                                                                                                                                                                                                                                                                                                                                                                                                                                                                                                                                                                                                                                                                                                                                                                                                                                                                                                                                                                                                                                                                                                                                                                                                                                                | n 21                                   |