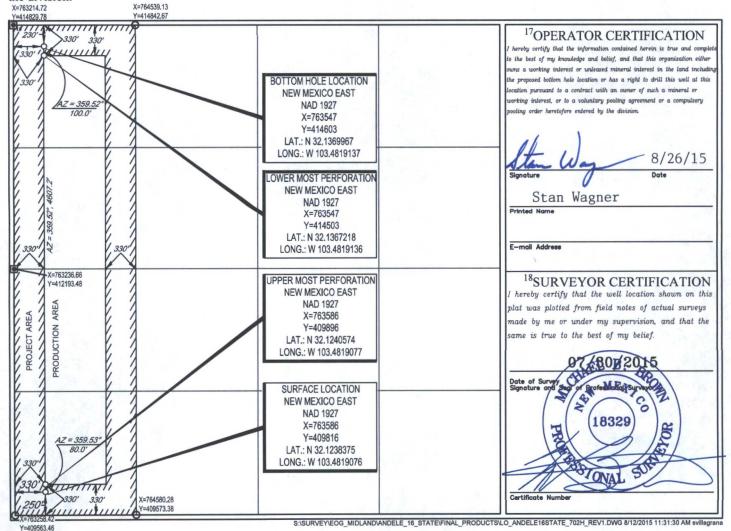

Sante Fe. NM 87505

1220 South St. Francis Dr.

RECEIVED AMENDED REPORT

WELL LOCATION AND ACREAGE DEDICATION PLAT

| <sup>1</sup> API Number    | <sup>2</sup> Pool Code      | <sup>3</sup> Pool Name     |                          |  |  |
|----------------------------|-----------------------------|----------------------------|--------------------------|--|--|
| 30-025- 42755              | 96994                       | Pitchfork Ranch; Wolfcamp, | South                    |  |  |
| <sup>4</sup> Property Code | 5Pr                         | operty Name                | <sup>6</sup> Well Number |  |  |
| 315169                     | ANDELE                      | 16 STATE COM               | #702H                    |  |  |
| OGRID No.                  | <sup>8</sup> O <sub>F</sub> | perator Name               | <sup>9</sup> Elevation   |  |  |
| 7377                       | EOG RES                     | OURCES, INC.               | 3354'                    |  |  |

<sup>10</sup>Surface Location

| UL or lot no. | Section | Township | Range | Lot Idn | Feet from the | North/South line | Feet from the | East/West line | County |
|---------------|---------|----------|-------|---------|---------------|------------------|---------------|----------------|--------|
| M             | 16      | 25-S     | 34-E  | -       | 250'          | SOUTH            | 330'          | WEST           | LEA    |

| UL or lot no. | Section<br>16            | Township 25-S | Range<br>34-E   | Lot Idn<br>—         | Feet from the 230' | North/South line | Feet from the 321 ' | East/West line WEST | LEA |
|---------------|--------------------------|---------------|-----------------|----------------------|--------------------|------------------|---------------------|---------------------|-----|
| 160.00        | <sup>13</sup> Joint or 1 | infill 14Co   | ensolidation Co | de <sup>15</sup> Ord | er No.             |                  |                     |                     | - 1 |