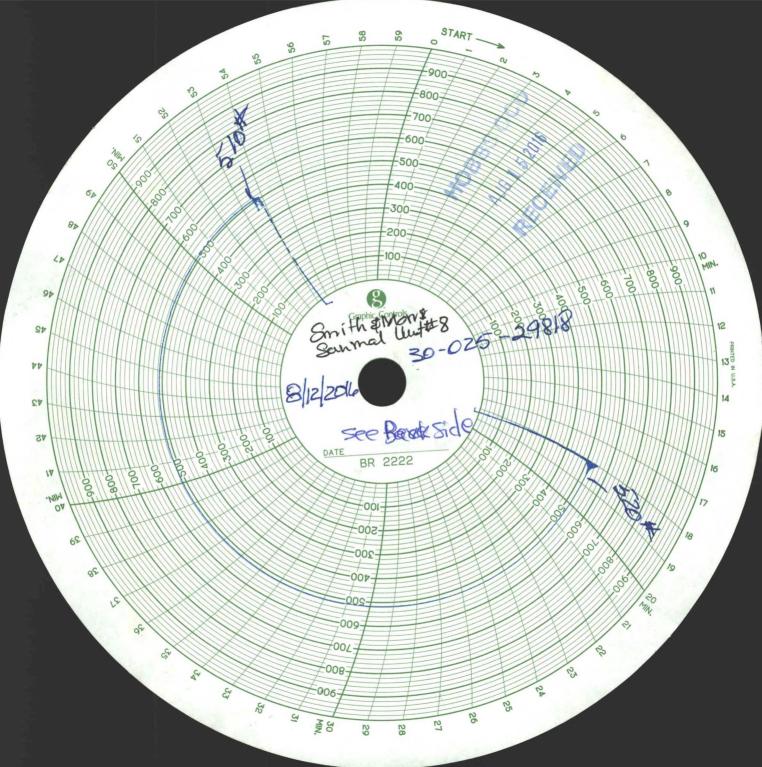

## Smith + marrs

SANMAI QUEEN UNIT #8

UNITLETER D 990 FT From South Line 2310 FT Brom Enon

Sec I Township 175 Range 33 E NIMPM LEA CO

API 30-025-298#8

SHART PSI 500 FINAI PSI 510

Tested I PM 8.12.16

Leo Arala hobo Tricks 1000# chart 60 min