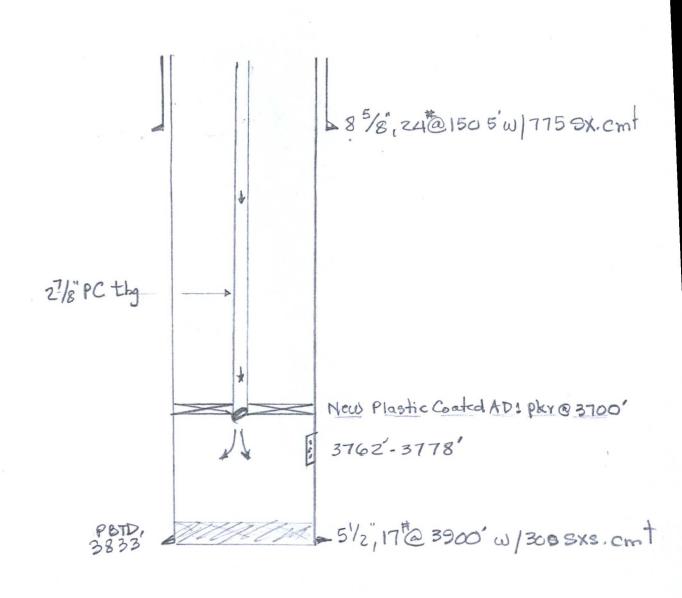

SMITH & MARRS

SANMAL QUEEN UNIT #8

UNIT LETTER O, Sec. 1, TITS, R 33E

Lea County, NM

APT # 30-025-29818

1- Found hole in 83rd it of tubing. 2. Replaced total 10 its PC Pipe w/ PC ADI-New PKX