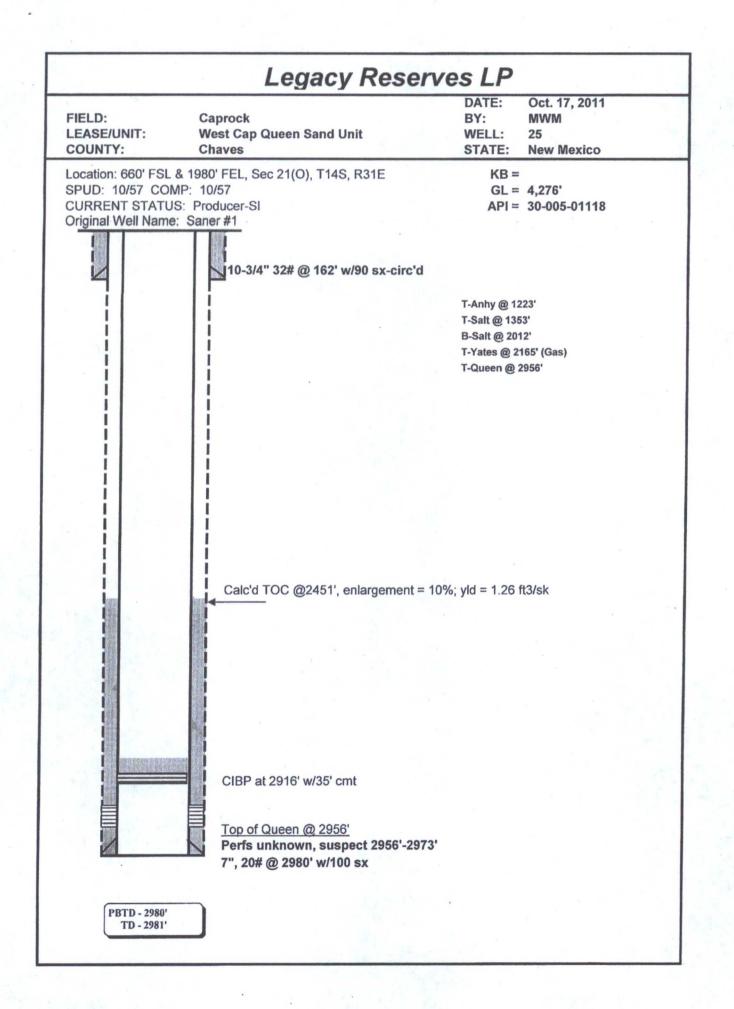

Following the submittal and approval of the Subsequent Report of Abandonment, a Notice of Intent for Final Abandonment with the proposed surface restoration procedure must be submitted for approval.