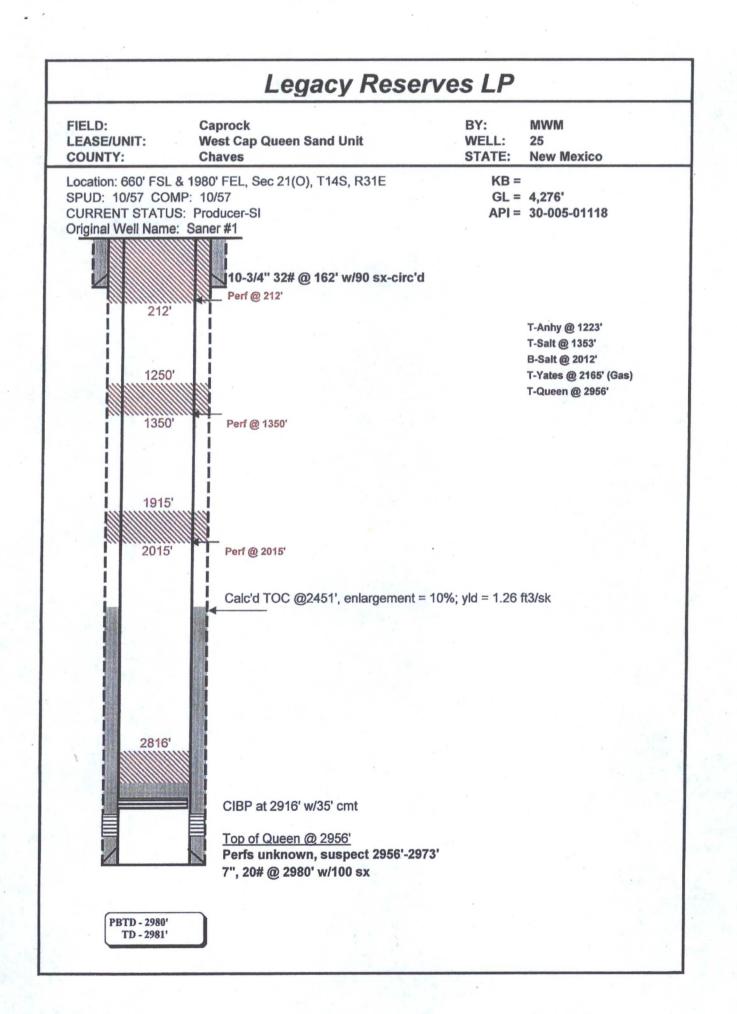

Following the submittal and approval of the Subsequent Report of Abandonment, a Notice of Intent for Final Abandonment with the proposed surface restoration procedure must be submitted for approval.